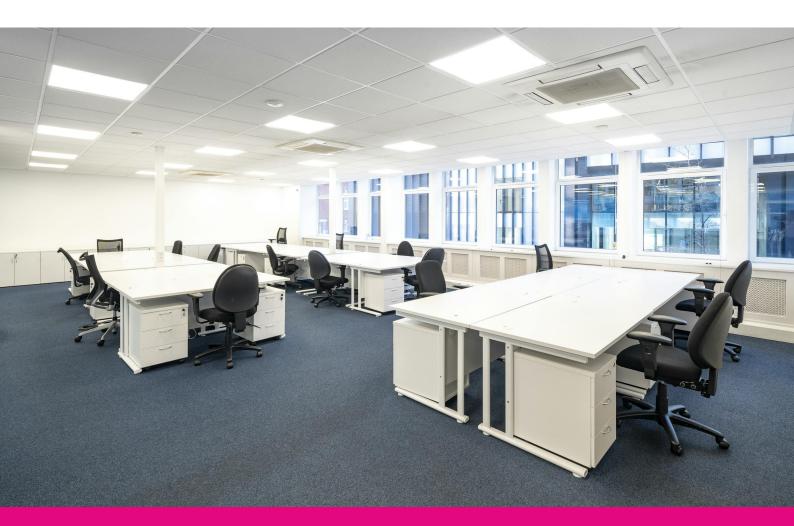

# LOW HEADLINE RENT : £37.50 : Refurbished WITH PARKING Situated next to Aldgate Station, short walk to Liverpool Street.

**1,445 to 6,417 sq ft** (134.24 to 596.16 sq m)

- CAT A open plan spaces
- Comfort Cooling
- Perimeter trunking
- Openable windows
- Passenger lift
- Roof terrace
- Parking provision
- Secure bike storage

#### Description

The property comprises an office building arranged over 9 floors facing south over Dukes Place. The building benefits from a manned reception and available floors range from fitted to CAT A condition. There is also a small roof terrace and Parking spaces available upon application.