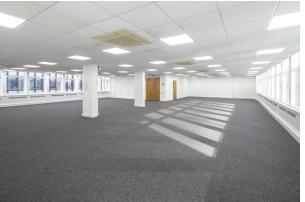

# LOW HEADLINE RENT : £37.50 : Refurbished WITH PARKING Situated next to Aldgate Station, short walk to Liverpool Street.

**1,445 to 6,417 sq ft** (134.24 to 596.16 sq m)

- CAT A open plan spaces
- Comfort Cooling
- Perimeter trunking
- Openable windows
- Passenger lift
- Roof terrace
- Parking provision
- Secure bike storage

#### Description

The property comprises an office building arranged over 9 floors facing south over Dukes Place. The building benefits from a manned reception and available floors range from fitted to CAT A condition. There is also a small roof terrace and Parking spaces available upon application.