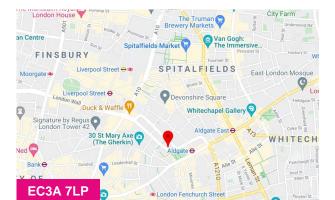

**32-38 Duke's Place** 32-38 Dukes Place, London, EC3A 7LP

#### Location

The property occupies a prominent position between Liverpool Street and Aldgate. It is conveniently located between the 'Tech Centre' of Spitalfields and the Insurance and Financial district of the City.

Transport links include Liverpool Street, Aldgate and Fenchurch Street Stations within close proximity.