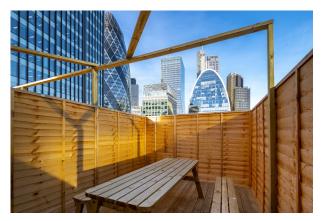

# LOW HEADLINE RENT : £37.50 : Refurbished WITH PARKING Situated next to Aldgate Station, short walk to Liverpool Street.

**1,445 to 6,417 sq ft** (134.24 to 596.16 sq m)

- CAT A open plan spaces
- Comfort Cooling
- Perimeter trunking
- Openable windows
- Passenger lift
- Roof terrace
- Parking provision
- Secure bike storage

#### Description

The property comprises an office building arranged over 9 floors facing south over Dukes Place. The building benefits from a manned reception and available floors range from fitted to CAT A condition. There is also a small roof terrace and Parking spaces available upon application.