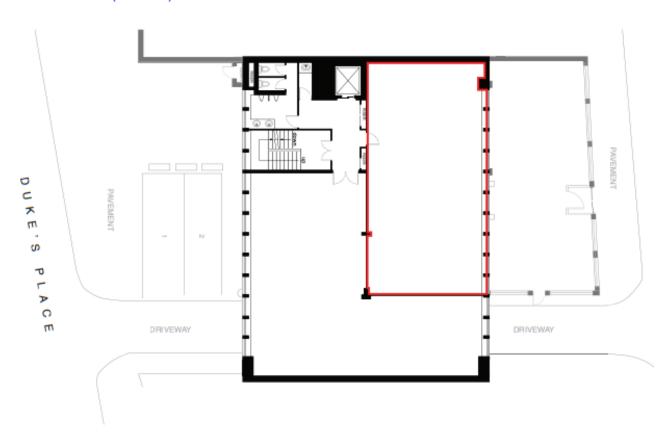

ble leases from the Landlord. The new leases will be outside the Security of Tenure and Compensation Provisions of the Landlord and Tenant Act 1954 Part II (as amended).

**RENT:** £32.50 - £39.50 per sq ft

**RATES:** £17.57 - £19.55 per sq ft per

annum exclusive (22/23)

S/CHG: £12.00 per sq ft per annum

**VAT:** The property is not elected for

**VAT** 

**EPC:** EPC Rating C (68)



+44 (0) 20 3713 1950

Misrepresentation Act: These particulars are intended to give a fair description of the property and any intending lessees/purchasers must satisfy themselves as to their accuracy. They do not form part of any contract and whilst every effort has been made to ensure accuracy, this cannot be guaranteed.





### **Indicative Floor Plans**

# 1st Floor (South)





# 1st Floor (North)





+44 (0) 20 3713 1950

### **Indicative Floor Plans**

### 3rd Floor





### 4th Floor





+44 (0) 20 3713 1950

# **Indicative Floor Plans**