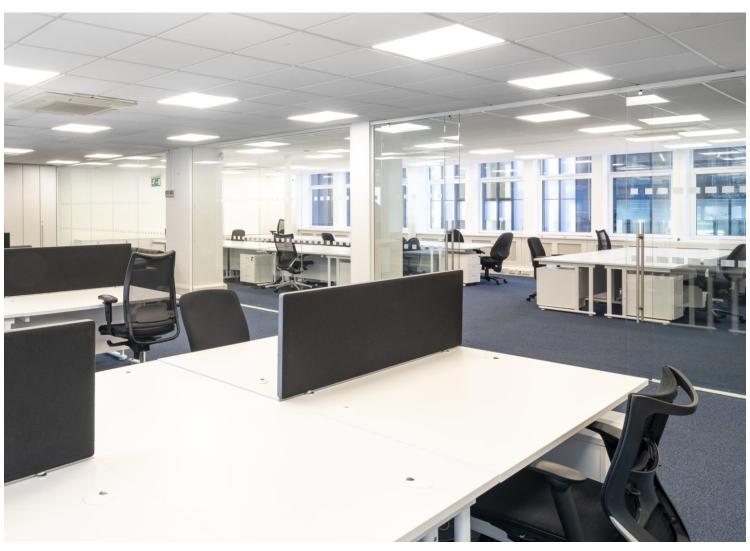

# Description

The property comprises an office building arranged over 9 floors facing south over Dukes Place. The available floors range from fitted to CAT A condition. Parking spaces are available upon application. Provision for bike racks coming soon.

### **Amenities**

- · Fully fitted spaces
- CAT A open plan spaces
- Comfort Cooling
- Perimeter trunking
- · Openable windows
- Passenger lift
- Roof terrace accessible to all occupiers
- Parking provision