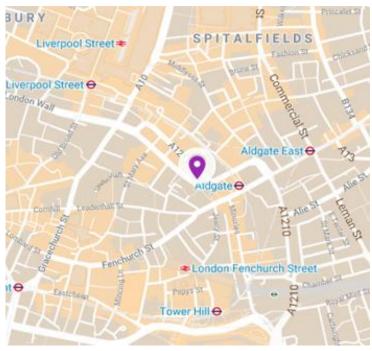

### Location

The property occupies a prominent position between Liverpool Street and Aldgate. It is conveniently located between the 'Tech Centre' of Spitalfields and the Insurance and Financial district of the City.

Transport links include Liverpool Street, Aldgate and Fenchurch Street Stations within close proximity.