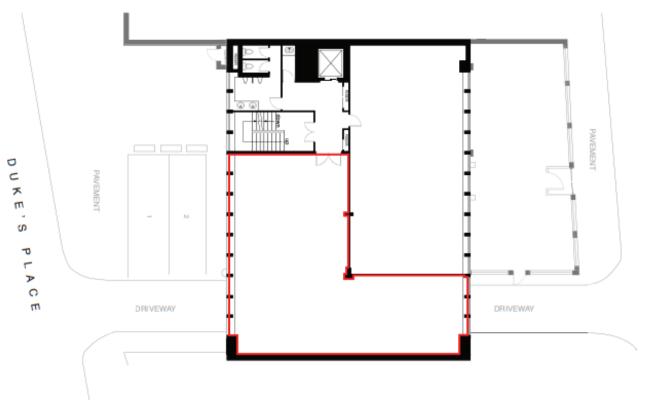

available on new flexible leases from the Landlord. The new leases will be outside the Security of Tenure and Compensation Provisions of the Landlord and Tenant Act 1954 Part II (as amended).

**RENT:** £32.50 - £39.50 per sq ft

**RATES:** £17.57 - £19.55 per sq ft per

annum exclusive (22/23)

S/CHG: £12.00 per sq ft per annum

**VAT:** The property is not elected for

**VAT** 

**EPC:** EPC Rating C (68)



+44 (0) 20 3713 1950

Misrepresentation Act: These particulars are intended to give a fair description of the property and any intending lessees/purchasers must satisfy themselves as to their accuracy. They do not form part of any contract and whilst every effort has been made to ensure accuracy, this cannot be guaranteed.





### **Indicative Floor Plans**

# 1st Floor (South)





# 1st Floor (North)





+44 (0) 20 3713 1950

### **Indicative Floor Plans**

### 3rd Floor





### 4th Floor





+44 (0) 20 3713 1950

# **Indicative Floor Plans**