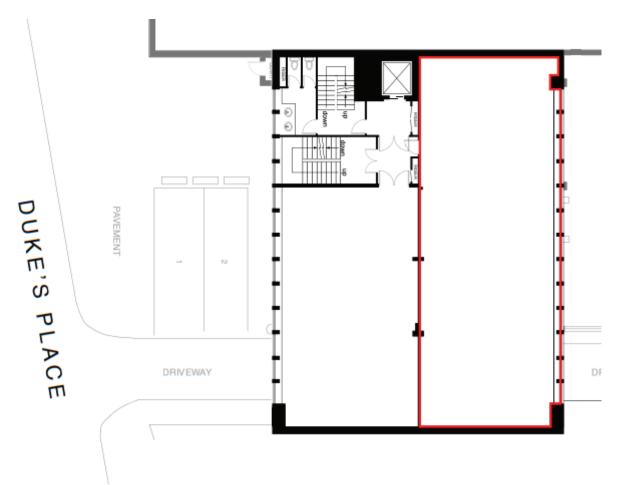

II (as amended).

**RENT:** £32.50 - £39.50 per sq ft

**RATES:** £17.57 - £19.55 per sq ft per

annum exclusive (22/23)

S/CHG: £12.00 per sq ft per annum

**VAT:** The property is not elected for

**VAT** 

**EPC:** EPC Rating C (68)



+44 (0) 20 3713 1950

Misrepresentation Act: These particulars are intended to give a fair description of the property and any intending lessees/purchasers must satisfy themselves as to their accuracy. They do not form part of any contract and whilst every effort has been made to ensure accuracy, this cannot be guaranteed.





### **Indicative Floor Plans**

# 1st Floor (South)





# 1st Floor (North)





+44 (0) 20 3713 1950

### **Indicative Floor Plans**

### 3rd Floor





### 4th Floor





+44 (0) 20 3713 1950

# **Indicative Floor Plans**