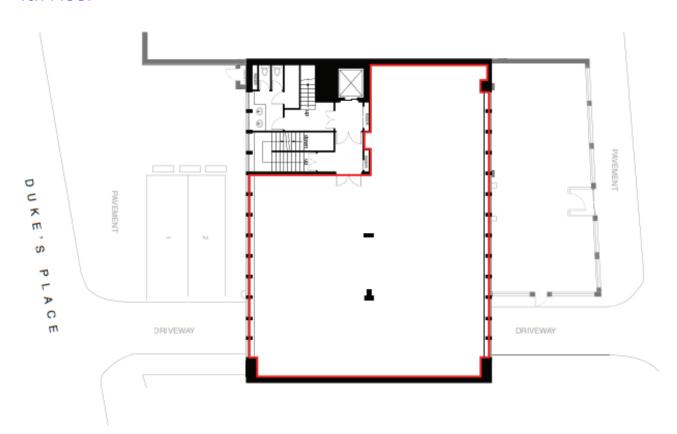

ensation Provisions of the Landlord and Tenant Act 1954 Part II (as amended).

**RENT:** £32.50 - £39.50 per sq ft

**RATES:** £17.57 - £19.55 per sq ft per

annum exclusive (22/23)

S/CHG: £12.00 per sq ft per annum

**VAT:** The property is not elected for

**VAT** 

**EPC:** EPC Rating C (68)



+44 (0) 20 3713 1950

Misrepresentation Act: These particulars are intended to give a fair description of the property and any intending lessees/purchasers must satisfy themselves as to their accuracy. They do not form part of any contract and whilst every effort has been made to ensure accuracy, this cannot be guaranteed.





### **Indicative Floor Plans**

# 1st Floor (South)





# 1st Floor (North)





+44 (0) 20 3713 1950

### **Indicative Floor Plans**

### 3rd Floor





### 4th Floor





+44 (0) 20 3713 1950

# **Indicative Floor Plans**