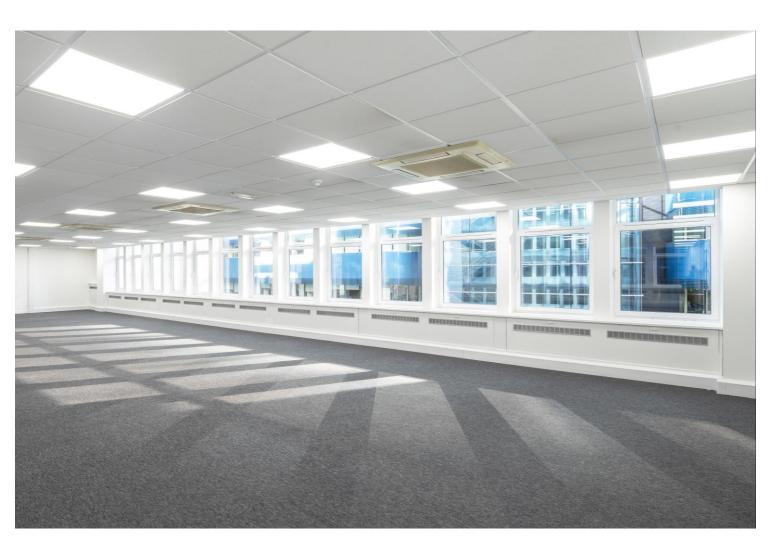

# Description

The property comprises an office building arranged over 9 floors facing south over Dukes Place. The available floors range from fitted to CAT A condition. Parking spaces are available upon application. Provision for bike racks coming soon.

### **Amenities**

- · Fully fitted spaces
- CAT A open plan spaces
- Comfort Cooling
- Perimeter trunking
- · Openable windows
- Passenger lift
- Roof terrace accessible to all occupiers
- Parking provision