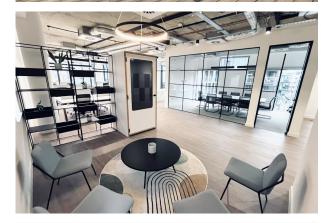

The 1st floor is fully fitted to an excellent spec with:

- Full access raised floors
- AC
- LED lights
- Kitchen area
- 2x Meeting rooms
- 20 desks
- Private phone booths