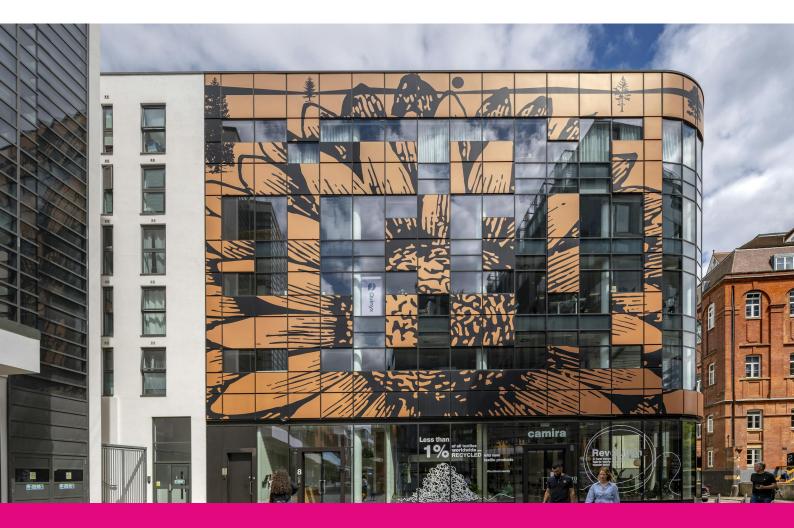

**The Poppy Building** 8 Brewhouse Yard, London, EC1V 4DG

Bright, Refurbished & Fully Fitted Offices in the Heart of Clerkenwell with Large Communal Roof Terrace and Exceptional Natural Light

**1,717 to 3,434 sq ft** (159.51 to 319.03 sq m)

### Description

Contemporary office building of concrete & glass construction arranged over five levels. The floors have excellent natural light owing to the floor-to-ceiling windows and natural light from 3 elevations. The building also boasts a large communal terrace overlooking the surrounding area.