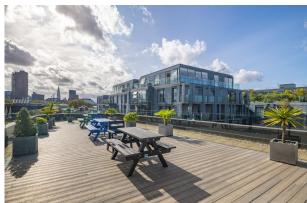

- Large communal roof terrace
- DDA Compliant
- Secure cycle storage
- Shower facilities
- Full access raised flooring
- Suspended ceiling
- Air conditioning
- Fully fitted 1st floor

### Description

Contemporary office building of concrete & glass construction arranged over five levels. The floors have excellent natural light owing to the floor-to-ceiling windows and natural light from 3 elevations. The building also boasts a large communal terrace overlooking the surrounding area.