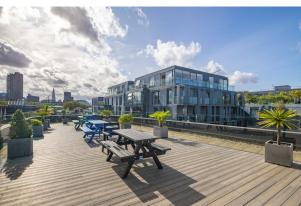

# The Poppy Building

8 Brewhouse Yard, London, EC1V 4DG

Bright, Refurbished & Fully Fitted Offices in the Heart of Clerkenwell with Large Communal Roof Terrace and Exceptional Natural Light

1,717 to 3,434 sq ft

#### **Description**

Contemporary office building of concrete & glass construction arranged over five levels. The floors have excellent natural light owing to the floor-to-ceiling windows and natural light from 3 elevations. The building also boasts a large communal terrace overlooking the surrounding area.