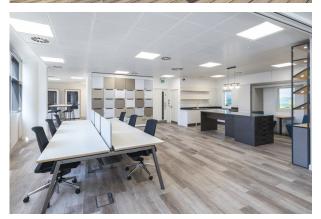

The 1st floor is fully fitted to an excellent spec with:

- Full access raised floors
- AC
- LED lights
- Kitchen area
- 2x Meeting rooms
- 20 desks
- Private phone booths