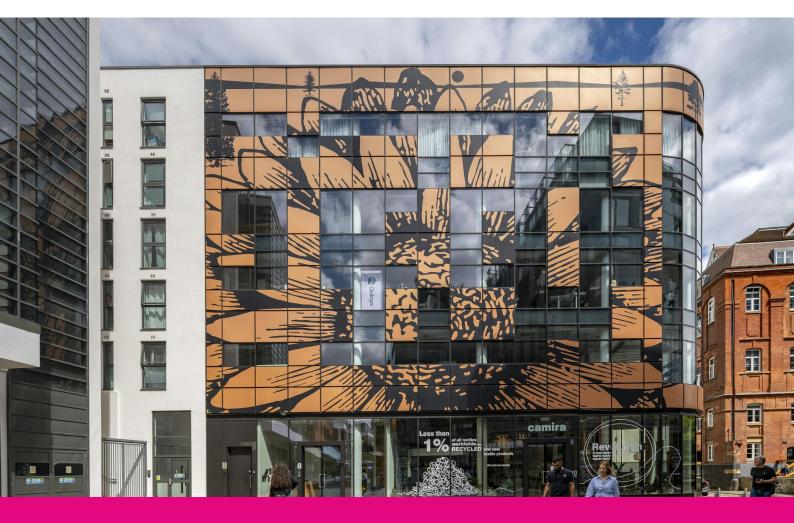

# The Poppy Building

8 Brewhouse Yard, London, EC1V 4DG

Bright, Refurbished & Fully Fitted Offices in the Heart of Clerkenwell with Large Communal Roof Terrace and Exceptional Natural Light

1,717 to 3,434 sq ft

#### **Description**

Contemporary office building of concrete & glass construction arranged over five levels. The floors have excellent natural light owing to the floor-to-ceiling windows and natural light from 3 elevations. The building also boasts a large communal terrace overlooking the surrounding area.