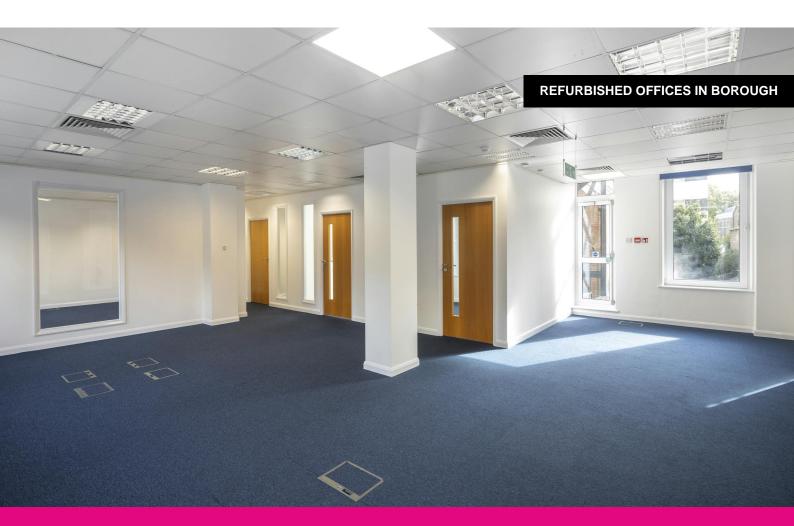

# 291-299 Borough High Street London, SE1 1JG

REDUCED RENT: £32.50 psf. Bright refurbished offices in the heart of Borough.

1,297 to 4,743 sq ft

(120.50 to 440.64 sq m)

- Plug & Play
- Air conditioning
- Raised flooring
- Excellent natural light
- Entry phone system on each floor
- Showers
- Bike Racks

## Description

The building is arranged over 6 floors, with the available accommodation on the 1st, 4th and 5th floors. Each floor has a kitchenette in situ, fully accessible raised flooring and excellent natural light. The building has a passenger lift, along with W.C. facilities and a shower in the common parts. Bike racks are to be installed in the lower ground floor.