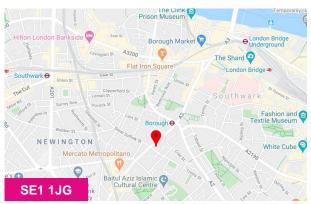

#### Location

The building is located towards the Southern end of Borough High Street, on the eastern side and close to its junction with Trinity Street. Transport links in the area are excellent, with Southwark Station (Jubilee line) and Borough Station (Northern line) within close proximity. London Bridge Station (Northern line) is also close by, providing National Rail services.