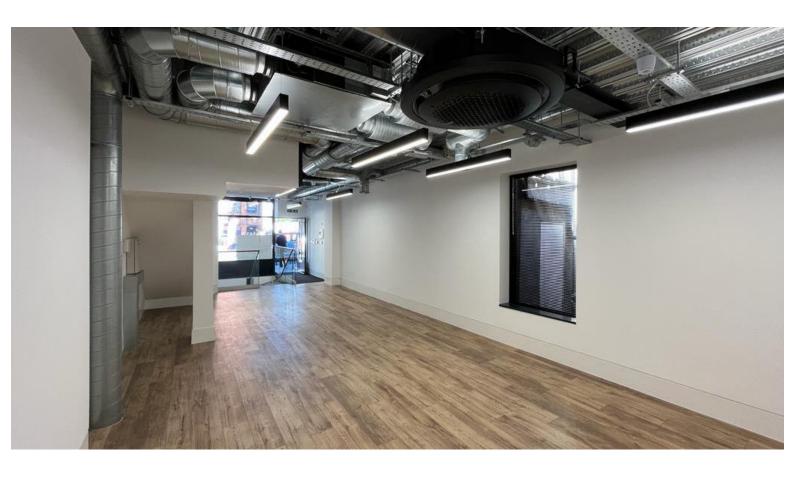

## Description

Prominent refurbished unit of 76 sq.m (819 sq.ft) on Grays Inn Road WC1 opposite the Royal National Throat, Nose and Ear Hospital and is situated in easy walking distance of Kings Cross Underground and St Pancras Overground stations the location also benefits from numerous bus routes. Within the immediate vicinity major retailers include CO-OP, Costa Coffee and Subway together with other independent retailers. This location also benefits from numerous hotels Travelodge nearby.

#### Location

The property is situated on the west side of Grays Inn Road close to Pentonville Road and Euston Road. Kings Cross and St Pancras Stations are about 250 yards away. Nearby occupiers include, The CO-OP, Subway, Costa Coffee, The London Ear, Nose & Throat Hospital.

#### **Amenities**

- Modern open plan office floor plates Modern suspended LED strip lighting
- · New wooden flooring throughout

- · Excellent natural daylight
- Perimeter trunking
- Self-contained WCs / showers