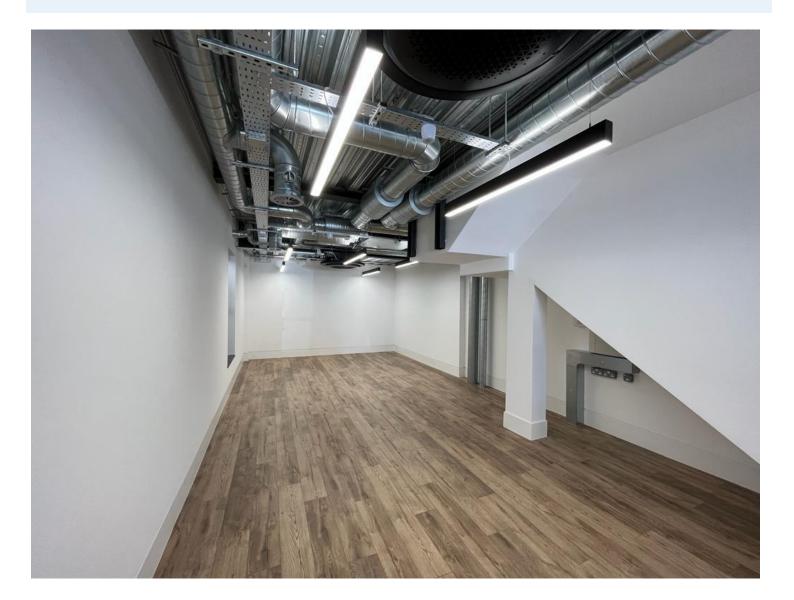

#### **Amenities**

- Modern open plan office floor plates Modern suspended LED strip lighting
- · New wooden flooring throughout

- · Excellent natural daylight
- Perimeter trunking
- Self-contained WCs / showers