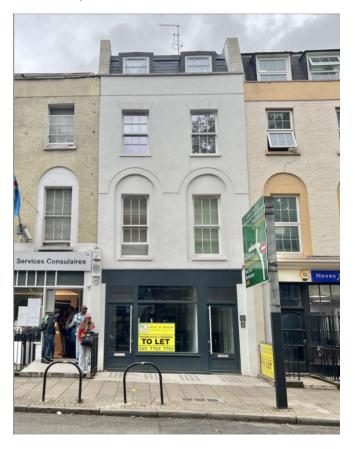

## Offices to Let 768 Sq ft

283 Gray's Street, WC1X 8QF

## Description

Prominent refurbished unit of 76 sq.m (819 sq.ft) on Grays Inn Road WC1 opposite the Royal National Throat, Nose and Ear Hospital and is situated in easy walking distance of Kings Cross Underground and St Pancras Overground stations the location also benefits from numerous bus routes. Within the immediate vicinity major retailers include CO-OP, Costa Coffee and Subway together with other independent retailers. This location also benefits from numerous hotels Travelodge nearby.

#### Location

The property is situated on the west side of Grays Inn Road close to Pentonville Road and Euston Road. Kings Cross and St Pancras Stations are about 250 yards away. Nearby occupiers include, The CO-OP, Subway, Costa Coffee, The London Ear, Nose & Throat Hospital.