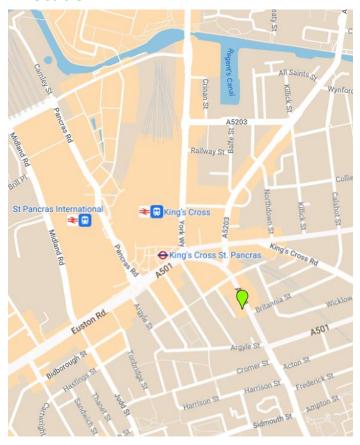

#### Location

The property is situated on the west side of Grays Inn Road close to Pentonville Road and Euston Road. Kings Cross and St Pancras Stations are about 250 yards away. Nearby occupiers include, The CO-OP, Subway, Costa Coffee, The London Ear, Nose & Throat Hospital.