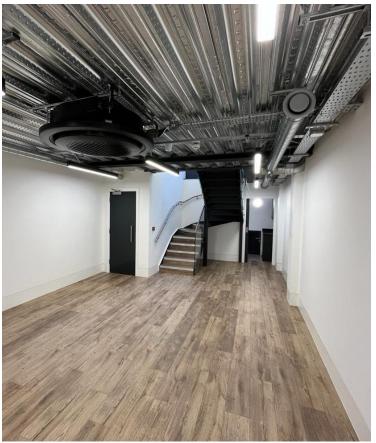

## Description

Prominent refurbished unit of 76 sq.m (819 sq.ft) on Grays Inn Road WC1 opposite the Royal National Throat, Nose and Ear Hospital and is situated in easy walking distance of Kings Cross Underground and St Pancras Overground stations the location also benefits from numerous bus routes. Within the immediate vicinity major retailers include CO-OP, Costa Coffee and Subway together with other independent retailers. This location also benefits from numerous hotels Travelodge nearby.

#### Location

The property is situated on the west side of Grays Inn Road close to Pentonville Road and Euston Road. Kings Cross and St Pancras Stations are about 250 yards away. Nearby occupiers include, The CO-OP, Subway, Costa Coffee, The London Ear, Nose & Throat Hospital.

#### **Amenities**

- Modern open plan office floor plates Modern suspended LED strip lighting
- · New wooden flooring throughout

- · Excellent natural daylight
- Perimeter trunking
- Self-contained WCs / showers