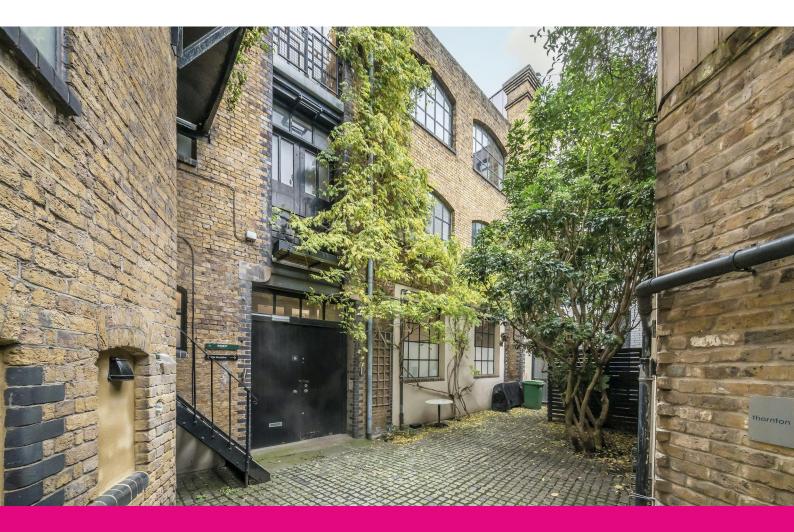

## Description

Comprises the first floor office of this attractive converted period warehouse building within a secluded private gated courtyard. Arranged as a main open plan space, partitioned meeting room, kitchen point and two w.c.s plus shower. Accessed via an iron stair from the courtyard which has electrically operated gates with entryphone control.

#### Location

The Old Tea Warehouse is located on Lant Street, close to the junction with Southwark Bridge Road and within a short walk of Borough (Northern line) and Southwark (Jubilee line) underground stations. The property is also close to the various attractions of the popular Bankside and Borough Market localities and within walking distance of redeveloped London Bridge station.