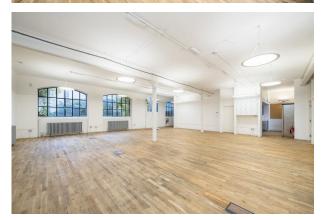

10A Lant Street London, SE1 1QR

1st floor office in private gated courtyard with open plan space, meeting room, kitchen, shower, wood floors, LED lighting.

**1,870** sq ft (173.73 sq m)

- Wood flooring
- Gas central heating
- Perimeter trunking and some floor boxes
- Suspended LED lighting
- Excellent natural light
- Fully equipped kitchen
- Male & female w.c.s plus shower

## Description

Comprises the first floor office of this attractive converted period warehouse building within a secluded private gated courtyard. Arranged as a main open plan space, partitioned meeting room, kitchen point and two w.c.s plus shower. Accessed via an iron stair from the courtyard which has electrically operated gates with entryphone control.