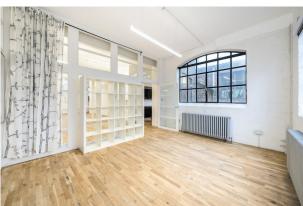

10A Lant Street London, SE1 1QR

1st floor office in private gated courtyard with open plan space, meeting room, kitchen, shower, wood floors, LED lighting.

**1,870** sq ft (173.73 sq m)

- Wood flooring
- Gas central heating
- Perimeter trunking and some floor boxes
- Suspended LED lighting
- Excellent natural light
- Fully equipped kitchen
- Male & female w.c.s plus shower

## Description

Comprises the first floor office of this attractive converted period warehouse building within a secluded private gated courtyard. Arranged as a main open plan space, partitioned meeting room, kitchen point and two w.c.s plus shower. Accessed via an iron stair from the courtyard which has electrically operated gates with entryphone control.