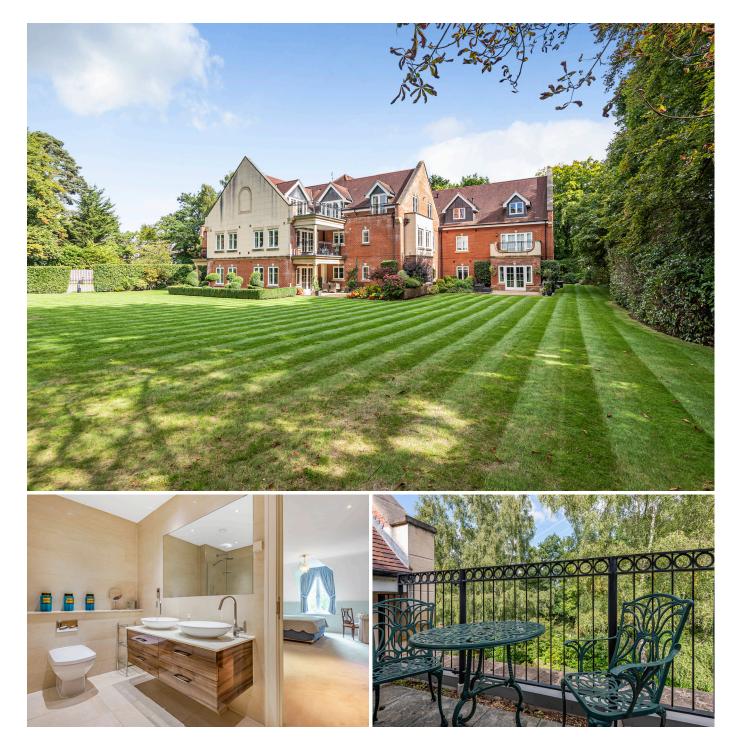

- Luxuriously appointed communal areas
- Elevator to all floors
- Spacious private entrance hall
- Comprehensively fitted Kitchen/breakfast room
- Separate utility room
- "L "shaped living/dining room
- Master bedroom with dressing area and sizeable en-suite bathroom
- Second bedroom suite
- Balcony
- Underfloor heating throughout.
- Secure underground allocated parking for two cars
- Well maintained communal gardens.

### COMMUNAL GARDENS AND GROUNDS.

The grounds extend to approximately one acre, most of which is laid to well maintained level lawn surrounded by a variety of mature hedging, shrubs and trees.