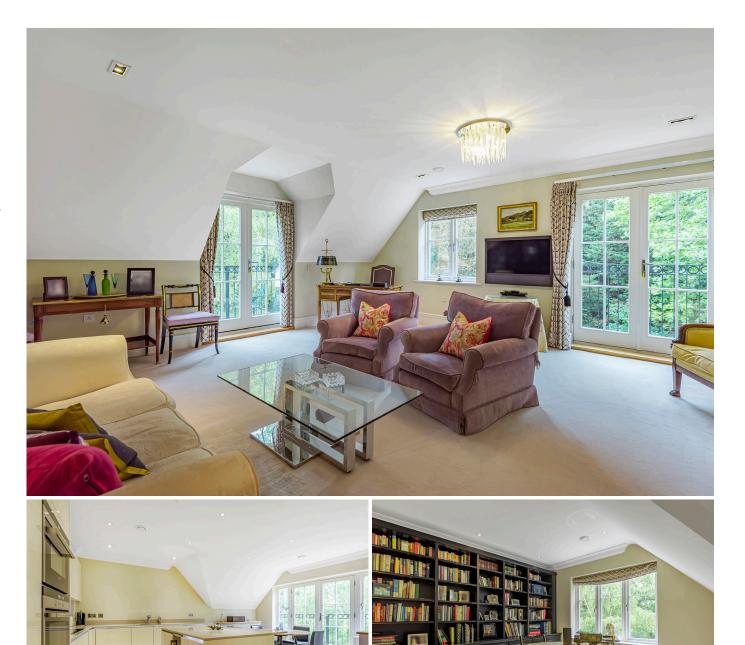

- Luxuriously appointed communal areas
- Elevator to all floors
- Spacious private entrance hall
- Comprehensively fitted Kitchen/breakfast room
- Separate utility room
- "L "shaped living/dining room
- Master bedroom with dressing area and sizeable en-suite bathroom
- Second bedroom suite
- Balcony
- Underfloor heating throughout.
- Secure underground allocated parking for two cars
- Well maintained communal gardens.

#### DESCRIPTION

No 11 Fircroft is a very well appointed top floor apartment built by the award winning developer Kebbell Homes some ten years ago. This select development of only 14 apartments is approached via electrically operated wrought iron gates opening onto a driveway which provides visitor's parking and leads to the underground parking bays. The impressive communal entrance hall is very well appointed and includes a lift providing access to all floors. The apartment itself is light and spacious with all the good sized principal rooms accessed from the sizeable hallway including the separate utility room. There is a balcony off the living room and there are pleasant views from wherever you look.