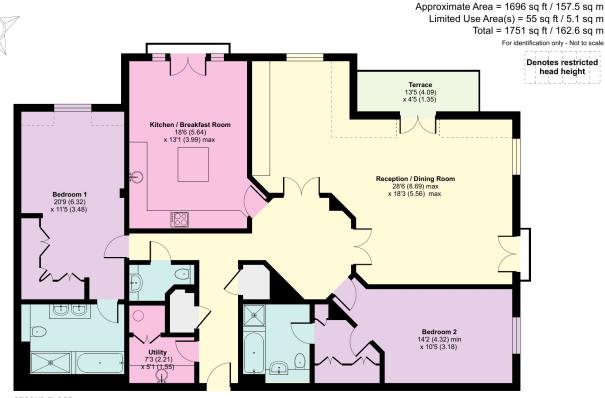

## Fircroft, Devenish Road, Ascot, Ascot, SL5

SECOND FLOOR

Floor plan produced in accordance with RICS Property Measurement Standards incorporating International Property Measurement Standards (IPMS2 Residentia). ©ntchecom 2022. Produced for Cockerham & Tellwright Ltd. REF: 900983