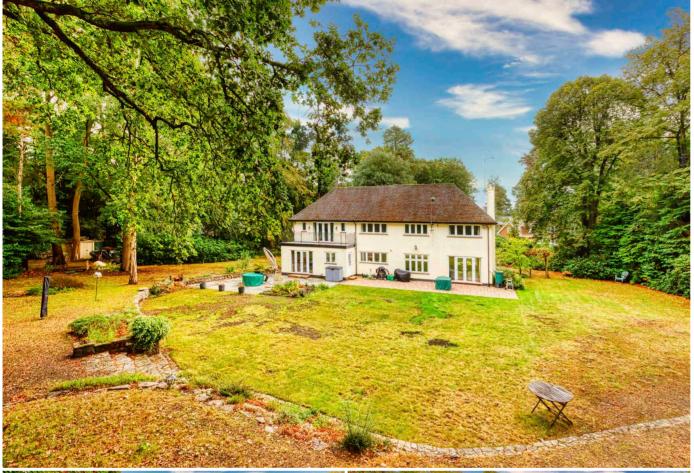

# **PALALA**

28 ABBOTS DRIVE • VIRGINIA WATER • SURREY

Detached family home with huge potential to extend or replace (STPP) situated on a sizeable corner plot within the prestigious Wentworth estate.

- Entrance hall
- Cloakroom
- Sitting room
- Dining room
- Family/breakfast room
- Kitchen
- Utility room.
- Principal bedroom with balcony and en suite shower room
- Four further bedrooms
- Family bathroom.
- OUTSIDE Tarmac driveway
- Integral double garage
- Mature corner plot of approximately 0.65 acres

# **DESCRIPTION**

Palala is a very comfortable detached family home comprising three good sized reception rooms all of which overlook the rear gardens. The property has 5 bedrooms, the principal of which has a balcony to the rear and a sizeable en suite bathroom with a walk in shower and an adjoining family bathroom with shower and bath.

### **OUTSIDE**

The property occupies a corner plot which is just under two thirds of an acre. This is approached via wrought iron gates which open onto tarmac driveway which in turn leads to the integral double garage, power, light, and personal door to the house. The majority of the gardens are to the North & North West of the property comprising lawned areas surrounded by a variety of mature shrubs, trees and hedging.