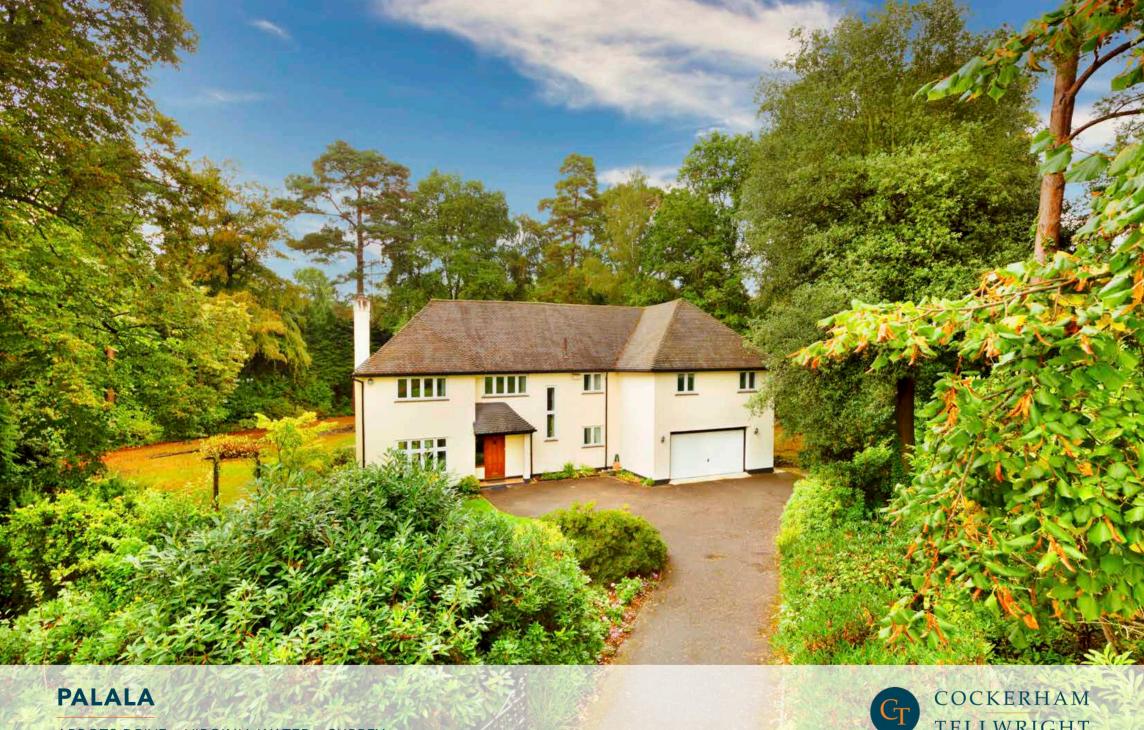

ABBOTS DRIVE • VIRGINIA WATER • SURREY

# **PALALA**

28 ABBOTS DRIVE • VIRGINIA WATER • SURREY

Detached family home with huge potential to extend or replace (STPP) situated on a sizeable corner plot within the prestigious Wentworth estate.

- Entrance hall
- Cloakroom
- Sitting room
- Dining room
- Family/breakfast room
- Kitchen
- Utility room.
- Principal bedroom with balcony and en suite shower room
- Four further bedrooms
- Family bathroom.
- OUTSIDE Tarmac driveway
- Integral double garage
- Mature corner plot of approximately 0.65 acres

# **DESCRIPTION**

Palala is a very comfortable detached family home comprising three good sized reception rooms all of which overlook the rear gardens. The property has 5 bedrooms, the principal of which has a balcony to the rear and a sizeable en suite bathroom with a walk in shower and an adjoining family bathroom with shower and bath.

### **OUTSIDE**

The property occupies a corner plot which is just under two thirds of an acre. This is approached via wrought iron gates which open onto tarmac driveway which in turn leads to the integral double garage, power, light, and personal door to the house. The majority of the gardens are to the North & North West of the property comprising lawned areas surrounded by a variety of mature shrubs, trees and hedging.