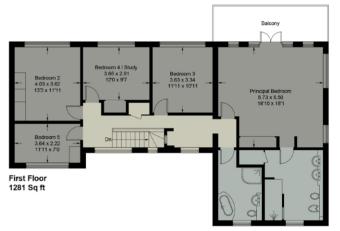

# Palala

Approximate Gross Internal Area Total Ground Floor = 131.45 sq m / 1415 sq ft FIRST Floor = 119.01 sq m / 1281 sq ft Total = 250.46 sq m / 2696 sq ft

Illustration for identification purposes only, measurements are approximate, not to scale. FloorplansUsketch.com © 2024 (ID1047307)