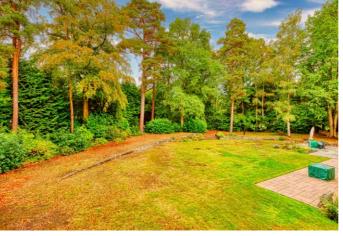

### **OUTSIDE**

The property occupies a corner plot which is just under two thirds of an acre. This is approached via wrought iron gates which open onto tarmac driveway which in turn leads to the integral double garage, power, light, and personal door to the house. The majority of the gardens are to the North & North West of the property comprising lawned areas surrounded by a variety of mature shrubs, trees and hedging.