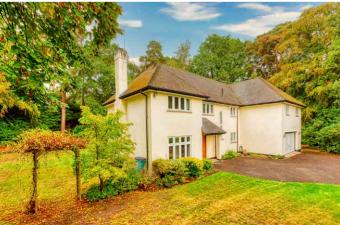

# **PALALA**

28 ABBOTS DRIVE • VIRGINIA WATER • SURREY

Detached family home with huge potential to extend or replace (STPP) situated on a sizeable corner plot within the prestigious Wentworth estate.

- Entrance hall
- Cloakroom
- Sitting room
- Dining room
- Family/breakfast room
- Kitchen
- Utility room.
- Principal bedroom with balcony and en suite shower room
- Four further bedrooms
- Family bathroom.
- OUTSIDE Tarmac driveway
- Integral double garage
- Mature corner plot of approximately 0.65 acres

# **DESCRIPTION**

Palala is a very comfortable detached family home comprising three good sized reception rooms all of which overlook the rear gardens. The property has 5 bedrooms, the principal of which has a balcony to the rear and a sizeable en suite bathroom with a walk in shower and an adjoining family bathroom with shower and bath.