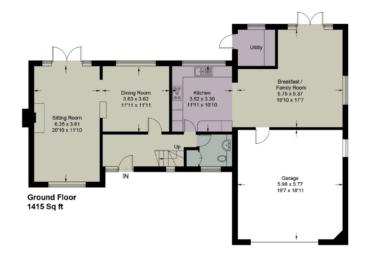

# Palala

Approximate Gross Internal Area Total Ground Floor = 131.45 sq m / 1415 sq ft FIRST Floor = 119.01 sq m / 1281 sq ft Total = 250.46 sq m / 2696 sq ft

Illustration for identification purposes only, measurements are approximate, not to scale. FloorplansUsketch.com © 2024 (ID1047307)