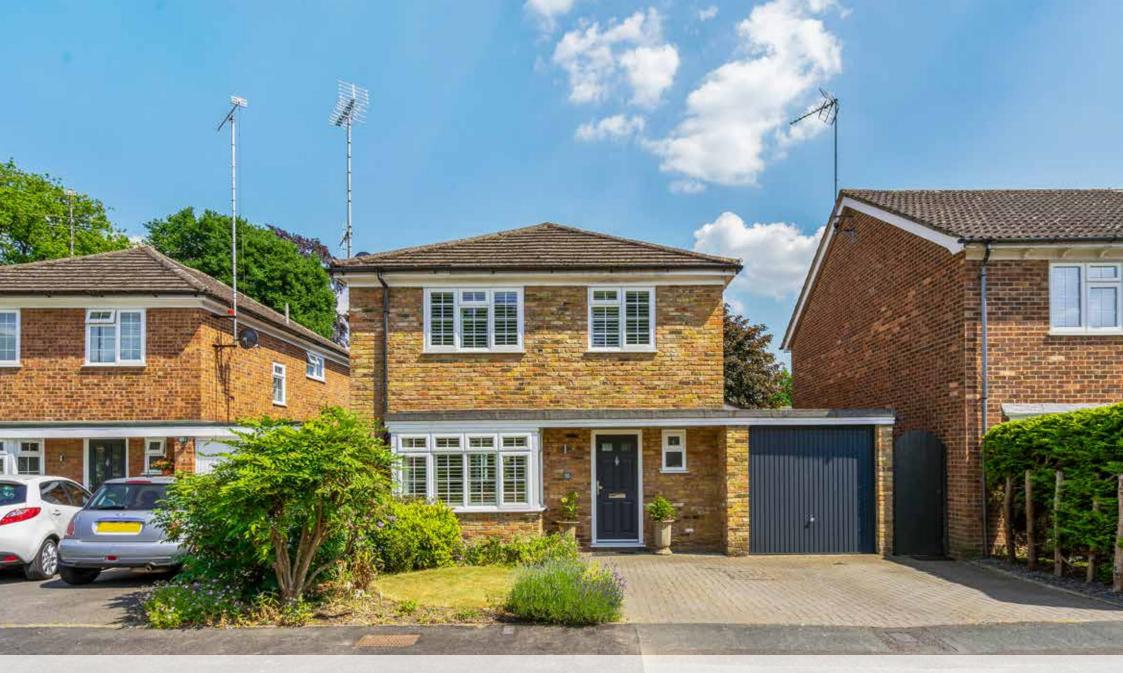

# **30 HIGHWAYMAN'S RIDGE**

SNOWS RIDE • WINDLESHAM • SURREY

# **30 HIGHWAYMAN'S RIDGE**

SNOWS RIDE • WINDLESHAM • SURREY

Very well presented and extended detached family home.

- Entrance hall
- Sitting room
- Dining room
- Family room
- Kitchen/breakfast room
- Conservatory
- Cloakroom.
- 4 good sized bedrooms
- Family bathroom.
- Attached garage
- Brick paved driveway
- Private parking
- South facing rear garden.

#### DESCRIPTION

30 Highwayman's Ridge is a very well presented detached home which has been extended on the ground floor now providing excellent and versatile family accommodation. There is wood strip flooring in the entrance hall which is continued through to the comprehensively fitted kitchen at the rear. The living room is a good size and has double glass doors opening to the dining room at the end of which is a square opening to the quality built conservatory with marble floor and doors to garden. There is also a study which is accessed from the kitchen which also has double doors to the garden.