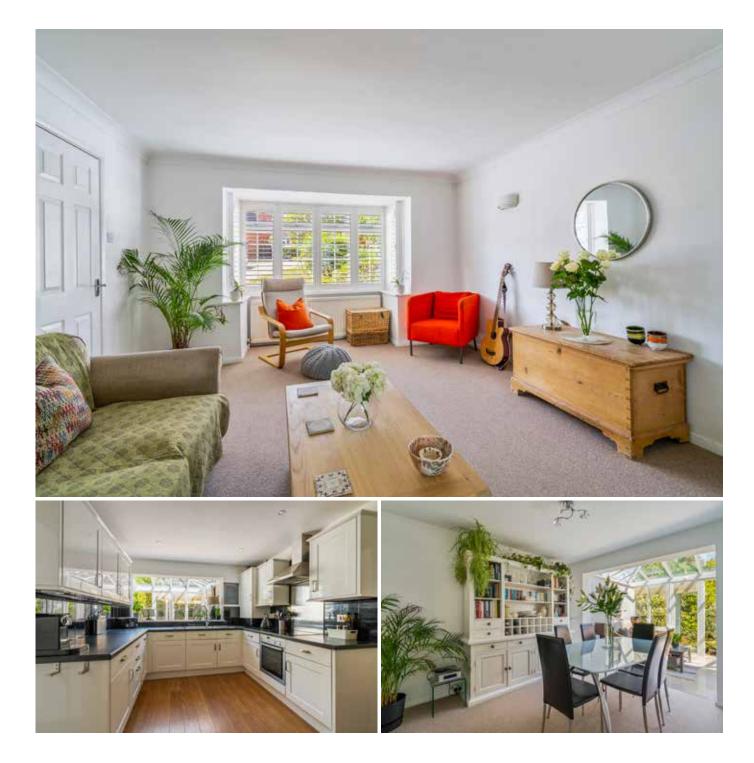

#### DESCRIPTION

30 Highwayman's Ridge is a very well presented detached home which has been extended on the ground floor now providing excellent and versatile family accommodation. There is wood strip flooring in the entrance hall which is continued through to the comprehensively fitted kitchen at the rear. The living room is a good size and has double glass doors opening to the dining room at the end of which is a square opening to the quality built conservatory with marble floor and doors to garden. There is also a study which is accessed from the kitchen which also has double doors to the garden.