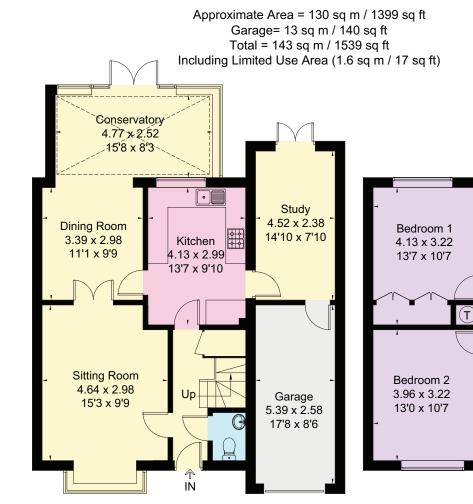

# VIEWINGS

Strictly by appointment only with the agent Cockerham and Tellwright.

Ground Floor Area = 79.3 sq m / 853 sq ft (Limited Use Area = 1.6 sq m / 17 sq ft) First Floor Area = 50.7 sq m / 546 sq ft

Bedroom 3

2.80 x 2.07

9'2 x 6'9

Bedroom 4

2.98 x 2.81 9'9 x 9'3

DISCLAIMER: We have prepared these sales particulars as a general guide and they must not be relied upon as statement of fact. Floorplan measurements are approximate and are for guidance purposes only and prepared according to the RICS Code of Measuring Practice by our floorplan provider. Therefore, the layout of doors, windows and rooms are approximate and should be regarded as such by any prospective purchaser. Any internal photographs are intended as a guide only and it should not be assumed that any of the furniture/fittings are included in any sale. Where appliances, including central heating, are mentioned, it cannot be assumed that they are in working order, as they have not been tested. Please also note that wiring, plumbing and drains have not been checked.