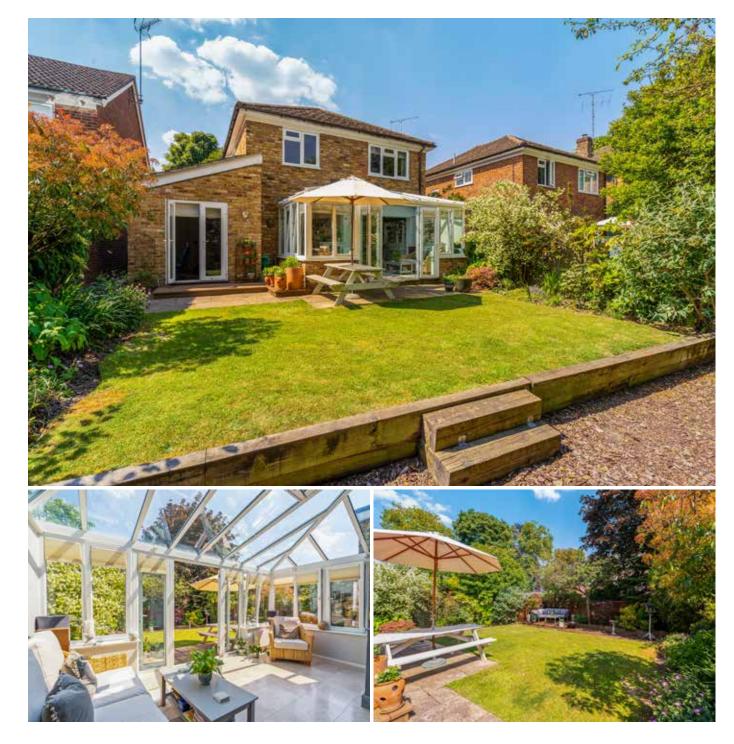

# OUTSIDE

The front comprises a brick paved driveway for two cars and an area of well maintained lawn. To one side is a wooden gate providing access to the south facing rear garden which is a particular feature of the property. There is a full width paved patio, an area of well maintained level lawn bordered by established and attractive flower beds. Beyond the sleepers is a further decked area, a garden shed in one corner all enclosed by part panelled fencing.