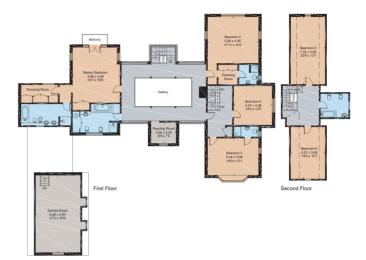

# VIEWINGS

Strictly by appointment with the agent Cockerham and Tellwright.

Approximate IPMS2 Floor Area = 704.2 sq m / 7580 sq ft (Including Garage / Excluding Voids / Gallery) (Including Limited Use Area of 24.1 sq m / 259 sq ft)