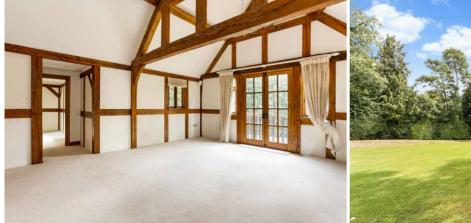

# DESCRIPTION

Wood Rising is an imposing, detached family home built in 2006. The spacious and versatile accommodation is arranged over four floors comprising a fabulous triple height galleried dining/ entrance hall off which are all the main reception rooms. There is an abundance of open fireplaces, exposed brick and beam work all helping to create a real sense of tradition yet still offering all the modern-day standards of 21st century living.

# GARDEN AND GROUNDS

Wood Rising is approached via electrically operated wrought iron gates which open onto a sizeable circular resin bonded driveway which in turn leads to the attached triple garage all of which is bordered by mature trees and hedging. There is access on both sides leading to the southerly facing rear garden comprising large raised sun terrace with outside lighting, wrought iron fenced surround and steps leading down to a large expanse of wellmaintained lawn all of which is surrounded by a variety of mature hedging and trees thereby offering a good degree of privacy.