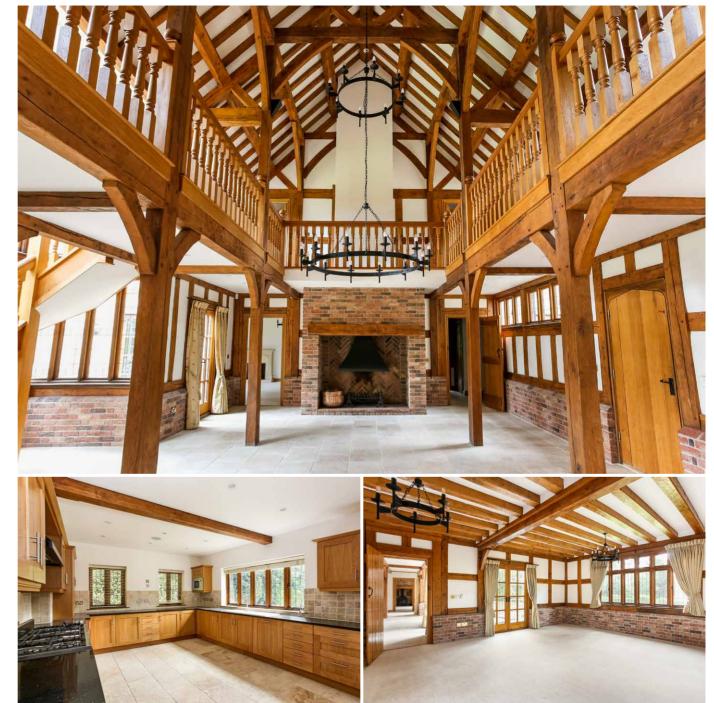

# Beautifully maintained modern home with character and charm

- Fabulous galleried entrance/dining hall
- 2 cloakrooms
- drawing room
- family room
- study
- kitchen
- breakfast room
- utility room lower ground floor with cinema/games room and wine cellar
- Vaulted master bedroom with dressing room and ensuite bathroom
- guest bedroom suite
- third suite
- 3 further bedrooms and two bathrooms
- attached triple garage with games room above
- mature southerly gardens

# DESCRIPTION

Wood Rising is an imposing, detached family home built in 2006. The spacious and versatile accommodation is arranged over four floors comprising a fabulous triple height galleried dining/ entrance hall off which are all the main reception rooms. There is an abundance of open fireplaces, exposed brick and beam work all helping to create a real sense of tradition yet still offering all the modern-day standards of 21st century living.