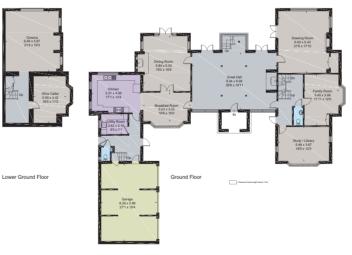

# VIEWINGS

Strictly by appointment with the agent Cockerham and Tellwright.

Approximate IPMS2 Floor Area = 704.2 sq m / 7580 sq ft (Including Garage / Excluding Voids / Gallery) (Including Limited Use Area of 24.1 sq m / 259 sq ft)