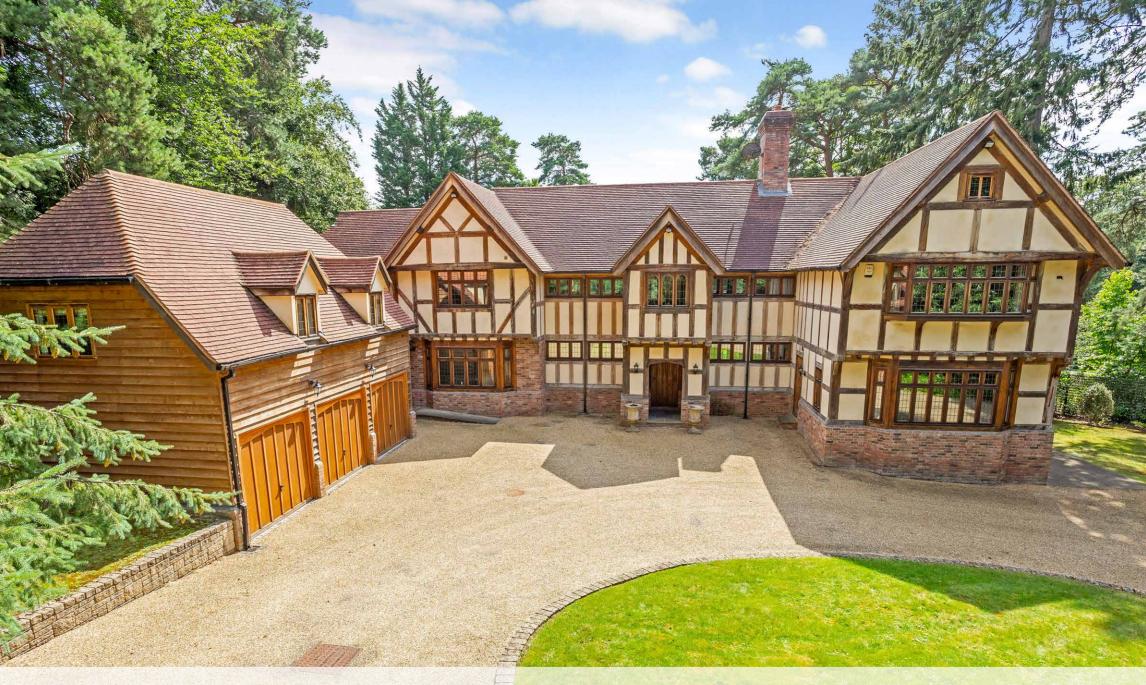

# Beautifully maintained modern home with character and charm

- Fabulous galleried entrance/dining hall
- 2 cloakrooms
- drawing room
- family room
- study
- kitchen
- breakfast room
- utility room lower ground floor with cinema/games room and wine cellar
- Vaulted master bedroom with dressing room and ensuite bathroom
- guest bedroom suite
- third suite
- 3 further bedrooms and two bathrooms
- attached triple garage with games room above
- mature southerly gardens

# DESCRIPTION

Wood Rising is an imposing, detached family home built in 2006. The spacious and versatile accommodation is arranged over four floors comprising a fabulous triple height galleried dining/ entrance hall off which are all the main reception rooms. There is an abundance of open fireplaces, exposed brick and beam work all helping to create a real sense of tradition yet still offering all the modern-day standards of 21st century living.

# GARDEN AND GROUNDS

Wood Rising is approached via electrically operated wrought iron gates which open onto a sizeable circular resin bonded driveway which in turn leads to the attached triple garage all of which is bordered by mature trees and hedging. There is access on both sides leading to the southerly facing rear garden comprising large raised sun terrace with outside lighting, wrought iron fenced surround and steps leading down to a large expanse of wellmaintained lawn all of which is surrounded by a variety of mature hedging and trees thereby offering a good degree of privacy.