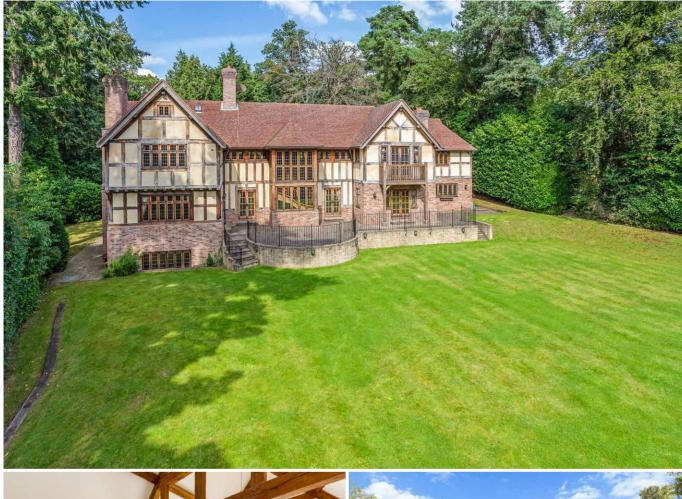

# GARDEN AND GROUNDS

Wood Rising is approached via electrically operated wrought iron gates which open onto a sizeable circular resin bonded driveway which in turn leads to the attached triple garage all of which is bordered by mature trees and hedging. There is access on both sides leading to the southerly facing rear garden comprising large raised sun terrace with outside lighting, wrought iron fenced surround and steps leading down to a large expanse of wellmaintained lawn all of which is surrounded by a variety of mature hedging and trees thereby offering a good degree of privacy.