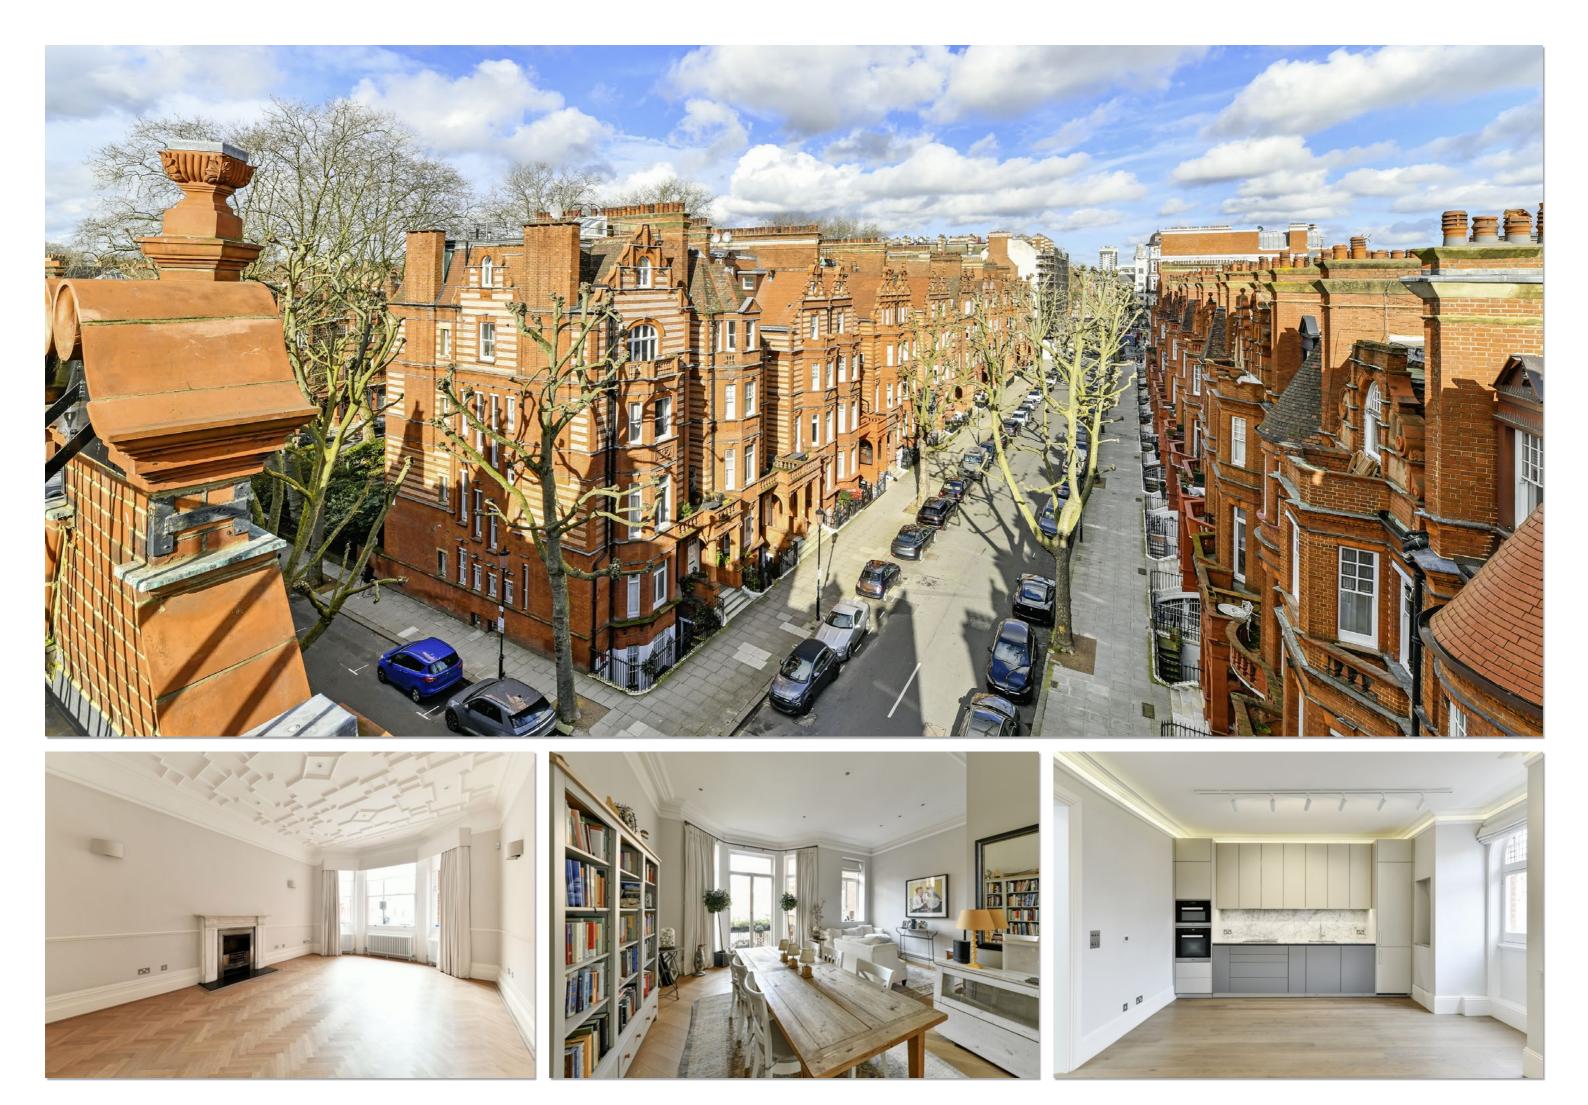

# A rare opportunity to purchase a freehold building comprising three large apartments

Originally constructed in the 1890's by William Willett, 43 Sloane Gardens is a substantial red brick building that has been recently refurbished to a high specification, including air-conditioning and underfloor heating throughout.

The property has a gross internal floor area of approximately 4,585 sq ft / 426 sq m and providing accommodation arranged as three apartments, made up of maisonettes arranged over the ground and lower ground, first and second floors, and a third floor apartment with direct access to a private roof terrace with an enclosed wet bar for enjoying outdoor entertaining and panoramic views across London.

The building benefits from good proportions, in both width and exceptional ceiling heights in the principal rooms.