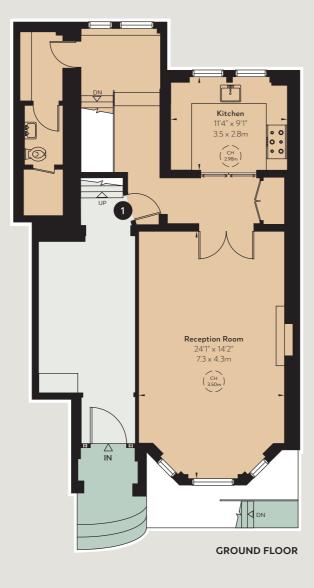

Approximate Gross Internal Area

Total 4,585 sq feet / 426 sq metres including vaults 4,297 sq feet / 399 sq metres excluding vaults

- Flat 1: 1,507 sq ft / 140 sq m
- Flat 2: 1,244 sq ft / 116 sq m
- Flat 3: 1,168 sq ft / 108 sq m
- Common Parts 30 sq m/ 322 sq ft

Floorplan for guidance only, not to scale or valuations purposes. It must not be relied upon as a statement of fact. All measurements and areas are approximate and have been prepared in accordance with the current edition of the RICS Code of Measuring Practice. Misrepresentation Act 1967 The information in this publication should be referred solely as a general guide. Whilst care has been taken in its preparation, no representation is made nor responsibility accepted for the whole or any part. All descriptions, dimensions, reference to condition and other details are believed to be correct but intending purchasers should satisfy themselves by inspection or otherwise as to the correctness of each of them. 13/01/25 AMILLETT-240220F-13-GG

## Flat 2