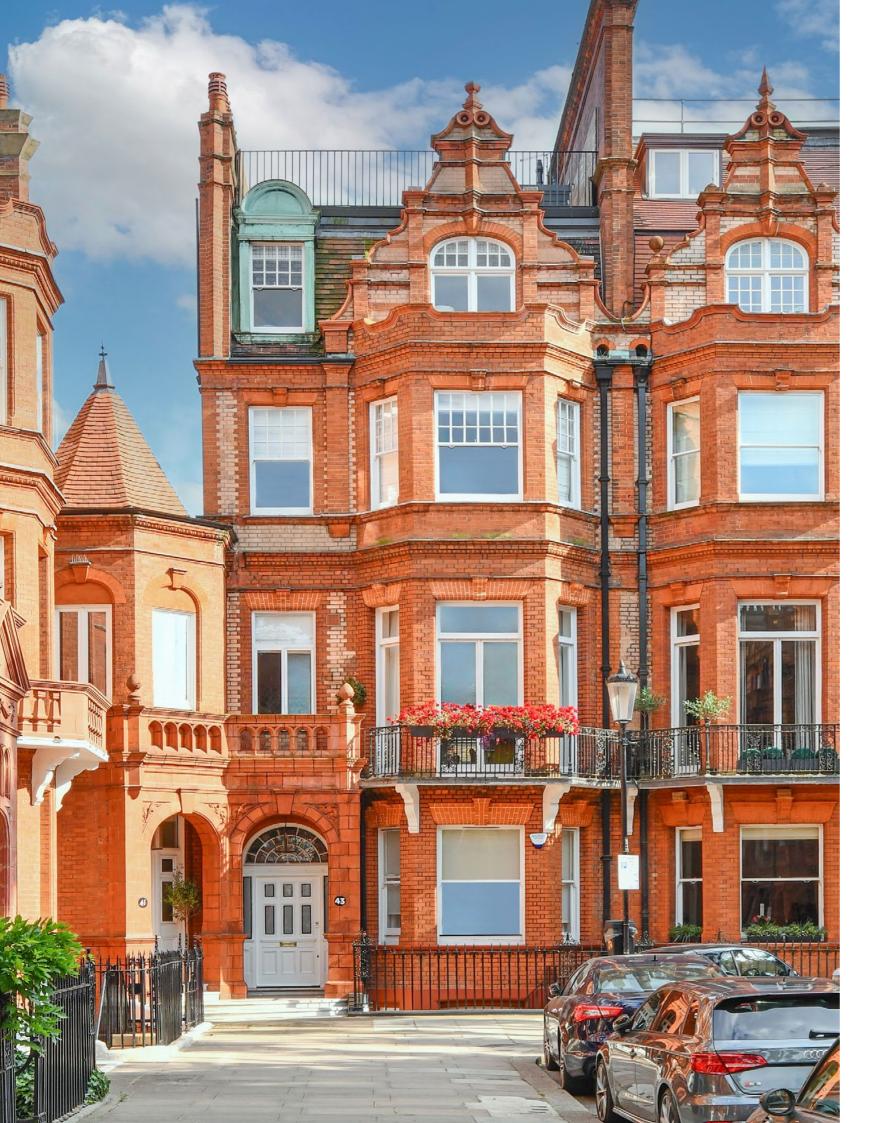

# A rare opportunity to purchase a freehold building comprising three large apartments

Originally constructed in the 1890's by William Willett, 43 Sloane Gardens is a substantial red brick building that has been recently refurbished to a high specification, including air-conditioning and underfloor heating throughout.

The property has a gross internal floor area of approximately 4,585 sq ft / 426 sq m and providing accommodation arranged as three apartments, made up of maisonettes arranged over the ground and lower ground, first and second floors, and a third floor apartment with direct access to a private roof terrace with an enclosed wet bar for enjoying outdoor entertaining and panoramic views across London.

The building benefits from good proportions, in both width and exceptional ceiling heights in the principal rooms.