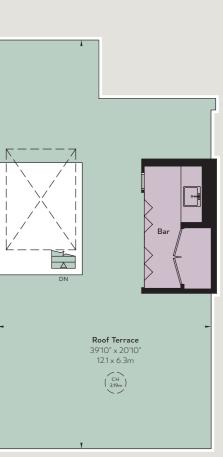

The property has a gross internal floor area of approximately 4,585 sq ft / 426 sq m and providing accommodation arranged as three apartments, made up of maisonettes arranged over the ground and lower ground, first and second floors, and a third floor apartment with direct access to a private roof terrace with an enclosed wet bar for enjoying outdoor entertaining and panoramic views across London.

#### ROOF TERRACE