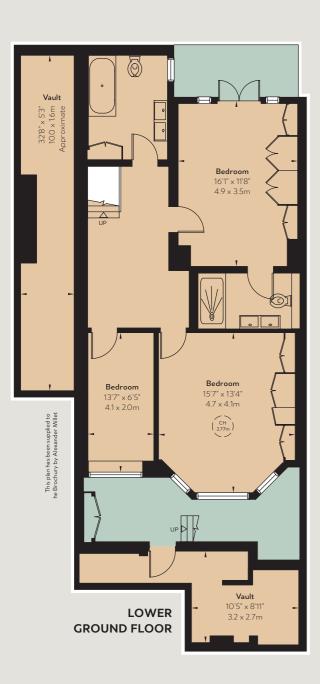

Approximate Gross Internal Area

Total 4,585 sq feet / 426 sq metres including vaults 4,297 sq feet / 399 sq metres excluding vaults

- Flat 1: 1,507 sq ft / 140 sq m
- Flat 2: 1,244 sq ft / 116 sq m
- Flat 3: 1,168 sq ft / 108 sq m
- Common Parts 30 sq m/ 322 sq ft

Floorplan for guidance only, not to scale or valuations purposes. It must not be relied upon as a statement of fact. All measurements and areas are approximate and have been prepared in accordance with the current edition of the RICS Code of Measuring Practice. Misrepresentation Act 1967 The information in this publication should be referred solely as a general guide. Whilst care has been taken in its preparation, no representation is made nor responsibility accepted for the whole or any part. All descriptions, dimensions, reference to condition and other details are believed to be correct but intending purchasers should satisfy themselves by inspection or otherwise as to the correctness of each of them. 13/01/25 AMILLETT-240220F-13-GG

## Flat 2