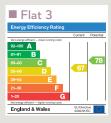

Approximate Gross Internal Area

Total 4,585 sq feet / 426 sq metres including vaults 4,297 sq feet / 399 sq metres excluding vaults

- Flat 1: 1,507 sq ft / 140 sq m
- Flat 2: 1,244 sq ft / 116 sq m
- Flat 3: 1,168 sq ft / 108 sq m
- Common Parts 30 sq m/ 322 sq ft