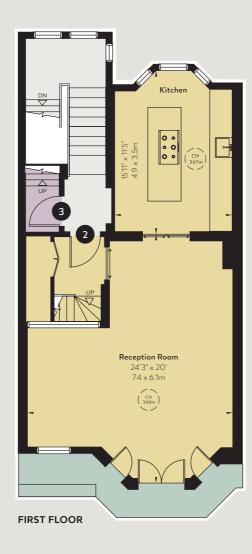

Approximate Gross Internal Area

Total 4,585 sq feet / 426 sq metres including vaults 4,297 sq feet / 399 sq metres excluding vaults

- Flat 1: 1,507 sq ft / 140 sq m
- Flat 2: 1,244 sq ft / 116 sq m
- Flat 3: 1,168 sq ft / 108 sq m
- Common Parts 30 sq m/ 322 sq ft

Floorplan for guidance only, not to scale or valuations purposes. It must not be relied upon as a statement of fact. All measurements and areas are approximate and have been prepared in accordance with the current edition of the RICS Code of Measuring Practice. Misrepresentation Act 1967 The information in this publication should be referred solely as a general guide. Whilst care has been taken in its preparation, no representation is made nor responsibility accepted for the whole or any part. All descriptions, dimensions, reference to condition and other details are believed to be correct but intending purchasers should satisfy themselves by inspection or otherwise as to the correctness of each of them. 13/01/25 AMILLETT-240220F-13-GG

## Flat 2