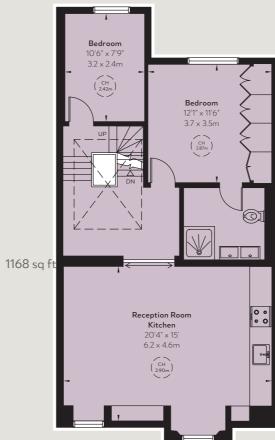

Approximate Gross Internal Area

Total 4,585 sq feet / 426 sq metres including vaults 4,297 sq feet / 399 sq metres excluding vaults

- Flat 1: 1,507 sq ft / 140 sq m
- Flat 2: 1,244 sq ft / 116 sq m
- Flat 3: 1,168 sq ft / 108 sq m
- Common Parts 30 sq m/ 322 sq ft

Floorplan for guidance only, not to scale or valuations purposes. It must not be relied upon as a statement of fact. All measurements and areas are approximate and have been prepared in accordance with the current edition of the RICS Code of Measuring Practice. Misrepresentation Act 1967 The information in this publication should be referred solely as a general guide. Whilst care has been taken in its preparation, no representation is made nor responsibility accepted for the whole or any part. All descriptions, dimensions, reference to condition and other details are believed to be correct but intending purchasers should satisfy themselves by inspection or otherwise as to the correctness of each of them. 13/01/25 AMILLETT-240220F-13-GG