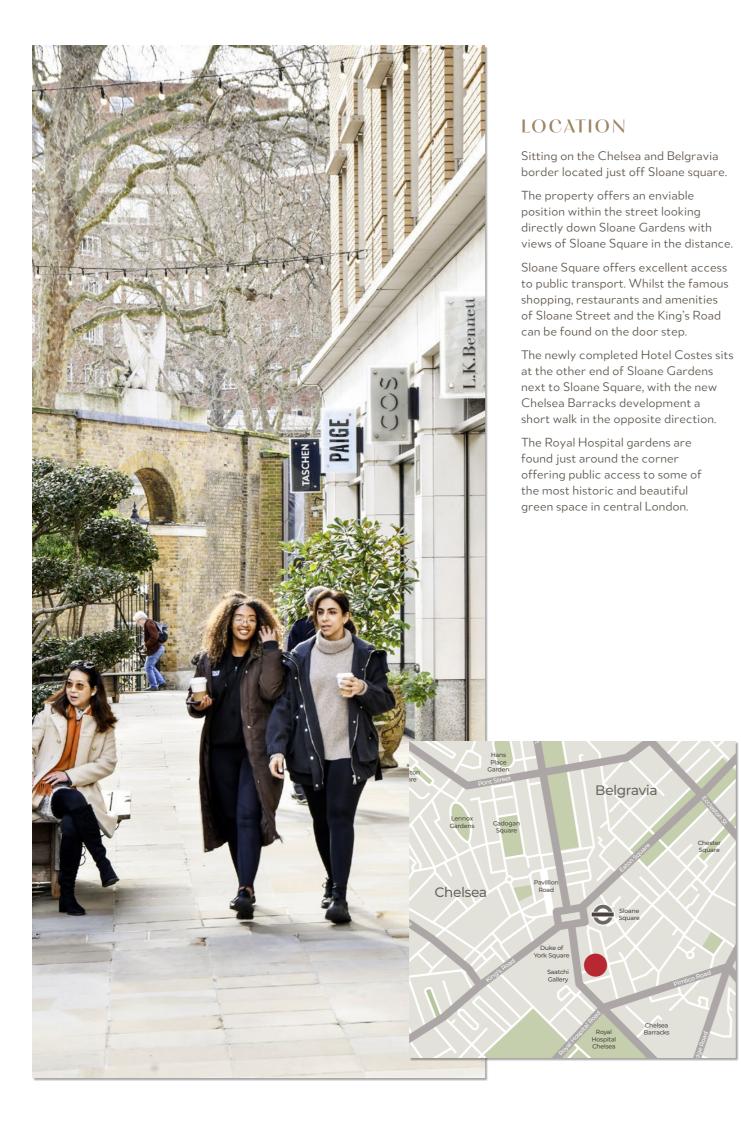

d building comprising three large apartments

Originally constructed in the 1890's by William Willett, 43 Sloane Gardens is a substantial red brick building that has been recently refurbished to a high specification, including air-conditioning and underfloor heating throughout.

The property has a gross internal floor area of approximately 4,585 sq ft / 426 sq m and providing accommodation arranged as three apartments, made up of maisonettes arranged over the ground and lower ground, first and second floors, and a third floor apartment with direct access to a private roof terrace with an enclosed wet bar for enjoying outdoor entertaining and panoramic views across London.

The building benefits from good proportions, in both width and exceptional ceiling heights in the principal rooms.







### Tenure Freehold

### Price £10,000,000 Currently fully let on AST's

Local Authority The Royal Borough of Kensington and Chelsea

**NB** One of the vendors involved in the sale of this property is a director of Alexander Millett. Further details of this is available by request.

Approximate Gross Internal Area

Total 4,585 sq feet / 426 sq metres including vaults 4,297 sq feet / 399 sq metres excluding vaults

- Flat 1: 1,507 sq ft / 140 sq m
- Flat 2: 1,244 sq ft / 116 sq m
- Flat 3: 1,168 sq ft / 108 sq m
- Common Parts 30 sq m/ 322 sq ft

Floorplan for guidance only, not to scale or valuations purposes. It must not be relied upon as a statement of fact. All measurements and areas are approximate and have been prepared in accordance with the current edition of the RICS Code of Me