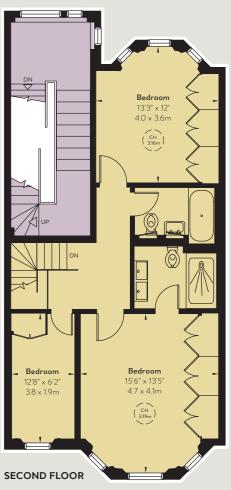

Approximate Gross Internal Area

Total 4,585 sq feet / 426 sq metres including vaults 4,297 sq feet / 399 sq metres excluding vaults

- Flat 1: 1,507 sq ft / 140 sq m
- Flat 2: 1,244 sq ft / 116 sq m
- Flat 3: 1,168 sq ft / 108 sq m
- Common Parts 30 sq m/ 322 sq ft

Floorplan for guidance only, not to scale or valuations purposes. It must not be relied upon as a statement of fact. All measurements and areas are approximate and have been prepared in accordance with the current edition of the RICS Code of Measuring Practice. Misrepresentation Act 1967 The information in this publication should be referred solely as a general guide. Whilst care has been taken in its preparation, no representation is made nor responsibility accepted for the whole or any part. All descriptions, dimensions, reference to condition and other details are believed to be correct but intending purchasers should satisfy themselves by inspection or otherwise as to the correctness of each of them. 13/01/25 AMILLETT-240220F-13-GG

HALF LANDING

THIRD FLOOR