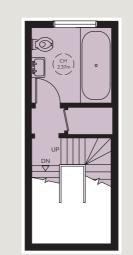

Approximate Gross Internal Area

Total 4,585 sq feet / 426 sq metres including vaults 4,297 sq feet / 399 sq metres excluding vaults

- Flat 1: 1,507 sq ft / 140 sq m
- Flat 2: 1,244 sq ft / 116 sq m
- Flat 3: 1,168 sq ft / 108 sq m
- Common Parts 30 sq m/ 322 sq ft

Floorplan for guidance only, not to scale or valuations purposes. It must not be relied upon as a statement of fact. All measurements and areas are approximate and have been prepared in accordance with the current edition of the RICS Code of Measuring Practice. Misrepresentation Act 1967 The information in this publication should be referred solely as a general guide. Whilst care has been taken in its preparation, no representation is made nor responsibility accepted for the whole or any part. All descriptions, dimensions, reference to condition and other details are believed to be correct but intending purchasers should satisfy themselves by inspection or otherwise as to the correctness of each of them. 13/01/25 AMILLETT-240220F-13-GG

HALF LANDING

THIRD FLOOR