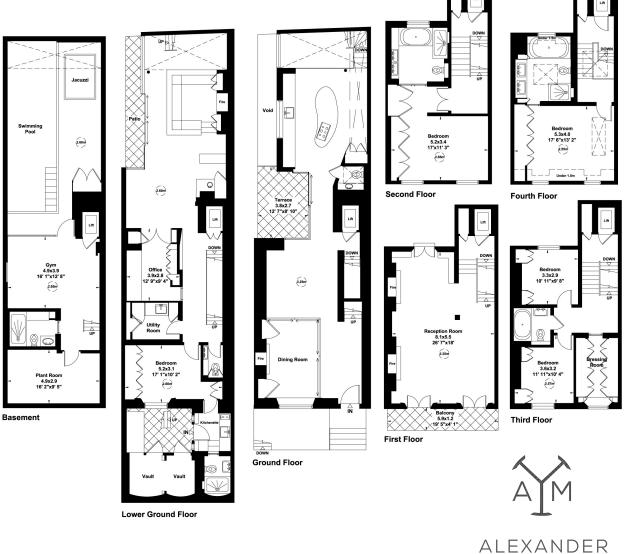

## OVINGTON SQUARE SW3

A n immaculately presented Grade II listed house with elegant proportions providing an abundance of entertaining and leisure accommodation. One of the few properties on the square with a private swimming pool the house encompasses 5 bedrooms, 4 reception rooms and a terrace, as well as access to the communal gardens. A lift accesses every floor and private parking is available nearby by separate negotiation.

- Entrance Hallway
  Dining room
  Lounge
  Large Kitchen

- 1st Floor Reception Room
  Lift
  Powder Room
  Terrace
  - - Study
- Master Bedroom Suite
  4 Guest Bedrooms
  3 Guest Bathrooms
- Swimming Pool
  Jacuzzi
  Gym
  Air Conditioning
- Balcony
  Communal Garden Square
  Underground Parking Available BSN

## Gross Internal Area (Approx.) 5,268 sqft / 489 sqm Inc. Under 1.5m & Vaults

Floorplan for guidance only, not to scale or valuations purposes. It must not be relied upon as a statement of fact. All measurements and areas are approximate and have been prepared in accordance with the current edition of the RICS Code of Measuring Practice. Misrepresentation Act 1967 The information in this publication should be referred solely as a general guide. Whilst care has been taken in its preparation, no representation is made nor responsibility accepted for the whole or any part. All descriptions, dimensions, reference to condition and other details are believed to be correct but intending purchasers should satisfy themselves by inspection or otherwise as to the correctness of each of them. 09/07/20 AMILLETT-200706-04GG