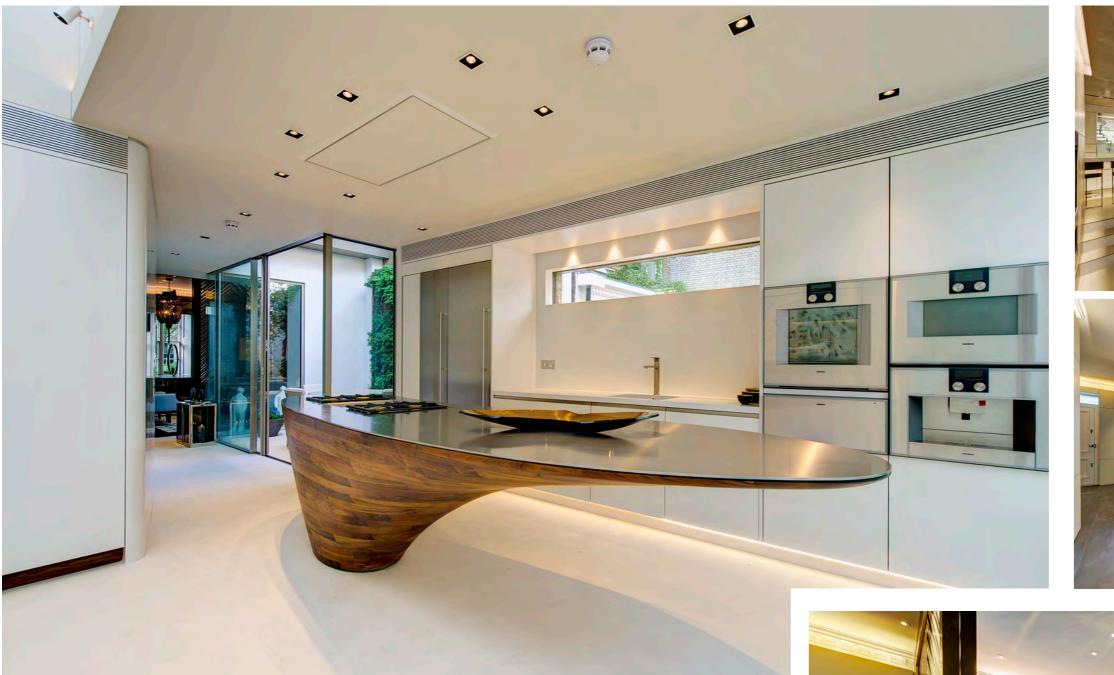

## OVINGTON SQUARE SW3

A n immaculately presented Grade II listed house with elegant proportions providing an abundance of entertaining and leisure accommodation. One of the few properties on the square with a private swimming pool the house encompasses 5 bedrooms, 4 reception rooms and a terrace, as well as access to the communal gardens. A lift accesses every floor and private parking is available nearby by separate negotiation.

- Entrance Hallway
  Dining room
  Lounge
  Large Kitchen

- 1st Floor Reception Room
  Lift
  Powder Room
  Terrace
  - - Study
- Master Bedroom Suite
  4 Guest Bedrooms
  3 Guest Bathrooms
- Swimming Pool
  Jacuzzi
  Gym
  Air Conditioning
- Balcony
  Communal Garden Square
  Underground Parking Available BSN