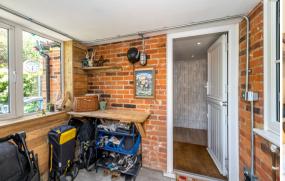

#### Property

Located within walking distance of Hadleigh's town centre, 107 Benton Street is a charming period cottage which has been beautifully modernised whilst retaining its period charm. The accommodation comprises a spacious reception room which is large enough to serve partly as a dining room which leads through to the stylish Wren kitchen, comprehensively fitted with base and eye level units and a breakfast bar, with integrated appliances such as Neff oven/grill, Bosch induction hob, and a dishwasher and washing machine. Beyond this to the rear of the cottage lies a modern and stylish bathroom, and a useful boot room being a later addition from 2022 benefitting from underfloor heating, and provides access to the beautiful rear garden.