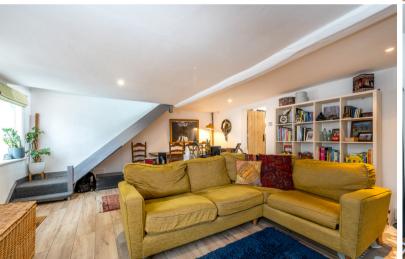

#### Property

Located within walking distance of Hadleigh's town centre, 107 Benton Street is a charming period cottage which has been beautifully modernised whilst retaining its period charm. The accommodation comprises a spacious reception room which is large enough to serve partly as a dining room which leads through to the stylish Wren kitchen, comprehensively fitted with base and eye level units and a breakfast bar, with integrated appliances such as Neff oven/grill, Bosch induction hob, and a dishwasher and washing machine. Beyond this to the rear of the cottage lies a modern and stylish bathroom, and a useful boot room being a later addition from 2022 benefitting from underfloor heating, and provides access to the beautiful rear garden.