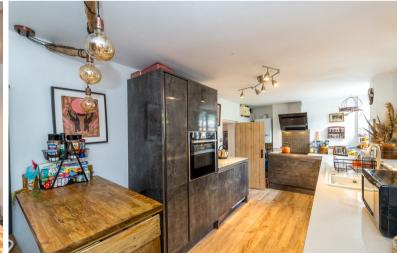

#### Property

Located within walking distance of Hadleigh's town centre, 107 Benton Street is a charming period cottage which has been beautifully modernised whilst retaining its period charm. The accommodation comprises a spacious reception room which is large enough to serve partly as a dining room which leads through to the stylish Wren kitchen, comprehensively fitted with base and eye level units and a breakfast bar, with integrated appliances such as Neff oven/grill, Bosch induction hob, and a dishwasher and washing machine. Beyond this to the rear of the cottage lies a modern and stylish bathroom, and a useful boot room being a later addition from 2022 benefitting from underfloor heating, and provides access to the beautiful rear garden.