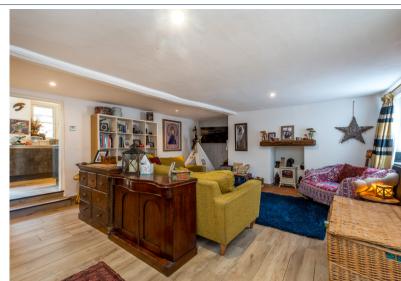

#### Property

Located within walking distance of Hadleigh's town centre, 107 Benton Street is a charming period cottage which has been beautifully modernised whilst retaining its period charm. The accommodation comprises a spacious reception room which is large enough to serve partly as a dining room which leads through to the stylish Wren kitchen, comprehensively fitted with base and eye level units and a breakfast bar, with integrated appliances such as Neff oven/grill, Bosch induction hob, and a dishwasher and washing machine. Beyond this to the rear of the cottage lies a modern and stylish bathroom, and a useful boot room being a later addition from 2022 benefitting from underfloor heating, and provides access to the beautiful rear garden.