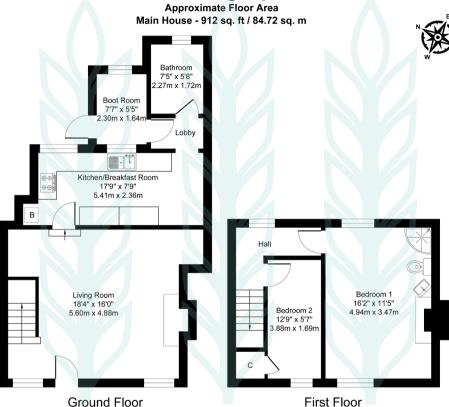

#### Property

Located within walking distance of Hadleigh's town centre, 107 Benton Street is a charming period cottage which has been beautifully modernised whilst retaining its period charm. The accommodation comprises a spacious reception room which is large enough to serve partly as a dining room which leads through to the stylish Wren kitchen, comprehensively fitted with base and eye level units and a breakfast bar, with integrated appliances such as Neff oven/grill, Bosch induction hob, and a dishwasher and washing machine. Beyond this to the rear of the cottage lies a modern and stylish bathroom, and a useful boot room being a later addition from 2022 benefitting from underfloor heating, and provides access to the beautiful rear garden.

The upstairs accommodation offers a landing area providing access to two bedrooms. Bedroom one is a stunning room with an impressive, vaulted ceiling and benefits from ensuite WC and shower. Bedroom two is a single bedroom with a useful built-in wardrobe.

## 107 Benton St, Hadleigh, Ipswich IP7 5AR

Illustration for identification purposes only, measurements approximate, not to scale. Copyright