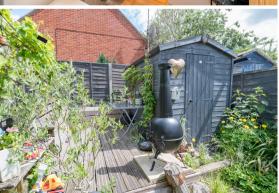

Outside, to the rear of the cottage lies a beautiful private garden which is fully enclosed with a side gate for rear access. The garden is predominantly lawn with a well-stocked border containing pretty and interesting plants such as climbing Roses, Honeysuckle, and Foxgloves to name but a few, and a raised decking area with seating.