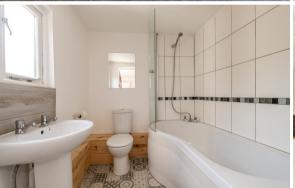

On the ground floor lies a welcoming sitting room, with a kitchen/ dining room and family bathroom. The kitchen benefits from a newly installed four ring hob and oven and a range of base and eye level units. A rear door from the kitchen provides access to an enclosed courtyard garden with a gate leading to one designated off-road parking space.