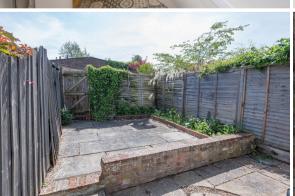

On the ground floor lies a welcoming sitting room, with a kitchen/ dining room and family bathroom. The kitchen benefits from a newly installed four ring hob and oven and a range of base and eye level units. A rear door from the kitchen provides access to an enclosed courtyard garden with a gate leading to one designated off-road parking space.