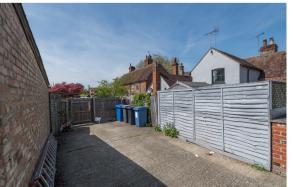

On the ground floor lies a welcoming sitting room, with a kitchen/ dining room and family bathroom. The kitchen benefits from a newly installed four ring hob and oven and a range of base and eye level units. A rear door from the kitchen provides access to an enclosed courtyard garden with a gate leading to one designated off-road parking space.