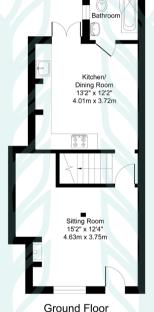

On the ground floor lies a welcoming sitting room, with a kitchen/ dining room and family bathroom. The kitchen benefits from a newly installed four ring hob and oven and a range of base and eye level units. A rear door from the kitchen provides access to an enclosed courtyard garden with a gate leading to one designated off-road parking space.

# 36 Angel St, Hadleigh, IP7 5HA

**Approximate Floor Area** Main House - 840 sq. ft / 78.04 sq. m

First Floor

Market Place. Hadleigh, Suffolk, IP7 5DN

info@chapmanstickels.co.uk www.chapmanstickels.co.uk

01473 372 372