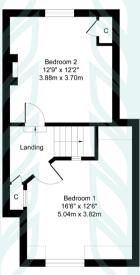

On the first floor a small landing area leads to two double bedrooms, both benefitting from new electric heaters and a storage cupboard housing a water tank.

# 36 Angel St, Hadleigh, IP7 5HA

**Approximate Floor Area** Main House - 840 sq. ft / 78.04 sq. m

First Floor

Market Place. Hadleigh, Suffolk, IP7 5DN

info@chapmanstickels.co.uk www.chapmanstickels.co.uk

01473 372 372