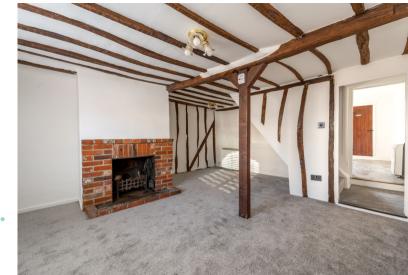

# The Property

This characterful mid-terrace cottage forms part of the pretty street scene of Angel Street in the centre of Hadleigh, and has been sympathetically modernised to create a welcoming and stylish home. The pleasing accommodation offers a wealth of period features such as exposed timbers and exposed brick fireplace, combined with modern day comfort.

On the ground floor lies a welcoming sitting room, with a kitchen/ dining room and family bathroom. The kitchen benefits from a newly installed four ring hob and oven and a range of base and eye level units. A rear door from the kitchen provides access to an enclosed courtyard garden with a gate leading to one designated off-road parking space.