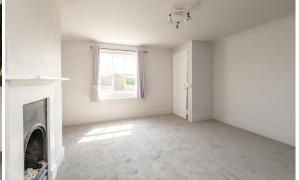

On the ground floor lies a welcoming sitting room, with a kitchen/ dining room and family bathroom. The kitchen benefits from a newly installed four ring hob and oven and a range of base and eye level units. A rear door from the kitchen provides access to an enclosed courtyard garden with a gate leading to one designated off-road parking space.

On the first floor a small landing area leads to two double bedrooms, both benefitting from new electric heaters and a storage cupboard housing a water tank.