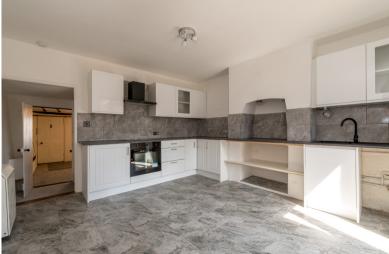

On the ground floor lies a welcoming sitting room, with a kitchen/ dining room and family bathroom. The kitchen benefits from a newly installed four ring hob and oven and a range of base and eye level units. A rear door from the kitchen provides access to an enclosed courtyard garden with a gate leading to one designated off-road parking space.