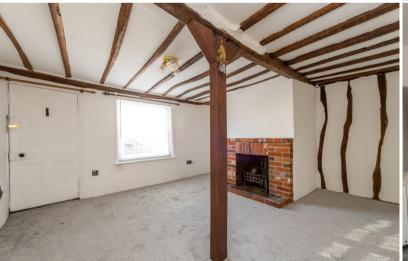

# The Property

This characterful mid-terrace cottage forms part of the pretty street scene of Angel Street in the centre of Hadleigh, and has been sympathetically modernised to create a welcoming and stylish home. The pleasing accommodation offers a wealth of period features such as exposed timbers and exposed brick fireplace, combined with modern day comfort.

On the ground floor lies a welcoming sitting room, with a kitchen/ dining room and family bathroom. The kitchen benefits from a newly installed four ring hob and oven and a range of base and eye level units. A rear door from the kitchen provides access to an enclosed courtyard garden with a gate leading to one designated off-road parking space.