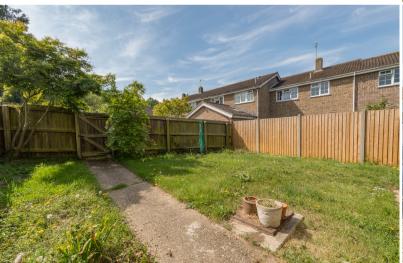

Outside the house benefits from two areas of lawn to the front, and to the side, with side gated access to the fully enclosed rear garden. Access to the footpath which leads to the single garage is found at the back of the garden.