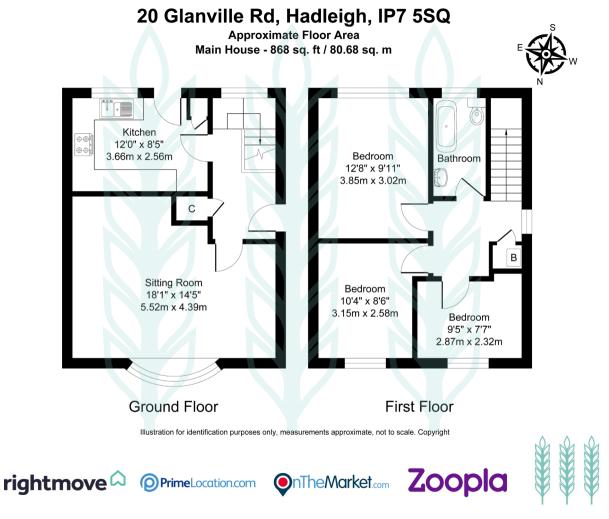

• Entrance Hall • Sitting / dining room • Kitchen • Three bedrooms • • Bathroom • Garden • Garage • Parking •

### The Property

20 Glanville Road is a well-presented house positioned at the end of a terrace of similar properties. The accommodation is of good proportion, and benefits from having been recently modernised throughout. The downstairs accommodation offers a light and airy feel, with large double-glazed windows, and comprises a welcoming entrance hall, newly fitted kitchen with integrated appliances with door leading to the enclosed rear garden, and a spacious sitting / dining room. Upstairs, a landing provides access to a stylish modern family bathroom with a free standing bathtub and shower over, and three double bedrooms