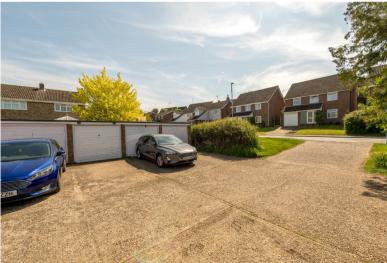

• Entrance Hall • Sitting / dining room • Kitchen • Three bedrooms • • Bathroom • Garden • Garage • Parking •

Outside the house benefits from two areas of lawn to the front, and to the side, with side gated access to the fully enclosed rear garden. Access to the footpath which leads to the single garage is found at the back of the garden.