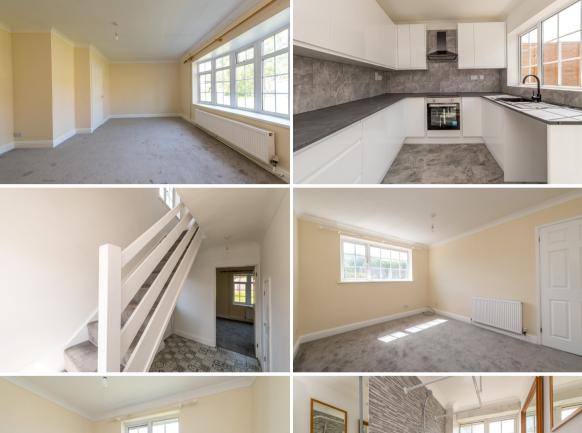

### The Property

20 Glanville Road is a well-presented house positioned at the end of a terrace of similar properties. The accommodation is of good proportion, and benefits from having been recently modernised throughout. The downstairs accommodation offers a light and airy feel, with large double-glazed windows, and comprises a welcoming entrance hall, newly fitted kitchen with integrated appliances with door leading to the enclosed rear garden, and a spacious sitting / dining room. Upstairs, a landing provides access to a stylish modern family bathroom with a free standing bathtub and shower over, and three double bedrooms