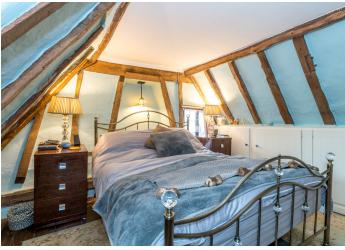

#### The Property

Surrounded by farmland on three sides, Tye Cottage is an attractive 'stand alone' cottage located in the rural parish of Nedging Tye. Listed Grade II, the cottage is believed to date from the 16th / 17th century and provides much character and charm. The property has been sympathetically improved in recent times, which complements the numerous features of its period. These include exposed wall and ceiling beams, oak ledged doors, and fireplaces with wood burners to both reception rooms. In addition, the cottage was rethatched in 2020-21. To the rear is the kitchen, which is fitted with black granite worksurfaces on two walls with inset butlers sink, range cooker and an array of base and eye level units. Having been recently updated, the kitchen was replaced at a similar time to the cloakroom, bathroom and the double-glazed casement windows. On the first floor are two double bedrooms and the family bathroom, all enjoying views over the pretty garden.