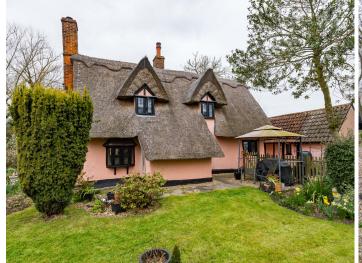

#### The Property

Surrounded by farmland on three sides, Tye Cottage is an attractive 'stand alone' cottage located in the rural parish of Nedging Tye. Listed Grade II, the cottage is believed to date from the 16th / 17th century and provides much character and charm. The property has been sympathetically improved in recent times, which complements the numerous features of its period. These include exposed wall and ceiling beams, oak ledged doors, and fireplaces with wood burners to both reception rooms. In addition, the cottage was rethatched in 2020-21. To the rear is the kitchen, which is fitted with black granite worksurfaces on two walls with inset butlers sink, range cooker and an array of base and eye level units. Having been recently updated, the kitchen was replaced at a similar time to the cloakroom, bathroom and the double-glazed casement windows. On the first floor are two double bedrooms and the family bathroom, all enjoying views over the pretty garden.

Outside, the cottage is set well back and 'side-on' to the village road providing a good sense of privacy and seclusion, with most of the well-maintained gardens to the south and east which abutt a natural pond. Fronting the village road is a driveway with additional hardstanding area providing ample off-road parking.