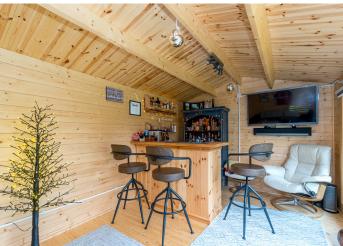

# A WELL PRESENTED LISTED COTTAGE SET IN SOME 0.25 ACRES OF PRIVATE GARDENS, TOGETHER WITH A ONE BEDROOM ANNEXE, STUDIO, AND DETACHED DOUBLE GARAGE

To one corner is a detached double garage with power connected and ample storage space above, and a fully insulated studio lending itself to many uses, also with power connected.