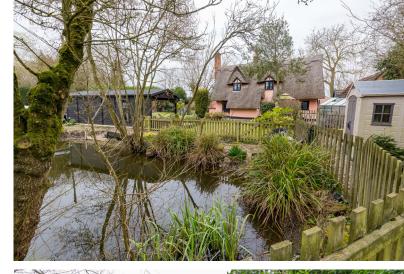

Outside, the cottage is set well back and 'side-on' to the village road providing a good sense of privacy and seclusion, with most of the well-maintained gardens to the south and east which abutt a natural pond. Fronting the village road is a driveway with additional hardstanding area providing ample off-road parking.