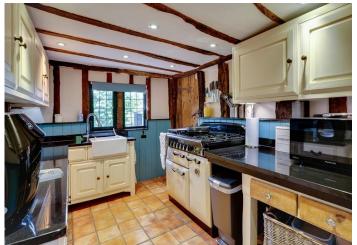

#### The Property

Surrounded by farmland on three sides, Tye Cottage is an attractive 'stand alone' cottage located in the rural parish of Nedging Tye. Listed Grade II, the cottage is believed to date from the 16th / 17th century and provides much character and charm. The property has been sympathetically improved in recent times, which complements the numerous features of its period. These include exposed wall and ceiling beams, oak ledged doors, and fireplaces with wood burners to both reception rooms. In addition, the cottage was rethatched in 2020-21. To the rear is the kitchen, which is fitted with black granite worksurfaces on two walls with inset butlers sink, range cooker and an array of base and eye level units. Having been recently updated, the kitchen was replaced at a similar time to the cloakroom, bathroom and the double-glazed casement windows. On the first floor are two double bedrooms and the family bathroom, all enjoying views over the pretty garden.