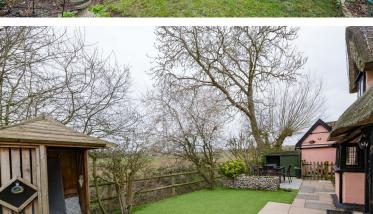

Outside, the cottage is set well back and 'side-on' to the village road providing a good sense of privacy and seclusion, with most of the well-maintained gardens to the south and east which abutt a natural pond. Fronting the village road is a driveway with additional hardstanding area providing ample off-road parking.

# A WELL PRESENTED LISTED COTTAGE SET IN SOME 0.25 ACRES OF PRIVATE GARDENS, TOGETHER WITH A ONE BEDROOM ANNEXE, STUDIO, AND DETACHED DOUBLE GARAGE

To one corner is a detached double garage with power connected and ample storage space above, and a fully insulated studio lending itself to many uses, also with power connected.