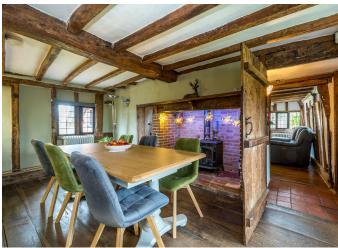

#### The Property

Surrounded by farmland on three sides, Tye Cottage is an attractive 'stand alone' cottage located in the rural parish of Nedging Tye. Listed Grade II, the cottage is believed to date from the 16th / 17th century and provides much character and charm. The property has been sympathetically improved in recent times, which complements the numerous features of its period. These include exposed wall and ceiling beams, oak ledged doors, and fireplaces with wood burners to both reception rooms. In addition, the cottage was rethatched in 2020-21. To the rear is the kitchen, which is fitted with black granite worksurfaces on two walls with inset butlers sink, range cooker and an array of base and eye level units. Having been recently updated, the kitchen was replaced at a similar time to the cloakroom, bathroom and the double-glazed casement windows. On the first floor are two double bedrooms and the family bathroom, all enjoying views over the pretty garden.