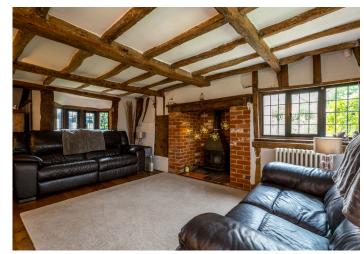

#### The Property

Surrounded by farmland on three sides, Tye Cottage is an attractive 'stand alone' cottage located in the rural parish of Nedging Tye. Listed Grade II, the cottage is believed to date from the 16th / 17th century and provides much character and charm. The property has been sympathetically improved in recent times, which complements the numerous features of its period. These include exposed wall and ceiling beams, oak ledged doors, and fireplaces with wood burners to both reception rooms. In addition, the cottage was rethatched in 2020-21. To the rear is the kitchen, which is fitted with black granite worksurfaces on two walls with inset butlers sink, range cooker and an array of base and eye level units. Having been recently updated, the kitchen was replaced at a similar time to the cloakroom, bathroom and the double-glazed casement windows. On the first floor are two double bedrooms and the family bathroom, all enjoying views over the pretty garden.