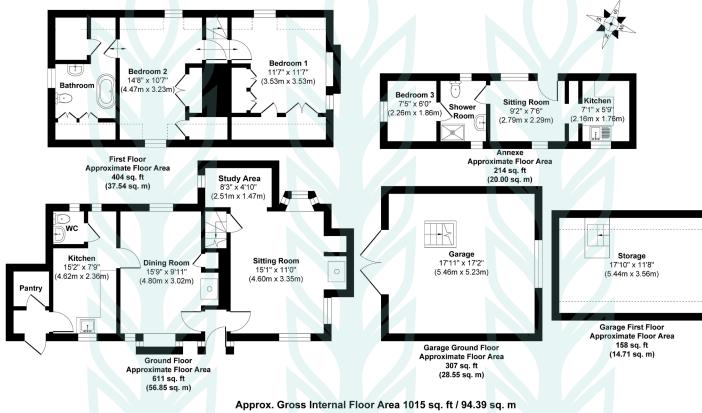

#### Tye Cottage, Ipswich Road, Nedging Tye, IP7 7BW

Approx. Gross Internal Garage Area 465 sq. ft / 43.26 sq. m Annexe Area 214 sq. ft / 20.00 sq. m

Illustration for identification purposes only, measurements are approximate, not to scale.