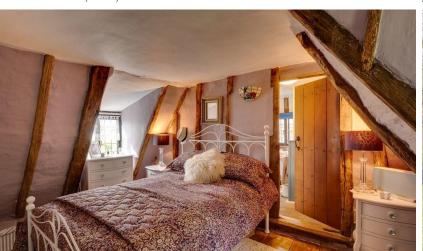

#### The Property

Surrounded by farmland on three sides, Tye Cottage is an attractive 'stand alone' cottage located in the rural parish of Nedging Tye. Listed Grade II, the cottage is believed to date from the 16th / 17th century and provides much character and charm. The property has been sympathetically improved in recent times, which complements the numerous features of its period. These include exposed wall and ceiling beams, oak ledged doors, and fireplaces with wood burners to both reception rooms. In addition, the cottage was rethatched in 2020-21. To the rear is the kitchen, which is fitted with black granite worksurfaces on two walls with inset butlers sink, range cooker and an array of base and eye level units. Having been recently updated, the kitchen was replaced at a similar time to the cloakroom, bathroom and the double-glazed casement windows. On the first floor are two double bedrooms and the family bathroom, all enjoying views over the pretty garden.