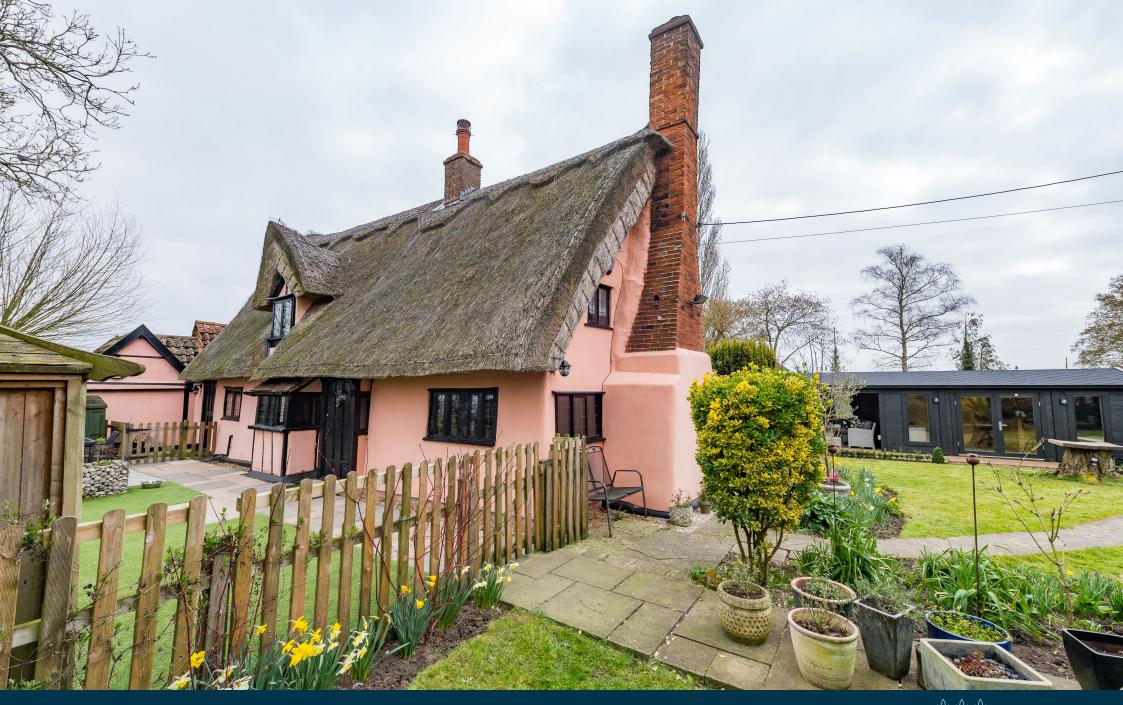

#### The Property

Surrounded by farmland on three sides, Tye Cottage is an attractive 'stand alone' cottage located in the rural parish of Nedging Tye. Listed Grade II, the cottage is believed to date from the 16th / 17th century and provides much character and charm. The property has been sympathetically improved in recent times, which complements the numerous features of its period. These include exposed wall and ceiling beams, oak ledged doors, and fireplaces with wood burners to both reception rooms. In addition, the cottage was rethatched in 2020-21. To the rear is the kitchen, which is fitted with black granite worksurfaces on two walls with inset butlers sink, range cooker and an array of base and eye level units. Having been recently updated, the kitchen was replaced at a similar time to the cloakroom, bathroom and the double-glazed casement windows. On the first floor are two double bedrooms and the family bathroom, all enjoying views over the pretty garden.

Outside, the cottage is set well back and 'side-on' to the village road providing a good sense of privacy and seclusion, with most of the well-maintained gardens to the south and east which abutt a natural pond. Fronting the village road is a driveway with additional hardstanding area providing ample off-road parking.