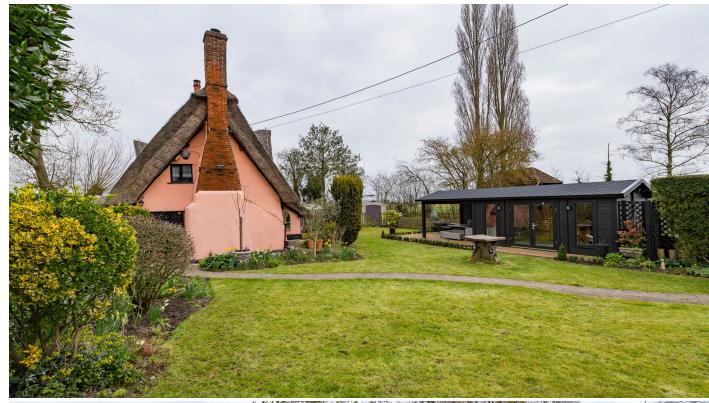

Outside, the cottage is set well back and 'side-on' to the village road providing a good sense of privacy and seclusion, with most of the well-maintained gardens to the south and east which abutt a natural pond. Fronting the village road is a driveway with additional hardstanding area providing ample off-road parking.

# A WELL PRESENTED LISTED COTTAGE SET IN SOME 0.25 ACRES OF PRIVATE GARDENS, TOGETHER WITH A ONE BEDROOM ANNEXE, STUDIO, AND DETACHED DOUBLE GARAGE

To one corner is a detached double garage with power connected and ample storage space above, and a fully insulated studio lending itself to many uses, also with power connected.

Immediately to the north of the cottage is a detached, one-bedroom annexe which comprises a central sitting room, kitchen, shower room and an end double bedroom.