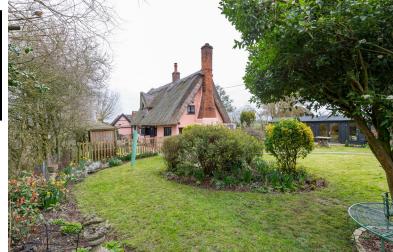

#### The Property

Surrounded by farmland on three sides, Tye Cottage is an attractive 'stand alone' cottage located in the rural parish of Nedging Tye. Listed Grade II, the cottage is believed to date from the 16th / 17th century and provides much character and charm. The property has been sympathetically improved in recent times, which complements the numerous features of its period. These include exposed wall and ceiling beams, oak ledged doors, and fireplaces with wood burners to both reception rooms. In addition, the cottage was rethatched in 2020-21. To the rear is the kitchen, which is fitted with black granite worksurfaces on two walls with inset butlers sink, range cooker and an array of base and eye level units. Having been recently updated, the kitchen was replaced at a similar time to the cloakroom, bathroom and the double-glazed casement windows. On the first floor are two double bedrooms and the family bathroom, all enjoying views over the pretty garden.

Outside, the cottage is set well back and 'side-on' to the village road providing a good sense of privacy and seclusion, with most of the well-maintained gardens to the south and east which abutt a natural pond. Fronting the village road is a driveway with additional hardstanding area providing ample off-road parking.

# A WELL PRESENTED LISTED COTTAGE SET IN SOME 0.25 ACRES OF PRIVATE GARDENS, TOGETHER WITH A ONE BEDROOM ANNEXE, STUDIO, AND DETACHED DOUBLE GARAGE

To one corner is a detached double garage with power connected and ample storage space above, and a fully insulated studio lending itself to many uses, also with power connected.