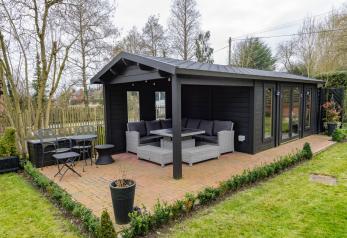

# A WELL PRESENTED LISTED COTTAGE SET IN SOME 0.25 ACRES OF PRIVATE GARDENS, TOGETHER WITH A ONE BEDROOM ANNEXE, STUDIO, AND DETACHED DOUBLE GARAGE

To one corner is a detached double garage with power connected and ample storage space above, and a fully insulated studio lending itself to many uses, also with power connected.