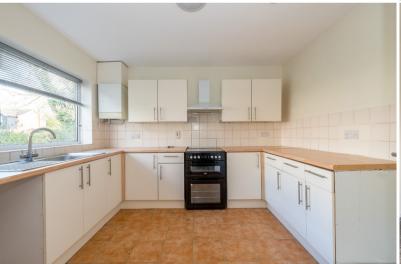

### The Property

75 Brett Green forms part of a small development set in a peaceful location, in the sought-after Suffolk village of Layham.

The accommodation is well-proportioned, offering a practical layout with a welcoming entrance hall which leads to the downstairs accommodation comprising a kitchen providing various eye and base level units combined with wood effect worktops, and a large window overlooking a communal green area to the front. Beyond the kitchen lies a generous sitting/ dining room with French doors to the fully enclosed and private rear garden, and a cloakroom.