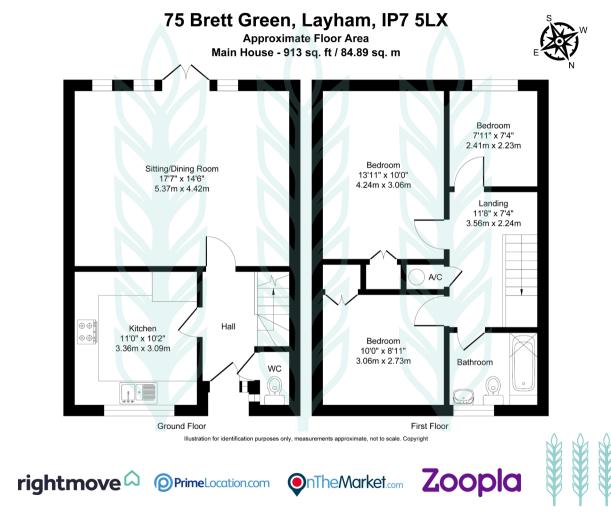

### The Property

75 Brett Green forms part of a small development set in a peaceful location, in the sought-after Suffolk village of Layham.

The accommodation is well-proportioned, offering a practical layout with a welcoming entrance hall which leads to the downstairs accommodation comprising a kitchen providing various eye and base level units combined with wood effect worktops, and a large window overlooking a communal green area to the front. Beyond the kitchen lies a generous sitting/ dining room with French doors to the fully enclosed and private rear garden, and a cloakroom.

On the first floor, a spacious landing with airing cupboard and loft hatch provides access to three bedrooms and a family bathroom. The two double bedrooms benefit from built in wardrobes.

Outside to the front of the house is a pleasant communal green area with a footpath leading to the single garage a few yards away (in a block), and to the rear of the house lies a private and fully enclosed garden.