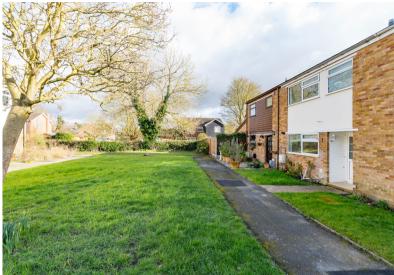

On the first floor, a spacious landing with airing cupboard and loft hatch provides access to three bedrooms and a family bathroom. The two double bedrooms benefit from built in wardrobes.

Outside to the front of the house is a pleasant communal green area with a footpath leading to the single garage a few yards away (in a block), and to the rear of the house lies a private and fully enclosed garden.