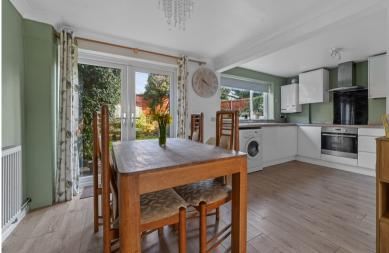

## The Property

21 Cottesford Close is a three-bedroom semi-detached family home situated on a quiet no through road.

The property is entered via a bright entrance hall, which leads into a spacious open plan sitting room / dining room / kitchen. A large window to the front allows the room to fill with an abundance of natural light. Glazed doors to the dining room allow direct access onto the rear garden. The kitchen is fitted with a range of base and eye level units and worktops, plumbing for a washing machine, integrated appliances include Zanuussi electric hob and oven, dishwasher and fridge / freezer.