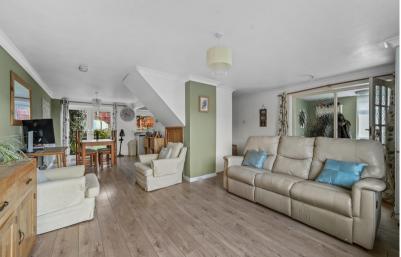

## The Property

21 Cottesford Close is a three-bedroom semi-detached family home situated on a quiet no through road.

The property is entered via a bright entrance hall, which leads into a spacious open plan sitting room / dining room / kitchen. A large window to the front allows the room to fill with an abundance of natural light. Glazed doors to the dining room allow direct access onto the rear garden. The kitchen is fitted with a range of base and eye level units and worktops, plumbing for a washing machine, integrated appliances include Zanuussi electric hob and oven, dishwasher and fridge / freezer.

Upstairs a spacious landing provides access to two double bedrooms which benefit from built in wardrobes, a further single bedroom, a modern family bathroom, airing cupboard and loft access.

Outside to the rear, the fully enclosed garden is mainly laid to lawn with a sun terrace. To the front of the property there is off-road parking and single garage.