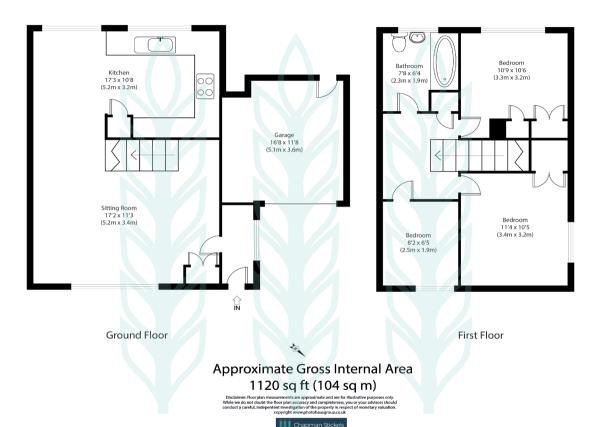

## The Property

21 Cottesford Close is a three-bedroom semi-detached family home situated on a quiet no through road.

The property is entered via a bright entrance hall, which leads into a spacious open plan sitting room / dining room / kitchen. A large window to the front allows the room to fill with an abundance of natural light. Glazed doors to the dining room allow direct access onto the rear garden. The kitchen is fitted with a range of base and eye level units and worktops, plumbing for a washing machine, integrated appliances include Zanuussi electric hob and oven, dishwasher and fridge / freezer.

Upstairs a spacious landing provides access to two double bedrooms which benefit from built in wardrobes, a further single bedroom, a modern family bathroom, airing cupboard and loft access.

Outside to the rear, the fully enclosed garden is mainly laid to lawn with a sun terrace. To the front of the property there is off-road parking and single garage.