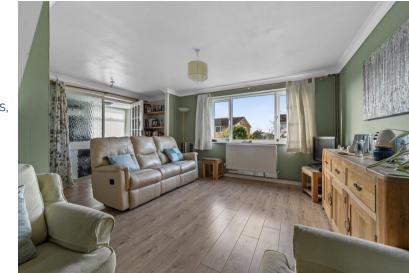

## The Property

21 Cottesford Close is a three-bedroom semi-detached family home situated on a quiet no through road.

The property is entered via a bright entrance hall, which leads into a spacious open plan sitting room / dining room / kitchen. A large window to the front allows the room to fill with an abundance of natural light. Glazed doors to the dining room allow direct access onto the rear garden. The kitchen is fitted with a range of base and eye level units and worktops, plumbing for a washing machine, integrated appliances include Zanuussi electric hob and oven, dishwasher and fridge / freezer.