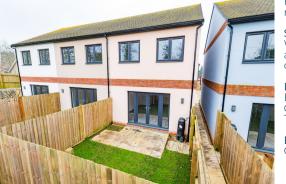

#### The Property

14 Northcote Drive is a two-bedroom end terrace house which forms part of a small development in the rural parish of Monks Eleigh.

A welcoming entrance hall leads into a bright and spacious sitting/dining room which benefits from double glazed doors leading out onto the secluded rear garden. The kitchen is fitted with a range of base and eye level units and worksurfaces. New appliances include oven and gas hob, washing machine and fridge / freezer.

On the first floor a landing provides access to two double bedrooms, airing cupboard and a family bathroom. Bedroom one benefits from far reaching countryside views.

Outside, the secluded rear garden is mainly laid to lawn with a sun terrace. A side gate provides access to the front of the property, where off-road parking is available for two vehicles.