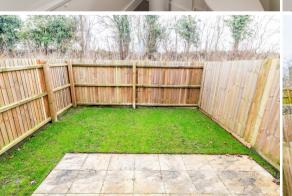

On the first floor a landing provides access to two double bedrooms, airing cupboard and a family bathroom. Bedroom one benefits from far reaching countryside views.

Outside, the secluded rear garden is mainly laid to lawn with a sun terrace. A side gate provides access to the front of the property, where off-road parking is available for two vehicles.