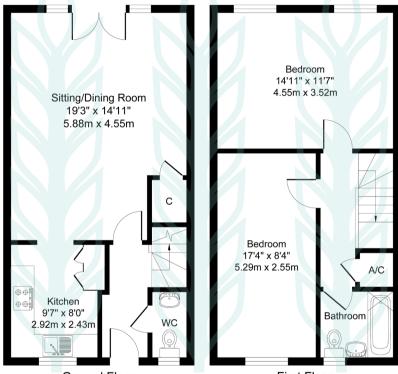

### 14 Northcote Drive, Monks Eleigh, IP7 7NS

**Approximate Floor Area** Main House - 875 sq. ft / 81.26 sq. m

#### All enquiries:

Benedict Stickels ben@chapmanstickels.co.uk

Cleo Shiel

cleo@chapmanstickels.co.uk

Scan the OR code to visit our website

Ground Floor First Floor

Illustration for identification purposes only, measurements approximate, not to scale. Copyright