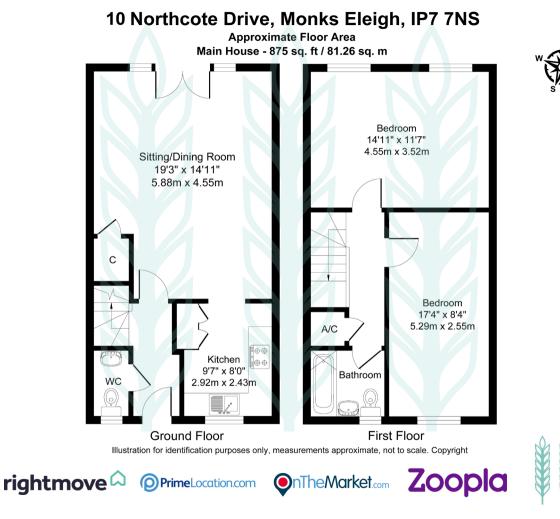

### A MODERN TWO BEDROOM END TERRACE HOME WITH SECLUDED GARDEN AND OFF-ROAD PARKING

Hadleigh – 6 miles Sudbury – 8 miles Bury St Edmunds – 16 miles

• Entrance hall • Cloakroom • Sitting / dining room • Kitchen • Two double bedrooms • • Family bathroom • Secluded garden • Off-road parking •

#### The Property

10 Northcote Drive is a two-bedroom end terrace house which forms part of a small development in the rural parish of Monks Eleigh.

A welcoming entrance hall leads into a bright and spacious sitting / dining room which benefits from double glazed doors leading out onto the secluded rear garden. The kitchen is fitted with a range of base and eye level units and worksurfaces. New appliances include oven and gas hob, washing machine and fridge / freezer.

On the first floor a landing provides access to two double bedrooms, airing cupboard and a family bathroom. Bedroom one benefits from far reaching countryside views.

Outside, the secluded rear garden is mainly laid to lawn with a sun terrace. A side gate provides access to the front of the property, where off-road parking is available for two vehicles.