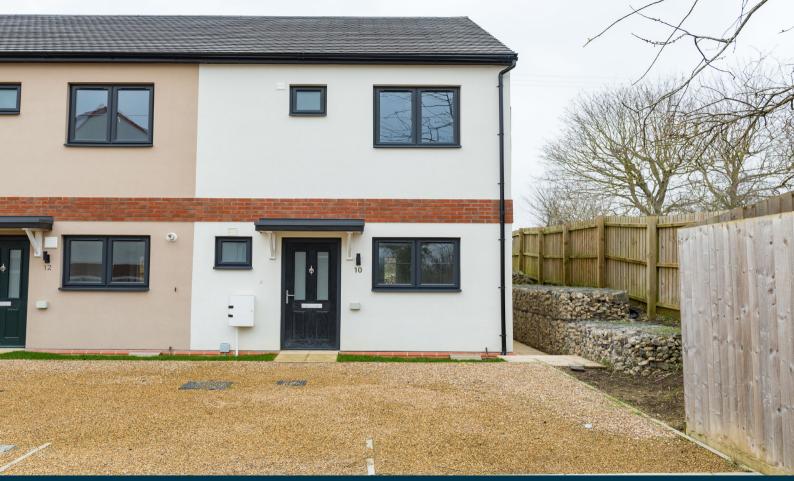

### A MODERN TWO BEDROOM END TERRACE HOME WITH SECLUDED GARDEN AND OFF-ROAD PARKING

Hadleigh – 6 miles Sudbury – 8 miles Bury St Edmunds – 16 miles

• Entrance hall • Cloakroom • Sitting / dining room • Kitchen • Two double bedrooms • • Family bathroom • Secluded garden • Off-road parking •

#### The Property

10 Northcote Drive is a two-bedroom end terrace house which forms part of a small development in the rural parish of Monks Eleigh.

A welcoming entrance hall leads into a bright and spacious sitting / dining room which benefits from double glazed doors leading out onto the secluded rear garden. The kitchen is fitted with a range of base and eye level units and worksurfaces. New appliances include oven and gas hob, washing machine and fridge / freezer.

On the first floor a landing provides access to two double bedrooms, airing cupboard and a family bathroom. Bedroom one benefits from far reaching countryside views.

Outside, the secluded rear garden is mainly laid to lawn with a sun terrace. A side gate provides access to the front of the property, where off-road parking is available for two vehicles.