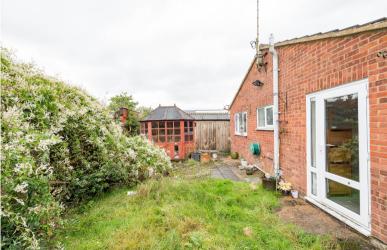

Outside, the property offers off-road parking via a brick weave driveway which leads to an attached single garage. A patio to the front leads to one side, giving access to the part walled, rear garden which is generally laid to lawn with a further patio. The garden also offers a good deal of privacy and seclusion.