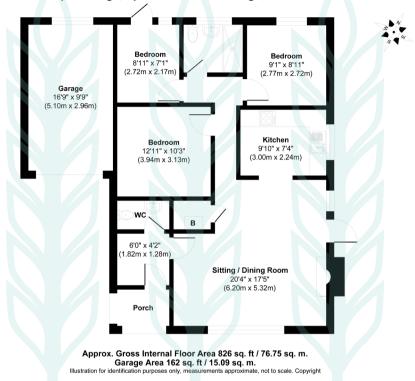

Despite requiring some cosmetic updating, the accommodation provides a practical and pleasing layout, comprising an entrance hall with cloakroom off, which leads through to a spacious and open plan, twin aspect sitting / dining room. The adjacent kitchen is fitted on two walls, providing work surfaces, integral appliances and numerous cupboards and drawers. The three bedrooms are set around an inner hall, which are all served by a rear shower room.

Outside, the property offers off-road parking via a brick weave driveway which leads to an attached single garage. A patio to the front leads to one side, giving access to the part walled, rear garden which is generally laid to lawn with a further patio. The garden also offers a good deal of privacy and seclusion.

## Tumps Cottage, Spooners Lane, Hadleigh, Suffolk, IP7 5EZ