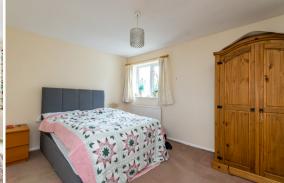

Despite requiring some cosmetic updating, the accommodation provides a practical and pleasing layout, comprising an entrance hall with cloakroom off, which leads through to a spacious and open plan, twin aspect sitting / dining room. The adjacent kitchen is fitted on two walls, providing work surfaces, integral appliances and numerous cupboards and drawers. The three bedrooms are set around an inner hall, which are all served by a rear shower room.