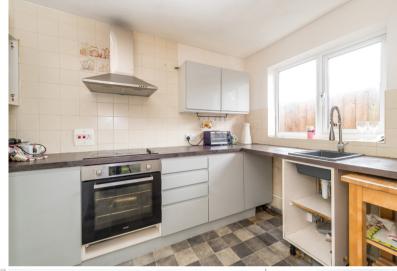

Despite requiring some cosmetic updating, the accommodation provides a practical and pleasing layout, comprising an entrance hall with cloakroom off, which leads through to a spacious and open plan, twin aspect sitting / dining room. The adjacent kitchen is fitted on two walls, providing work surfaces, integral appliances and numerous cupboards and drawers. The three bedrooms are set around an inner hall, which are all served by a rear shower room.