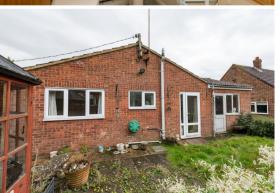

## The Property

Located in the centre of Hadleigh, Tumps Cottage is one of just two other bungalows that could not be more centrally placed in the town. Moreover, the property is discreetly positioned off Magdelen Road, and therefore it does not front onto the highway.

Despite requiring some cosmetic updating, the accommodation provides a practical and pleasing layout, comprising an entrance hall with cloakroom off, which leads through to a spacious and open plan, twin aspect sitting / dining room. The adjacent kitchen is fitted on two walls, providing work surfaces, integral appliances and numerous cupboards and drawers. The three bedrooms are set around an inner hall, which are all served by a rear shower room.

Outside, the property offers off-road parking via a brick weave driveway which leads to an attached single garage. A patio to the front leads to one side, giving access to the part walled, rear garden which is generally laid to lawn with a further patio. The garden also offers a good deal of privacy and seclusion.