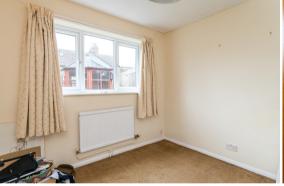

Despite requiring some cosmetic updating, the accommodation provides a practical and pleasing layout, comprising an entrance hall with cloakroom off, which leads through to a spacious and open plan, twin aspect sitting / dining room. The adjacent kitchen is fitted on two walls, providing work surfaces, integral appliances and numerous cupboards and drawers. The three bedrooms are set around an inner hall, which are all served by a rear shower room.