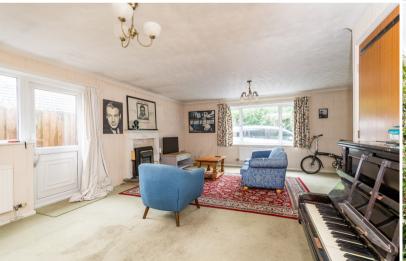

Despite requiring some cosmetic updating, the accommodation provides a practical and pleasing layout, comprising an entrance hall with cloakroom off, which leads through to a spacious and open plan, twin aspect sitting / dining room. The adjacent kitchen is fitted on two walls, providing work surfaces, integral appliances and numerous cupboards and drawers. The three bedrooms are set around an inner hall, which are all served by a rear shower room.