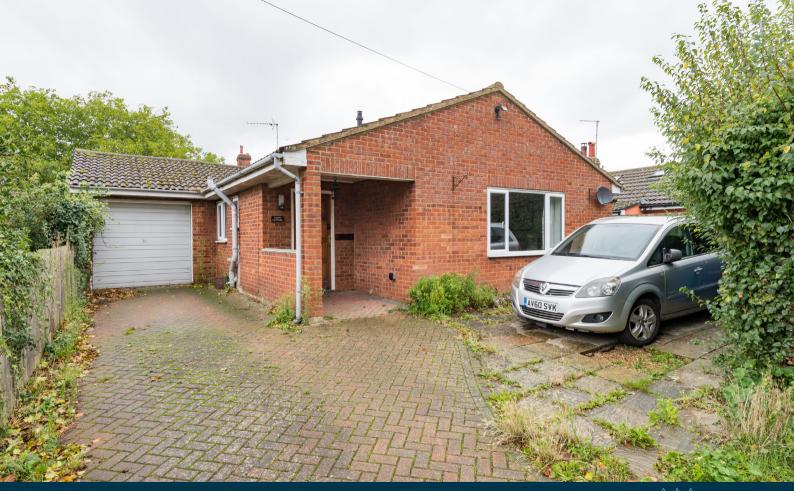

## TUMPS COTTAGE SPOONERS LANE HADLEIGH IP7 5EZ

AN INDIVIDUAL THREE-BEDROOM DETACHED BUNGALOW LOCATED IN THE TOWN CENTRE TOGETHER WITH OFF-ROAD PARKING, GARAGE AND GARDENS

Colchester - 13 miles Manningtree - 9 miles Ipswich - 10 miles

## The Property

Located in the centre of Hadleigh, Tumps Cottage is one of just two other bungalows that could not be more centrally placed in the town. Moreover, the property is discreetly positioned off Magdelen Road, and therefore it does not front onto the highway.

Outside, the property offers off-road parking via a brick weave driveway which leads to an attached single garage. A patio to the front leads to one side, giving access to the part walled, rear garden which is generally laid to lawn with a further patio. The garden also offers a good deal of privacy and seclusion.