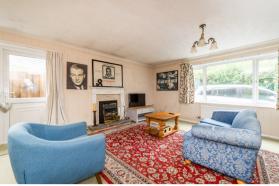

Despite requiring some cosmetic updating, the accommodation provides a practical and pleasing layout, comprising an entrance hall with cloakroom off, which leads through to a spacious and open plan, twin aspect sitting / dining room. The adjacent kitchen is fitted on two walls, providing work surfaces, integral appliances and numerous cupboards and drawers. The three bedrooms are set around an inner hall, which are all served by a rear shower room.