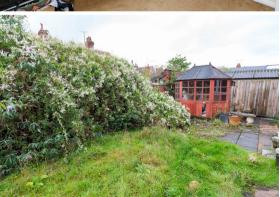

Outside, the property offers off-road parking via a brick weave driveway which leads to an attached single garage. A patio to the front leads to one side, giving access to the part walled, rear garden which is generally laid to lawn with a further patio. The garden also offers a good deal of privacy and seclusion.