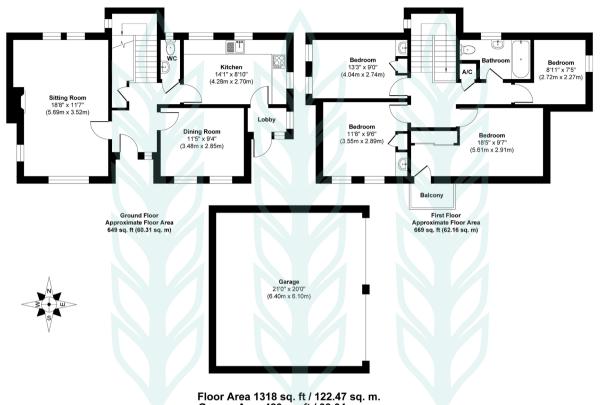

Entrance hall • Two reception rooms • Kitchen / dining room • Cloakroom • Four bedrooms • Family bathroom • Off-road parking • Gardens • Double garage •

## **EPC Rating**

Current E (41). Potential B (85).

Garage Area 420 sq. ft / 39.04 sq. m.

Illustration for identification purposes only, measurements approximate, not to scale. Copyright