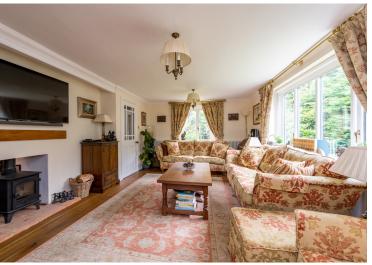

The house comprises a welcoming entrance hall with oak flooring extending into the kitchen / breakfast room, which is fitted with granite work surfaces, numerous units and a Rangemaster cooker. A twin sided fireplace with wood burner is shared with the adjacent living room, providing further oak flooring. Two further reception rooms are to the rear, which consists of a formal dining room with limestone tiled floor. The end, triple aspect sitting room provides an abundance of natural light, with additional oak flooring and a central fireplace housing a further wood burner.