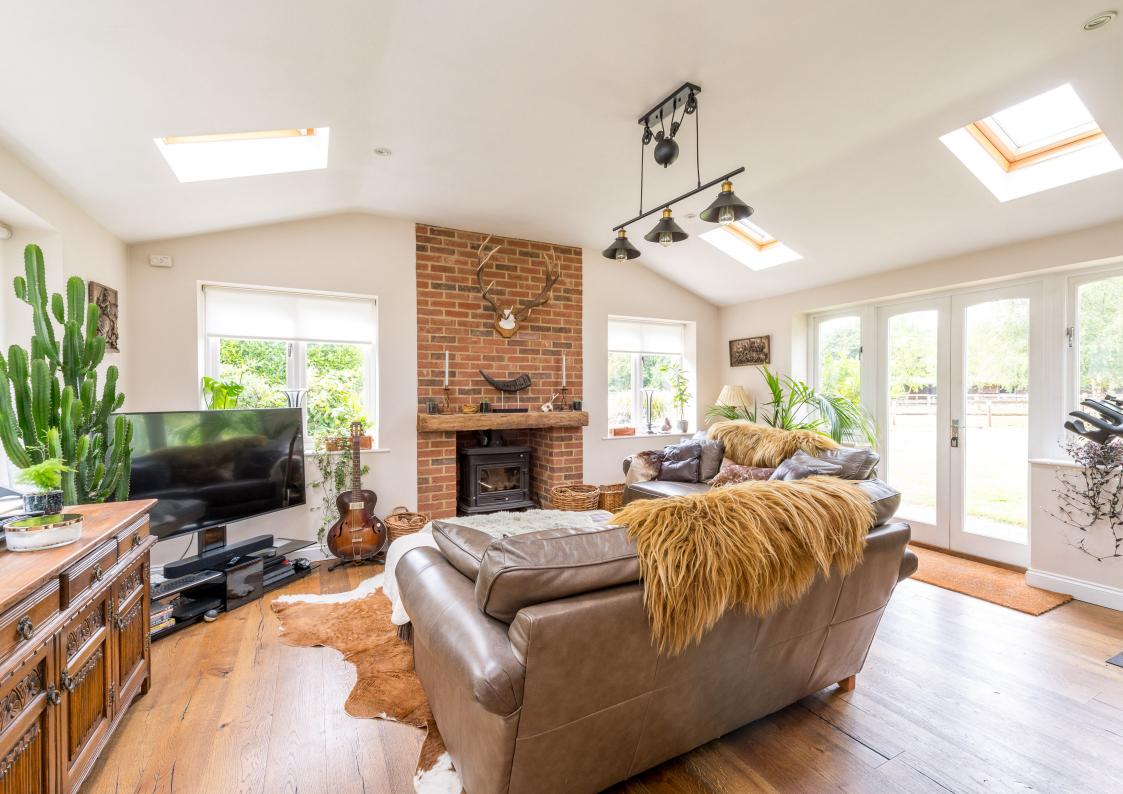

The house comprises a welcoming entrance hall with oak flooring extending into the kitchen / breakfast room, which is fitted with granite work surfaces, numerous units and a Rangemaster cooker. A twin sided fireplace with wood burner is shared with the adjacent living room, providing further oak flooring. Two further reception rooms are to the rear, which consists of a formal dining room with limestone tiled floor. The end, triple aspect sitting room provides an abundance of natural light, with additional oak flooring and a central fireplace housing a further wood burner.