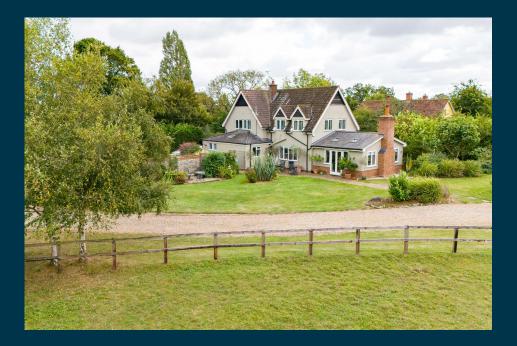

#### The Property

Located in the rural parish of Chattisham, The Folly is discreetly positioned along a minor 'no through road' country lane, where its secluded position has much appeal. Set well back in about four acres, the detached family house was built in the 1950's, although it has been significantly improved and modernised by the current owners.

The property is accessed via and 'in and out' driveway with a central detached cart lodge garage with 12 solar panels set on the southern side of the roof. The driveway extends to the southern boundary, which defines the more formal rear garden and the main grounds which extends to the west. An area of further parking is adjacent to a detached triple garage, with an integral workshop area. Covering some 1,000 sq.ft, this building could easily be converted into an annex, which would cater well for a dependent relative.

To the opposite of the property is a further parking area with a timber frame and clad 5-bay stable block, with a hay store / tack room set on a concrete pad, which is defined by post and rail fencing. The fencing divides the core of the grounds into four level grazing paddocks which is ideal for small scale equestrian use. Offering complete privacy, the property is mostly surrounded by countryside, and the boundaries are clearly defined by established field hedges and trees of mainly oak.