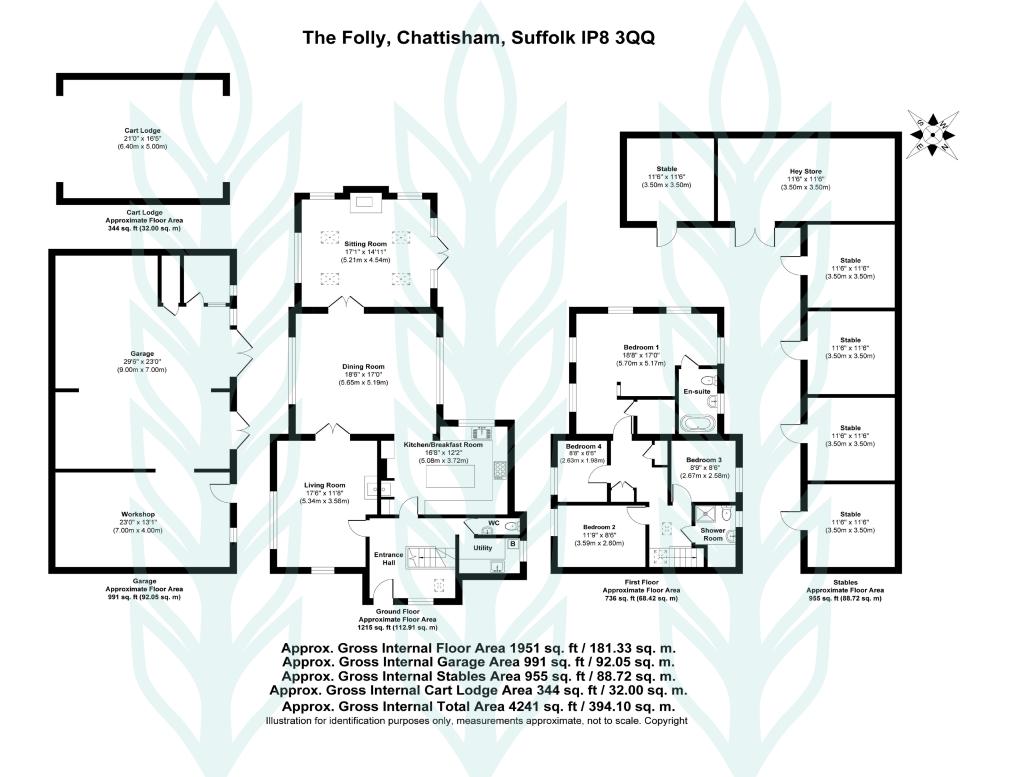

The house comprises a welcoming entrance hall with oak flooring extending into the kitchen / breakfast room, which is fitted with granite work surfaces, numerous units and a Rangemaster cooker. A twin sided fireplace with wood burner is shared with the adjacent living room, providing further oak flooring. Two further reception rooms are to the rear, which consists of a formal dining room with limestone tiled floor. The end, triple aspect sitting room provides an abundance of natural light, with additional oak flooring and a central fireplace housing a further wood burner.

The first floor provides a magnificent main bedroom suite to the rear, which provides triple aspect views over the gardens and grounds. The remaining three bedrooms are set around a spacious landing and are all served by a family shower room.

The property is accessed via and 'in and out' driveway with a central detached cart lodge garage with 12 solar panels set on the southern side of the roof. The driveway extends to the southern boundary, which defines the more formal rear garden and the main grounds which extends to the west. An area of further parking is adjacent to a detached triple garage, with an integral workshop area. Covering some 1,000 sq.ft, this building could easily be converted into an annex, which would cater well for a dependent relative.

To the opposite of the property is a further parking area with a timber frame and clad 5-bay stable block, with a hay store / tack room set on a concrete pad, which is defined by post and rail fencing. The fencing divides the core of the grounds into four level grazing paddocks which is ideal for small scale equestrian use. Offering complete privacy, the property is mostly surrounded by countryside, and the boundaries are clearly defined by established field hedges and trees of mainly oak.