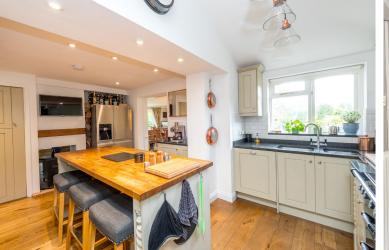

The house comprises a welcoming entrance hall with oak flooring extending into the kitchen / breakfast room, which is fitted with granite work surfaces, numerous units and a Rangemaster cooker. A twin sided fireplace with wood burner is shared with the adjacent living room, providing further oak flooring. Two further reception rooms are to the rear, which consists of a formal dining room with limestone tiled floor. The end, triple aspect sitting room provides an abundance of natural light, with additional oak flooring and a central fireplace housing a further wood burner.