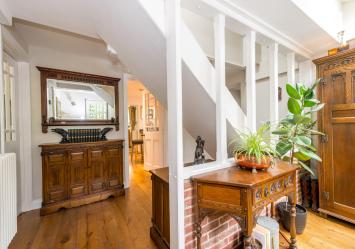

The house comprises a welcoming entrance hall with oak flooring extending into the kitchen / breakfast room, which is fitted with granite work surfaces, numerous units and a Rangemaster cooker. A twin sided fireplace with wood burner is shared with the adjacent living room, providing further oak flooring. Two further reception rooms are to the rear, which consists of a formal dining room with limestone tiled floor. The end, triple aspect sitting room provides an abundance of natural light, with additional oak flooring and a central fireplace housing a further wood burner.