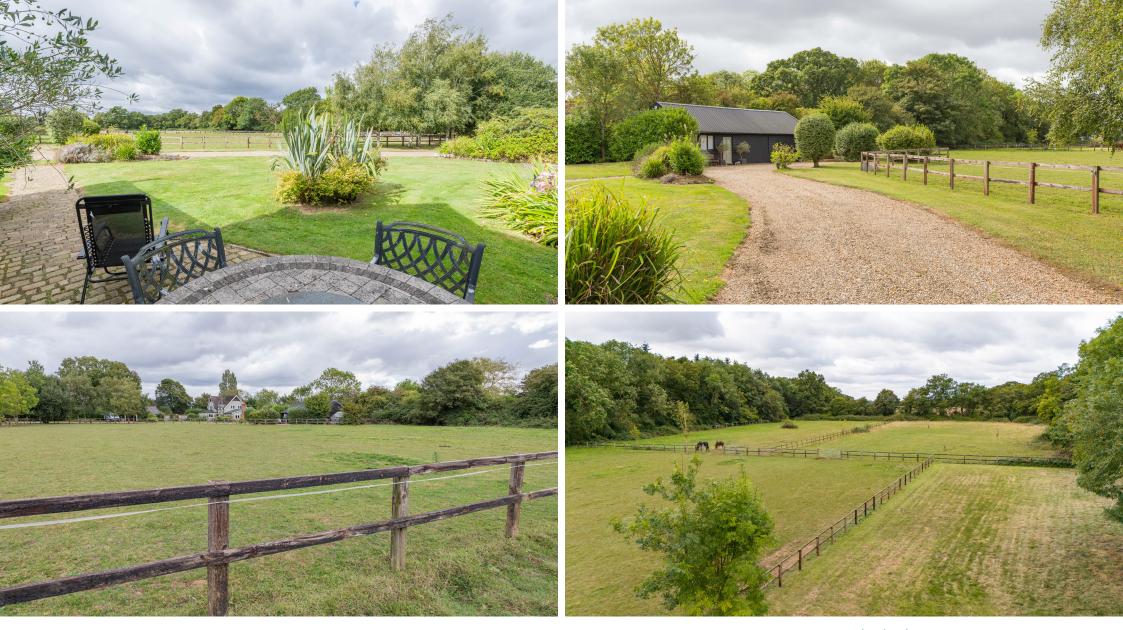

The property is accessed via and 'in and out' driveway with a central detached cart lodge garage with 12 solar panels set on the southern side of the roof. The driveway extends to the southern boundary, which defines the more formal rear garden and the main grounds which extends to the west. An area of further parking is adjacent to a detached triple garage, with an integral workshop area. Covering some 1,000 sq.ft, this building could easily be converted into an annex, which would cater well for a dependent relative.

To the opposite of the property is a further parking area with a timber frame and clad 5-bay stable block, with a hay store / tack room set on a concrete pad, which is defined by post and rail fencing. The fencing divides the core of the grounds into four level grazing paddocks which is ideal for small scale equestrian use. Offering complete privacy, the property is mostly surrounded by countryside, and the boundaries are clearly defined by established field hedges and trees of mainly oak.