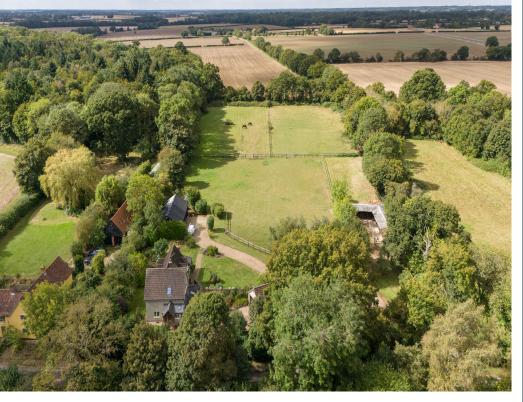

To the opposite of the property is a further parking area with a timber frame and clad 5-bay stable block, with a hay store / tack room set on a concrete pad, which is defined by post and rail fencing. The fencing divides the core of the grounds into four level grazing paddocks which is ideal for small scale equestrian use. Offering complete privacy, the property is mostly surrounded by countryside, and the boundaries are clearly defined by established field hedges and trees of mainly oak.