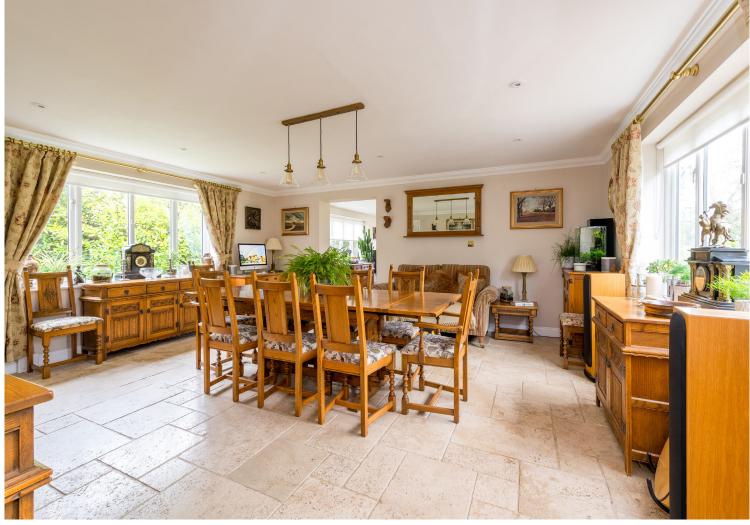

The house comprises a welcoming entrance hall with oak flooring extending into the kitchen / breakfast room, which is fitted with granite work surfaces, numerous units and a Rangemaster cooker. A twin sided fireplace with wood burner is shared with the adjacent living room, providing further oak flooring. Two further reception rooms are to the rear, which consists of a formal dining room with limestone tiled floor. The end, triple aspect sitting room provides an abundance of natural light, with additional oak flooring and a central fireplace housing a further wood burner.