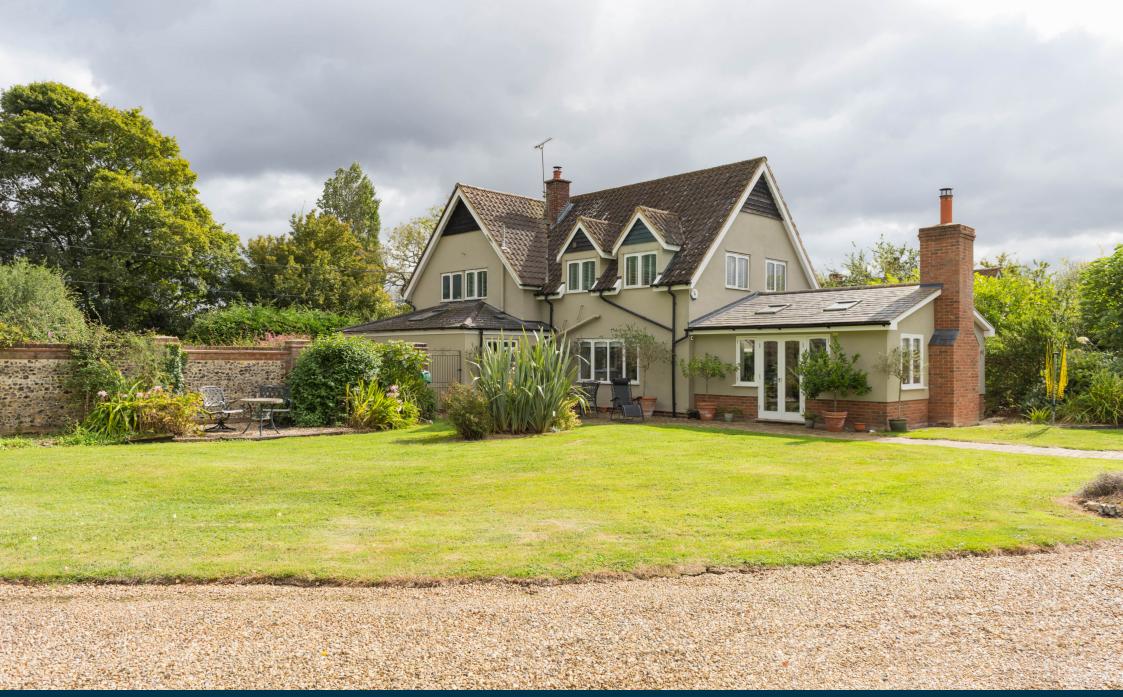

#### The Property

Located in the rural parish of Chattisham, The Folly is discreetly positioned along a minor 'no through road' country lane, where its secluded position has much appeal. Set well back in about four acres, the detached family house was built in the 1950's, although it has been significantly improved and modernised by the current owners.

The house comprises a welcoming entrance hall with oak flooring extending into the kitchen / breakfast room, which is fitted with granite work surfaces, numerous units and a Rangemaster cooker. A twin sided fireplace with wood burner is shared with the adjacent living room, providing further oak flooring. Two further reception rooms are to the rear, which consists of a formal dining room with limestone tiled floor. The end, triple aspect sitting room provides an abundance of natural light, with additional oak flooring and a central fireplace housing a further wood burner.

The property is accessed via and 'in and out' driveway with a central detached cart lodge garage with 12 solar panels set on the southern side of the roof. The driveway extends to the southern boundary, which defines the more formal rear garden and the main grounds which extends to the west. An area of further parking is adjacent to a detached triple garage, with an integral workshop area. Covering some 1,000 sq.ft, this building could easily be converted into an annex, which would cater well for a dependent relative.