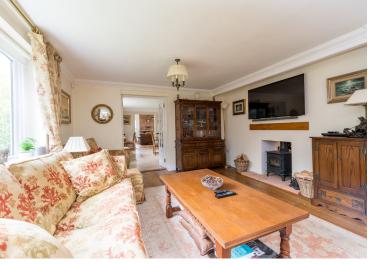

The house comprises a welcoming entrance hall with oak flooring extending into the kitchen / breakfast room, which is fitted with granite work surfaces, numerous units and a Rangemaster cooker. A twin sided fireplace with wood burner is shared with the adjacent living room, providing further oak flooring. Two further reception rooms are to the rear, which consists of a formal dining room with limestone tiled floor. The end, triple aspect sitting room provides an abundance of natural light, with additional oak flooring and a central fireplace housing a further wood burner.