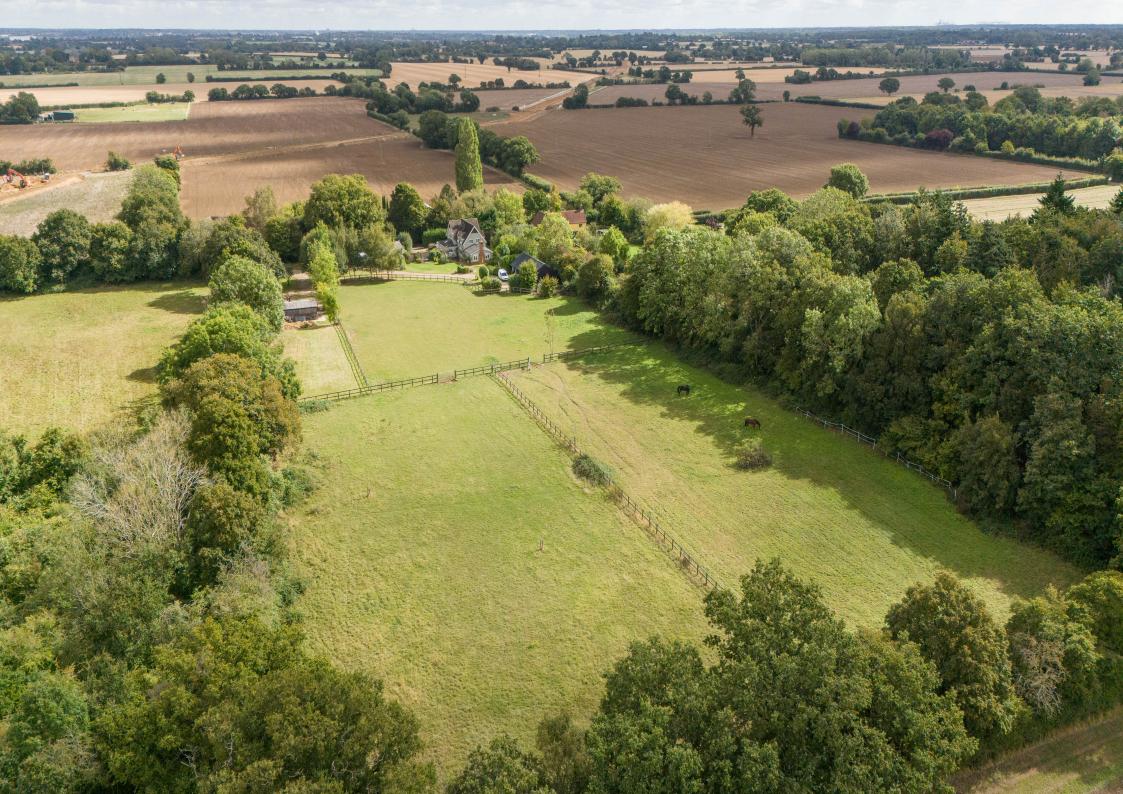

The property is accessed via and 'in and out' driveway with a central detached cart lodge garage with 12 solar panels set on the southern side of the roof. The driveway extends to the southern boundary, which defines the more formal rear garden and the main grounds which extends to the west. An area of further parking is adjacent to a detached triple garage, with an integral workshop area. Covering some 1,000 sq.ft, this building could easily be converted into an annex, which would cater well for a dependent relative.

To the opposite of the property is a further parking area with a timber frame and clad 5-bay stable block, with a hay store / tack room set on a concrete pad, which is defined by post and rail fencing. The fencing divides the core of the grounds into four level grazing paddocks which is ideal for small scale equestrian use. Offering complete privacy, the property is mostly surrounded by countryside, and the boundaries are clearly defined by established field hedges and trees of mainly oak.