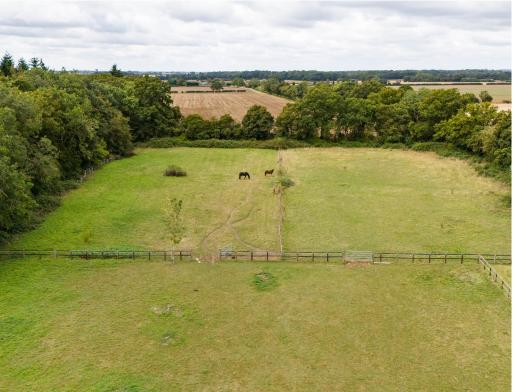

To the opposite of the property is a further parking area with a timber frame and clad 5-bay stable block, with a hay store / tack room set on a concrete pad, which is defined by post and rail fencing. The fencing divides the core of the grounds into four level grazing paddocks which is ideal for small scale equestrian use. Offering complete privacy, the property is mostly surrounded by countryside, and the boundaries are clearly defined by established field hedges and trees of mainly oak.