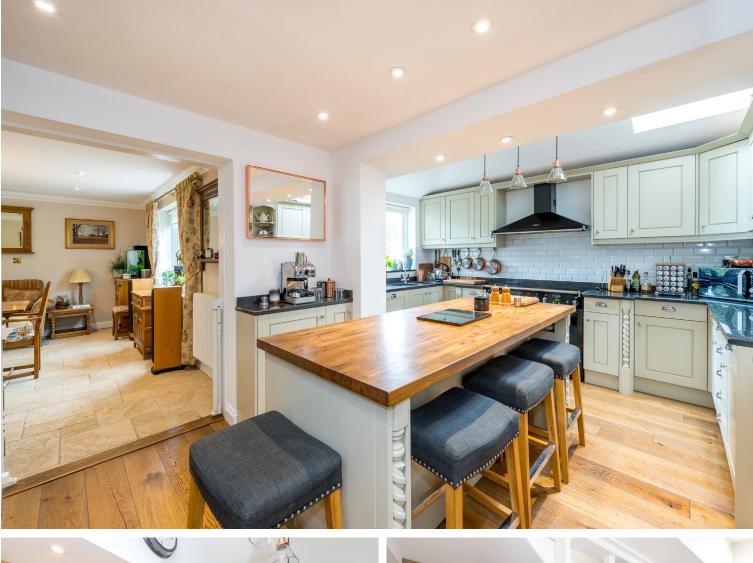

The house comprises a welcoming entrance hall with oak flooring extending into the kitchen / breakfast room, which is fitted with granite work surfaces, numerous units and a Rangemaster cooker. A twin sided fireplace with wood burner is shared with the adjacent living room, providing further oak flooring. Two further reception rooms are to the rear, which consists of a formal dining room with limestone tiled floor. The end, triple aspect sitting room provides an abundance of natural light, with additional oak flooring and a central fireplace housing a further wood burner.