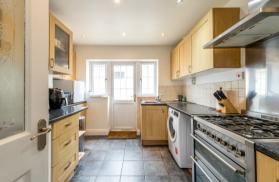

• Entrance hall • Sitting room • Kitchen • Conservatory • 3 double bedrooms • • Family shower room • Private rear garden • Off road parking •

Langdale is approached via a gravel drive, through an entrance porch.

The well-proportioned accommodation offers a practical layout comprising an entrance hall, sitting room, conservatory, kitchen with tiled floor and stone splashbacks, three double bedrooms, and a fully tiled family shower room.