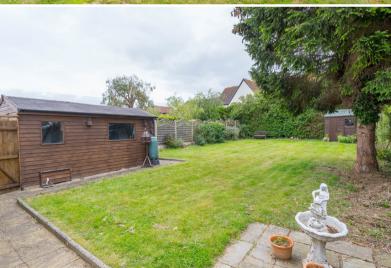

Outside, to the rear of the property lies a private and enclosed garden of generous proportion, offering a paved sun terrace with workshop and storage shed.

To the front, the property is set well back from the road with a gravel drive offering parking for several vehicles.