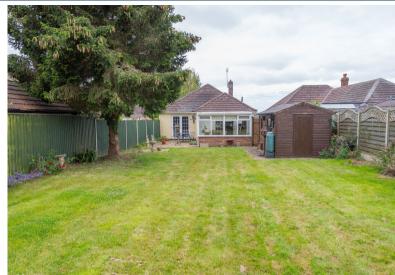

Outside, to the rear of the property lies a private and enclosed garden of generous proportion, offering a paved sun terrace with workshop and storage shed.

To the front, the property is set well back from the road with a gravel drive offering parking for several vehicles.