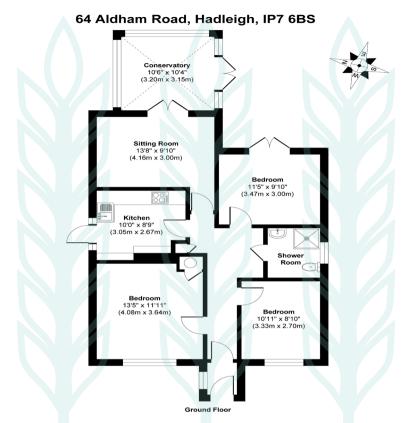

Langdale is approached via a gravel drive, through an entrance porch.

The well-proportioned accommodation offers a practical layout comprising an entrance hall, sitting room, conservatory, kitchen with tiled floor and stone splashbacks, three double bedrooms, and a fully tiled family shower room.

# **EPC Rating**

Current D (64). Potential B (83).

Approx. Gross Internal Floor Area 926 sq. ft / 86.00 sq. m. Illustration for identification purposes only, measurements approximate, not to scale. Copyright