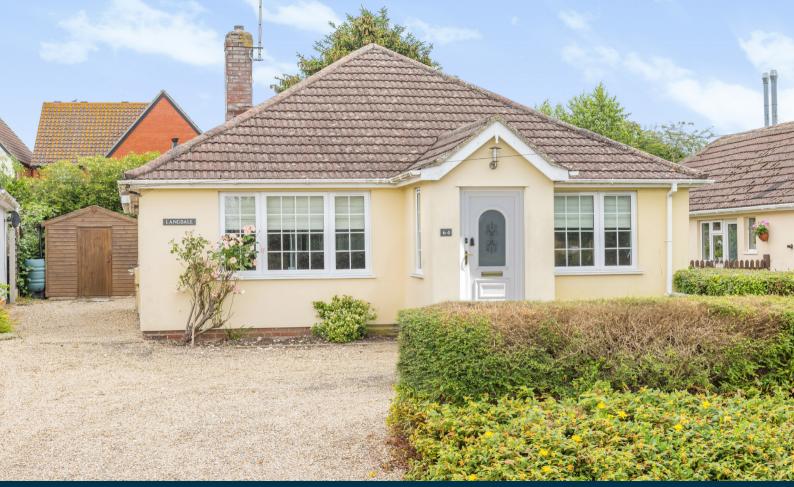

# LANGDALE, 64 ALDHAM ROAD, HADLEIGH, SUFFOLK, IP7 6BS

CHAIN FREE - A THREE-BEDROOM DETACHED BUNGALOW CONVENIENTLY SITUATED ON A NO THROUGH ROAD, CLOSE TO THE CENTRE OF HADLEIGH

Ipswich – 9 miles

Colchester - 14 miles (London Liverpool Street from 48 minutes) Manningtree - 9 miles (London Liverpool Street from 59 minutes)

## The Property

Set in an elevated position, overlooking Beaumont Park and with far-reaching countryside views beyond, Langdale is a well-maintained detached bungalow located within walking distance of Hadleigh's town centre.

Langdale is approached via a gravel drive, through an entrance porch.

The well-proportioned accommodation offers a practical layout comprising an entrance hall, sitting room, conservatory, kitchen with tiled floor and stone splashbacks, three double bedrooms, and a fully tiled family shower room.