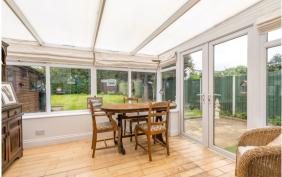

• Entrance hall • Sitting room • Kitchen • Conservatory • 3 double bedrooms • • Family shower room • Private rear garden • Off road parking •

Langdale is approached via a gravel drive, through an entrance porch.

The well-proportioned accommodation offers a practical layout comprising an entrance hall, sitting room, conservatory, kitchen with tiled floor and stone splashbacks, three double bedrooms, and a fully tiled family shower room.