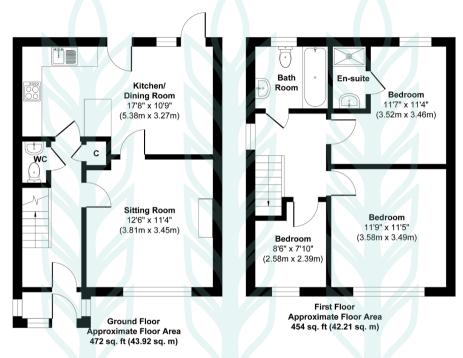

The accommodation is well-proportioned for a house of its type, comprising a full-width kitchen / dining room which is fitted on three walls with granite effect worksurfaces, numerous units and an induction hob with oven. The front sitting room provides a central mock fireplace and views over the front garden.

The first floor provides three bedrooms, all of which provide further pleasant views over the front and rear gardens, where the latter overlooks adjacent meadowland beyond the northern boundary. The main rear bedroom is served by an ensuite shower room.

# Cleo Shiel

cleo@chapmanstickels.co.uk

Scan the OR code to visit our website

Approx. Gross Internal Floor Area 926 sq. ft / 86.13 sq. m. Illustration for identification purposes only, measurements approximate, not to scale. Copyright