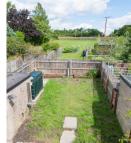

Outside, the main garden is to the rear which in predominately laid to lawn with an outbuilding / store housing an oil-fired boiler. Pedestrian access to one side returns to the front, where the garage (in a block of 6) is located some 30 metres away.