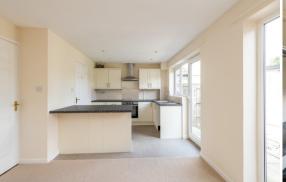

The accommodation is well-proportioned for a house of its type, comprising a full-width kitchen / dining room which is fitted on three walls with granite effect worksurfaces, numerous units and an induction hob with oven. The front sitting room provides a central mock fireplace and views over the front garden.