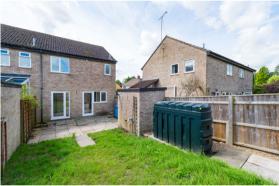

Outside, the main garden is to the rear which in predominately laid to lawn with an outbuilding / store housing an oil-fired boiler. Pedestrian access to one side returns to the front, where the garage (in a block of 6) is located some 30 metres away.