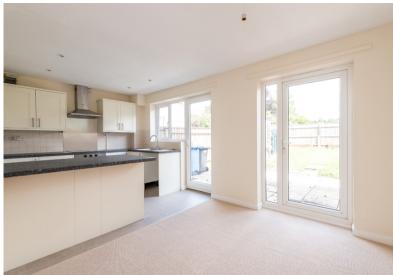

The accommodation is well-proportioned for a house of its type, comprising a full-width kitchen / dining room which is fitted on three walls with granite effect worksurfaces, numerous units and an induction hob with oven. The front sitting room provides a central mock fireplace and views over the front garden.