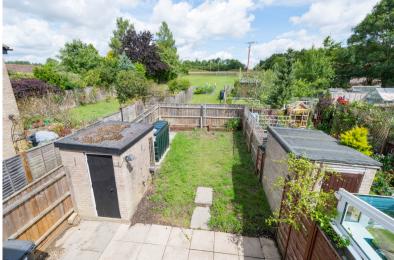

Outside, the main garden is to the rear which in predominately laid to lawn with an outbuilding / store housing an oil-fired boiler. Pedestrian access to one side returns to the front, where the garage (in a block of 6) is located some 30 metres away.