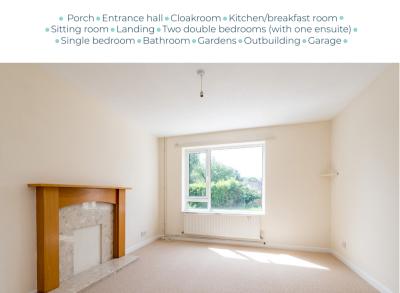

The accommodation is well-proportioned for a house of its type, comprising a full-width kitchen / dining room which is fitted on three walls with granite effect worksurfaces, numerous units and an induction hob with oven. The front sitting room provides a central mock fireplace and views over the front garden.

The first floor provides three bedrooms, all of which provide further pleasant views over the front and rear gardens, where the latter overlooks adjacent meadowland beyond the northern boundary. The main rear bedroom is served by an ensuite shower room.