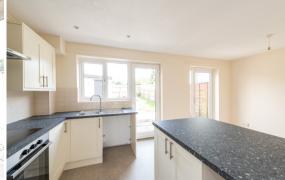

The accommodation is well-proportioned for a house of its type, comprising a full-width kitchen / dining room which is fitted on three walls with granite effect worksurfaces, numerous units and an induction hob with oven. The front sitting room provides a central mock fireplace and views over the front garden.