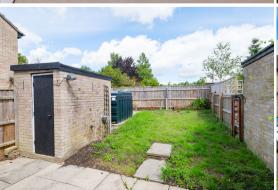

Outside, the main garden is to the rear which in predominately laid to lawn with an outbuilding / store housing an oil-fired boiler. Pedestrian access to one side returns to the front, where the garage (in a block of 6) is located some 30 metres away.