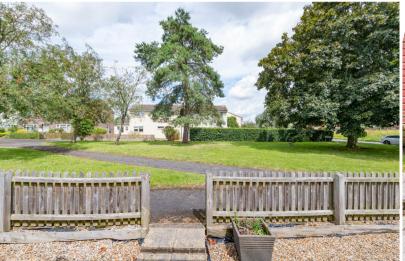

### Outside

The front and side gardens are enclosed by a picket fence, the private rear garden is bounded in part by a brick wall and part by close boarded fence. The garden is principally laid to lawn with flower and shrub borders.