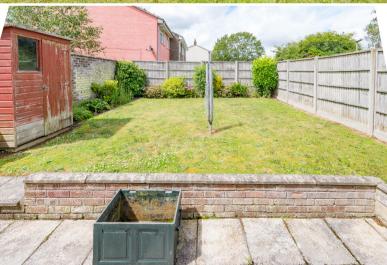

### Outside

The front and side gardens are enclosed by a picket fence, the private rear garden is bounded in part by a brick wall and part by close boarded fence. The garden is principally laid to lawn with flower and shrub borders.