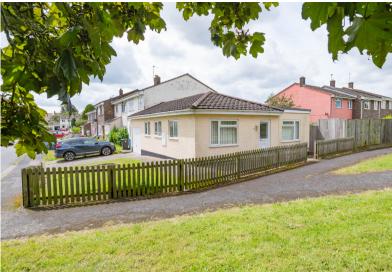

#### The Property

10 Gunary Close is one of the very few bungalows in Boxford within walking distance of this acclaimed village's facilities including the Post Office, village stores, Doctors Surgery, pub, and bus stop.

### Outside

The front and side gardens are enclosed by a picket fence, the private rear garden is bounded in part by a brick wall and part by close boarded fence. The garden is principally laid to lawn with flower and shrub borders.