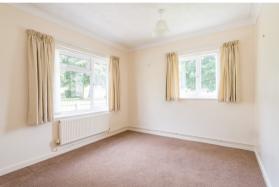

There is a double bedroom and 2 single rooms, one of which was used as a dining room. These two rooms are divided by a stud wall which could easily be removed to create one larger room is desired.