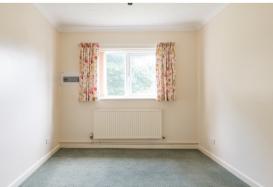

There is a double bedroom and 2 single rooms, one of which was used as a dining room. These two rooms are divided by a stud wall which could easily be removed to create one larger room is desired.