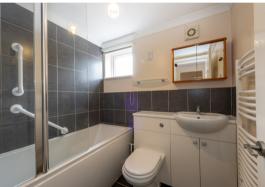

The property has been modernised with replacement windows and doors, a modern kitchen, and bathroom. The living room has casement doors out to the terrace whilst the kitchen is fitted with a built in 'Bosch' oven, 4 ring ceramic hob and fridge, sliding larder cupboard and plumbing for a washing machine.