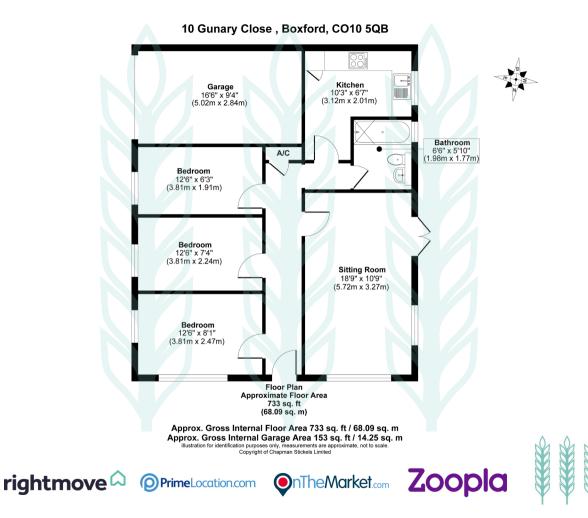

• Living room • Fitted kitchen • 2 bedrooms • Dining room/bedroom 3 • • Bathroom • Garage • Gardens •

#### The Property

10 Gunary Close is one of the very few bungalows in Boxford within walking distance of this acclaimed village's facilities including the Post Office, village stores, Doctors Surgery, pub, and bus stop.

The property has been modernised with replacement windows and doors, a modern kitchen, and bathroom. The living room has casement doors out to the terrace whilst the kitchen is fitted with a built in 'Bosch' oven, 4 ring ceramic hob and fridge, sliding larder cupboard and plumbing for a washing machine.

There is a double bedroom and 2 single rooms, one of which was used as a dining room. These two rooms are divided by a stud wall which could easily be removed to create one larger room is desired.