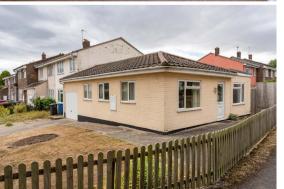

## The Property

10 Gunary Close is one of the very few bungalows in Boxford within walking distance of this acclaimed village's facilities including the Post Office, village stores, Doctors Surgery, pub, and bus stop.

#### Outside

The front and side gardens are enclosed by a picket fence, the private rear garden is bounded in part by a brick wall and part by close boarded fence. The garden is principally laid to lawn with flower and shrub borders.