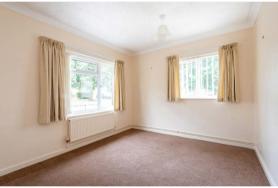

There is a double bedroom and 2 single rooms, one of which was used as a dining room. These two rooms are divided by a stud wall which could easily be removed to create one larger room is desired.