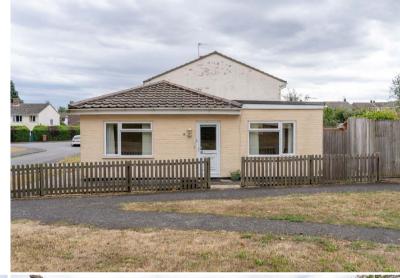

## The Property

10 Gunary Close is one of the very few bungalows in Boxford within walking distance of this acclaimed village's facilities including the Post Office, village stores, Doctors Surgery, pub, and bus stop.

#### Outside

The front and side gardens are enclosed by a picket fence, the private rear garden is bounded in part by a brick wall and part by close boarded fence. The garden is principally laid to lawn with flower and shrub borders.