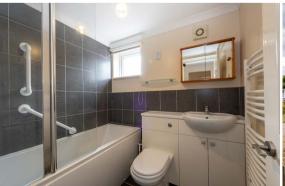

The property has been modernised with replacement windows and doors, a modern kitchen, and bathroom. The living room has casement doors out to the terrace whilst the kitchen is fitted with a built in 'Bosch' oven, 4 ring ceramic hob and fridge, sliding larder cupboard and plumbing for a washing machine.