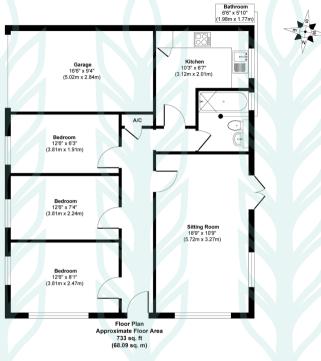

### 10 Gunary Close, Boxford, CO10 5QB

Approx. Gross Internal Floor Area 733 sq. ft / 68.09 sq. m Approx. Gross Internal Garage Area 153 sq. ft / 14.25 sq. m Illustration for identification purposes only, measurements are approximate, not to scale. Copyright of Chapman Stickels Limited