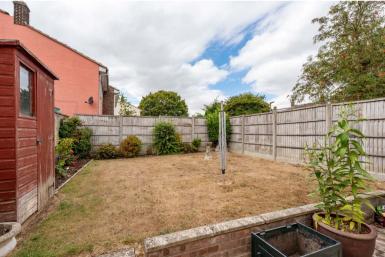

#### Outside

The front and side gardens are enclosed by a picket fence, the private rear garden is bounded in part by a brick wall and part by close boarded fence. The garden is principally laid to lawn with flower and shrub borders.