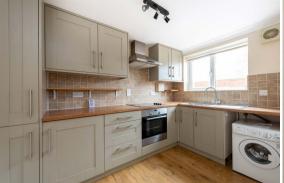

The property has been modernised with replacement windows and doors, a modern kitchen, and bathroom. The living room has casement doors out to the terrace whilst the kitchen is fitted with a built in 'Bosch' oven, 4 ring ceramic hob and fridge, sliding larder cupboard and plumbing for a washing machine.