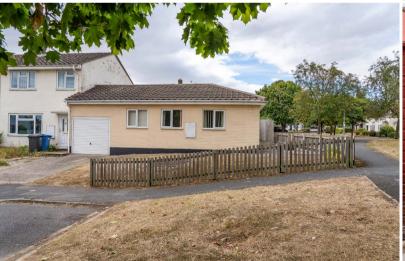

## The Property

10 Gunary Close is one of the very few bungalows in Boxford within walking distance of this acclaimed village's facilities including the Post Office, village stores, Doctors Surgery, pub, and bus stop.

#### Outside

The front and side gardens are enclosed by a picket fence, the private rear garden is bounded in part by a brick wall and part by close boarded fence. The garden is principally laid to lawn with flower and shrub borders.