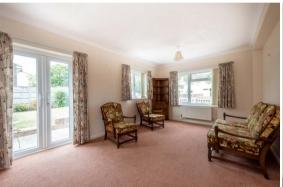

The property has been modernised with replacement windows and doors, a modern kitchen, and bathroom. The living room has casement doors out to the terrace whilst the kitchen is fitted with a built in 'Bosch' oven, 4 ring ceramic hob and fridge, sliding larder cupboard and plumbing for a washing machine.

There is a double bedroom and 2 single rooms, one of which was used as a dining room. These two rooms are divided by a stud wall which could easily be removed to create one larger room is desired.