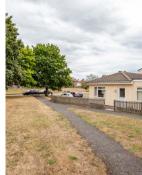

#### Outside

The front and side gardens are enclosed by a picket fence, the private rear garden is bounded in part by a brick wall and part by close boarded fence. The garden is principally laid to lawn with flower and shrub borders.