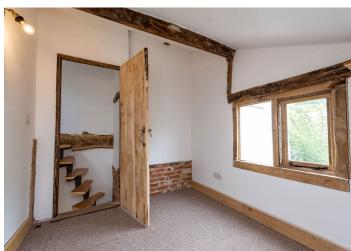

#### The Property

Old Well House is located in the very centre of Coddenham and as such forms part of the attractive street scene. Believed to date from the 17th Century, the property is fortuitously unlisted, considering its character and charm. The house has recently been reconfigured and renovated to a very high standard throughout, which includes the installation of a new oil-fired boiler, rewiring, and plumbing. Arranged over 3 floors, the accommodation is surprisingly spacious which comprises a double front reception room. refitted kitchen, and a reconfigured and rebuilt rear utility room adjoining a family/garden room with solid oak door and full height glazing over the rear garden. The first floor offers 2 double front bedrooms and a new fitted bathroom which leads to a further bedroom and a study beyond a spiral staircase. This also gives independent access to the secondfloor bedroom/snug. The majority of the second floor provides 2 further double bedrooms with exposed pine flooring.