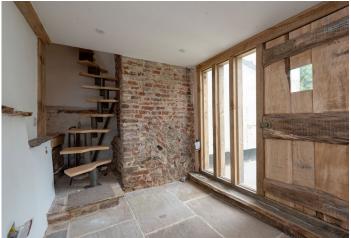

#### The Property

Old Well House is located in the very centre of Coddenham and as such forms part of the attractive street scene. Believed to date from the 17th Century, the property is fortuitously unlisted, considering its character and charm. The house has recently been reconfigured and renovated to a very high standard throughout, which includes the installation of a new oil-fired boiler, rewiring, and plumbing. Arranged over 3 floors, the accommodation is surprisingly spacious which comprises a double front reception room. refitted kitchen, and a reconfigured and rebuilt rear utility room adjoining a family/garden room with solid oak door and full height glazing over the rear garden. The first floor offers 2 double front bedrooms and a new fitted bathroom which leads to a further bedroom and a study beyond a spiral staircase. This also gives independent access to the secondfloor bedroom/snug. The majority of the second floor provides 2 further double bedrooms with exposed pine flooring.