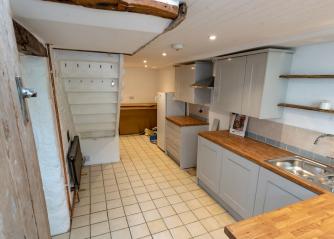

#### The Property

Old Well House is located in the very centre of Coddenham and as such forms part of the attractive street scene. Believed to date from the 17th Century, the property is fortuitously unlisted, considering its character and charm. The house has recently been reconfigured and renovated to a very high standard throughout, which includes the installation of a new oil-fired boiler, rewiring, and plumbing. Arranged over 3 floors, the accommodation is surprisingly spacious which comprises a double front reception room. refitted kitchen, and a reconfigured and rebuilt rear utility room adjoining a family/garden room with solid oak door and full height glazing over the rear garden. The first floor offers 2 double front bedrooms and a new fitted bathroom which leads to a further bedroom and a study beyond a spiral staircase. This also gives independent access to the secondfloor bedroom/snug. The majority of the second floor provides 2 further double bedrooms with exposed pine flooring.