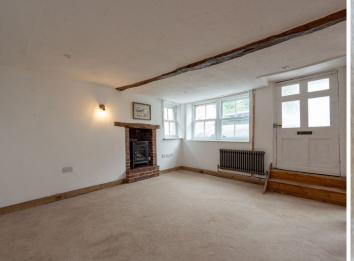

#### The Property

Old Well House is located in the very centre of Coddenham and as such forms part of the attractive street scene. Believed to date from the 17th Century, the property is fortuitously unlisted, considering its character and charm. The house has recently been reconfigured and renovated to a very high standard throughout, which includes the installation of a new oil-fired boiler, rewiring, and plumbing. Arranged over 3 floors, the accommodation is surprisingly spacious which comprises a double front reception room. refitted kitchen, and a reconfigured and rebuilt rear utility room adjoining a family/garden room with solid oak door and full height glazing over the rear garden. The first floor offers 2 double front bedrooms and a new fitted bathroom which leads to a further bedroom and a study beyond a spiral staircase. This also gives independent access to the secondfloor bedroom/snug. The majority of the second floor provides 2 further double bedrooms with exposed pine flooring.