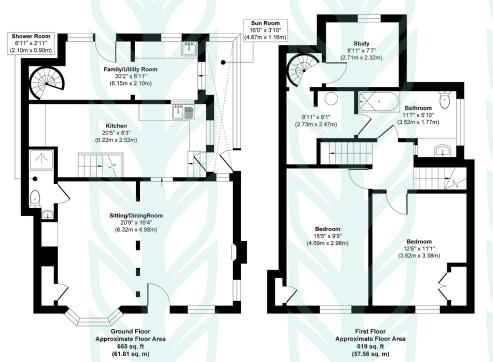

#### Old Well House, High Street, Coddenham, IP6 9PN

(24.07 sq. m)

#### Approx. Gross Internal Floor Area 1543 sq. ft / 143.44 sq. m (Excluding Eaves Storage & R.H.H)

Illustration for identification purposes only, measurements are approximate, not to scale.