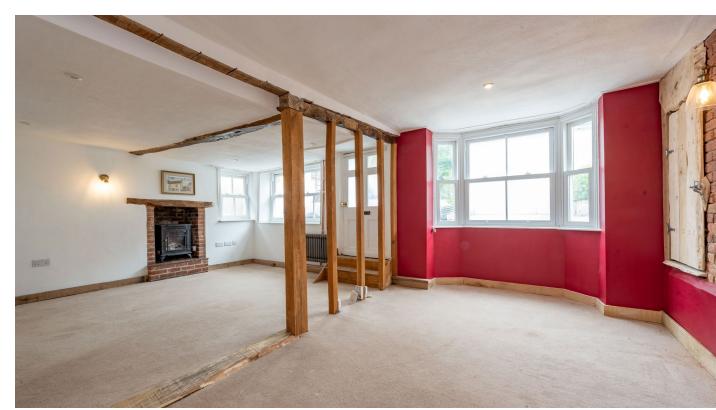

#### The Property

Old Well House is located in the very centre of Coddenham and as such forms part of the attractive street scene. Believed to date from the 17th Century, the property is fortuitously unlisted, considering its character and charm. The house has recently been reconfigured and renovated to a very high standard throughout, which includes the installation of a new oil-fired boiler, rewiring, and plumbing. Arranged over 3 floors, the accommodation is surprisingly spacious which comprises a double front reception room. refitted kitchen, and a reconfigured and rebuilt rear utility room adjoining a family/garden room with solid oak door and full height glazing over the rear garden. The first floor offers 2 double front bedrooms and a new fitted bathroom which leads to a further bedroom and a study beyond a spiral staircase. This also gives independent access to the secondfloor bedroom/snug. The majority of the second floor provides 2 further double bedrooms with exposed pine flooring.