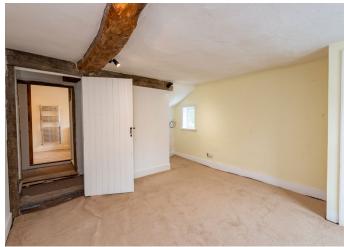

#### The Property

Old Well House is located in the very centre of Coddenham and as such forms part of the attractive street scene. Believed to date from the 17th Century, the property is fortuitously unlisted, considering its character and charm. The house has recently been reconfigured and renovated to a very high standard throughout, which includes the installation of a new oil-fired boiler, rewiring, and plumbing. Arranged over 3 floors, the accommodation is surprisingly spacious which comprises a double front reception room. refitted kitchen, and a reconfigured and rebuilt rear utility room adjoining a family/garden room with solid oak door and full height glazing over the rear garden. The first floor offers 2 double front bedrooms and a new fitted bathroom which leads to a further bedroom and a study beyond a spiral staircase. This also gives independent access to the secondfloor bedroom/snug. The majority of the second floor provides 2 further double bedrooms with exposed pine flooring.