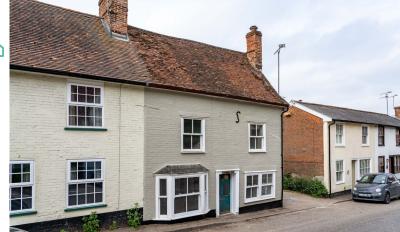

#### The Property

Old Well House is located in the very centre of Coddenham and as such forms part of the attractive street scene. Believed to date from the 17th Century, the property is fortuitously unlisted, considering its character and charm. The house has recently been reconfigured and renovated to a very high standard throughout, which includes the installation of a new oil-fired boiler, rewiring, and plumbing. Arranged over 3 floors, the accommodation is surprisingly spacious which comprises a double front reception room. refitted kitchen, and a reconfigured and rebuilt rear utility room adjoining a family/garden room with solid oak door and full height glazing over the rear garden. The first floor offers 2 double front bedrooms and a new fitted bathroom which leads to a further bedroom and a study beyond a spiral staircase. This also gives independent access to the secondfloor bedroom/snug. The majority of the second floor provides 2 further double bedrooms with exposed pine flooring.

# A STYLISH AND SYMPATHETICALLY RENOVATED PERIOD VILLAGE HOUSE WITH AMPLE OFF-ROAD PARKING AND WALLED REAR GARDEN