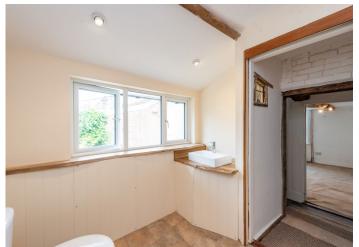

#### The Property

Old Well House is located in the very centre of Coddenham and as such forms part of the attractive street scene. Believed to date from the 17th Century, the property is fortuitously unlisted, considering its character and charm. The house has recently been reconfigured and renovated to a very high standard throughout, which includes the installation of a new oil-fired boiler, rewiring, and plumbing. Arranged over 3 floors, the accommodation is surprisingly spacious which comprises a double front reception room. refitted kitchen, and a reconfigured and rebuilt rear utility room adjoining a family/garden room with solid oak door and full height glazing over the rear garden. The first floor offers 2 double front bedrooms and a new fitted bathroom which leads to a further bedroom and a study beyond a spiral staircase. This also gives independent access to the secondfloor bedroom/snug. The majority of the second floor provides 2 further double bedrooms with exposed pine flooring.