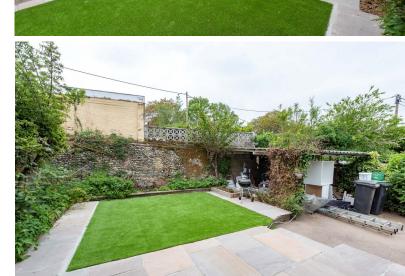

Outside, the enclosed and private walled garden has been repaved with a rear flagstone terrace with a central AstroTurf lawn adjacent to the parking area and driveway which returns to the High Street.