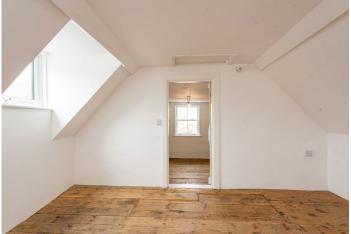

#### The Property

Old Well House is located in the very centre of Coddenham and as such forms part of the attractive street scene. Believed to date from the 17th Century, the property is fortuitously unlisted, considering its character and charm. The house has recently been reconfigured and renovated to a very high standard throughout, which includes the installation of a new oil-fired boiler, rewiring, and plumbing. Arranged over 3 floors, the accommodation is surprisingly spacious which comprises a double front reception room. refitted kitchen, and a reconfigured and rebuilt rear utility room adjoining a family/garden room with solid oak door and full height glazing over the rear garden. The first floor offers 2 double front bedrooms and a new fitted bathroom which leads to a further bedroom and a study beyond a spiral staircase. This also gives independent access to the secondfloor bedroom/snug. The majority of the second floor provides 2 further double bedrooms with exposed pine flooring.