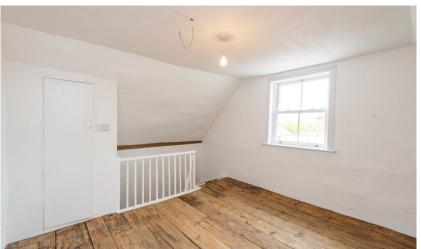

#### The Property

Old Well House is located in the very centre of Coddenham and as such forms part of the attractive street scene. Believed to date from the 17th Century, the property is fortuitously unlisted, considering its character and charm. The house has recently been reconfigured and renovated to a very high standard throughout, which includes the installation of a new oil-fired boiler, rewiring, and plumbing. Arranged over 3 floors, the accommodation is surprisingly spacious which comprises a double front reception room. refitted kitchen, and a reconfigured and rebuilt rear utility room adjoining a family/garden room with solid oak door and full height glazing over the rear garden. The first floor offers 2 double front bedrooms and a new fitted bathroom which leads to a further bedroom and a study beyond a spiral staircase. This also gives independent access to the secondfloor bedroom/snug. The majority of the second floor provides 2 further double bedrooms with exposed pine flooring.