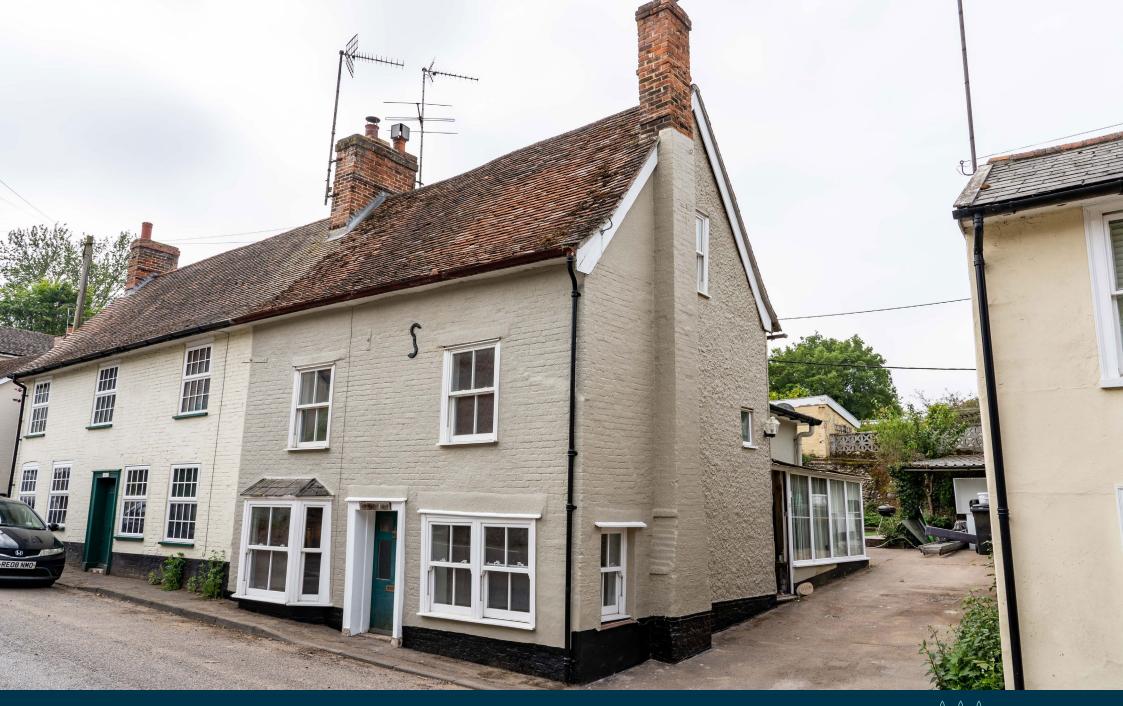

#### The Property

Old Well House is located in the very centre of Coddenham and as such forms part of the attractive street scene. Believed to date from the 17th Century, the property is fortuitously unlisted, considering its character and charm. The house has recently been reconfigured and renovated to a very high standard throughout, which includes the installation of a new oil-fired boiler, rewiring, and plumbing. Arranged over 3 floors, the accommodation is surprisingly spacious which comprises a double front reception room. refitted kitchen, and a reconfigured and rebuilt rear utility room adjoining a family/garden room with solid oak door and full height glazing over the rear garden. The first floor offers 2 double front bedrooms and a new fitted bathroom which leads to a further bedroom and a study beyond a spiral staircase. This also gives independent access to the secondfloor bedroom/snug. The majority of the second floor provides 2 further double bedrooms with exposed pine flooring.

# A STYLISH AND SYMPATHETICALLY RENOVATED PERIOD VILLAGE HOUSE WITH AMPLE OFF-ROAD PARKING AND WALLED REAR GARDEN