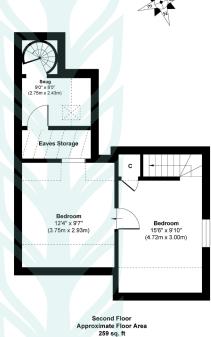

#### Old Well House, High Street, Coddenham, IP6 9PN

(24.07 sq. m)

#### Approx. Gross Internal Floor Area 1543 sq. ft / 143.44 sq. m (Excluding Eaves Storage & R.H.H)

Illustration for identification purposes only, measurements are approximate, not to scale.