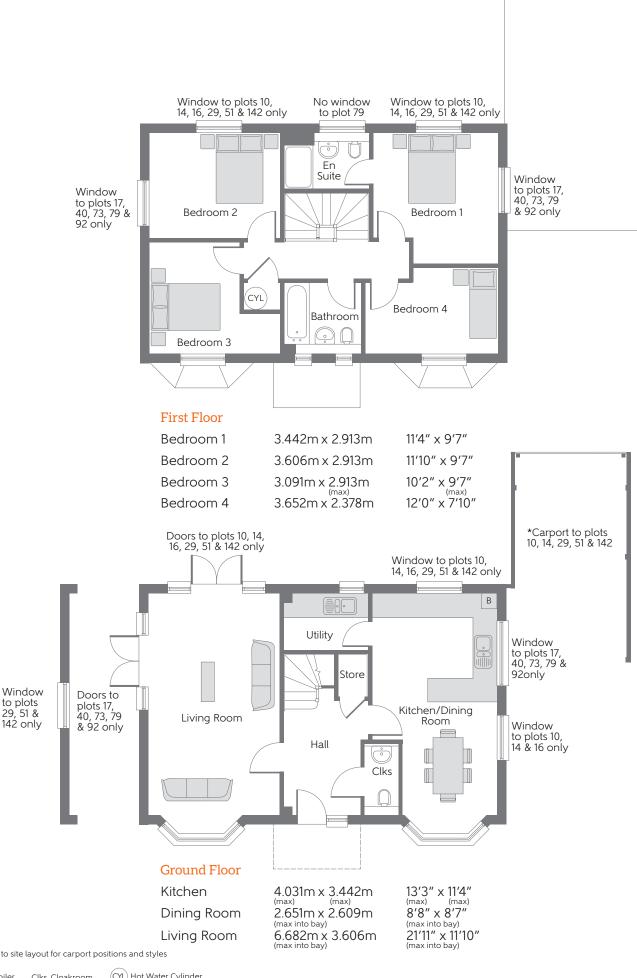

Bellway Homes Limited (Kent Division) 30 Tower View, Kings Hill, West Malling, Kent ME19 4UY

Telephone: 01732 879750 www.bellway.co.uk

\*Refer to site layout for carport positions and styles

B Boiler Clks Cloakroom (CYL) Hot Water Cylinder

Some items shown in this key may be subject to change, and positions could vary from those indicated on this floorplan. Please refer to Sales Advisor for details of your selected plot. Computer generated image shown overleaf. External finishes, landscaping and configuration may vary from plot to plot. Please refer to Sales Advisor for further details. All dimensions are approximate and should not be used for carpet sizes, appliance spaces or furniture. Furniture not to scale and all positions are indicative. We operate a policy of continuous improvement and individual features such as kitchen and bathroom layouts, doors, windows, garages and elevational treatments may vary from time to time. Consequently these particulars should be treated as general guidance only and do not constitute a contract, part of a contract or a warranty. 195009/08/19.