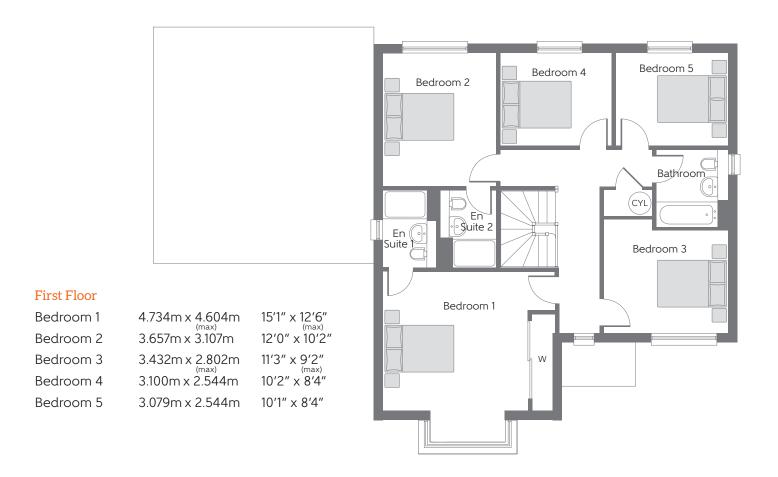

Bellway Homes Limited (Kent Division) 30 Tower View, Kings Hill, West Malling, Kent ME19 4UY

Telephone: 01732 879750 www.bellway.co.uk

<sup>\*</sup>Refer to site layout for carport positions and styles

B Boiler Clks Cloakroom W Fitted Wardrobe CYL Hot Water Cylinder

Some items shown in this key may be subject to change, and positions could vary from those indicated on this floorplan. Please refer to Sales Advisor for details of your selected plot. Computer generated image shown overleaf. External finishes, landscaping and configuration may vary from plot to plot. Please refer to Sales Advisor for further details. All dimensions are approximate and should not be used for carpet sizes, appliance spaces or furniture. Furniture not to scale and all positions are indicative. We operate a policy of continuous improvement and individual features such as kitchen and bathroom layouts, doors, windows, garages and elevational treatments may vary from time to time. Consequently these particulars should be treated as general guidance only and do not constitute a contract, part of a contract or a warranty. 195009/08/19.