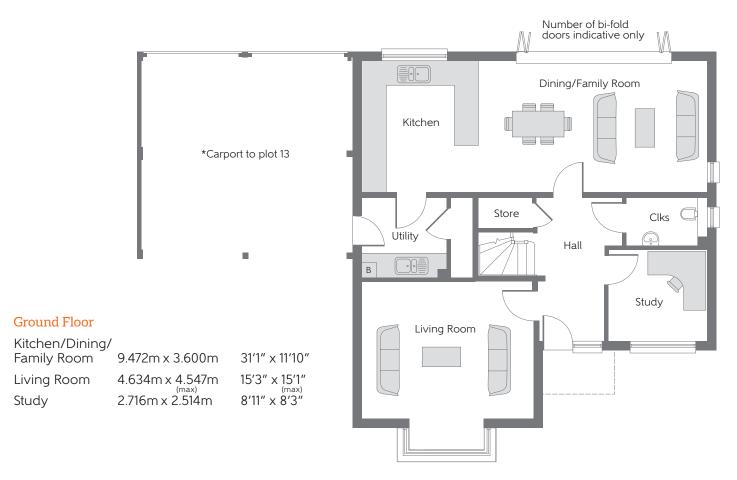

Bellway Homes Limited (Kent Division) 30 Tower View, Kings Hill, West Malling, Kent ME19 4UY

Telephone: 01732 879750 www.bellway.co.uk

<sup>\*</sup>Refer to site layout for carport positions and styles

B Boiler Clks Cloakroom W Fitted Wardrobe CYL Hot Water Cylinder

Some items shown in this key may be subject to change, and positions could vary from those indicated on this floorplan. Please refer to Sales Advisor for details of your selected plot. Computer generated image shown overleaf. External finishes, landscaping and configuration may vary from plot to plot. Please refer to Sales Advisor for further details. All dimensions are approximate and should not be used for carpet sizes, appliance spaces or furniture. Furniture not to scale and all positions are indicative. We operate a policy of continuous improvement and individual features such as kitchen and bathroom layouts, doors, windows, garages and elevational treatments may vary from time to time. Consequently these particulars should be treated as general guidance only and do not constitute a contract, part of a contract or a warranty. 195009/08/19.