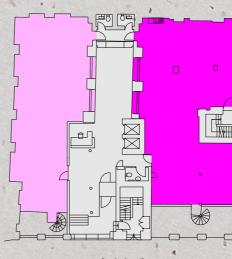

<u>ٿ</u>

LED Lighting

4,02130 11

1000

3,310 SQ FT Ground Floor

Stukeley Street