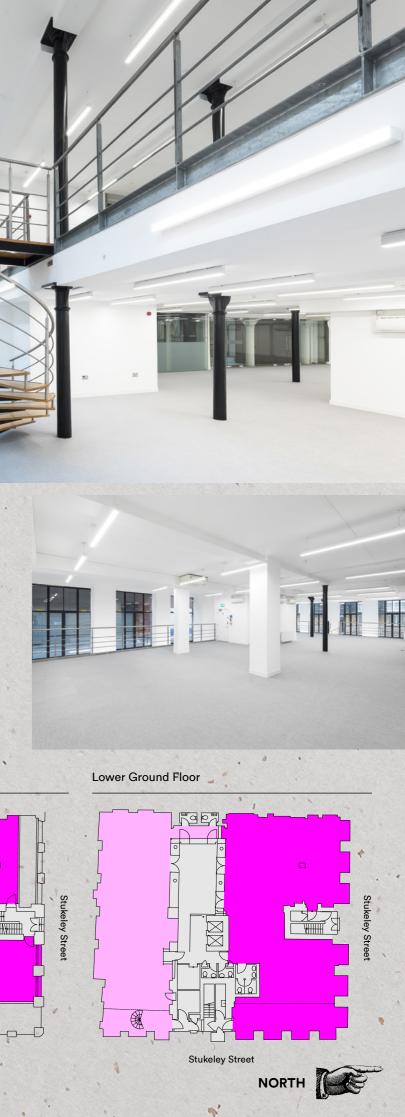

## WAREHOUSE CHIC

22 Stukeley Street is an impressive Edwardian former warehouse providing creative open plan office accommodation. Accessed through an architecturally designed reception, the two suites offer 3,310 or 4,621 sq ft of office space across two floors. The spaces are fully refurbished with great industrial features and loads of natural light.

<u>ٿ</u>

LED Lighting

4,02130 11

1000

3,310 SQ FT Ground Floor

Stukeley Street