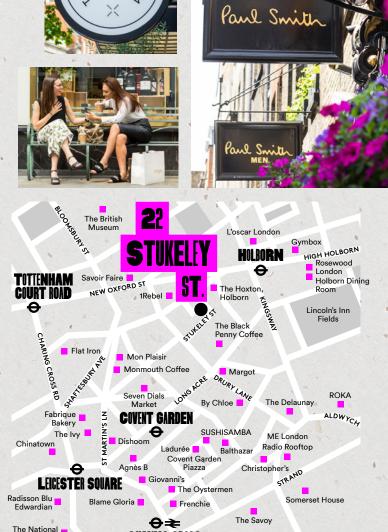

## BUZZING WEST END

The building benefits from everything the West End has to offer: a thriving food scene, cool bars and retail, and the theatre district. The picturesque Lincoln's Inn Fields are on the doorstep. Stukeley Street itself is a peaceful respite from the main drag, yet the transport hubs of Tottenham Court Road, Holborn and Covent Garden stations are moments away.