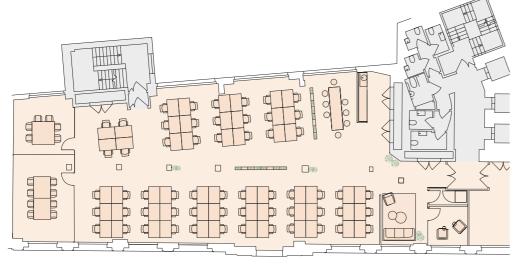

# 2ND FLOOR

5,278 Sq ft / 490.3 Sq m

| Workstations (with room to grow) | 14 | Breakout area | 5           |        |
|----------------------------------|----|---------------|-------------|--------|
| Hot desking                      | 22 | Kitchen       | 1           |        |
| Reception                        | 1  | Zoom room     | 2           |        |
| Meeting room                     | 3  | Boardroom     |             |        |
|                                  |    |               | 1 CREAT OUT | FEN ST |
|                                  |    |               | KINGSWAY    |        |