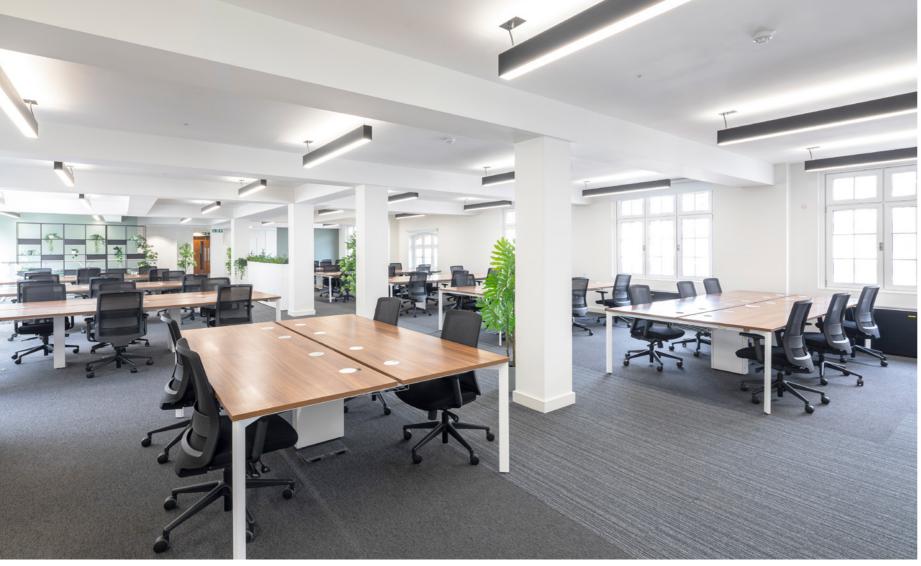

# 2ND FLOOR

5,278 Sq ft / 490.3 Sq m

| Workstations (with room to grow) | 14 | Breakout area | 5           |        |
|----------------------------------|----|---------------|-------------|--------|
| Hot desking                      | 22 | Kitchen       | 1           |        |
| Reception                        | 1  | Zoom room     | 2           |        |
| Meeting room                     | 3  | Boardroom     |             |        |
|                                  |    |               | 1 CREAT OUT | FEN ST |
|                                  |    |               | KINGSWAY    |        |