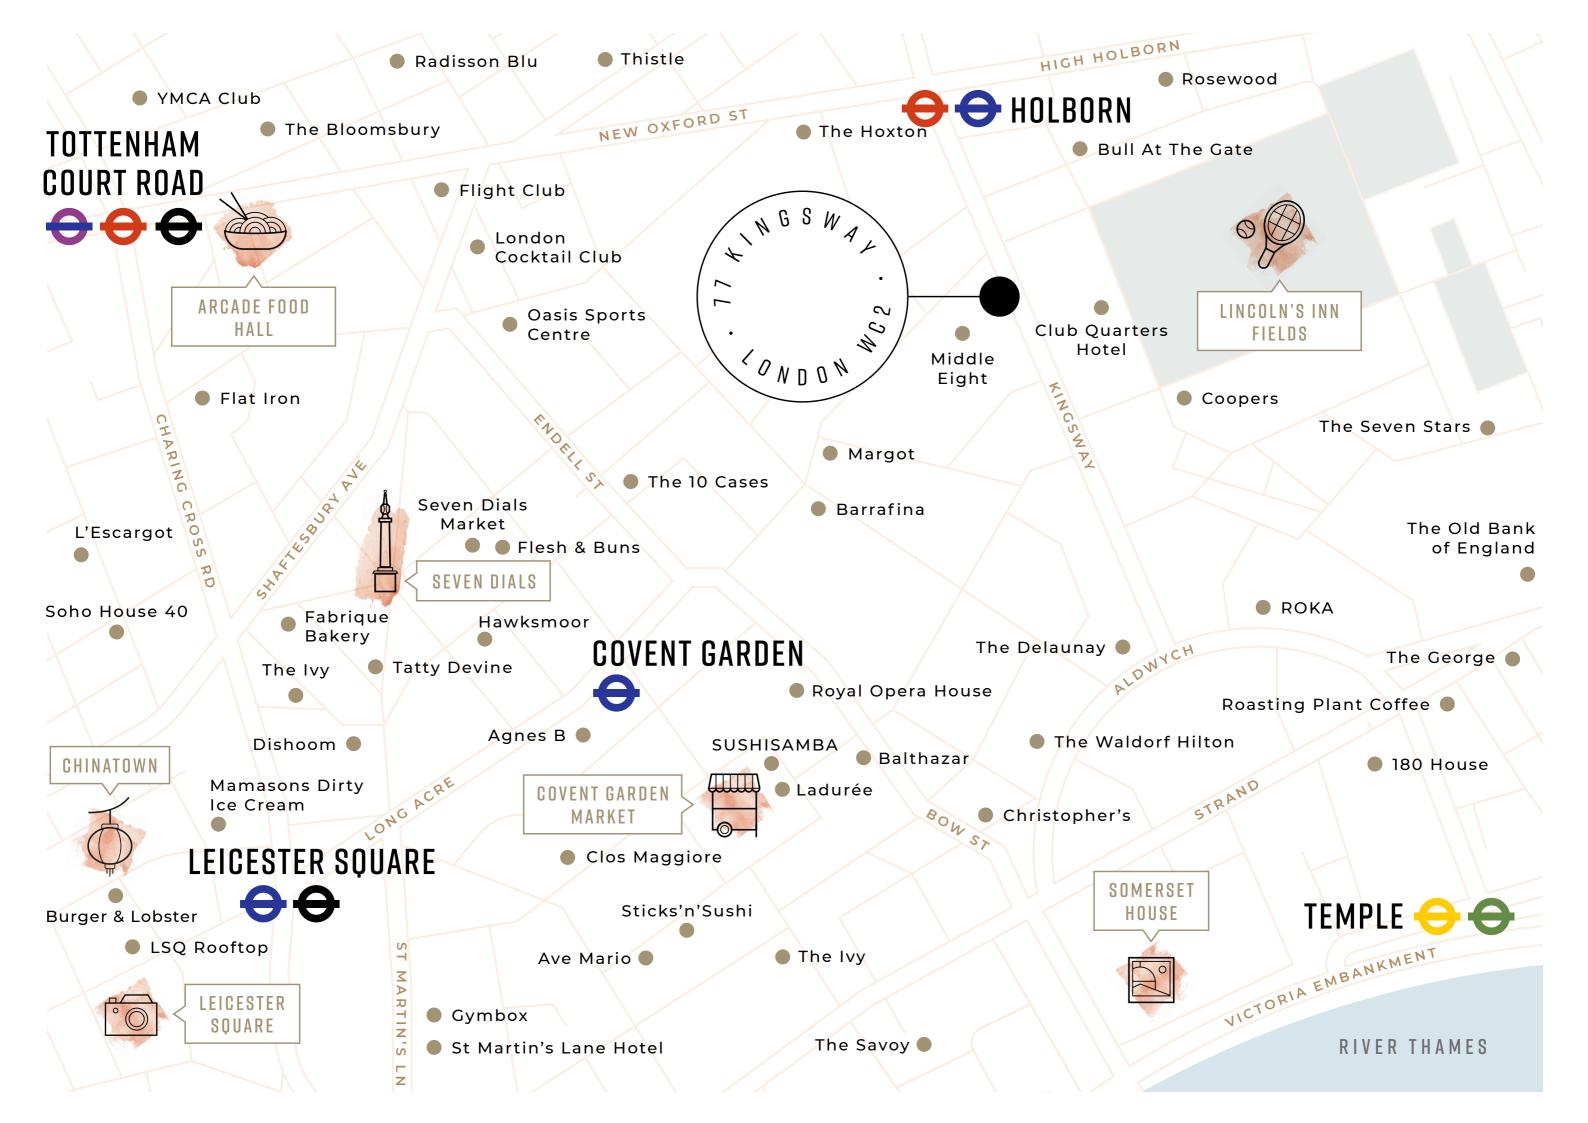

### FROM RETAIL, TO RELAXATION

Covent Garden is an international destination with a plethora of shops, restaurants, cafés, bars and culture. For relaxation you have incredible green spaces like Lincoln's Inn Fields on your doorstep and transport connectivity is second to none.