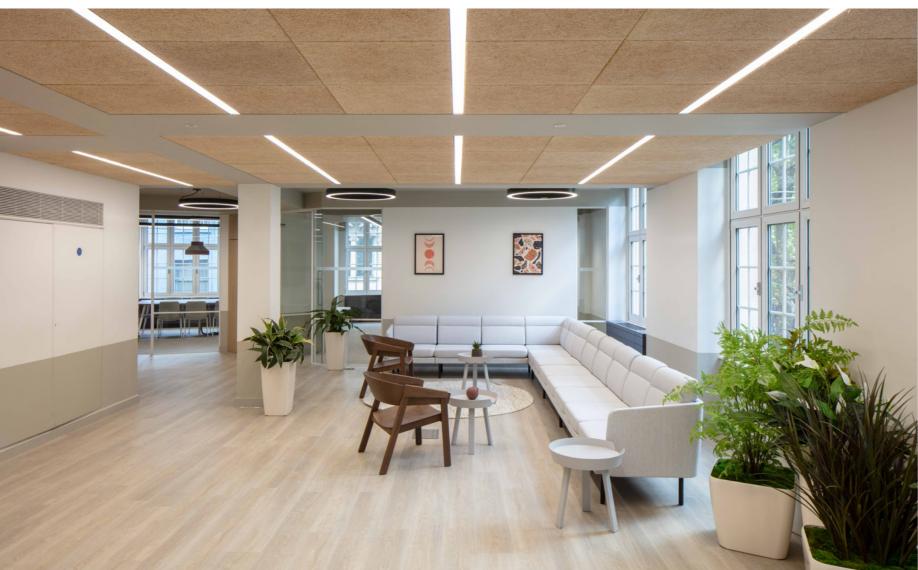

# UNDERSTATED ELEGANCE

77 Kingsway has been stylishly refurbished to provide high-quality, fully fitted office accommodation. This prominent midtown building provides thoughtfully designed workspaces, benefitting from the vibrancy of Covent Garden and Holborn.

# BUILDING SPECIFICATION

Fully fitted accomodation

Refurbished reception with concierge

3 passenger lifts

VRF Air conditioning

Full access raised floors

17 Bike racks

4 Showers