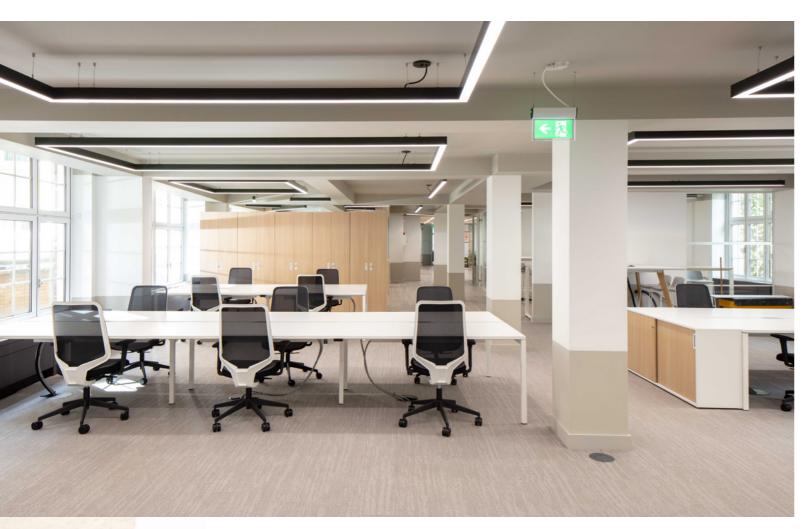

# 2ND FLOOR

5,278 Sq ft / 490.3 Sq m

| Workstations (with room to grow) | 14 | Breakout area | 5           |        |
|----------------------------------|----|---------------|-------------|--------|
| Hot desking                      | 22 | Kitchen       | 1           |        |
| Reception                        | 1  | Zoom room     | 2           |        |
| Meeting room                     | 3  | Boardroom     |             |        |
|                                  |    |               | 1 CREAT OUT | FEN ST |
|                                  |    |               | KINGSWAY    |        |

# PART 5TH FLOOR

3,333 Sq ft/309.6 Sq m

Workstations 58 Breakout area 1
Soft seating 1 Kitchen 1

Meeting room 3

KINGSWAY

# BUILDING SPECIFICATION

Fully fitted accomodation

Refurbished reception with concierge

3 passenger lifts

VRF Air conditioning

Full access raised floors

17 Bike racks

4 Showers