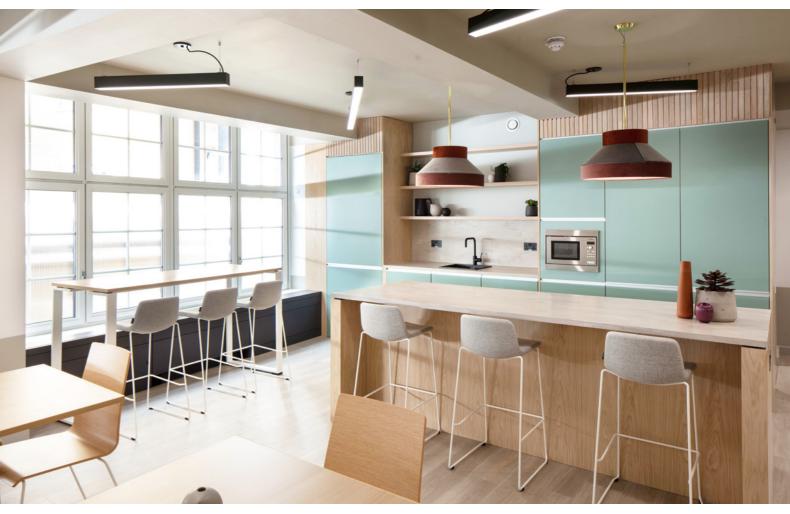

# 2ND FLOOR

5,278 Sq ft / 490.3 Sq m

| Workstations (with room to grow) | 14 | Breakout area | 5           |        |
|----------------------------------|----|---------------|-------------|--------|
| Hot desking                      | 22 | Kitchen       | 1           |        |
| Reception                        | 1  | Zoom room     | 2           |        |
| Meeting room                     | 3  | Boardroom     |             |        |
|                                  |    |               | 1 CREAT OUT | FEN ST |
|                                  |    |               | KINGSWAY    |        |

# PART 5TH FLOOR

3,333 Sq ft/309.6 Sq m

Workstations 58 Breakout area 1
Soft seating 1 Kitchen 1

Meeting room 3

KINGSWAY