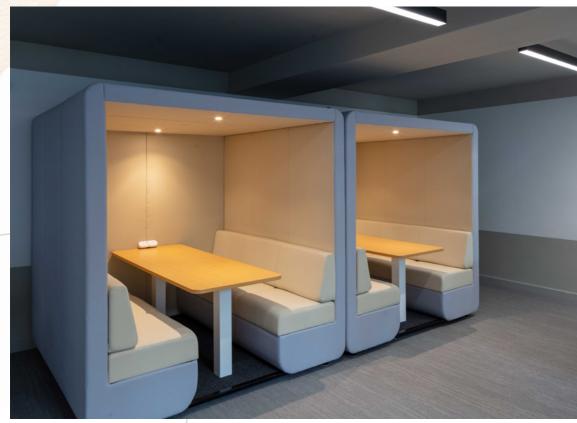

# 2ND FLOOR

5,278 Sq ft / 490.3 Sq m

| Workstations (with room to grow) | 14 | Breakout area | 5           |        |
|----------------------------------|----|---------------|-------------|--------|
| Hot desking                      | 22 | Kitchen       | 1           |        |
| Reception                        | 1  | Zoom room     | 2           |        |
| Meeting room                     | 3  | Boardroom     |             |        |
|                                  |    |               | 1 CREAT OUT | FEN ST |
|                                  |    |               | KINGSWAY    |        |