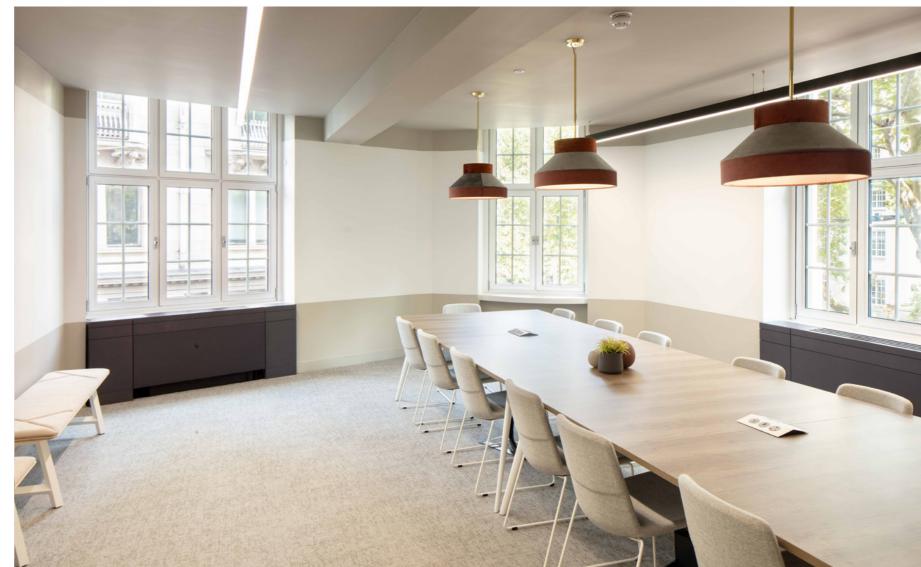

# 2ND FLOOR

5,278 Sq ft / 490.3 Sq m

| Workstations (with room to grow) | 14 | Breakout area | 5           |        |
|----------------------------------|----|---------------|-------------|--------|
| Hot desking                      | 22 | Kitchen       | 1           |        |
| Reception                        | 1  | Zoom room     | 2           |        |
| Meeting room                     | 3  | Boardroom     |             |        |
|                                  |    |               | 1 CREAT OUT | FEN ST |
|                                  |    |               | KINGSWAY    |        |