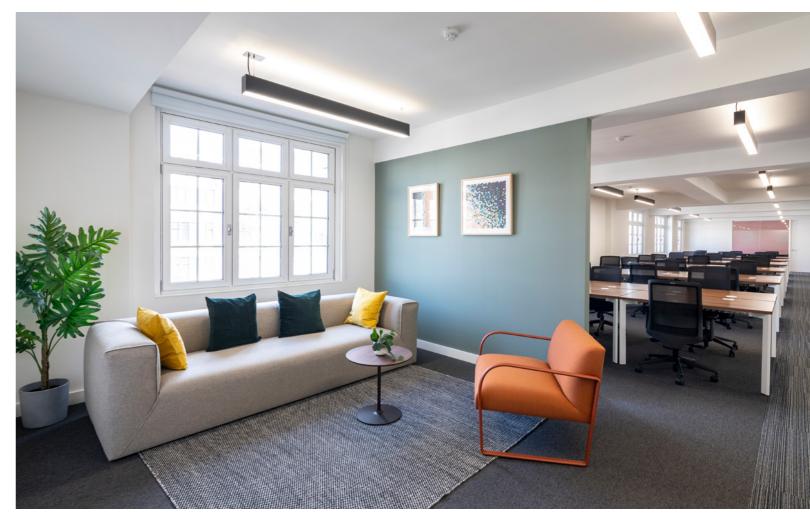

# UNDERSTATED ELEGANCE

77 Kingsway has been stylishly refurbished to provide high-quality, fully fitted office accommodation. This prominent midtown building provides thoughtfully designed workspaces, benefitting from the vibrancy of Covent Garden and Holborn.

# BUILDING SPECIFICATION

Fully fitted accomodation

Refurbished reception with concierge

3 passenger lifts

VRF Air conditioning

Full access raised floors

17 Bike racks

4 Showers