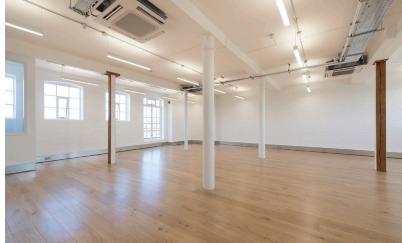

### DESCRIPTION

This former Victorian warehouse has undergone a comprehensive refurbishment, retaining the original character facade whilst providing light and spacious office accommodation. The generous reception offers informal seating for guests and occupants. Another feature is the meeting rooms available to tenants on the ground and LG floors.

Many of the units have characterful exposed steel beams, brickwork and wooden flooring. Occupiers in the building include fashion designers ME+EM, events business Live Nation and Talk Talk. Other notable office occupiers in the immediate area include Stella McCartney, Monsoon, Mario Testino and Five Guys.

### AMENITIES

- 5 new meeting rooms available to all tenants
- Newly refurbished
- New VRF air conditioning
- High ceilings
- Exposed steel beams and brick walls
- (in some units)
- Excellent natural light
- Panoramic views of west London
- Lift
- Male and female toilets/ showers
- Bike storage and lockers
- Large staffed reception