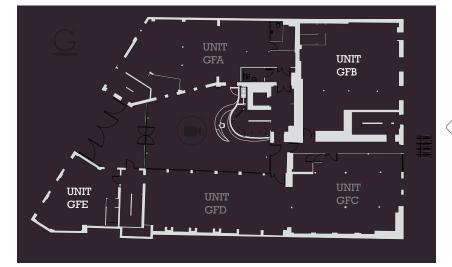

### UNITS AVAILABLE FROM APPROXIMATELY 548 - 5,132 SO FT

### **FLOOR AREAS**

| <u>Unit GFE</u> | 548 sg ft   | <u>50.9 sq m</u>  | <u>Unit 5B</u> | 1,282 sq ft | <u>119. sq m</u>  |
|-----------------|-------------|-------------------|----------------|-------------|-------------------|
| <u>Unit GFB</u> | 1,246 sq ft | <u>115.8 sq m</u> | <u>Unit 5C</u> | 1,284 sq ft | <u>119.2 sq m</u> |
| <u>Unit 4B</u>  | 1,308 sq ft | <u>121.5 sq m</u> |                |             |                   |