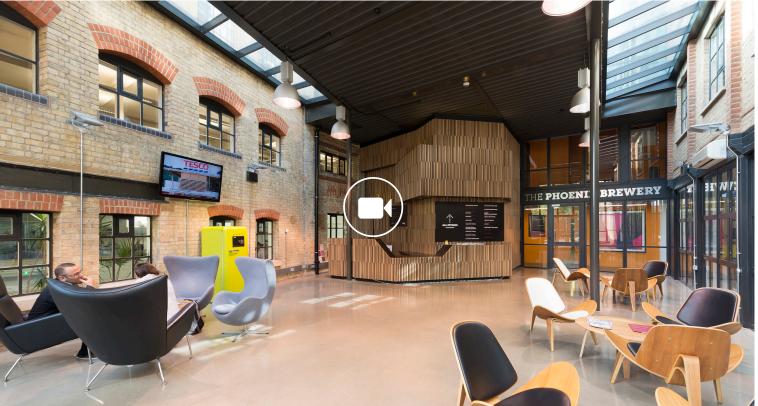

### DESCRIPTION

This former Victorian warehouse has undergone a comprehensive refurbishment, retaining the original character facade whilst providing light and spacious office accommodation. The generous reception offers informal seating for guests and occupants. Another feature is the meeting rooms available to tenants on the ground and LG floors.

### AMENITIES

- 5 new meeting rooms available to all tenants
- Newly refurbished
- New VRF air conditioning
- High ceilings
- Exposed steel beams and brick walls
- (in some units)
- Excellent natural light
- Panoramic views of west London
- Lift
- Male and female toilets/ showers
- Bike storage and lockers
- Large staffed reception