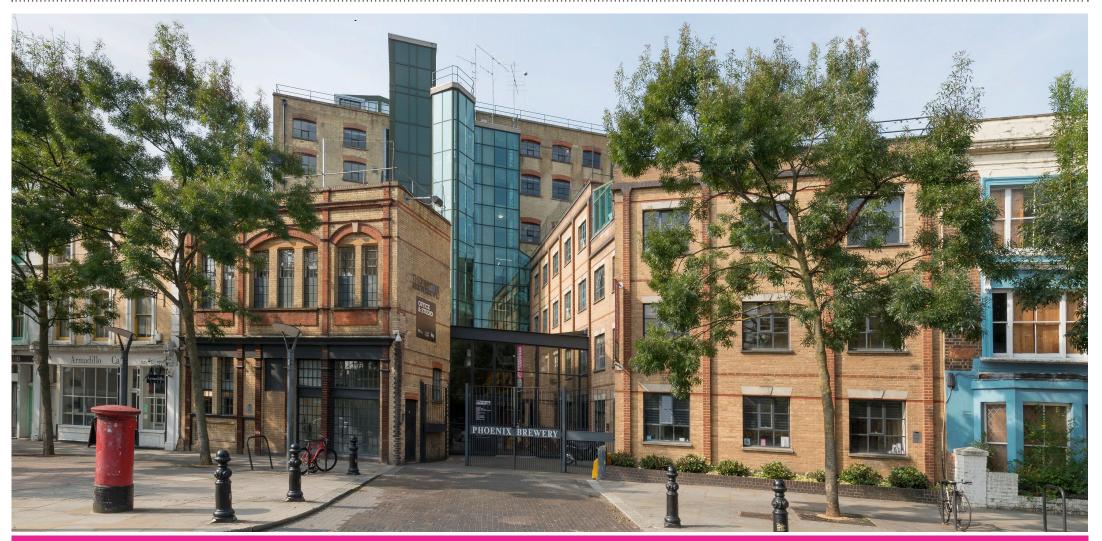

### DESCRIPTION

This former Victorian warehouse has undergone a comprehensive refurbishment, retaining the original character facade whilst providing light and spacious office accommodation. The generous reception offers informal seating for guests and occupants. Another feature is the meeting rooms available to tenants on the ground and LG floors.

Many of the units have characterful exposed steel beams, brickwork and wooden flooring. Occupiers in the building include fashion designers ME+EM, events business Live Nation and Talk Talk. Other notable office occupiers in the immediate area include Stella McCartney, Monsoon, Mario Testino and Five Guys.

#### LOCATION

The property is situated on Bramley Road in the attractive borough of Kensington and Chelsea. Latimer Road Underground station (Hammersmith & City and Circle lines) is approximately 200 meters away, while Shepherd's Bush station (Central line and London Overground) is a 10 minute walk to the South.

The A40 is situated to the North and provides access to central and West London as well as the rest of the motorway network.

Local amenities are numerous with the Armadillo and Frestons cafes a moments walk away together with the Garden Pub and a local Co-op store. Westfield shopping centre is just a 10 minute walk providing retail, restaurants and leisure facilities.