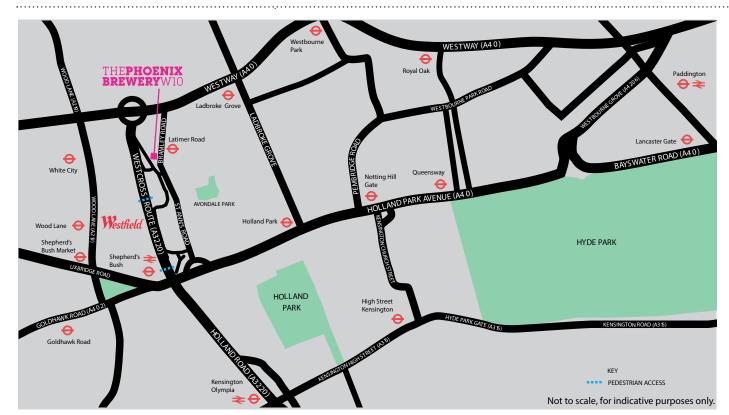

#### LOCATION

The property is situated on Bramley Road in the attractive borough of Kensington and Chelsea. Latimer Road Underground station (Hammersmith & City and Circle lines) is approximately 200 meters away, while Shepherd's Bush station (Central line and London Overground) is a 10 minute walk to the South.

The A40 is situated to the North and provides access to central and West London as well as the rest of the motorway network.

Local amenities are numerous with the Armadillo and Frestons cafes a moments walk away together with the Garden Pub and a local Co-op store. Westfield shopping centre is just a 10 minute walk providing retail, restaurants and leisure facilities.

### CONNECTIVITY

| Nestfield                | Ŕ | 10 mins |
|--------------------------|---|---------|
| Holland Park             | Ŕ | 15 mins |
| Nestbourne Park          |   | 5 mins  |
| Paddington               |   | 9 mins  |
| King's Cross St. Pancras |   | 20 mins |
| Notting Hill Gate        |   | 23 mins |
| Oxford Circus            |   | 27 mins |
| Heathrow                 |   | 30 mins |
| Naterloo                 |   | 31 mins |
| Victoria                 |   | 32 mins |
|                          |   |         |