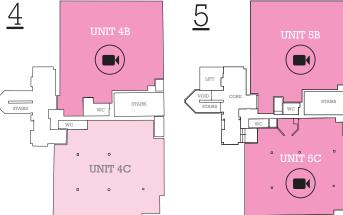

### UNITS AVAILABLE FROM APPROXIMATELY 548 - 5,132 SO FT

### **FLOOR AREAS**

| <u>Unit GFE</u> | 548 sg ft   | <u>50.9 sq m</u>  | <u>Unit 5B</u> | 1,282 sq ft | <u>119. sq m</u>  |
|-----------------|-------------|-------------------|----------------|-------------|-------------------|
| <u>Unit GFB</u> | 1,246 sq ft | <u>115.8 sq m</u> | <u>Unit 5C</u> | 1,284 sq ft | <u>119.2 sq m</u> |
| <u>Unit 4B</u>  | 1,308 sq ft | <u>121.5 sq m</u> |                |             |                   |