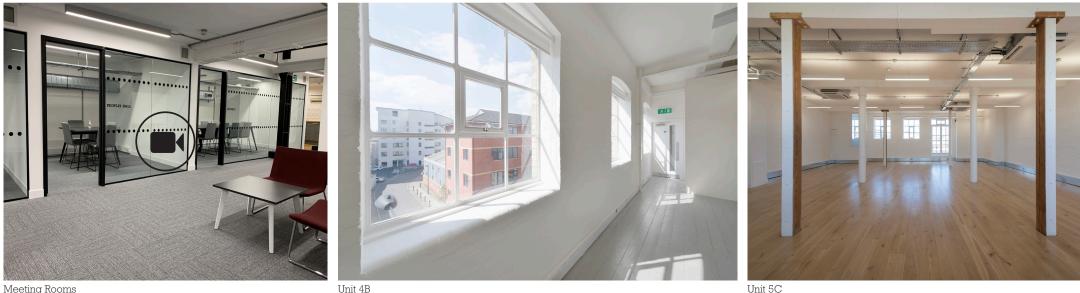

### DESCRIPTION

This former Victorian warehouse has undergone a comprehensive refurbishment, retaining the original character facade whilst providing light and spacious office accommodation. The generous reception offers informal seating for guests and occupants. Another feature is the meeting rooms available to tenants on the ground and LG floors.

Many of the units have characterful exposed steel beams, brickwork and wooden flooring. Occupiers in the building include fashion designers ME+EM, events business Live Nation and Talk Talk. Other notable office occupiers in the immediate area include Stella McCartney, Monsoon, Mario Testino and Five Guys.

### AMENITIES

- 5 new meeting rooms available to all tenants
- Newly refurbished
- New VRF air conditioning
- High ceilings
- Exposed steel beams and brick walls
- (in some units)
- Excellent natural light
- Panoramic views of west London
- Lift
- Male and female toilets/ showers
- Bike storage and lockers
- Large staffed reception

.....

Unit 4B

THE**PHOENIXBREWERY**.COM