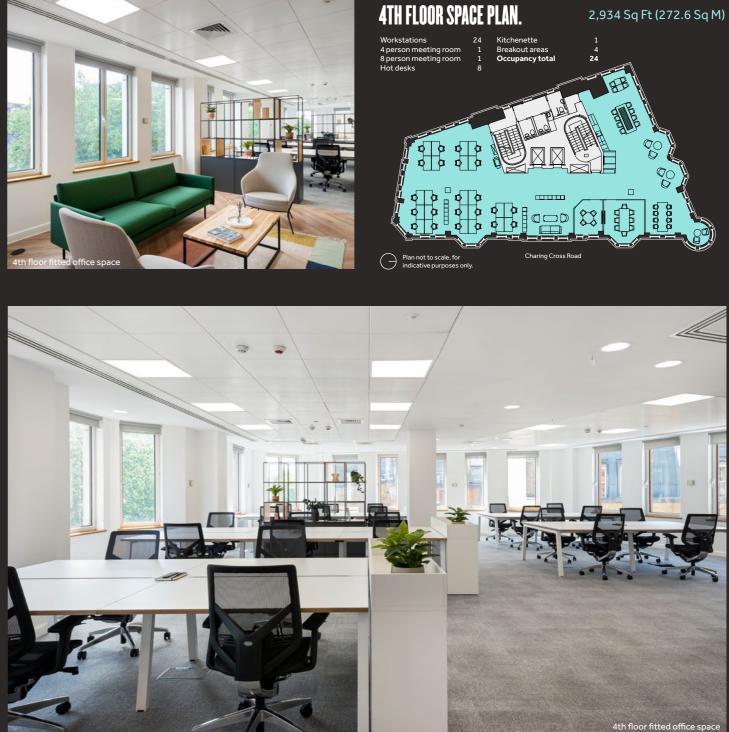

#### TYPICAL UPPER FLOOR PLAN. 2,934 Sq Ft (266.4 Sq M)

Subject to professional measurement.

ACCOMMODATION.

Sq Ft

1,941

2,934

2,934

2,829