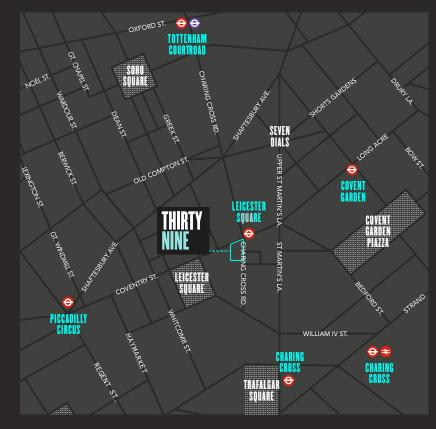

The transport links are superb with Leicester Square, Charing Cross & Tottenham Court Road stations all within close walking distance. Soon to be improved further by the arrival of the Elizabeth Line to Tottenham Court Road.

## CONNECTIONS.