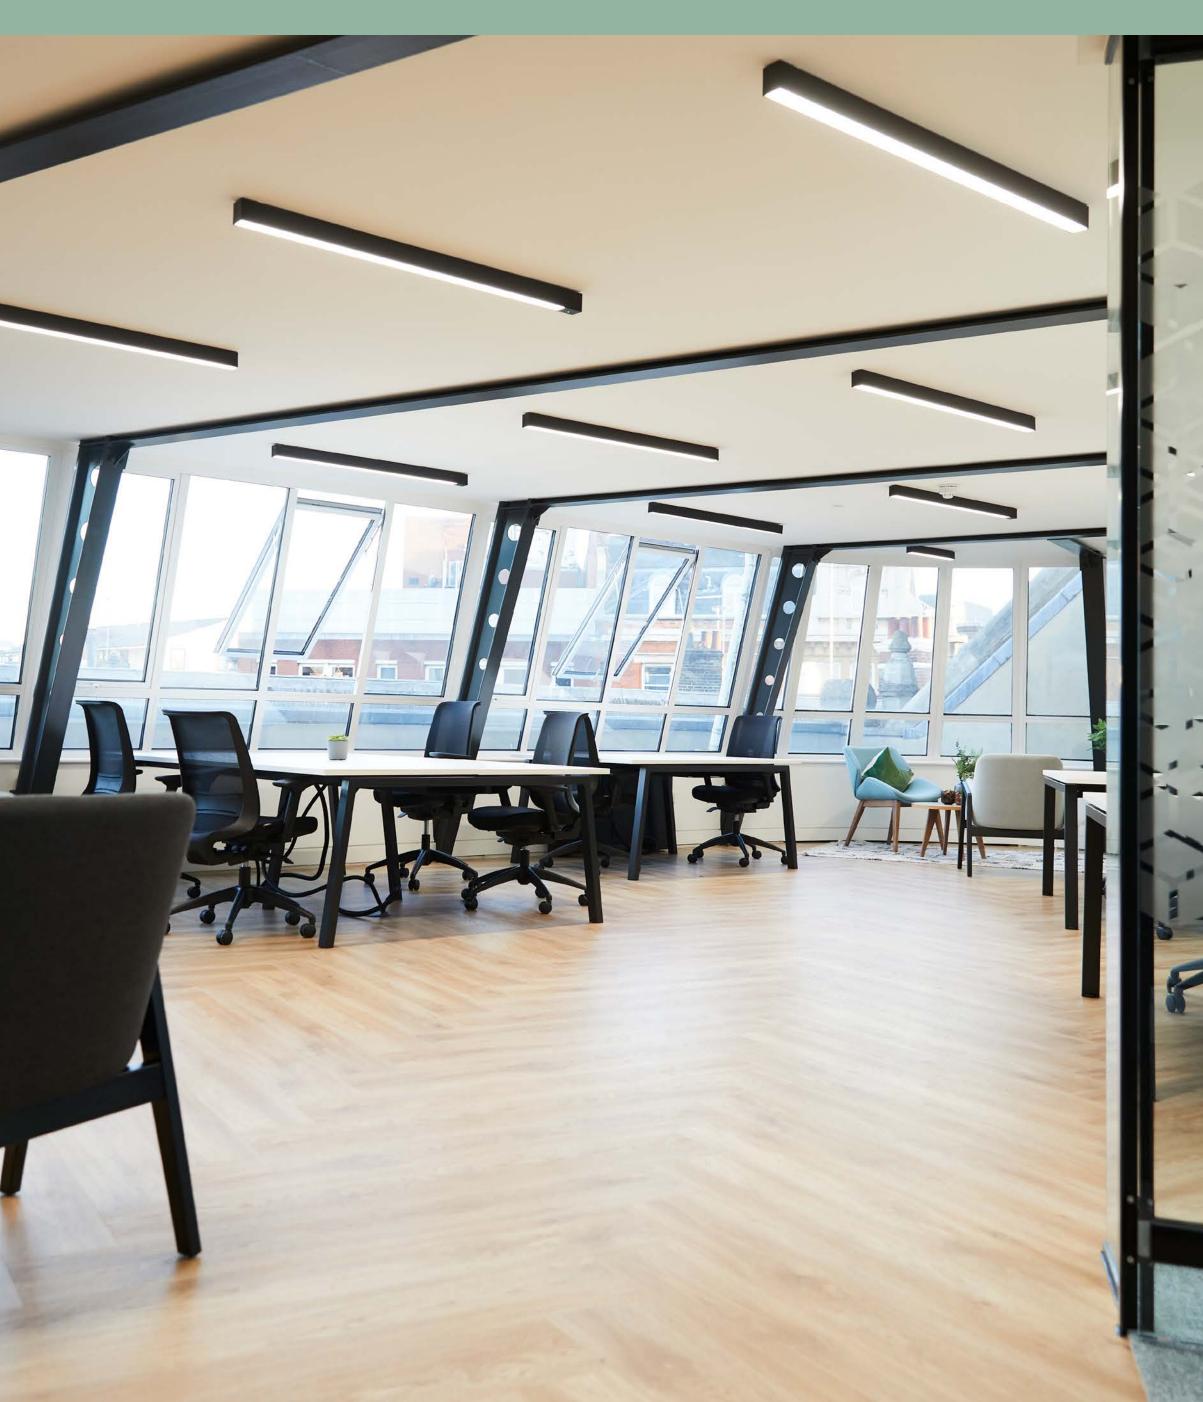

## YOUR PLACE-TO-BE-SPACE

An impressive fourth floor office space set in the heart of Covent Garden, 1 Earlham Street reflects the area's rich and colourful heritage while looking ahead to its exciting urban future.

Spanning 1,126 sq ft, the fully fitted and expertly refurbished open plan office boasts oodles of character, from its exposed steel columns to the glamorous, monochrome colour palette used throughout the soft furnishings and compact kitchenette. Add to that new LED lighting, smart wood flooring and all-round comfort cooling, and this bright and airy plug and play space, complete with a breakout meeting hub, will be sure to create that all-important sense of place.

### YOUR SPECIFICATION

CAT A+

Refurbished

New LED Lighting

Wood flooring

Exposed steel columns

Kitchenette in situ

Video entry system