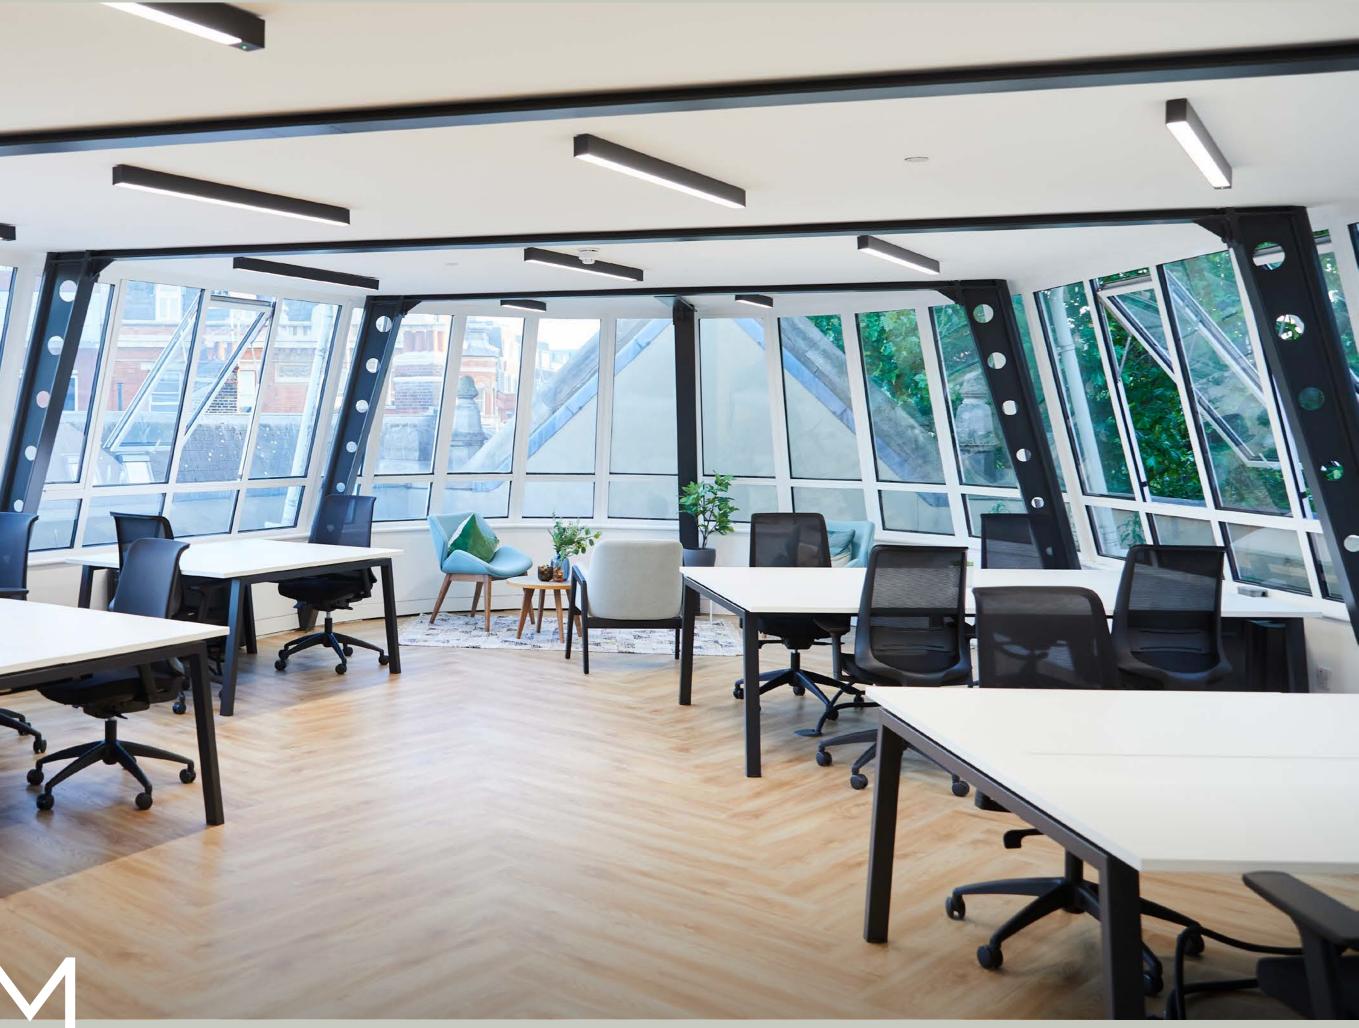

## YOUR PLACE-TO-BE-SPACE

An impressive fourth floor office space set in the heart of Covent Garden, 1 Earlham Street reflects the area's rich and colourful heritage while looking ahead to its exciting urban future.

Spanning 1,126 sq ft, the fully fitted and expertly refurbished open plan office boasts oodles of character, from its exposed steel columns to the glamorous, monochrome colour palette used throughout the soft furnishings and compact kitchenette. Add to that new LED lighting, smart wood flooring and all-round comfort cooling, and this bright and airy plug and play space, complete with a breakout meeting hub, will be sure to create that all-important sense of place.

### YOUR SPECIFICATION

CAT A+

Refurbished

New LED Lighting

Wood flooring

Exposed steel columns

Kitchenette in situ

Video entry system