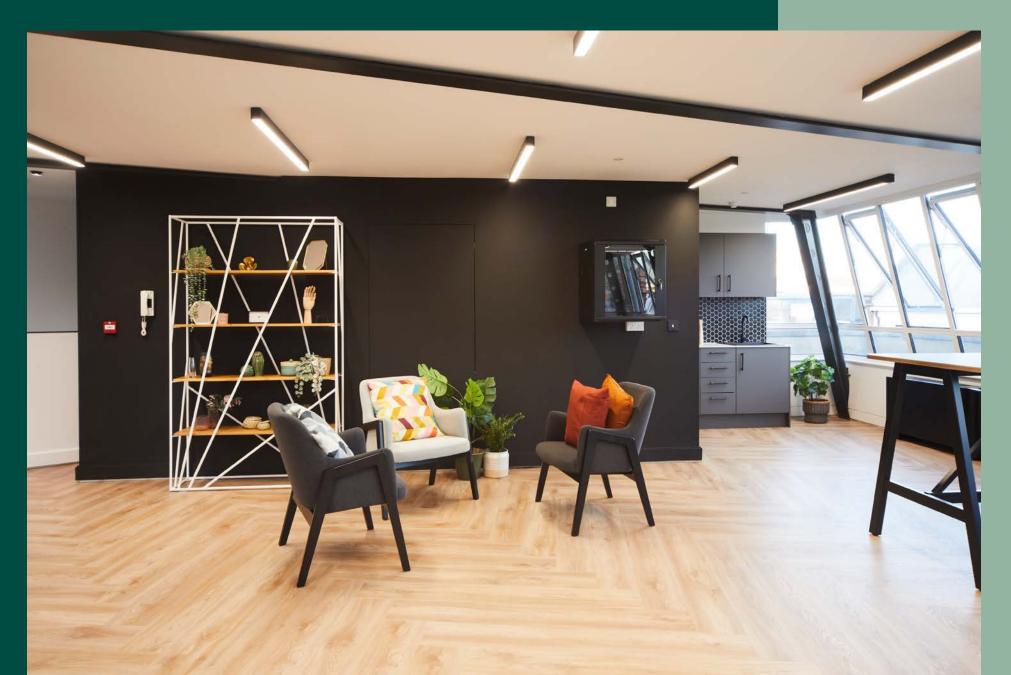

Spanning 1,126 sq ft, the fully fitted and expertly refurbished open plan office boasts oodles of character, from its exposed steel columns to the glamorous, monochrome colour palette used throughout the soft furnishings and compact kitchenette. Add to that new LED lighting, smart wood flooring and all-round comfort cooling, and this bright and airy plug and play space, complete with a breakout meeting hub, will be sure to create that all-important sense of place.

### YOUR SPECIFICATION

CAT A+

Refurbished

New LED Lighting

Wood flooring

Exposed steel columns

Kitchenette in situ

Video entry system