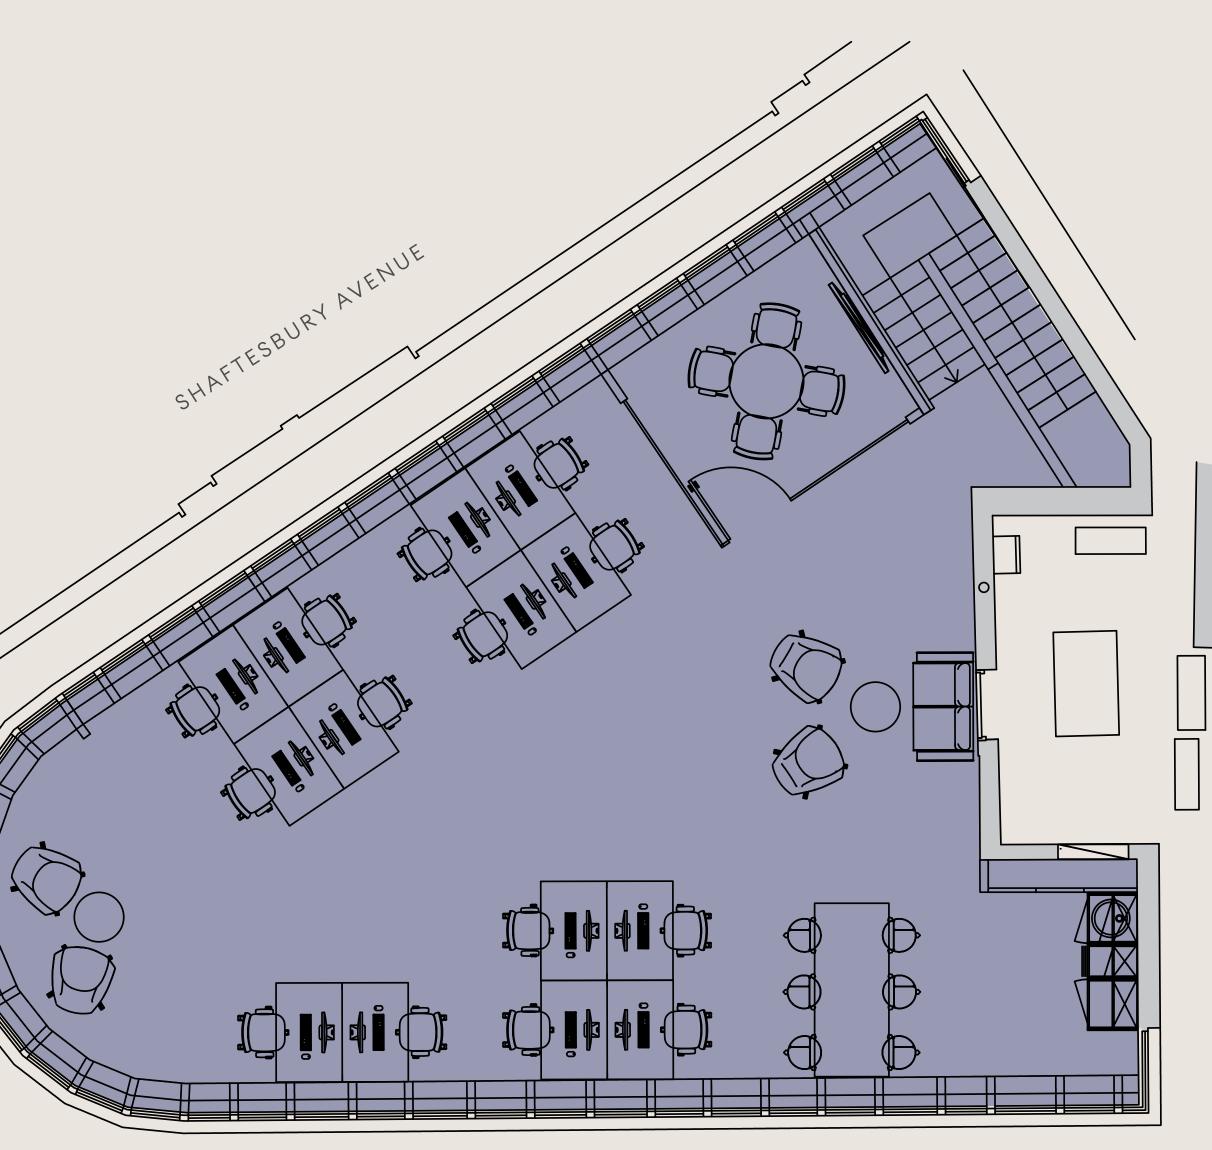

## YOUR SPACE

#### **FOURTH FLOOR**

Office: 1,126 sq ft

Accommodation Specification

14 x desks 4 Person Meeting Room Hotdesk / Breakout Area Soft Seating Areas Kitchenette

. . . . . . .