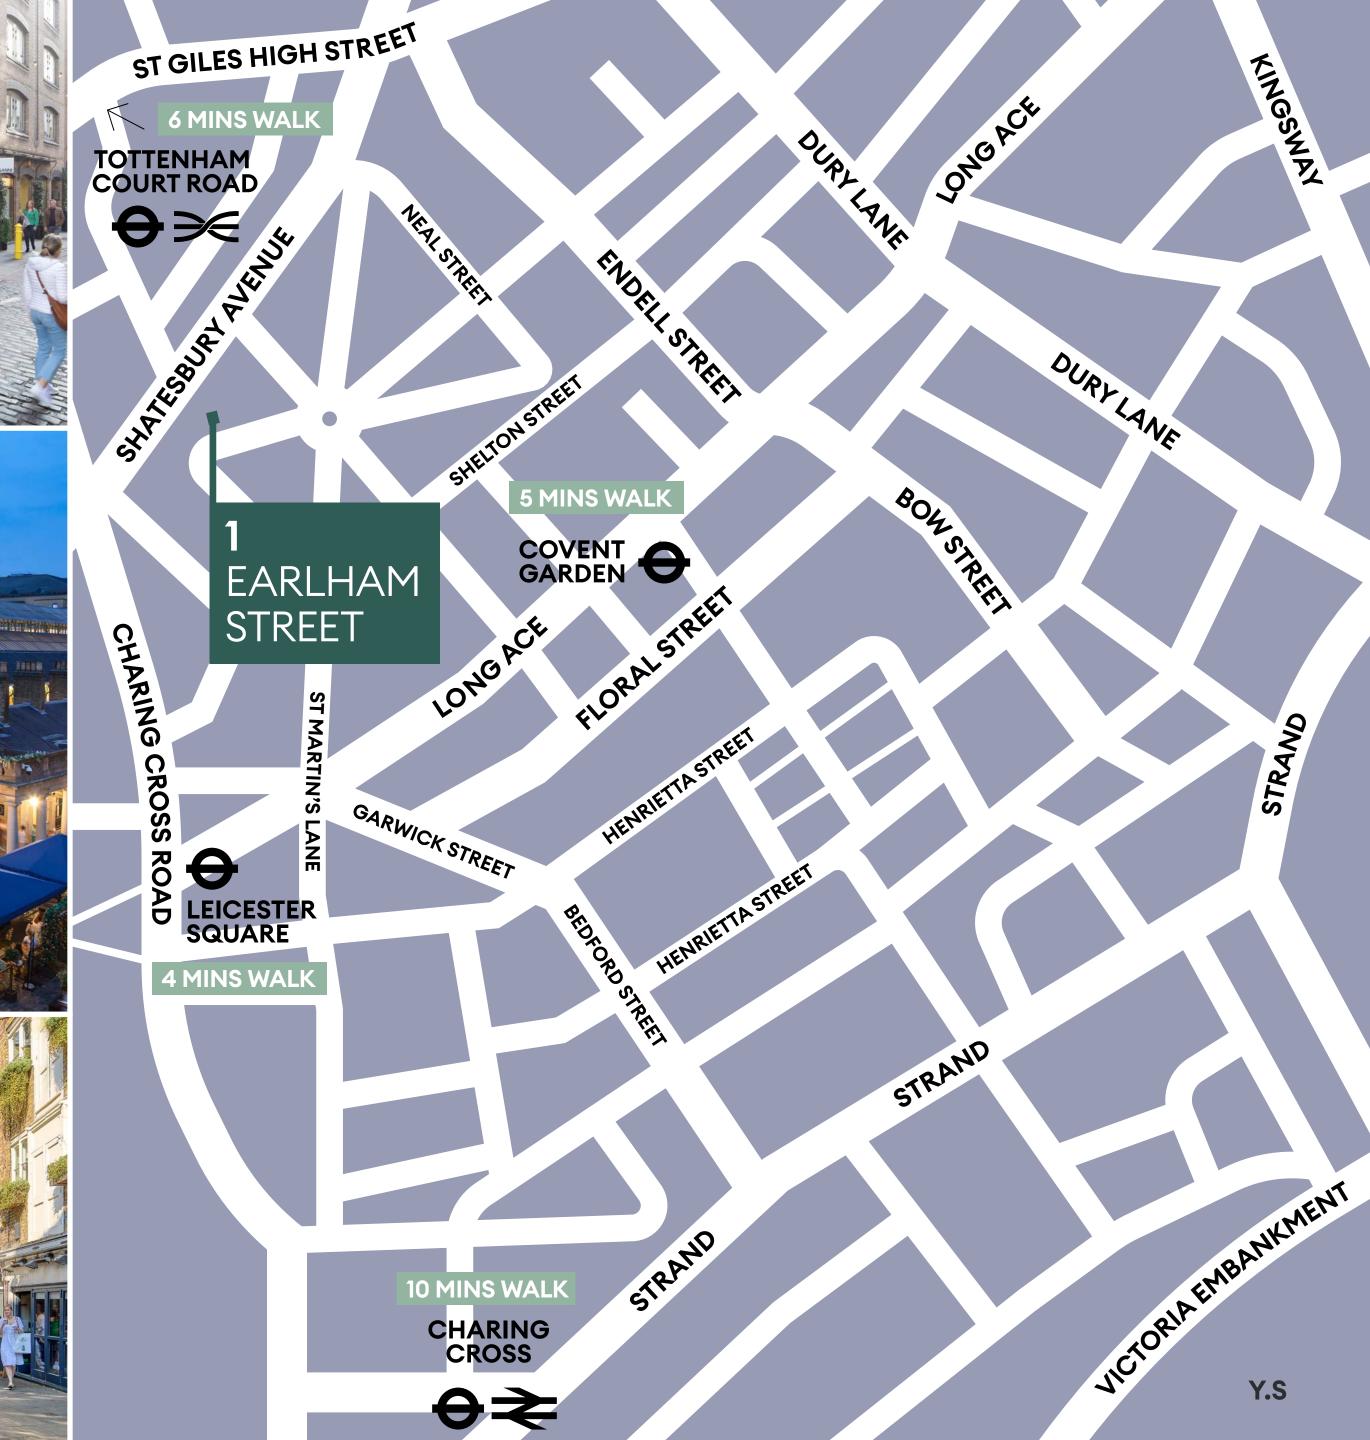

## YOUR PLACE-TO-BE-SPACE

An impressive fourth floor office space set in the heart of Covent Garden, 1 Earlham Street reflects the area's rich and colourful heritage while looking ahead to its exciting urban future.

Spanning 1,126 sq ft, the fully fitted and expertly refurbished open plan office boasts oodles of character, from its exposed steel columns to the glamorous, monochrome colour palette used throughout the soft furnishings and compact kitchenette. Add to that new LED lighting, smart wood flooring and all-round comfort cooling, and this bright and airy plug and play space, complete with a breakout meeting hub, will be sure to create that all-important sense of place.