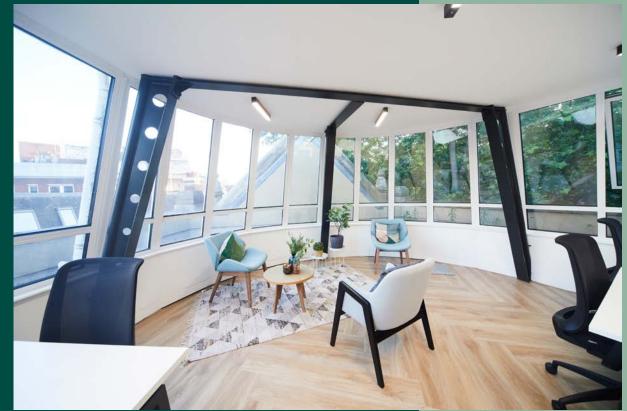

## YOUR PLACE-TO-BE-SPACE

An impressive fourth floor office space set in the heart of Covent Garden, 1 Earlham Street reflects the area's rich and colourful heritage while looking ahead to its exciting urban future.

Spanning 1,126 sq ft, the fully fitted and expertly refurbished open plan office boasts oodles of character, from its exposed steel columns to the glamorous, monochrome colour palette used throughout the soft furnishings and compact kitchenette. Add to that new LED lighting, smart wood flooring and all-round comfort cooling, and this bright and airy plug and play space, complete with a breakout meeting hub, will be sure to create that all-important sense of place.

### YOUR SPECIFICATION

CAT A+

Refurbished

New LED Lighting

Wood flooring

Exposed steel columns

Kitchenette in situ

Video entry system