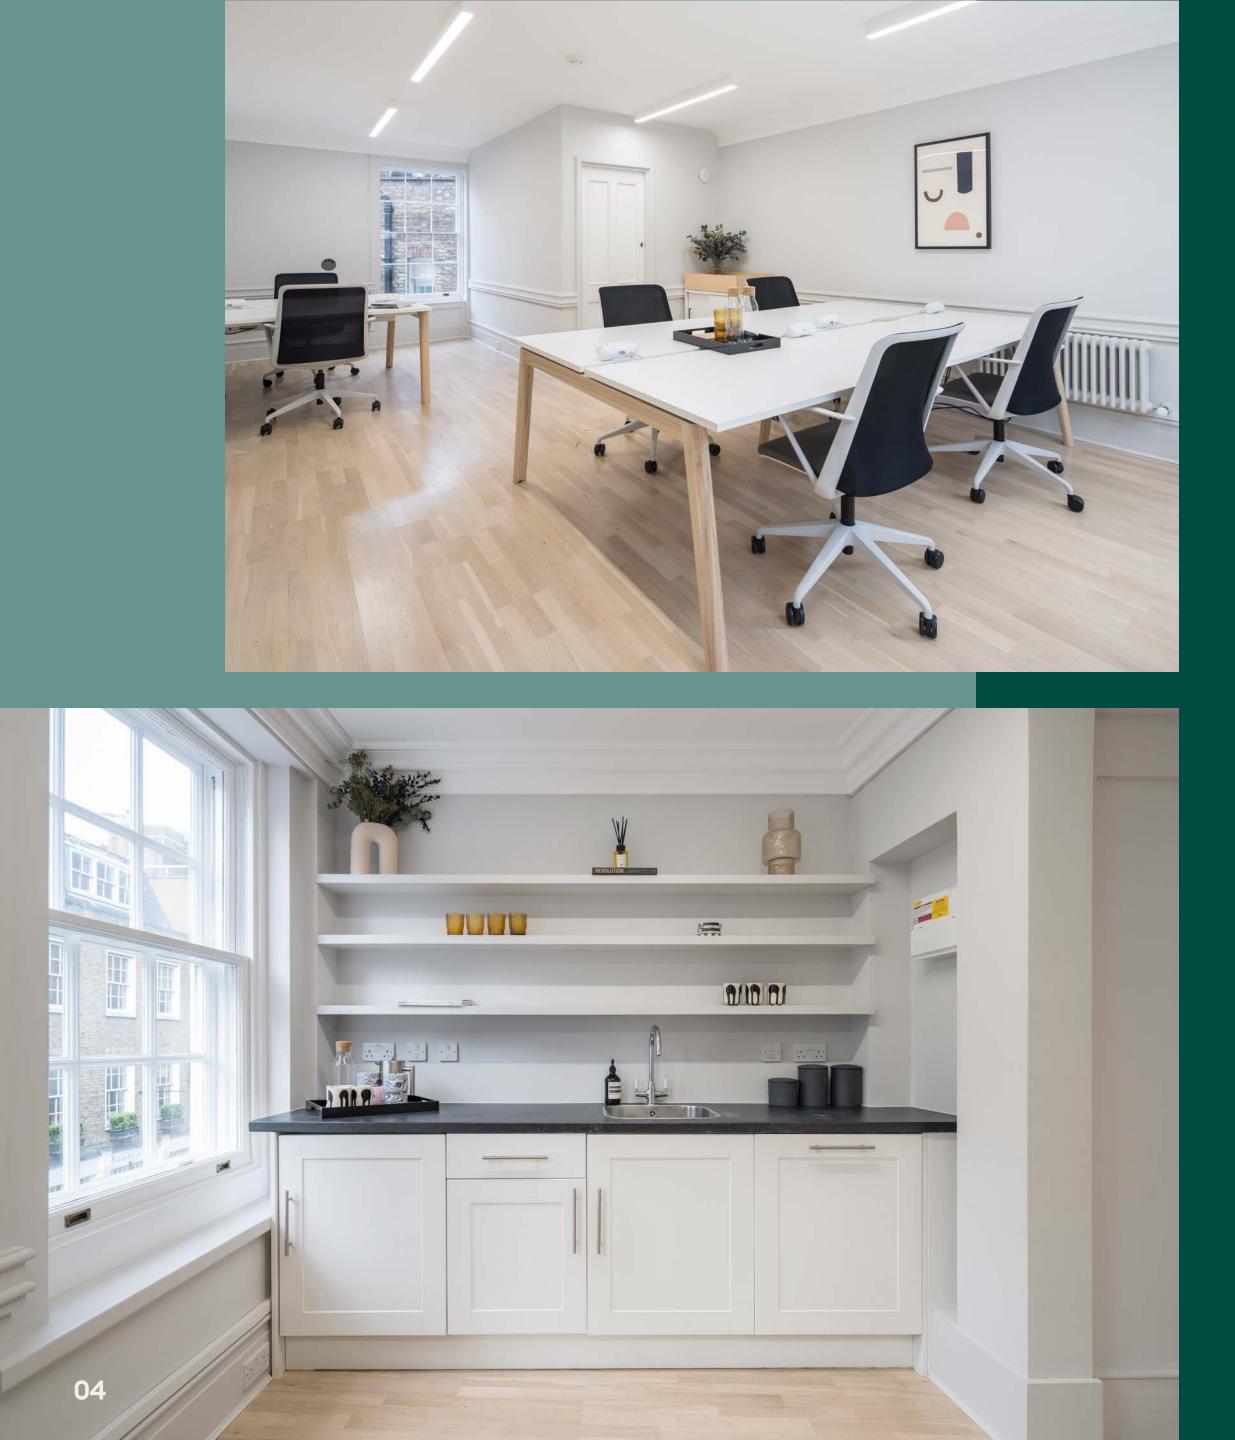

## YOUR BEAUTIFULLY BESPOKE SPACE

Right in the heart of historic Seven Dials, just steps away from the entertainment epicentres of Soho and Covent Garden, 5 Ching Court is ready and waiting.

Spanning 1,247 sq ft over the second and third floor, this newly refurbished and fully fitted townhouse offers a neutral and versatile platform.

Large sash windows, period features, and new timber flooring create an attractive setting, while a modern kitchenette provides a practical and welcoming space to unwind and refuel.

## YOUR SPECIFICATION

1,247 sq ft set over the second and third floors (floors can be taken together or separately)

Building with period features

Boutique courtyard entrance

kitchenette

Perimeter trunking

Timber floors