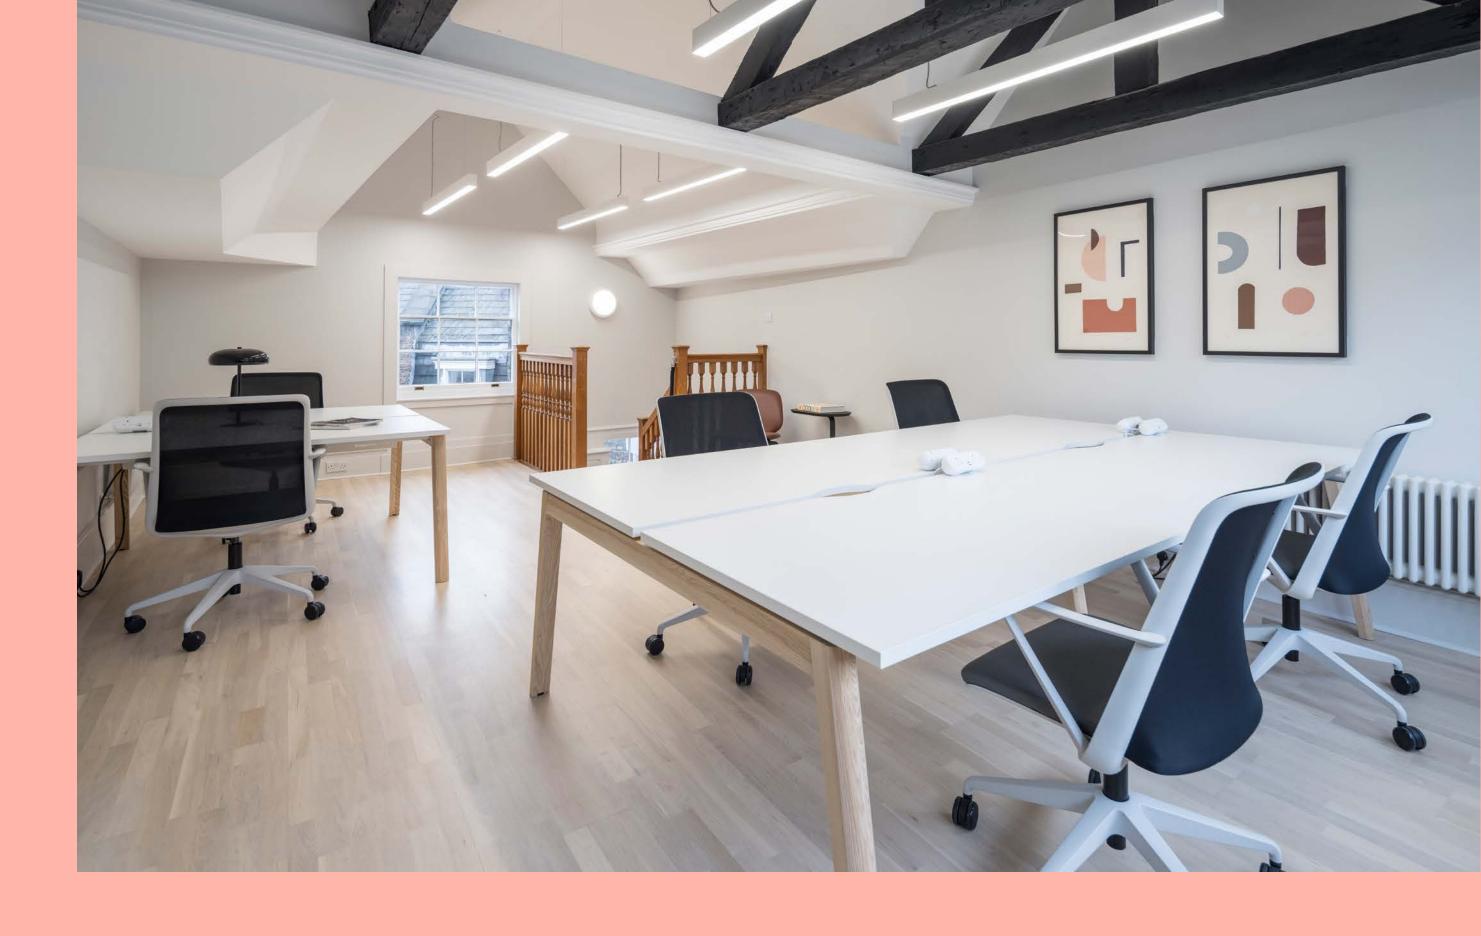

## YOUR SPECIFICATION

1,247 sq ft set over the second and third floors (floors can be taken together or separately)

Building with period features

Boutique courtyard entrance

kitchenette

Perimeter trunking

Timber floors

### **SECOND FLOOR**

Office: 607 sq ft

| FLOOR  | OFFICE (SQ FT) | OFFICE (SQ M) |
|--------|----------------|---------------|
| Third  | 607            | 56.4          |
| Second | 640            | 59.4          |
| TOTAL  | 1,247          | 115.8         |

#### **THIRD FLOOR**

Office: 640 sq ft

Accommodation Specification

6 Fixed Working Positions 9 Person Meeting Table

nette Jt

Y.S