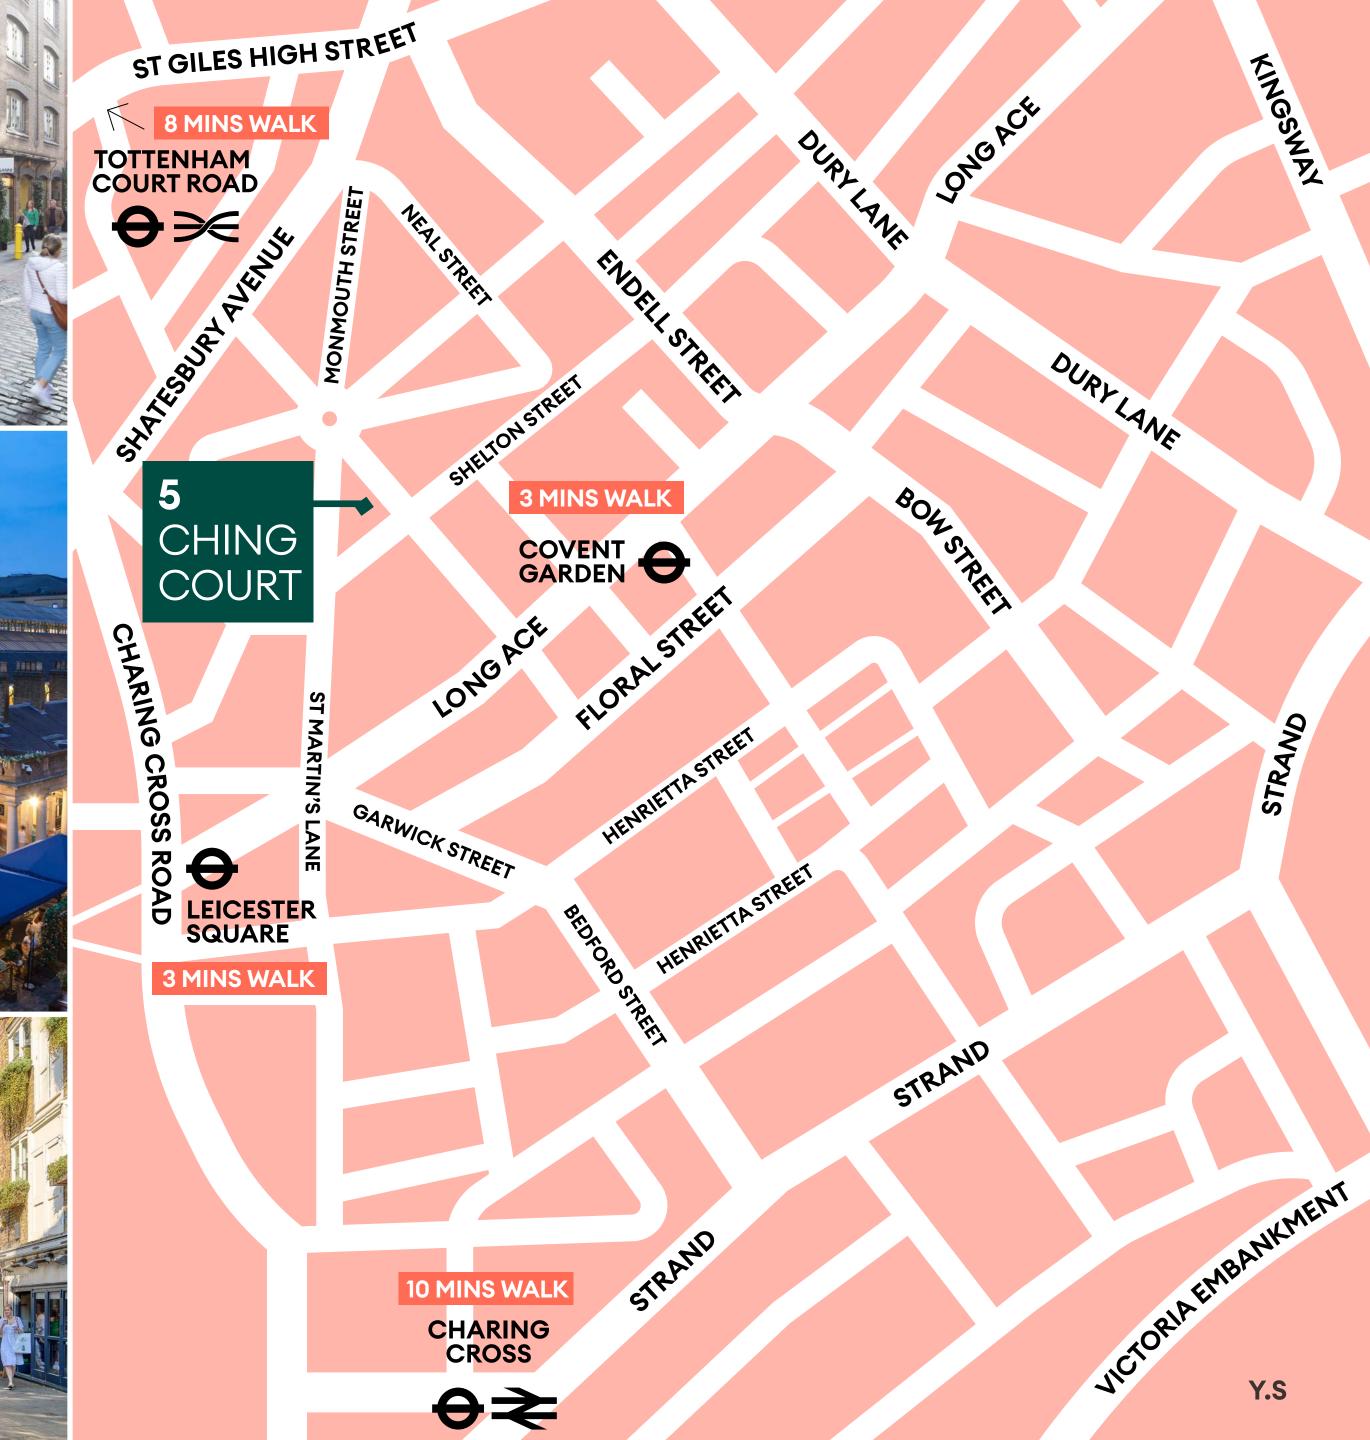

## YOUR BEAUTIFULLY BESPOKE SPACE

Right in the heart of historic Seven Dials, just steps away from the entertainment epicentres of Soho and Covent Garden, 5 Ching Court is ready and waiting.

Spanning 1,247 sq ft over the second and third floor, this newly refurbished and fully fitted townhouse offers a neutral and versatile platform.