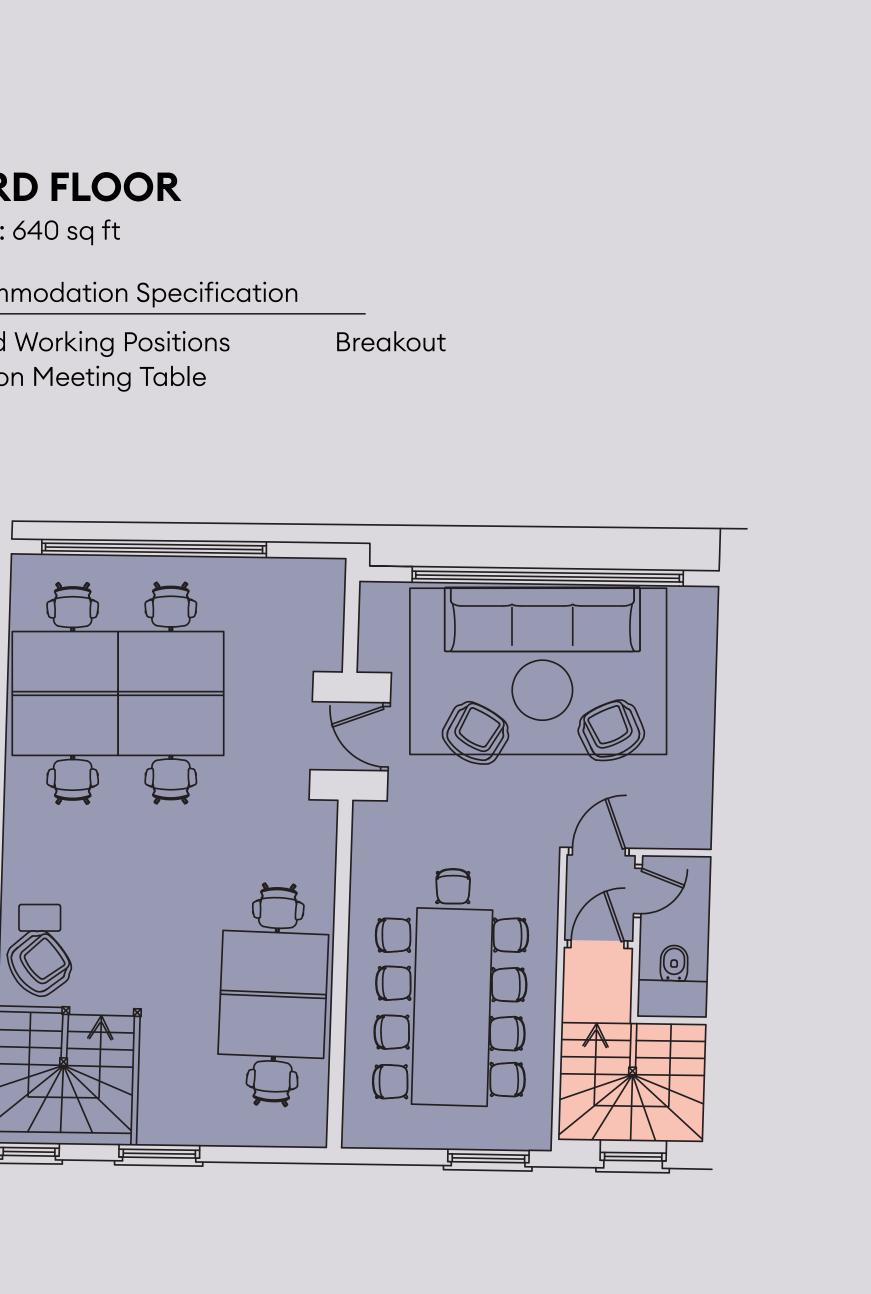

### **SECOND FLOOR**

Office: 607 sq ft

| FLOOR  | OFFICE (SQ FT) | OFFICE (SQ M) |
|--------|----------------|---------------|
| Third  | 607            | 56.4          |
| Second | 640            | 59.4          |
| TOTAL  | 1,247          | 115.8         |

#### Accommodation Specification

| 6 | Fixed Working Positions | Kitchene |
|---|-------------------------|----------|
| 8 | Person Meeting Table    | Breakou  |

#### **THIRD FLOOR**

Office: 640 sq ft

Accommodation Specification

6 Fixed Working Positions 9 Person Meeting Table

nette Jt

Y.S