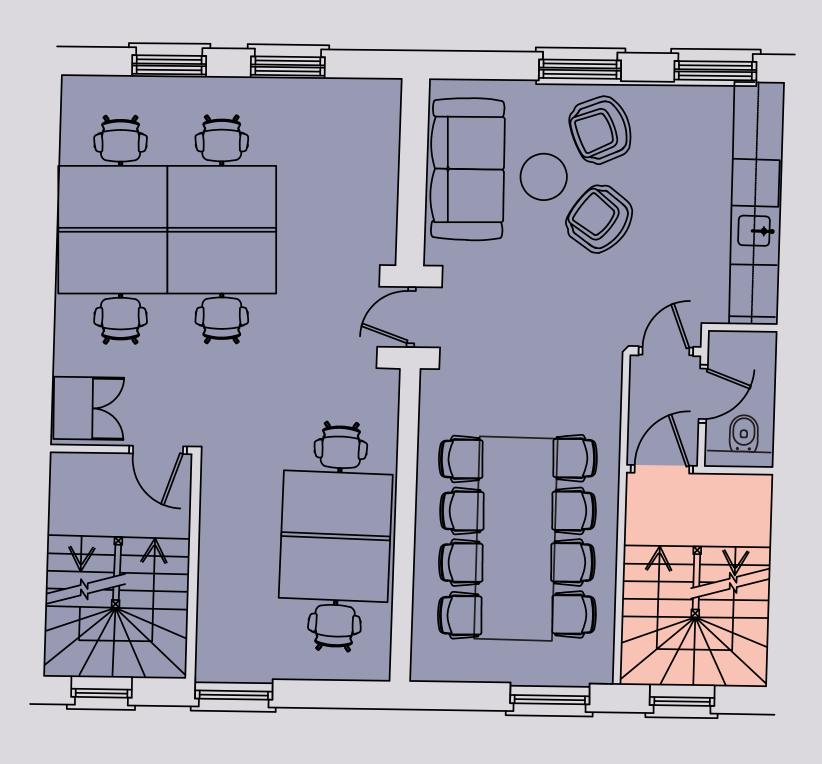

### **SECOND FLOOR**

Office: 607 sq ft

| FLOOR  | OFFICE (SQ FT) | OFFICE (SQ M) |
|--------|----------------|---------------|
| Third  | 607            | 56.4          |
| Second | 640            | 59.4          |
| TOTAL  | 1,247          | 115.8         |

#### **THIRD FLOOR**

Office: 640 sq ft

Accommodation Specification

6 Fixed Working Positions 9 Person Meeting Table

nette Jt

Y.S