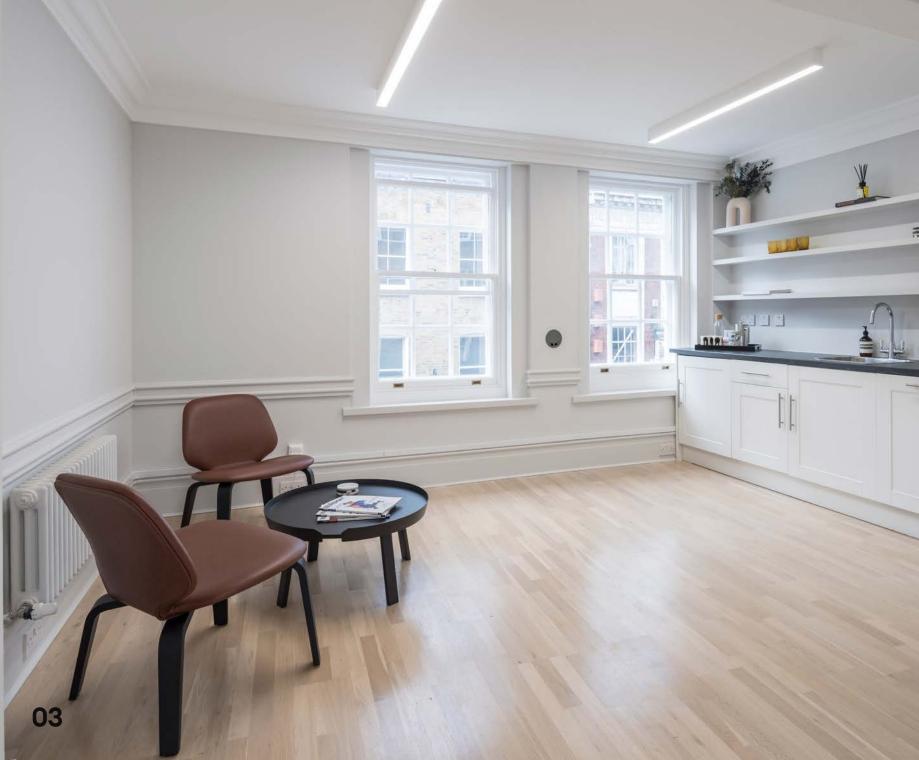

Large sash windows, period features, and new timber flooring create an attractive setting, while a modern kitchenette provides a practical and welcoming space to unwind and refuel.

## YOUR SPECIFICATION

1,247 sq ft set over the second and third floors (floors can be taken together or separately)

Building with period features

Boutique courtyard entrance

kitchenette

Perimeter trunking

Timber floors