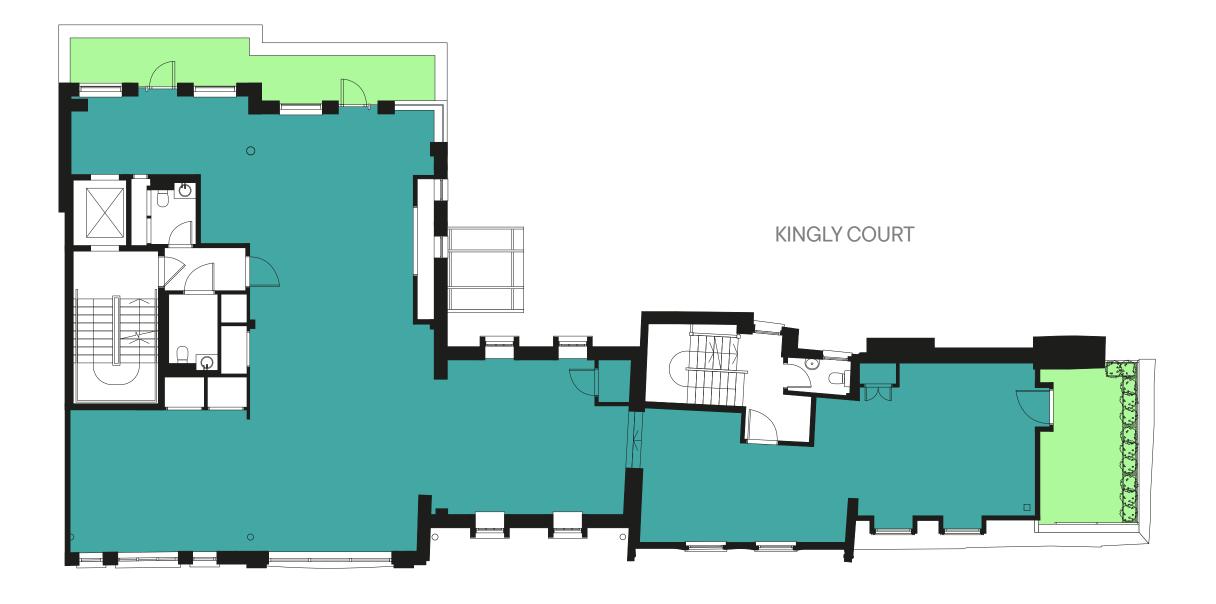

#### First floor

Office: 2,792 sq ft

**KINGLY COURT** 

**KINGLY STREET** 

THE HIDE

### Space plan

Desks (1400mm) Meeting rooms Call rooms Collaboration areas Coffee station Print area