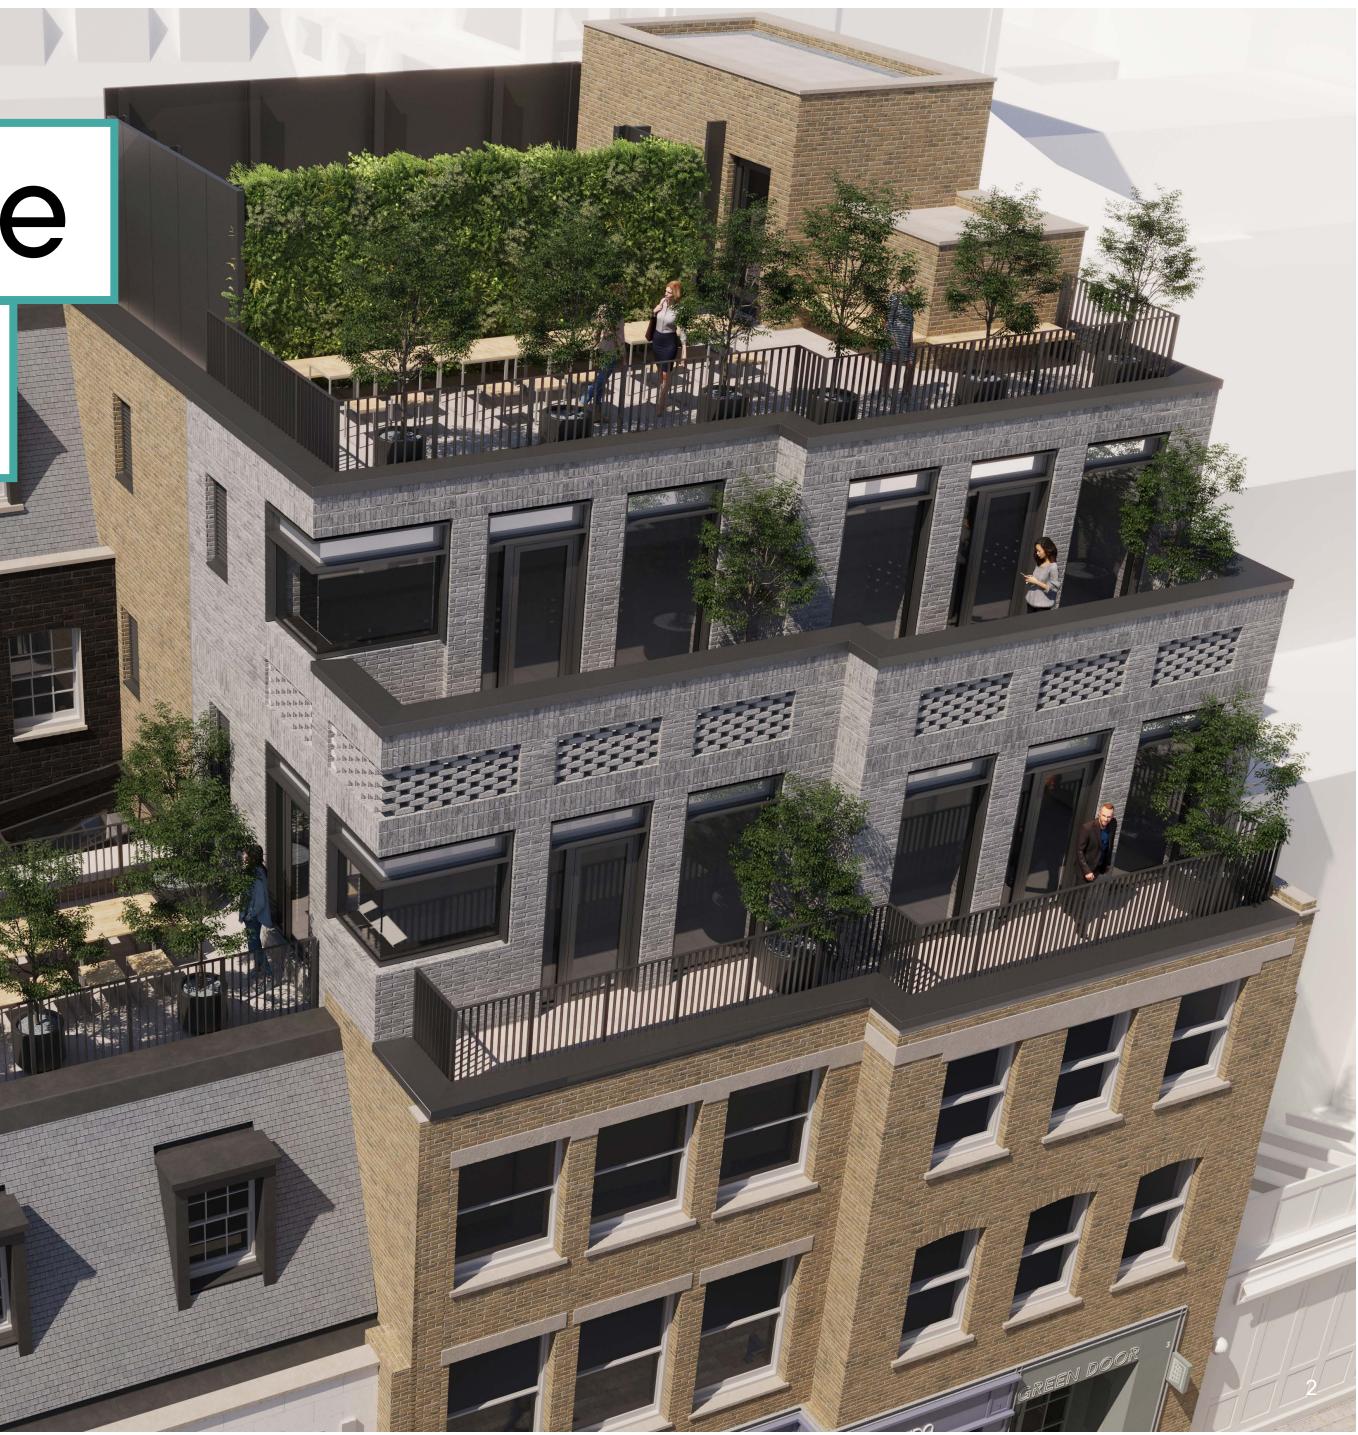

#### century

Cool, quirky, and boldly contemporary, the expanded and comprehensively refurbished The Hide brings three heritage London townhouses into the twenty-first century. Full of personality. Finished in style.

## A building

### with buckets

### of character