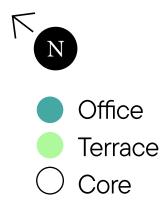

#### Third floor

Office: 2,829 sq ft Terrace: 109 & 227 sq ft

**KINGLY STREET** 

THE HIDE

### Space plan

Reception area Meeting rooms Call rooms Collaboration areas Tea point Breakout spaces Soft seating