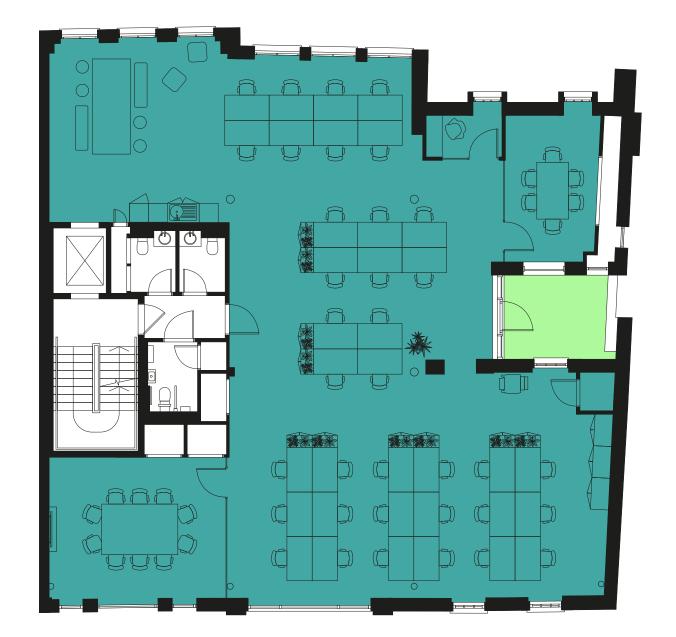

#### Fourth floor

Office: 2,147 sq ft Terrace: 173 & 137 sq ft

**KINGLY STREET** 

### Space plan

Collaboration areas Tea point Breakout spaces Open booth Soft seating Presentation space Comms room

#### Fifth floor

Terrace: 434 sq ft

**KINGLY STREET** 

THE HIDE