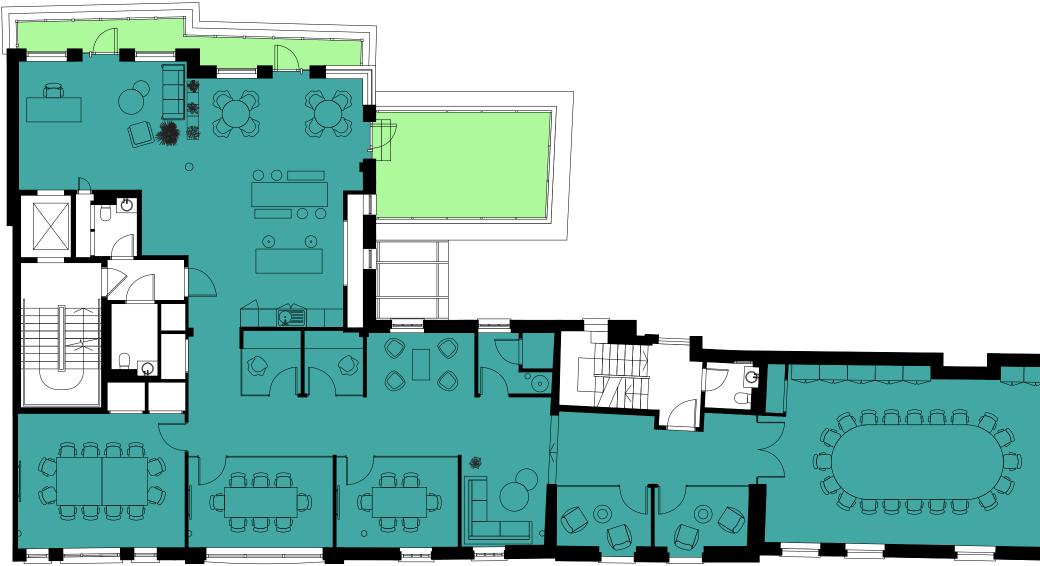

#### Third floor

Office: 2,829 sq ft Terrace: 109 & 227 sq ft

**KINGLY STREET** 

THE HIDE

### Space plan

Reception area Meeting rooms Call rooms Collaboration areas Tea point Breakout spaces Soft seating

#### 1 4 3 1 1 3