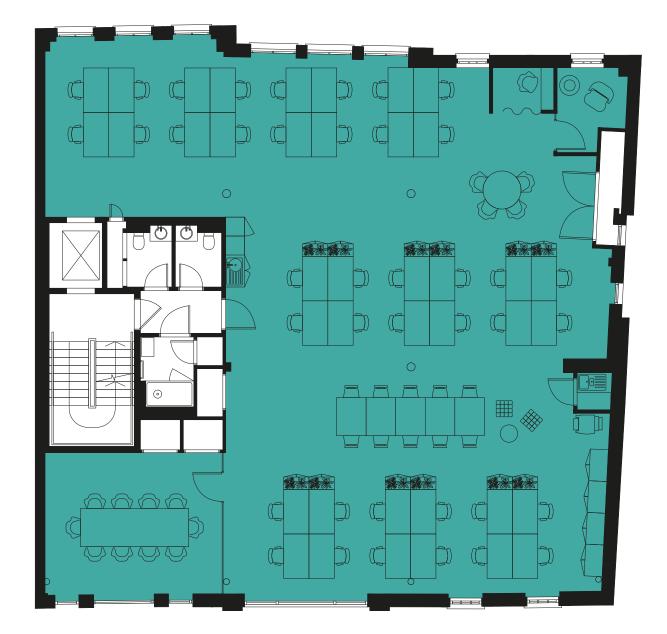

#### Third floor

Office: 2,829 sq ft Terrace: 109 & 227 sq ft

**KINGLY STREET** 

THE HIDE

### Space plan

Reception area Meeting rooms Call rooms Collaboration areas Tea point Breakout spaces Soft seating