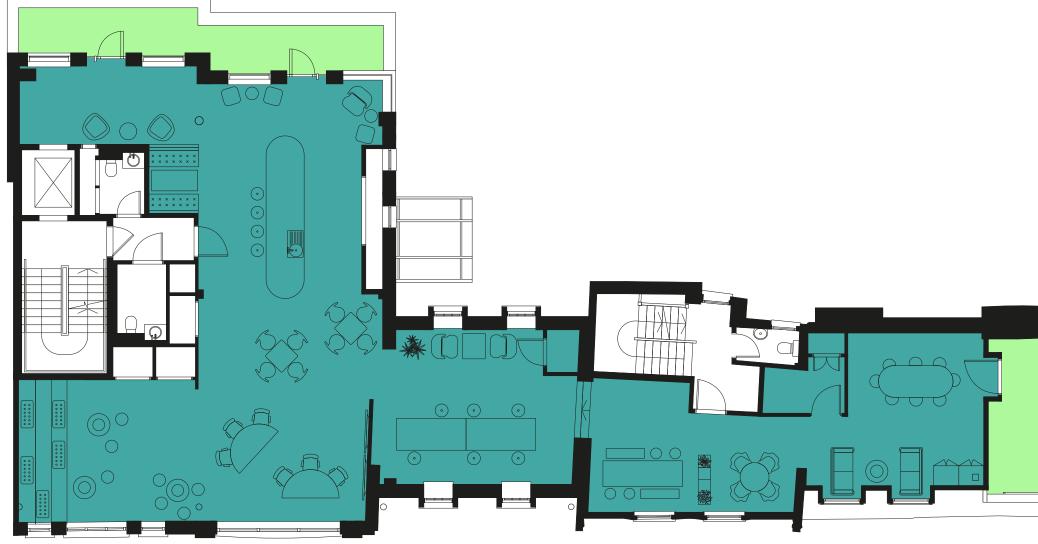

#### Fourth floor

Office: 2,147 sq ft Terrace: 173 & 137 sq ft

**KINGLY STREET** 

### Space plan

Collaboration areas Tea point Breakout spaces Open booth Soft seating Presentation space Comms room