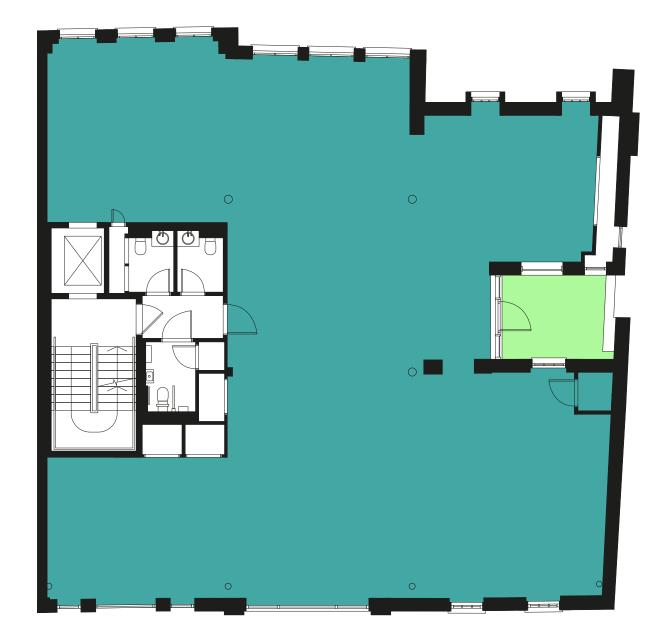

#### First floor

Office: 2,792 sq ft

**KINGLY COURT** 

**KINGLY STREET** 

THE HIDE

### Space plan

Desks (1400mm) Meeting rooms Call rooms Collaboration areas Coffee station Print area