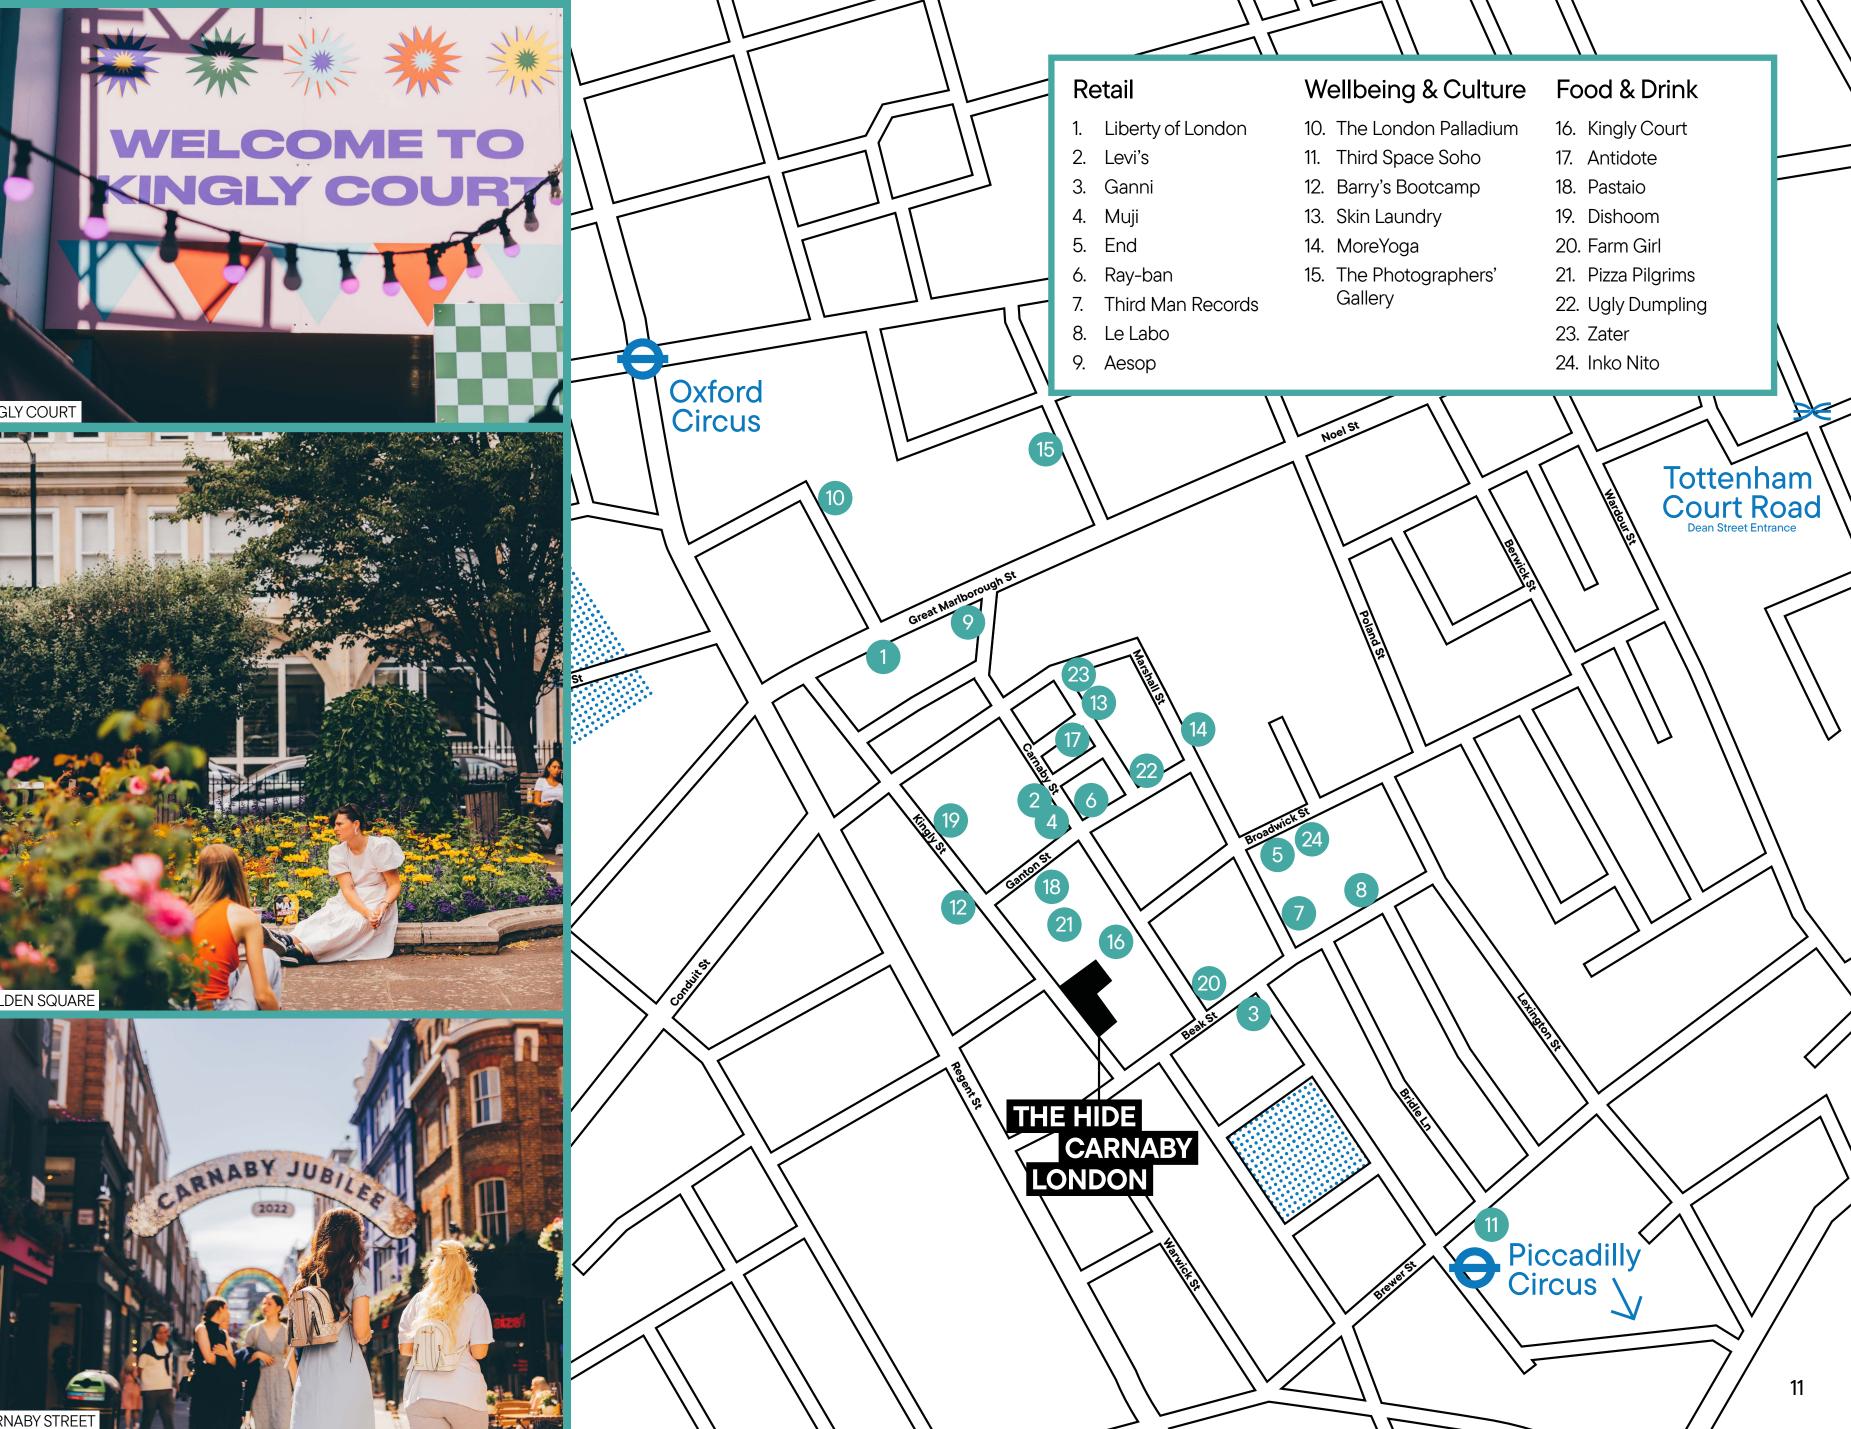

#### A stone's

throw

away

The heart of Carnaby. The centre of London. The food. The fashion. The fresh thinking. The place where everyone wants to be and where everyone can be who they want. Carnaby is as exciting, as popular, and as recognizable as it's ever been.

Still setting the trends, still leading the way, linking Mayfair to Covent Garden, Regent Street to the River Thames, not to mention easy transport connections to the whole of London on your doorstep, Carnaby puts you exactly where you need to be.