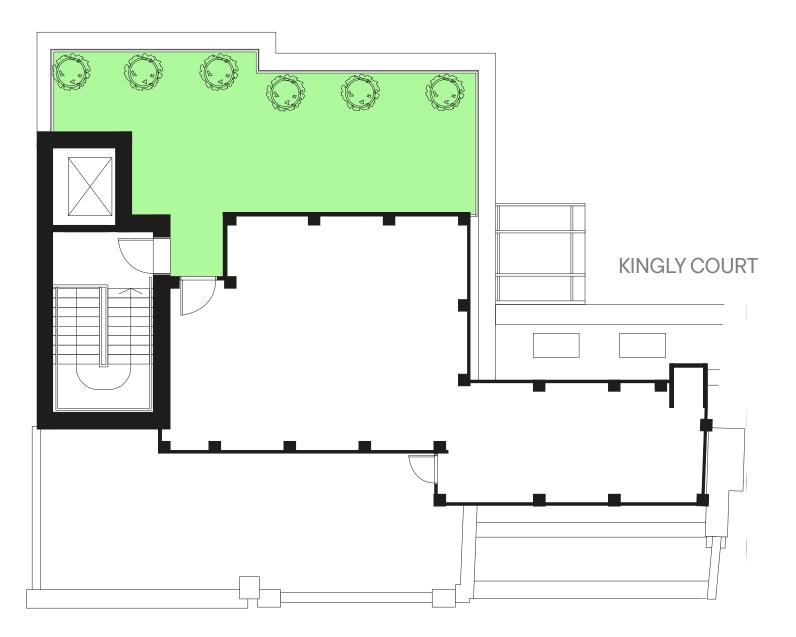

an



Desks (1400mm) Meeting rooms Call rooms Collaboration areas Coffee station Print area



#### Second floor

Office: 2,575 sq ft Terrace: 102 sq ft

**KINGLY COURT** 



**KINGLY STREET** 



THE HIDE

### Space plan



Desks (1400mm) Meeting rooms Call rooms Collaboration areas Coffee station Print area



#### Third floor

Office: 2,829 sq ft Terrace: 109 & 227 sq ft



**KINGLY STREET** 



THE HIDE

### Space plan



Reception area Meeting rooms Call rooms Collaboration areas Tea point Breakout spaces Soft seating



#### 1 4 3 1 1 3

#### Fourth floor

Office: 2,147 sq ft Terrace: 173 & 137 sq ft



**KINGLY STREET** 



### Space plan



Collaboration areas Tea point Breakout spaces Open booth Soft seating Presentation space Comms room





#### Fifth floor

Terrace: 434 sq ft



**KINGLY STREET** 



THE HIDE



















#### A stone's

throw

away

The heart of Carnaby. The centre of London. The food. The fashion. The fresh thinking. The place where everyone wants to be and where everyone can be who they want. Carnaby is as exciting, as popular, and as recognizable as it's ever been.

Still setting the trends, still leading the way, linking Mayfair to Covent Garden, Regent Street to the River Thames, not to mention easy transport connections to the whole of London on your doorstep, Carnaby puts you exactly where you need to be.



04 mins

to Oxford Circus

04 mins

Piccadilly Circus

08 mins

to Tottenham Court Road



#### 08 mins

to Hyde Park



#### 04 mins

to Liverpool Street

#### 12 mins

to Regent's Park

#### 06 mins

to Paddington



to South