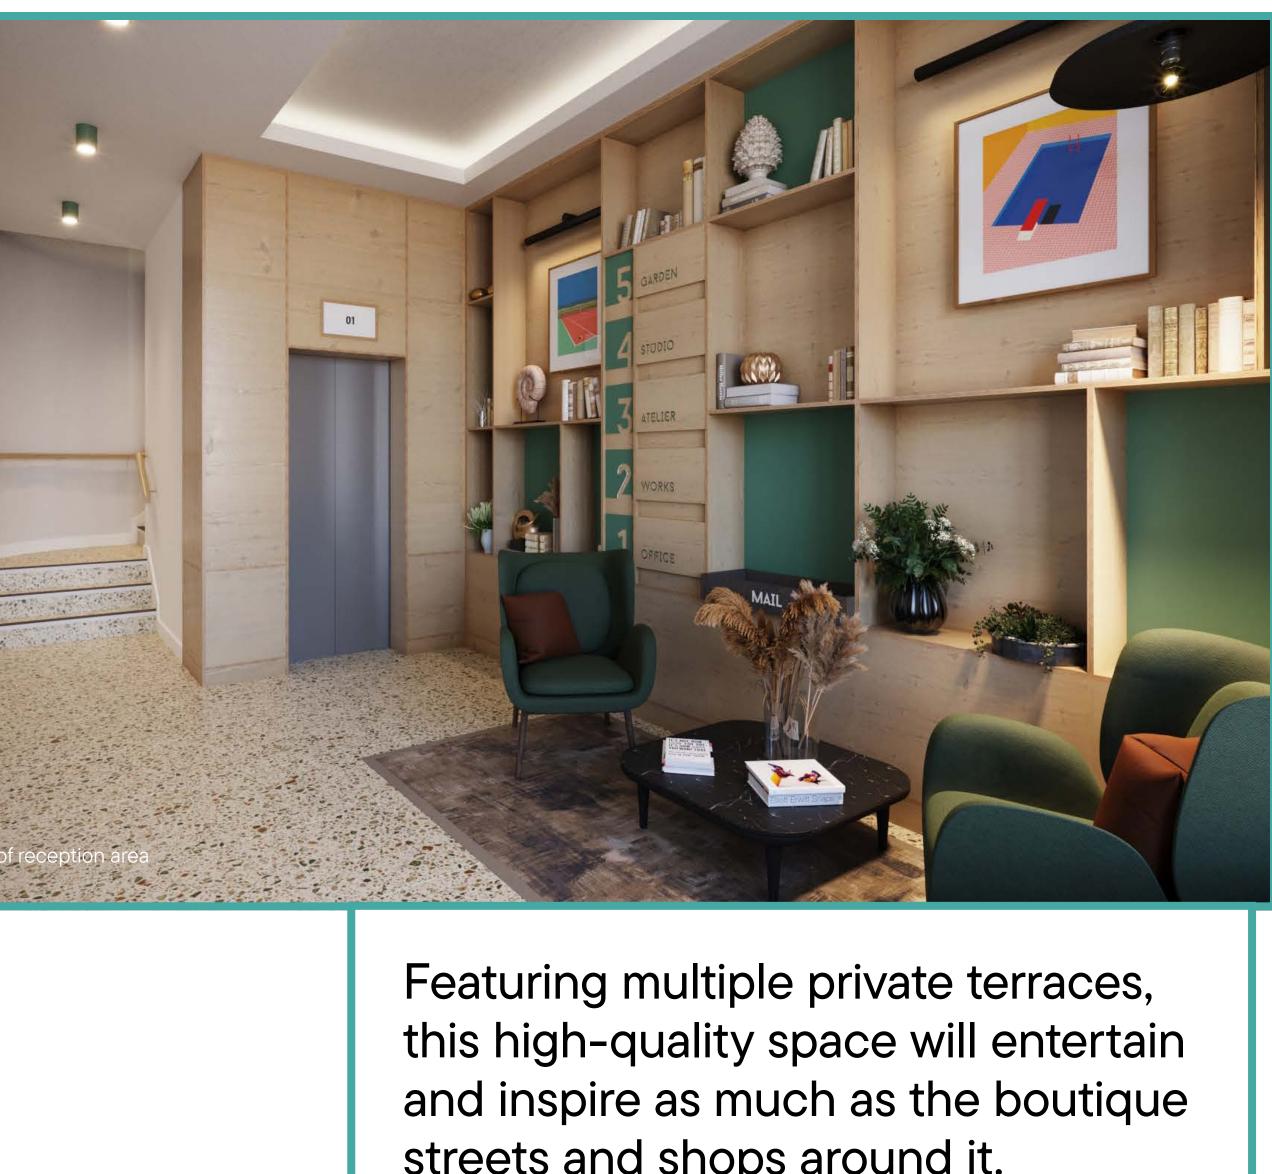

#### Specification

- Comprehensive refurbishment and extension designed by renowned architects Rolfe Judd
- Dedicated terraces (floors 2 to 4) and communal 5th floor roof terrace
- New perimeter comfort cooling with under floor fresh air system
- 12 l/s fresh air per person
- Raised floor

- Targeting BREEAM 'Very Good'
- Targeting EPC 'B'
- 8 person lift
- Communal showers
- Access to bicycle storage at Carnaby Cycle Hub

streets and shops around it.