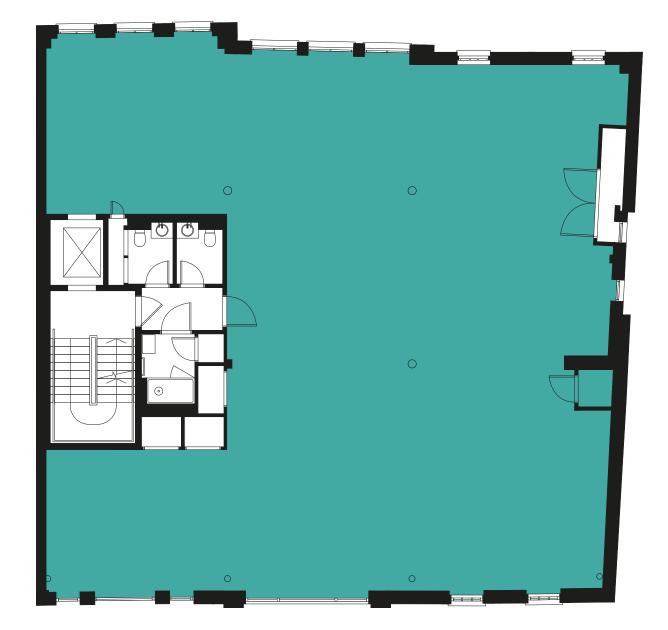

#### Third floor

Office: 2,829 sq ft Terrace: 109 & 227 sq ft

**KINGLY STREET** 

THE HIDE

### Space plan

Reception area Meeting rooms Call rooms Collaboration areas Tea point Breakout spaces Soft seating