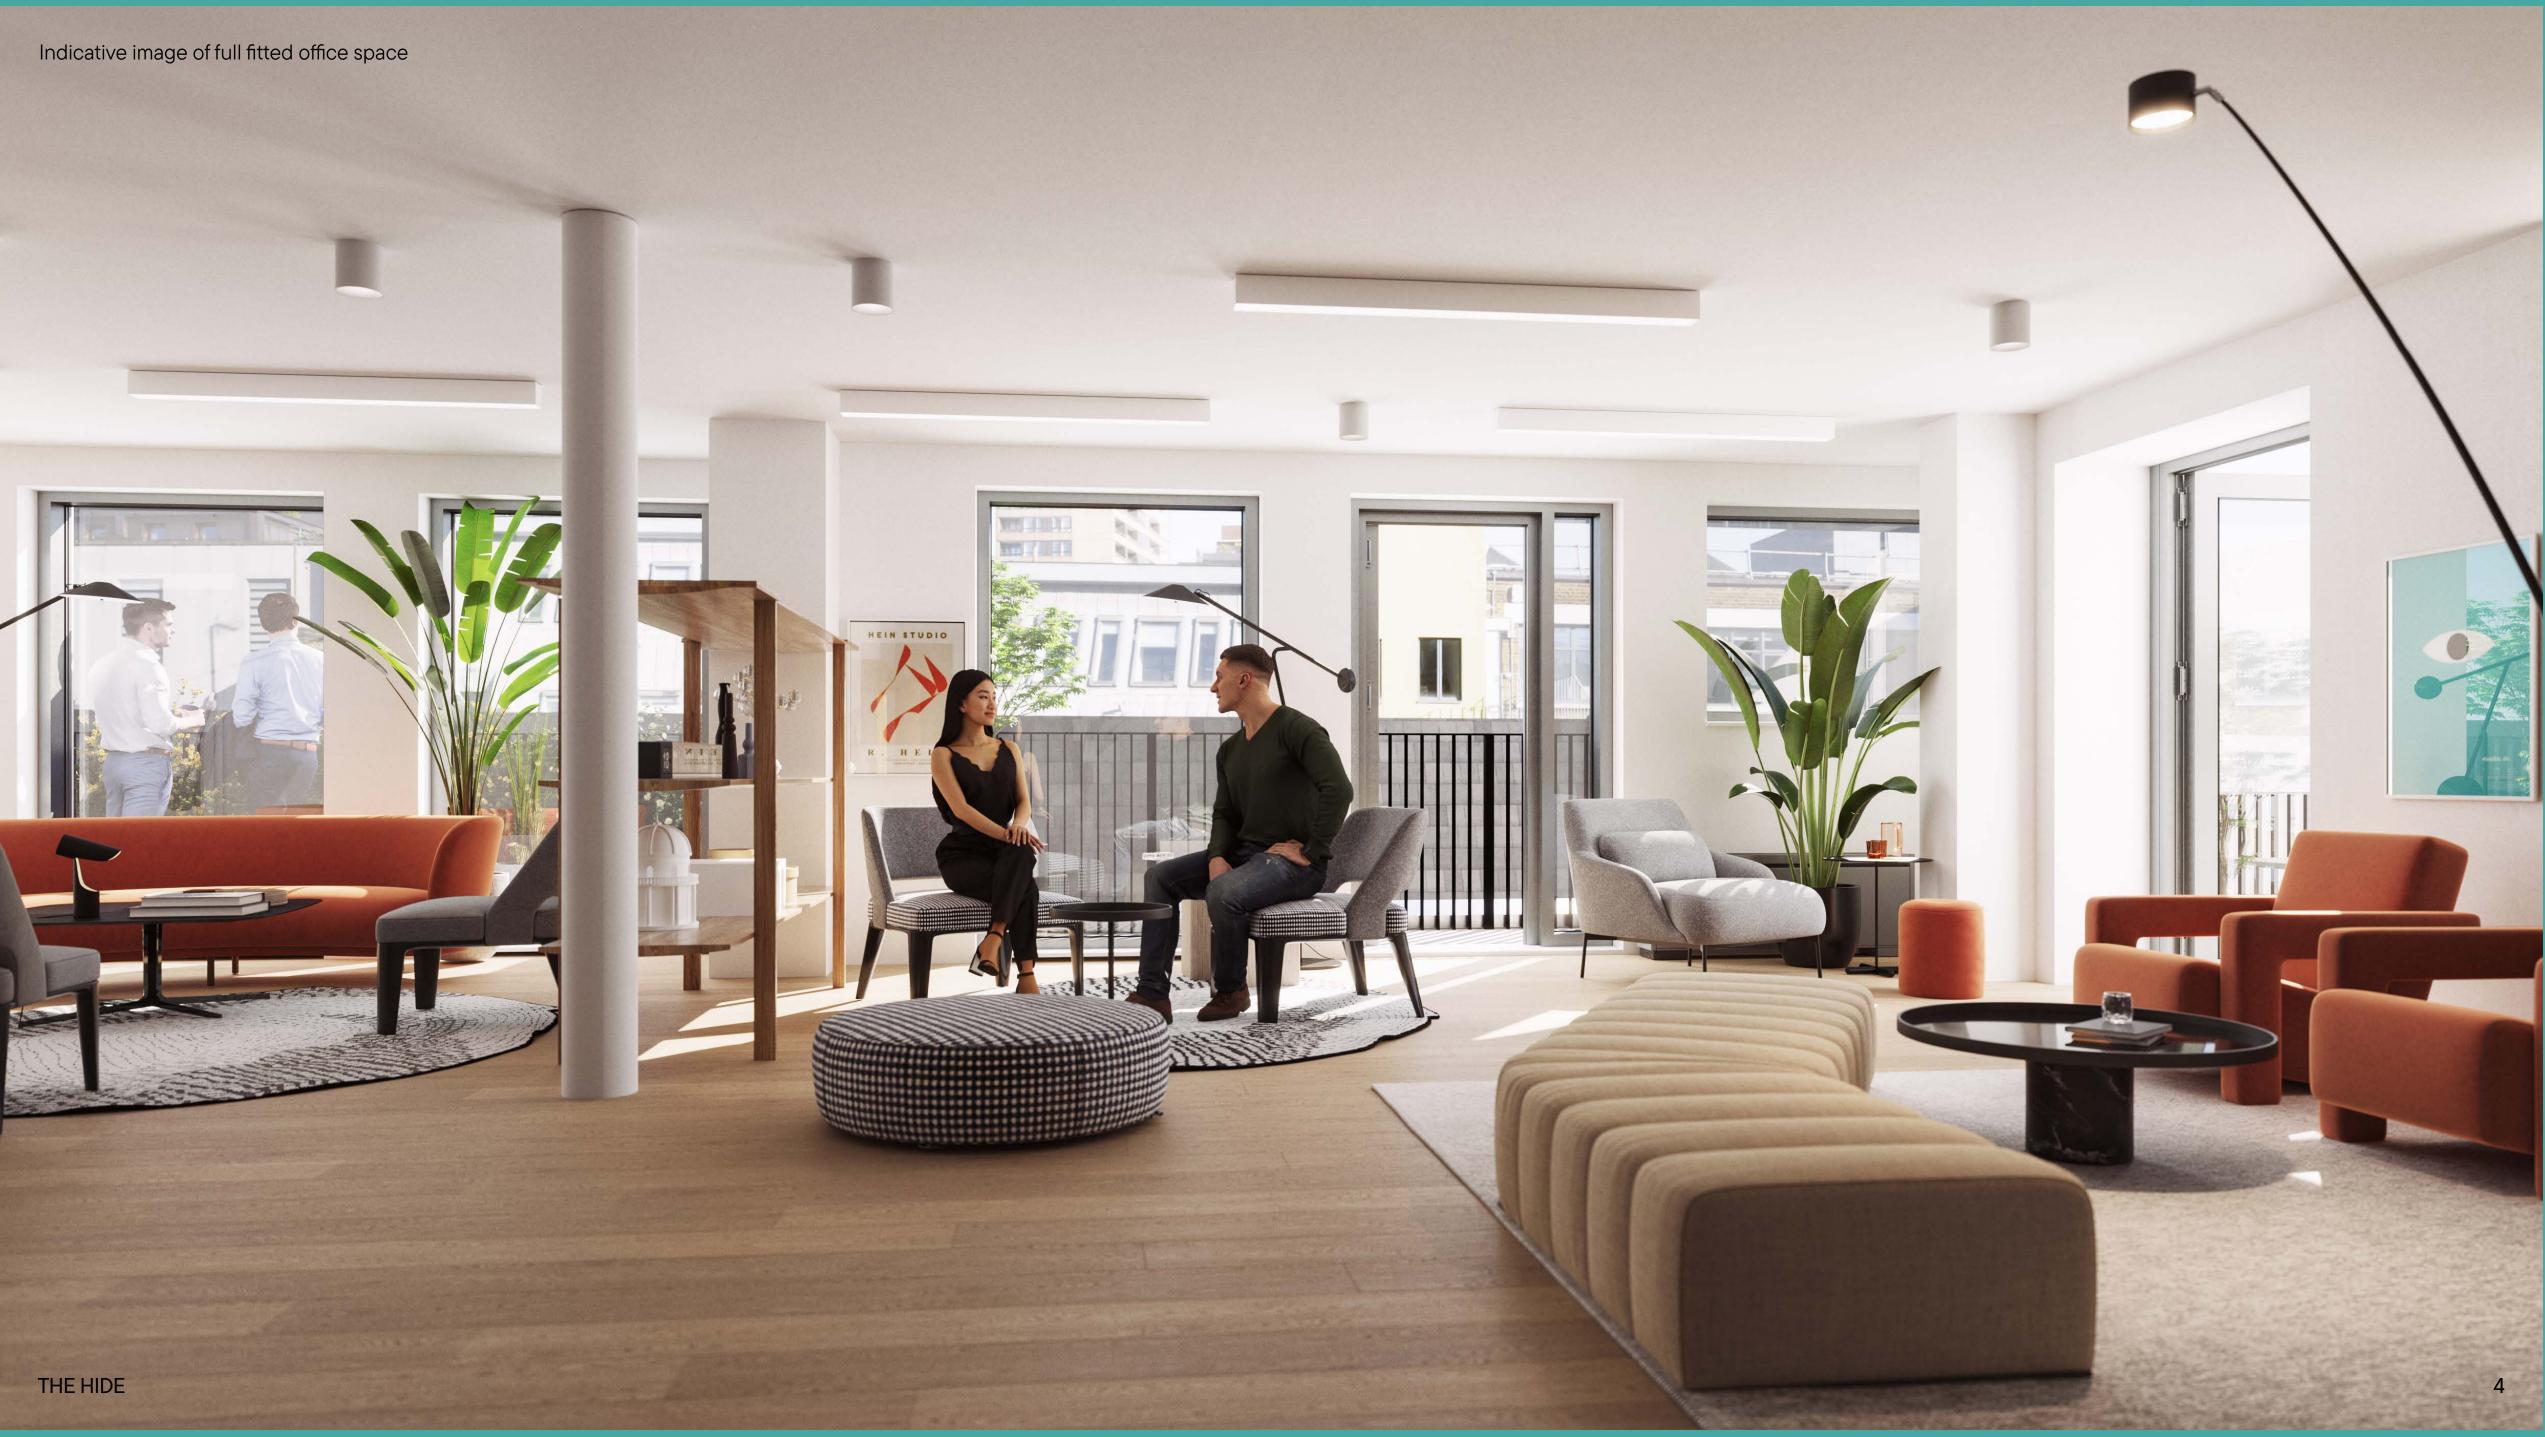

# 10,343 sq ft of boutique

### office space

| FLOOR  | OFFICE<br>(SQ FT) | OFFICE<br>(SQ M) | TERRACE<br>(SQ FT) |
|--------|-------------------|------------------|--------------------|
| Fifth  | -                 | _                | 434                |
| Fourth | 2,147             | 199              | 173 & 137          |
| Third  | 2,829             | 263              | 109 & 227          |
| Second | 2,575             | 239              | 102                |
| First  | 2,792             | 259              | -                  |
| TOTAL  | 10,343            | 960              | 1,182              |