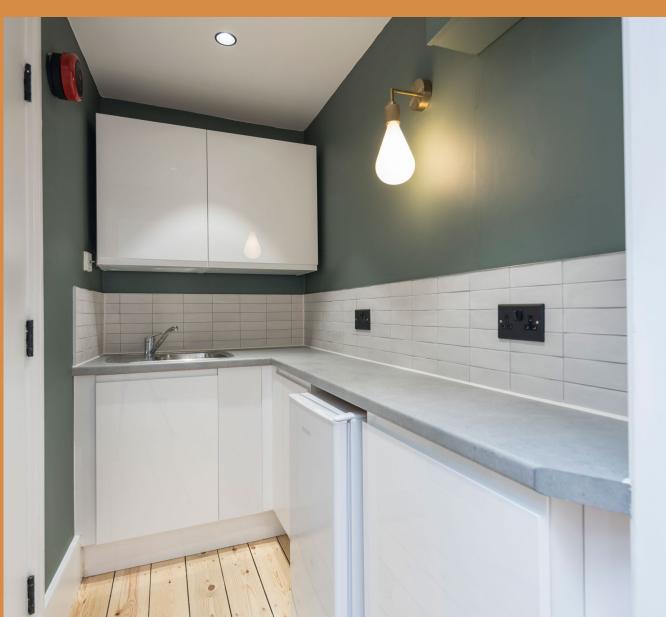

Featuring new timber flooring, LED lighting, and a sleek, modern kitchenette, this 717 sq ft space has all the mod cons you need. Add to that large character windows and impressive skylights that fill the room with light, and you'll feel energised all day long.

### YOUR SPECIFICATION

- 717 sq ft of second-floor CAT A space
- Timber flooring
- Modern kitchenette
- New comfort cooling
- New LED lighting
- Large character windows

- Newly refurbished WC
- Skylights
- Perimeter cabling
- Fast fibre connection
- EPC D