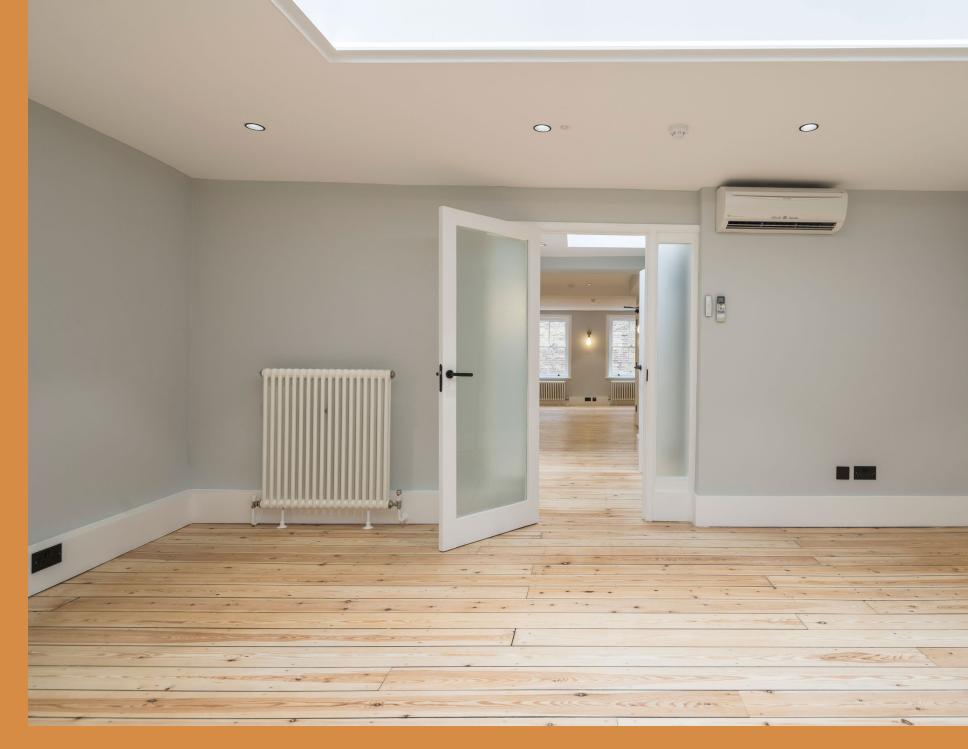

Featuring new timber flooring, LED lighting, and a sleek, modern kitchenette, this 717 sq ft space has all the mod cons you need. Add to that large character windows and impressive skylights that fill the room with light, and you'll feel energised all day long.

### YOUR SPECIFICATION

- 717 sq ft of second-floor CAT A space
- Timber flooring
- Modern kitchenette
- New comfort cooling
- New LED lighting
- Large character windows

- Newly refurbished WC
- Skylights
- Perimeter cabling
- Fast fibre connection
- EPC D