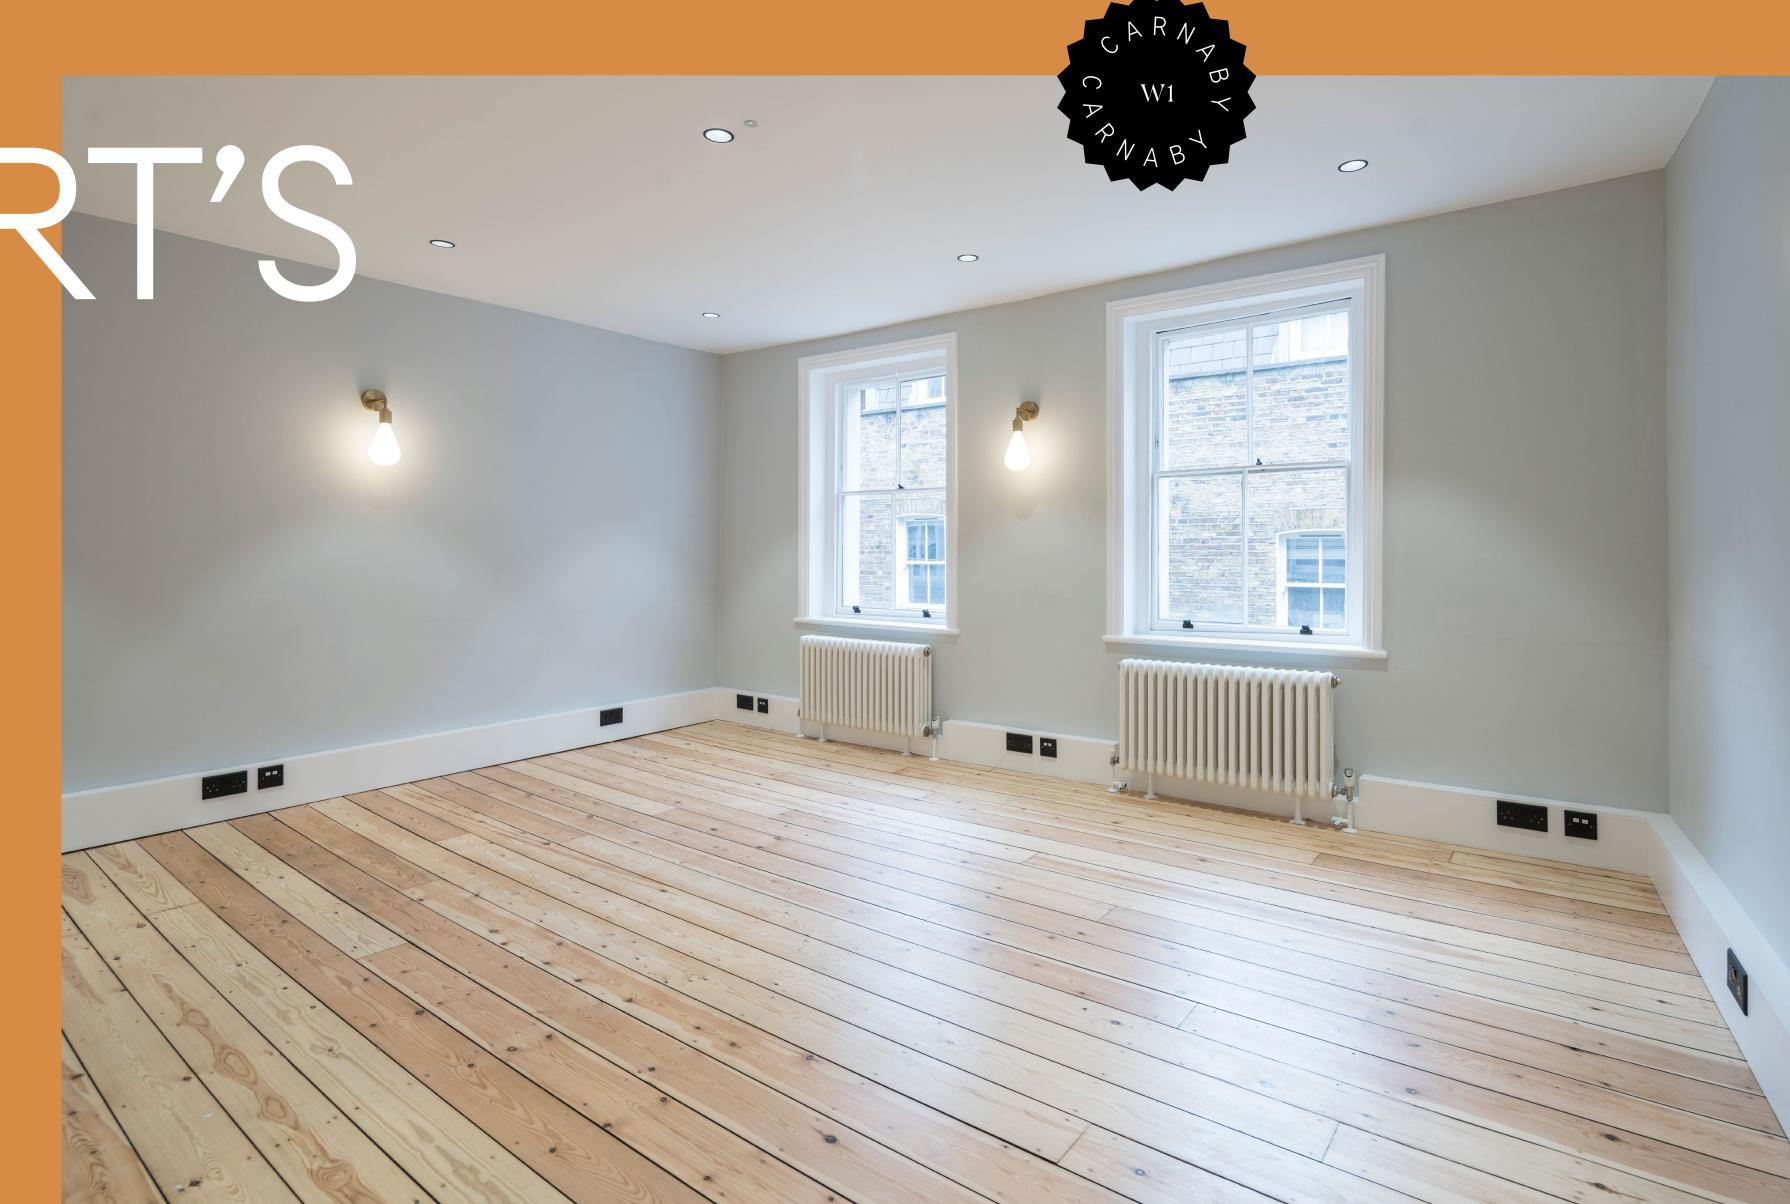

# YOUR OPPORTUNITIES ON EVERY CORNER SPACE

Surrounded by bars, boutiques and restaurants at every turn, Foubert's Place forms the focal point of London's fashionable Soho. And this recently renovated second floor office is postcode perfect.

Featuring new timber flooring, LED lighting, and a sleek, modern kitchenette, this 717 sq ft space has all the mod cons you need. Add to that large character windows and impressive skylights that fill the room with light, and you'll feel energised all day long.

12 Foubert's Place: it's a bright idea.

### YOUR SPECIFICATION

- 717 sq ft of second-floor CAT A space
- Timber flooring
- Modern kitchenette
- New comfort cooling
- New LED lighting
- Large character windows

- Newly refurbished WC
- Skylights
- Perimeter cabling
- Fast fibre connection
- EPC D