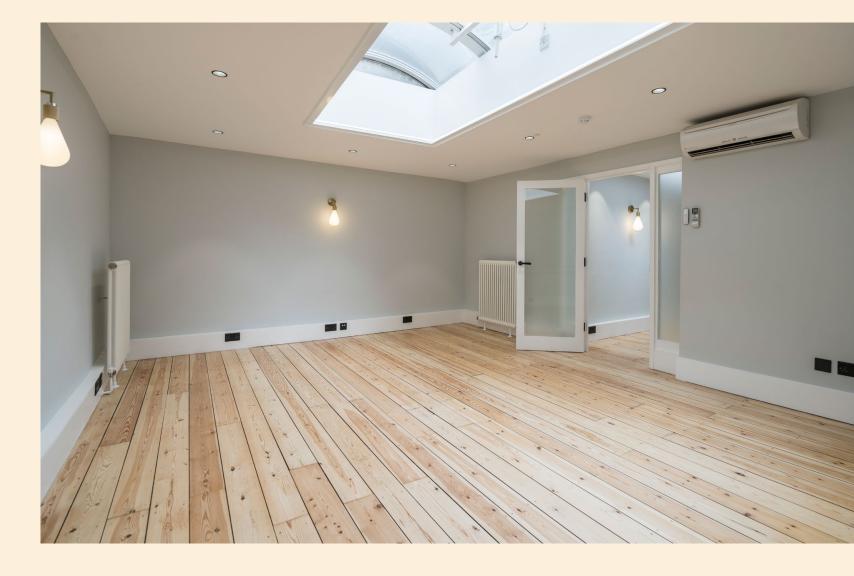

Featuring new timber flooring, LED lighting, and a sleek, modern kitchenette, this 717 sq ft space has all the mod cons you need. Add to that large character windows and impressive skylights that fill the room with light, and you'll feel energised all day long.

### YOUR SPECIFICATION

- 717 sq ft of second-floor CAT A space
- Timber flooring
- Modern kitchenette
- New comfort cooling
- New LED lighting
- Large character windows

- Newly refurbished WC
- Skylights
- Perimeter cabling
- Fast fibre connection
- EPC D