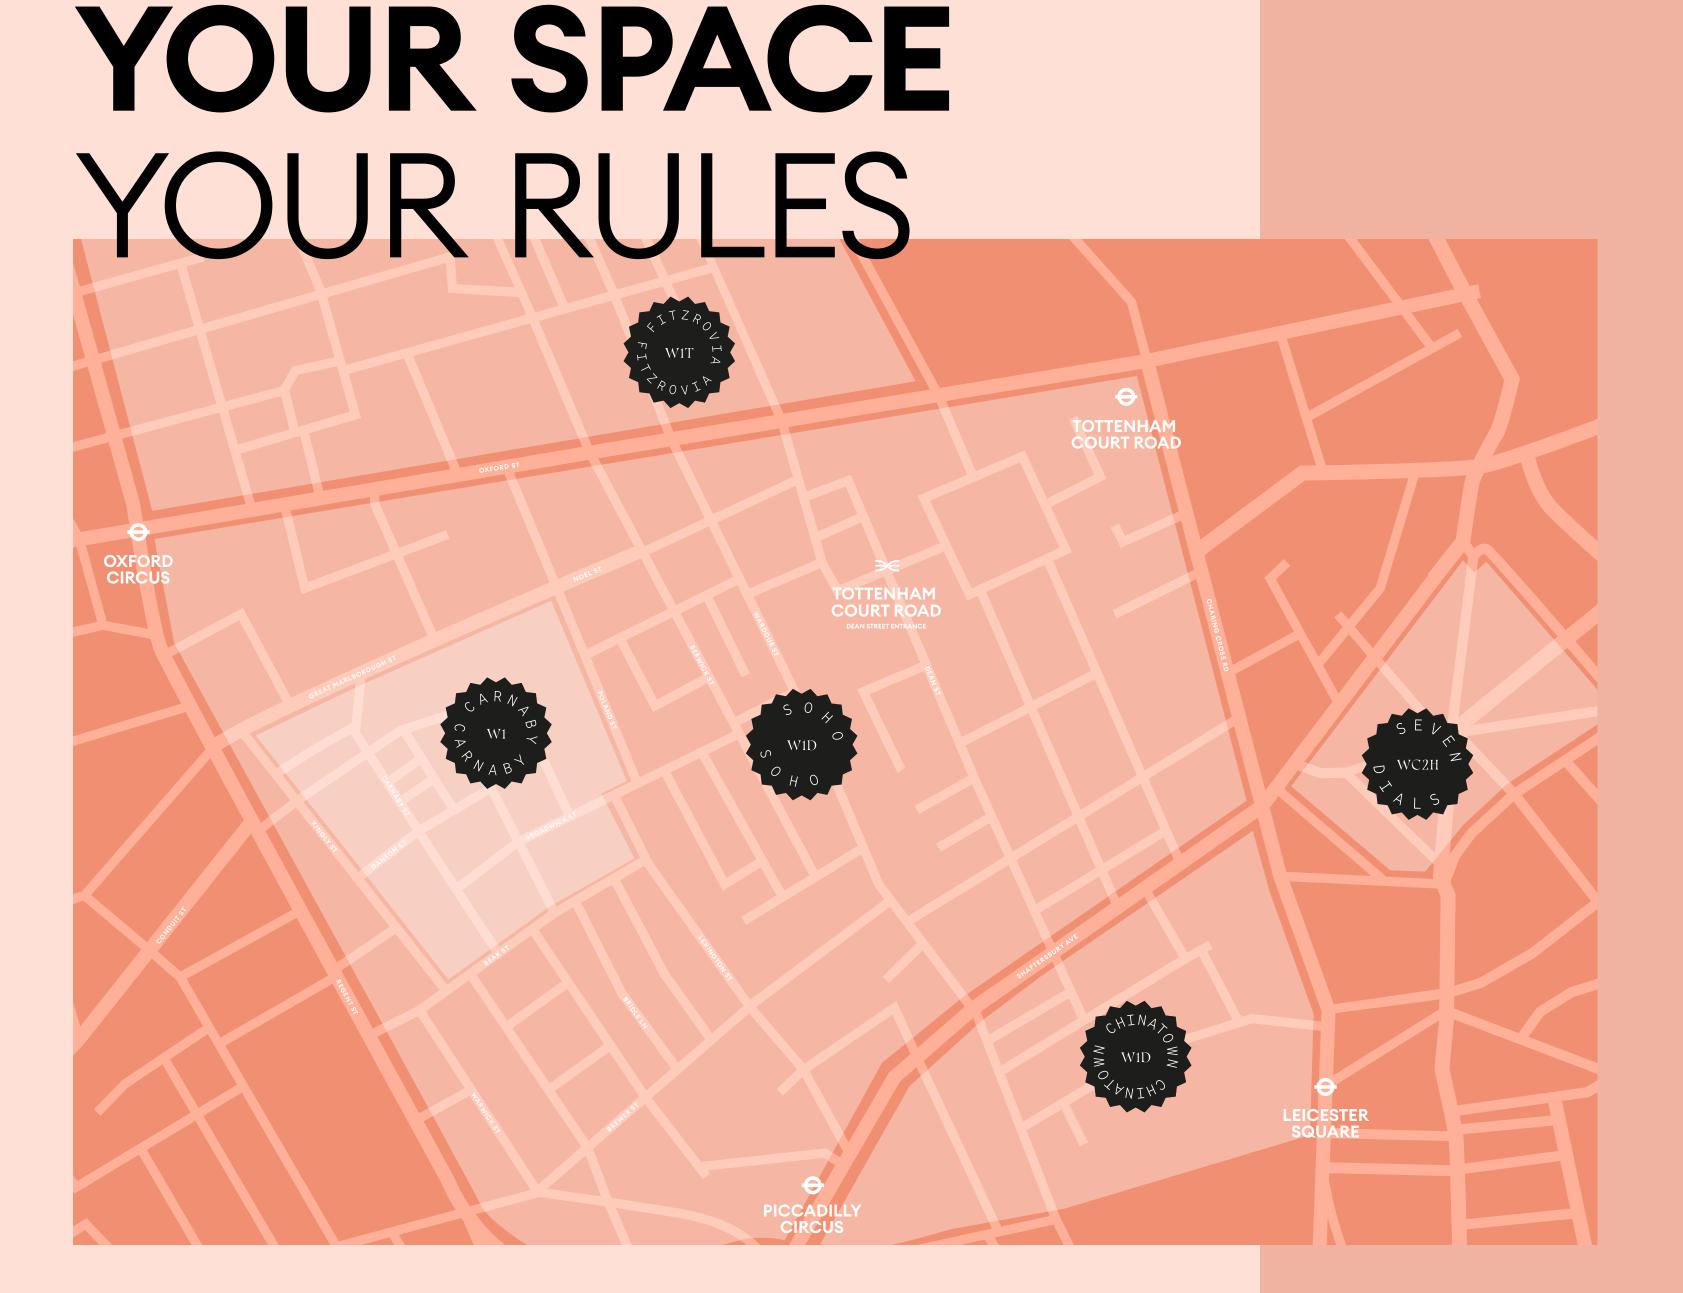

# YOUR SET ABOVE THE ACTION SPACE

Set along one of Soho's most historic and fashionable streets, Foubert's Place is brimming with shops, restaurants and bars, morning 'til night.

Road underground stations, with access to the new Elizabeth Line, there's nowhere you can't get to – fast.

12 Foubert's Place: you're headed in the right direction.

 $\rightarrow$  03 mins

to Oxford Circus

→ 08 mins

to Leicester Square

→05 mins

to Piccadilly Circus

 $\rightarrow$  10 mins

to Tottenham Court Road