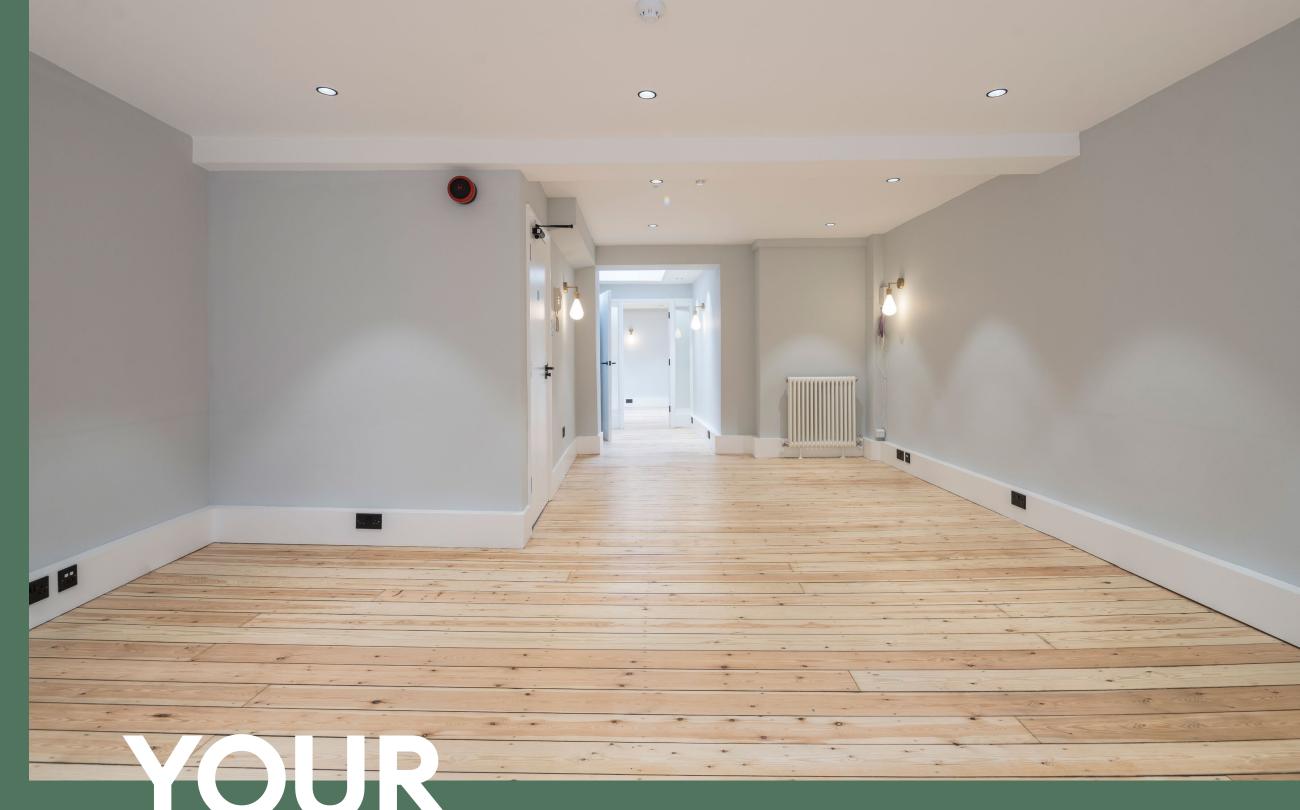

Featuring new timber flooring, LED lighting, and a sleek, modern kitchenette, this 717 sq ft space has all the mod cons you need. Add to that large character windows and impressive skylights that fill the room with light, and you'll feel energised all day long.

### YOUR SPECIFICATION

- 717 sq ft of second-floor CAT A space
- Timber flooring
- Modern kitchenette
- New comfort cooling
- New LED lighting
- Large character windows

- Newly refurbished WC
- Skylights
- Perimeter cabling
- Fast fibre connection
- EPC D