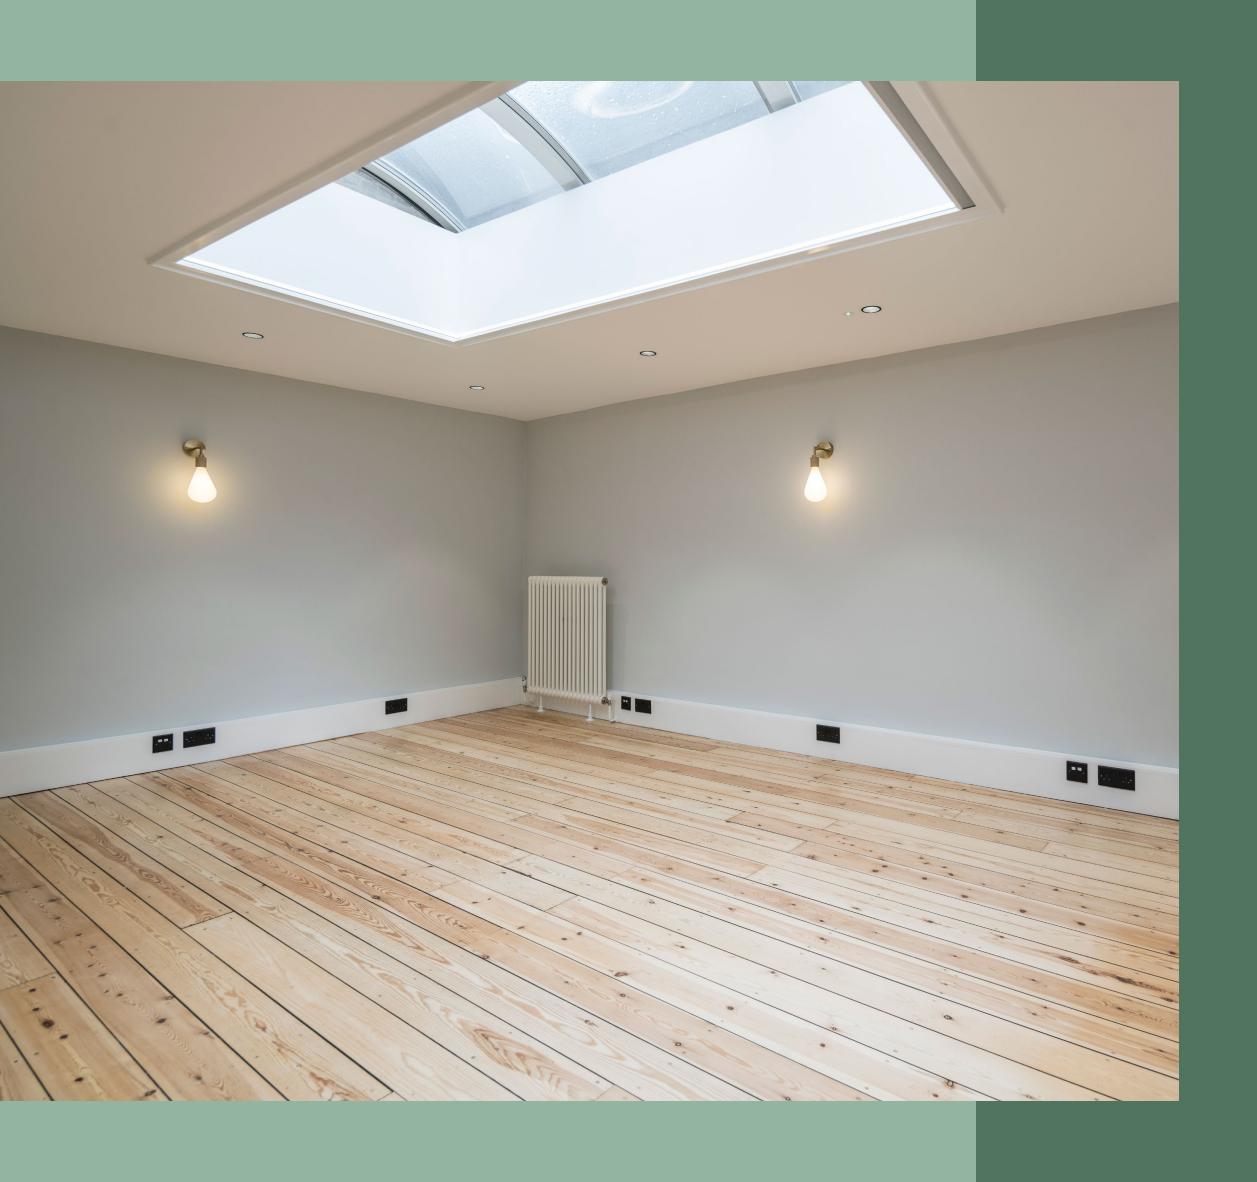

Featuring new timber flooring, LED lighting, and a sleek, modern kitchenette, this 717 sq ft space has all the mod cons you need. Add to that large character windows and impressive skylights that fill the room with light, and you'll feel energised all day long.

### YOUR SPECIFICATION

- 717 sq ft of second-floor CAT A space
- Timber flooring
- Modern kitchenette
- New comfort cooling
- New LED lighting
- Large character windows

- Newly refurbished WC
- Skylights
- Perimeter cabling
- Fast fibre connection
- EPC D