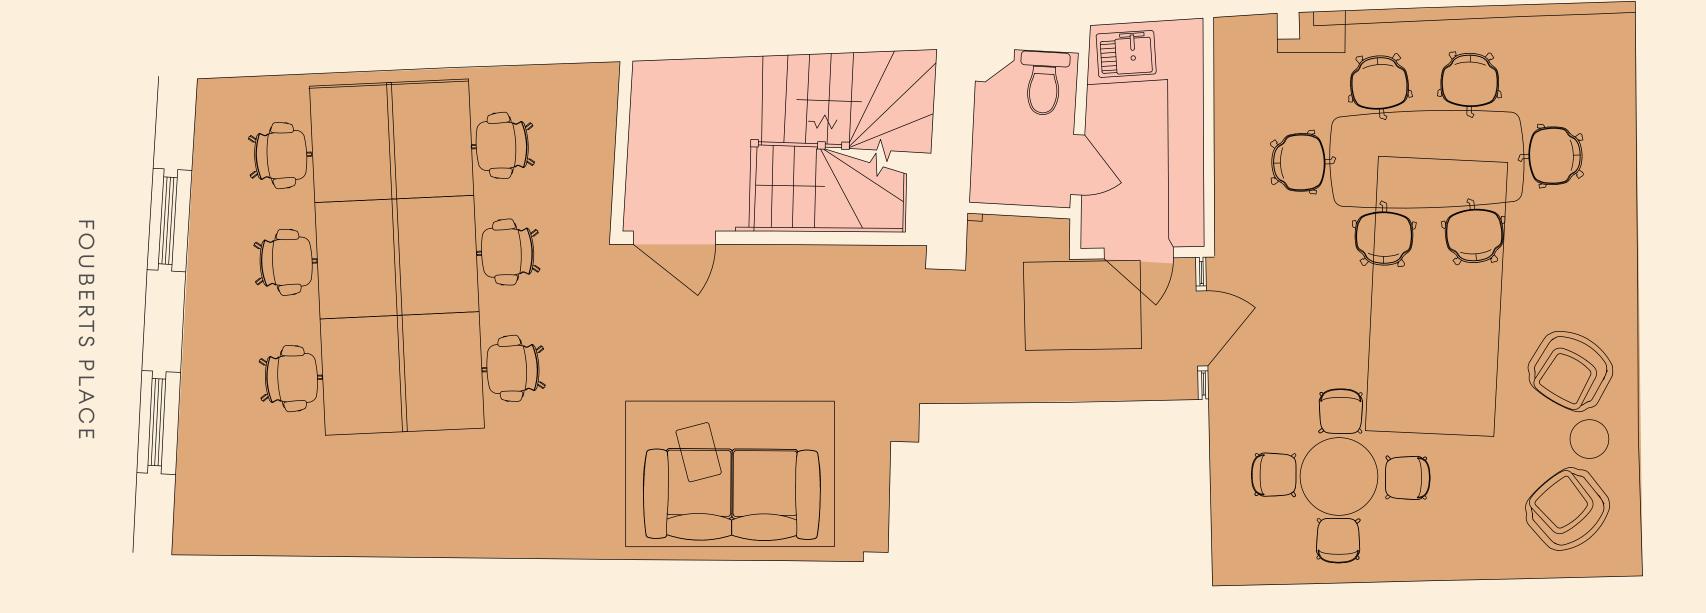

#### SECOND FLOOR

Office: 717 sq ft

Accommodation Specification

Fixed Working Positions 6 Kitchenette
6 Person Meeting Table 1 Breakout Space

4 Person Meeting Table 1

For indicative purposes only

05 Y.S