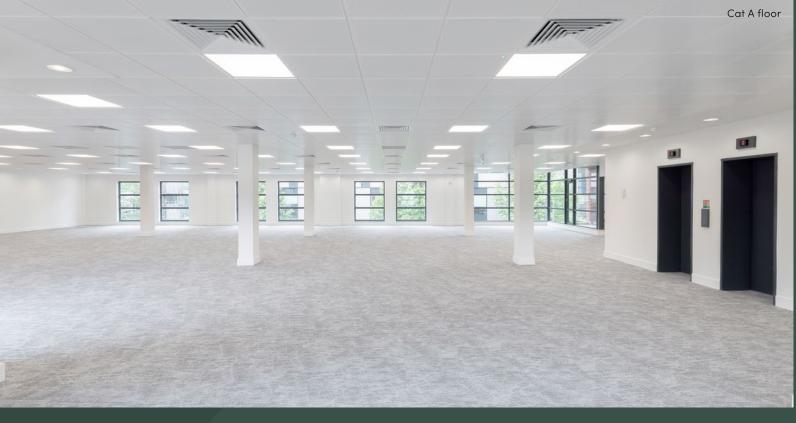

# BUILDING

Up to 17,715 sq ft of comprehensively refurbished and thoughtfully designed office space – offering both CAT A and plug & play floors.

New end of trip facilities have been completed to accommodate an active lifestyle. This includes new bike racks, showers and locker facilities.

# AVAILABILITY

| FLOOR | SPEC         | SQ FT | SQ M |
|-------|--------------|-------|------|
| 3rd   | CAT A*       | 4,747 | 441  |
| 2nd   | CAT A*       | 4,755 | 442  |
| 1st   | FULLY FITTED | 4,424 | 411  |
| LG    | CAT A*       | 3,790 | 352  |

\*CAT A floors can be offered fully fitted, subject to terms