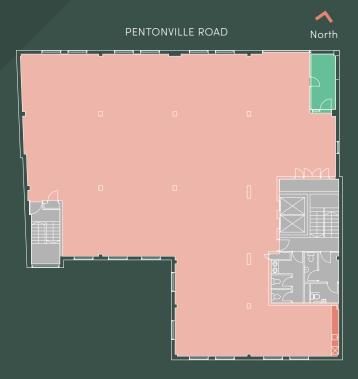

# AVAILABILITY

| FLOOR | SPEC         | SQ FT | SQ M |
|-------|--------------|-------|------|
| 3rd   | CAT A*       | 4,747 | 441  |
| 2nd   | CAT A*       | 4,755 | 442  |
| 1st   | FULLY FITTED | 4,424 | 411  |
| LG    | CAT A*       | 3,790 | 352  |

### 1ST FLOOR

4,424 sq ft / 411 sq m

Office floor

◆ Core

2 meeting rooms

3 zoom rooms

38 open plan desks

2 4-person booths

### 3RD FLOOR

4,747 sq ft / 441 sq m

- Office floor
- Balcony
- Core

### 2ND FLOOR

4,755 sq ft / 442 sq m

- Office floor
- Balcony
- **♦** Core

### LG FLOOR

3,790 sq ft / 352 sq m

- Office floor
- Courtyard
- **♦** Core