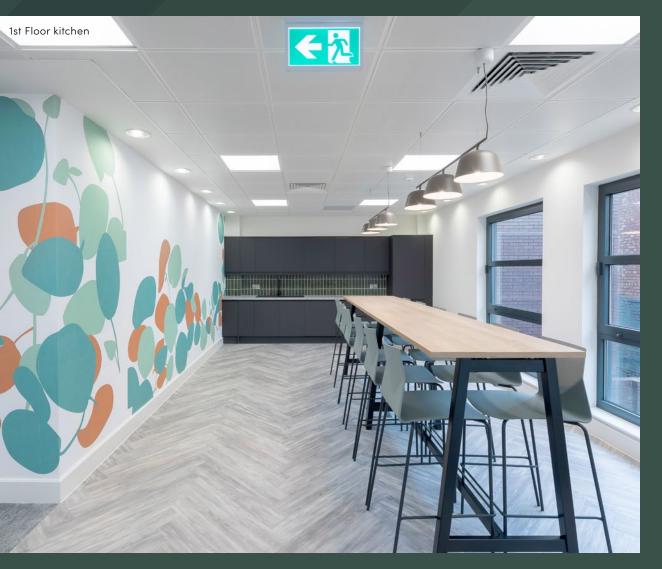

### 1ST FLOOR

4,424 sq ft / 411 sq m

Office floor

◆ Core

2 meeting rooms

3 zoom rooms

38 open plan desks

2 4-person booths

1 waiting area / work lounge

2 breakout areas

1 teapoint

Shower facilities

Bike storage