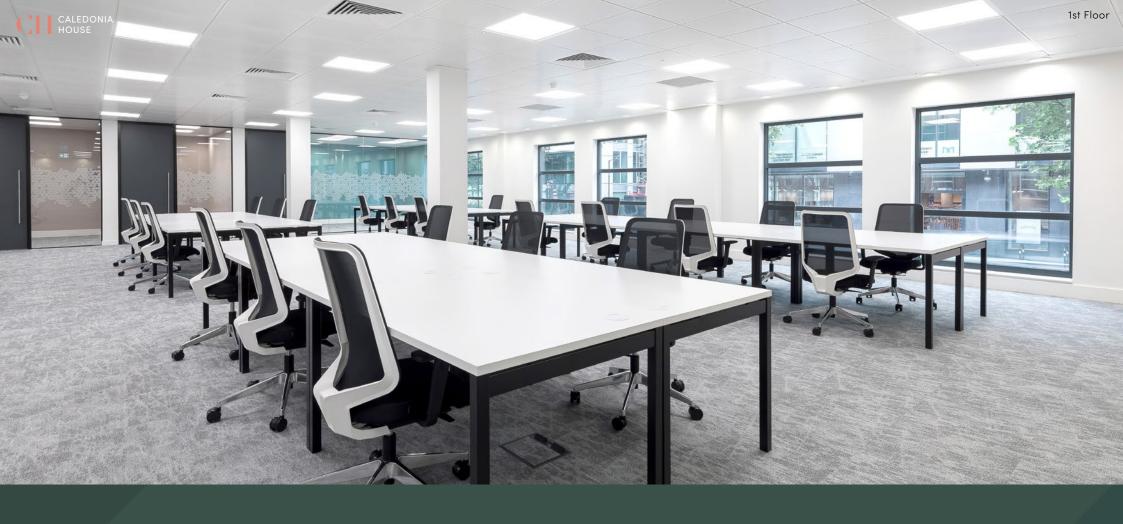

### 1ST FLOOR

4,424 sq ft / 411 sq m

Office floor

◆ Core

2 meeting rooms

3 zoom rooms

38 open plan desks

2 4-person booths

1 waiting area / work lounge

2 breakout areas

1 teapoint