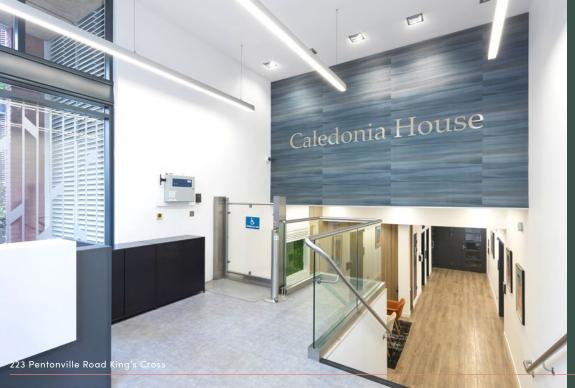

# RECEPTION

A remodelled reception with a dedicated commissionaire. There is ample room to meet and greet clients and is fully DDA compliant.

### SUMMARY SPECIFICATION

Comprehensive refurbishment

Newly remodeled reception with an onsite commissionaire

Fully fitted 1st floor

Flexible floor plates with excellent natural light

EPC B

Air conditioning