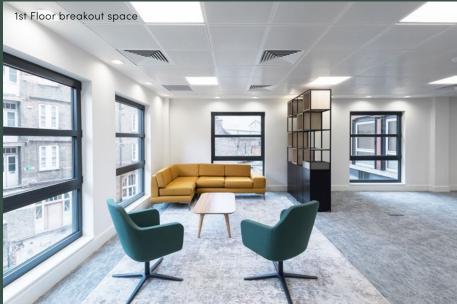

### 1ST FLOOR

4,424 sq ft / 411 sq m

Office floor

◆ Core

2 meeting rooms

3 zoom rooms

38 open plan desks

2 4-person booths

1 waiting area / work lounge

2 breakout areas

1 teapoint