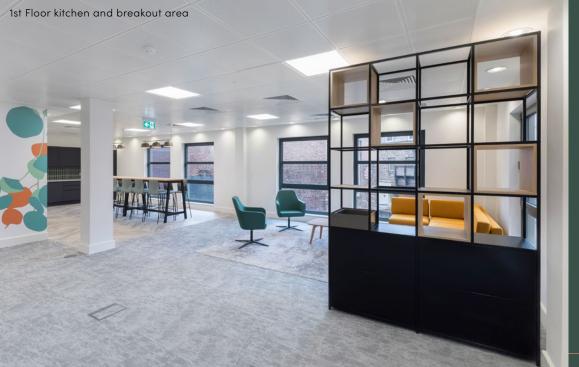

### 1ST FLOOR

4,424 sq ft / 411 sq m

Office floor

◆ Core

2 meeting rooms

3 zoom rooms

38 open plan desks

2 4-person booths

1 waiting area / work lounge

2 breakout areas

1 teapoint