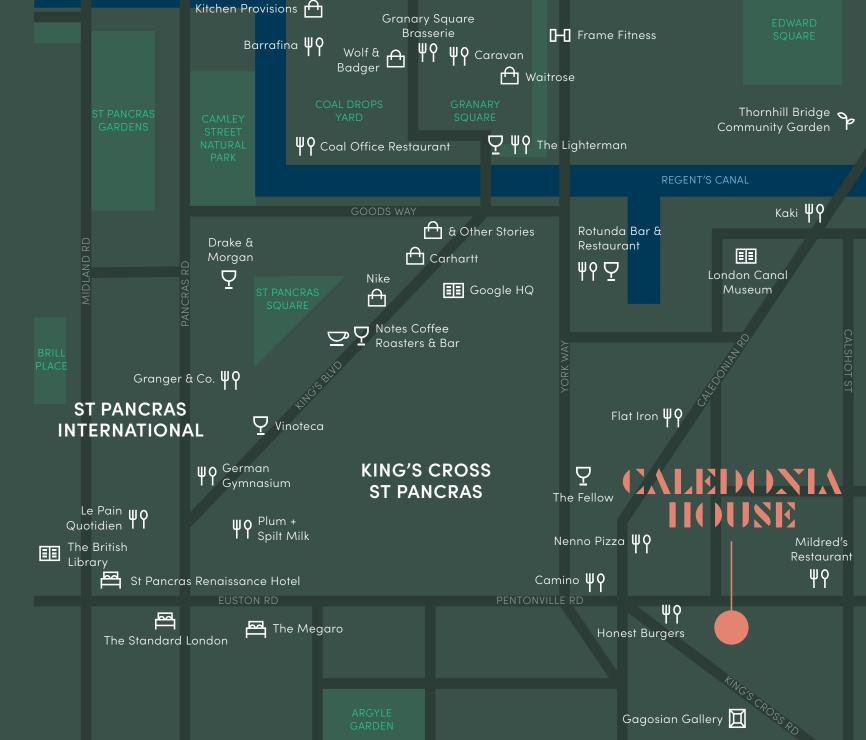

# LOCATION

King's Cross has benefited from a huge amount of new development in recent years, becoming a lively destination with hubs including Coal Drops Yard and St Pancras Square. The area is full of fashionable restaurants including Vinoteca and Caravan as well as excellent shopping at Aesop, Samsung and Nike among others.