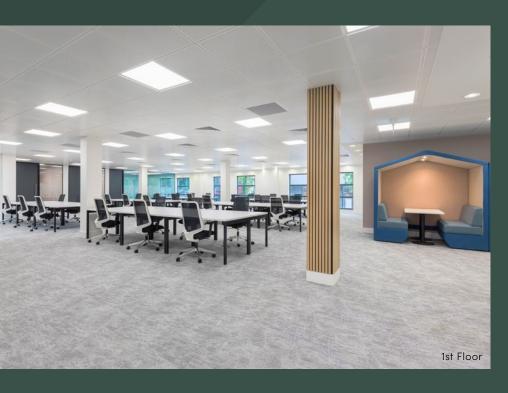

### 1ST FLOOR

4,424 sq ft / 411 sq m

Office floor

◆ Core

2 meeting rooms

3 zoom rooms

38 open plan desks

2 4-person booths

1 waiting area / work lounge

2 breakout areas

1 teapoint