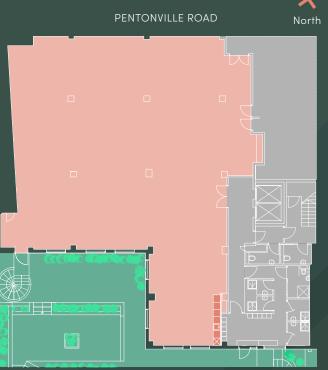

# AVAILABILITY

| FLOOR | SPEC         | SQ FT | SQ M |
|-------|--------------|-------|------|
| 3rd   | CAT A*       | 4,747 | 441  |
| 2nd   | CAT A*       | 4,755 | 442  |
| 1st   | FULLY FITTED | 4,424 | 411  |
| LG    | CAT A*       | 3,790 | 352  |

### LG FLOOR

3,790 sq ft / 352 sq m

- Office floor
- Courtyard
- **♦** Core