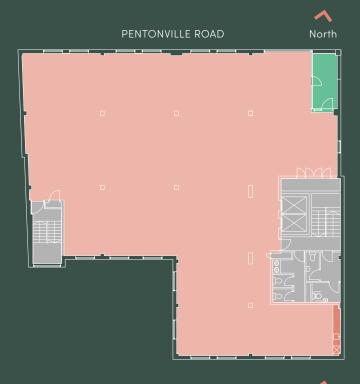

# AVAILABILITY

| FLOOR | SPEC         | SQ FT | SQ M |
|-------|--------------|-------|------|
| 3rd   | CAT A*       | 4,747 | 441  |
| 2nd   | CAT A*       | 4,755 | 442  |
| 1st   | FULLY FITTED | 4,424 | 411  |
| LG    | CAT A*       | 3,790 | 352  |

\*CAT A floors can be offered fully fitted, subject to terms

### LG FLOOR

3,790 sq ft / 352 sq m

- Office floor
- Courtyard
- **♦** Core