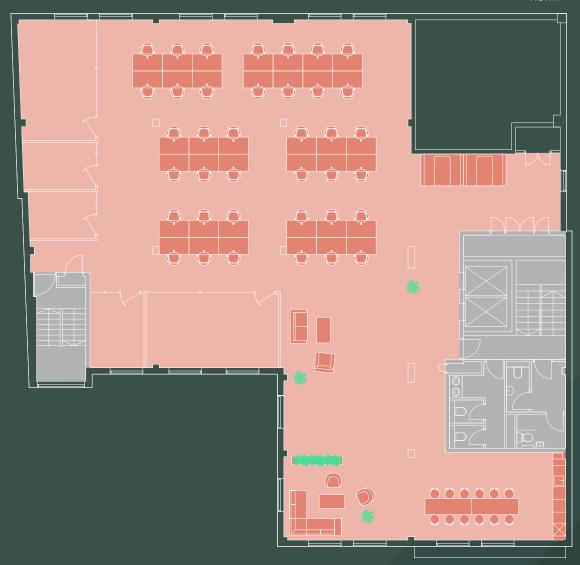

### 1ST FLOOR

4,424 sq ft / 411 sq m

Office floor

◆ Core

2 meeting rooms

3 zoom rooms

38 open plan desks

2 4-person booths

1 waiting area / work lounge

2 breakout areas

1 teapoint