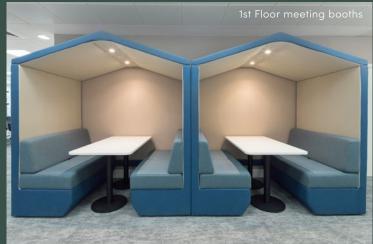

### 1ST FLOOR

4,424 sq ft / 411 sq m

Office floor

◆ Core

2 meeting rooms

3 zoom rooms

38 open plan desks

2 4-person booths