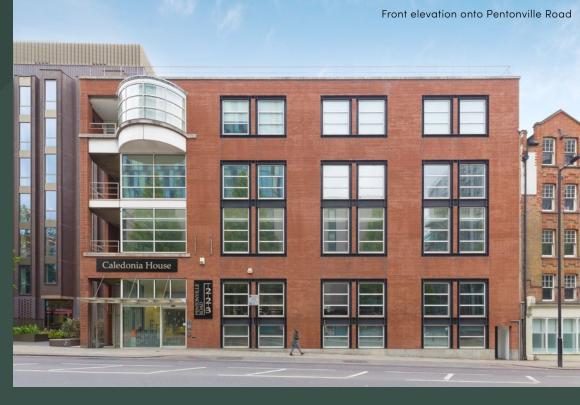

# CALEDONIA HOUSE

KING'S CROSS

223 Pentonville Road

3,790 sq ft - 17,715 sq ft contemporary remodelled office space

# BUILDING

Up to 17,715 sq ft of comprehensively refurbished and thoughtfully designed office space – offering both CAT A and plug & play floors.

New end of trip facilities have been completed to accommodate an active lifestyle. This includes new bike racks, showers and locker facilities.

# RECEPTION

A remodelled reception with a dedicated commissionaire. There is ample room to meet and greet clients and is fully DDA compliant.