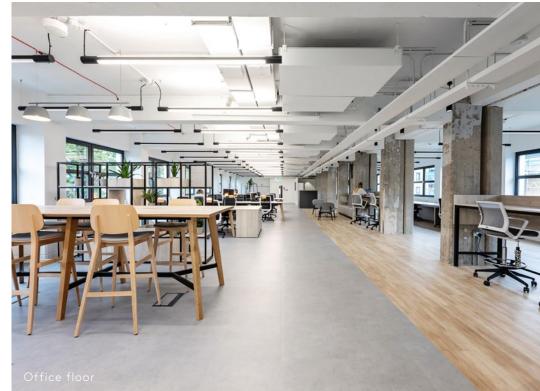

#### **SECOND FLOOR** 4,836 SQ FT / 449.2 SQ M

50x Desks Breakout areas 1x Meeting room 1x Teapoint

### **THIRD FLOOR** 4,848 SQ FT / 450.4 SQ M

38x Desks Breakout areas 1x Meeting room 1x Teapoint 1x Private office