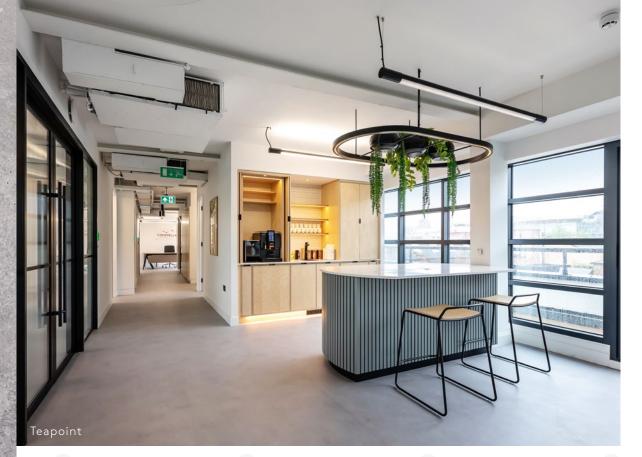

#### **FIRST FLOOR** 3,709 SQ FT / 344.6 SQ M

1x Boardroom 5x Meeting rooms 1x Teapoint Breakout areas

#### **SECOND FLOOR** 4,836 SQ FT / 449.2 SQ M

50x Desks Breakout areas 1x Meeting room 1x Teapoint

### **THIRD FLOOR** 4,848 SQ FT / 450.4 SQ M

38x Desks Breakout areas 1x Meeting room 1x Teapoint 1x Private office