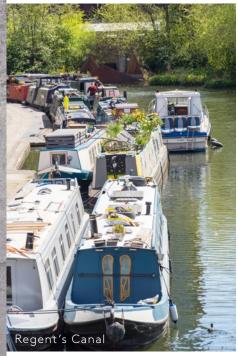

### **DESIGN-LED HQ**

The Fjord Building is a 20,440 sq ft fully fitted and furnished office HQ situated moments from Regent's Canal. Designed by Ben Adams Architects the building offers industrial heritage and a contemporary Scandinavian aesthetic.