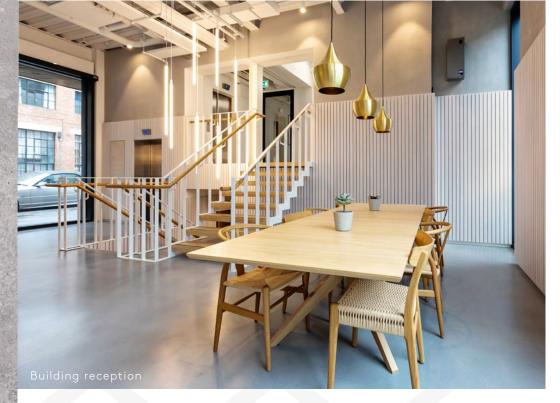

## **HIGHLIGHTS**

Fully fitted and furnished

Impressive entrance

Feature staircase and lift serving all floors

Town hall style facility and games room

Contemporary lighting scheme

Exposed services

3 car parking spaces

#### LOWER GROUND 2,013 SQ FT / 187.0 SQ M

Extensive breakout facility with town hall seating