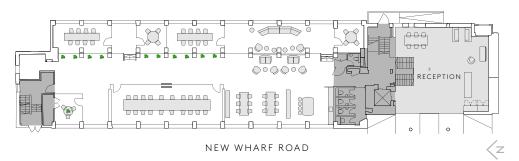

### **SPACE PLANS**

#### **FIRST FLOOR** 3,709 SQ FT / 344.6 SQ M

1x Boardroom 5x Meeting rooms 1x Teapoint Breakout areas