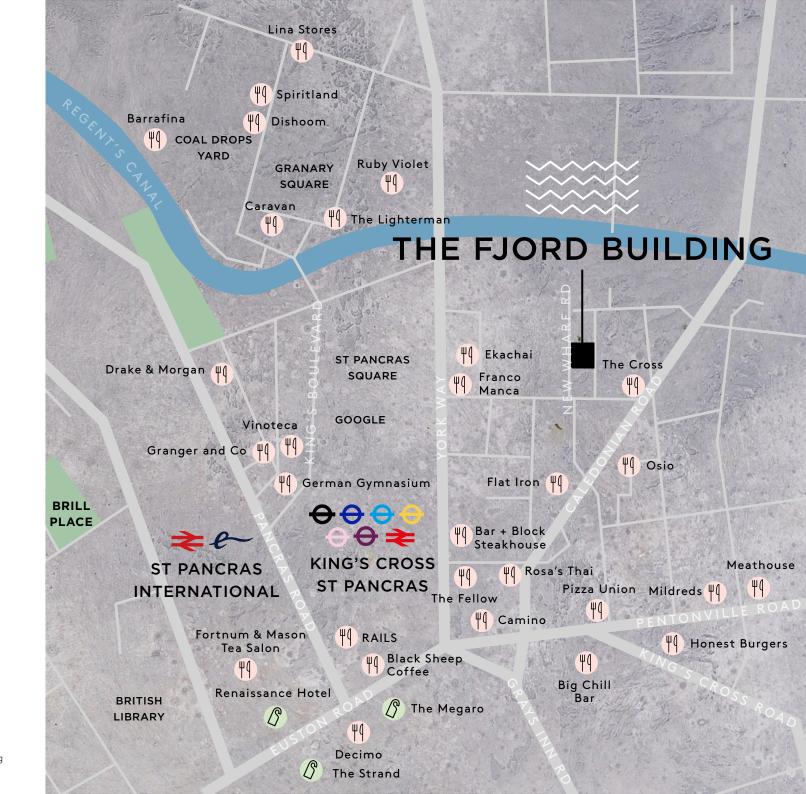

### KING'S CROSS

Benefiting from Granary Square, Coal Drops Yard and St Pancras Square, the area is full of fashionable restaurants, bars and retail offerings. From Barrafina to Tom Dixon, cool brands are paramount. Numerous highprofile companies have also made the location home with the Google HQ office development at the centre.

#### **ONWARD JOURNEY**

KING'S CROSS ST PANCRAS **FARRINGDON** 3 mins BANK  $\Theta \Theta \Theta \Theta \Theta \Theta$ 7 mins **VICTORIA**  $\Theta \Theta \Rightarrow \bullet \Theta$ 8 mins **LONDON BRIDGE**  $\ominus \ominus \rightleftharpoons$ 9 mins **PADDINGTON** 9 mins **PARIS** e