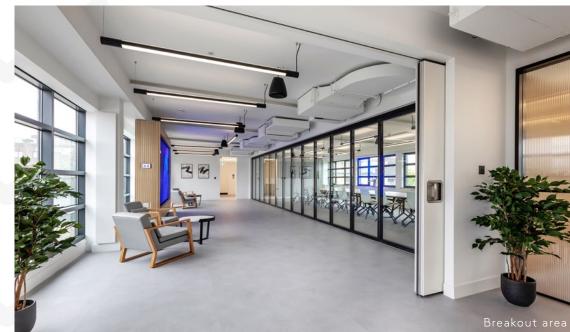

#### LOWER GROUND 2,013 SQ FT / 187.0 SQ M

Extensive breakout facility with town hall seating

## **HIGHLIGHTS**

Fully fitted and furnished

Impressive entrance

Feature staircase and lift serving all floors

Town hall style facility and games room

Contemporary lighting scheme

Exposed services

3 car parking spaces