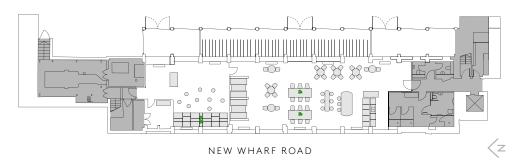

### **SPACE PLANS**

#### LOWER GROUND 2,013 SQ FT / 187.0 SQ M

Extensive breakout facility with town hall seating