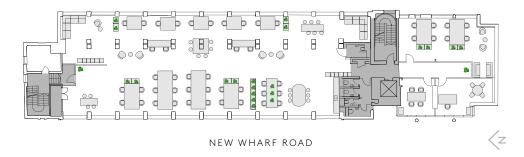

### **SPACE PLANS**

### **THIRD FLOOR** 4,848 SQ FT / 450.4 SQ M

38x Desks Breakout areas 1x Meeting room 1x Teapoint 1x Private office