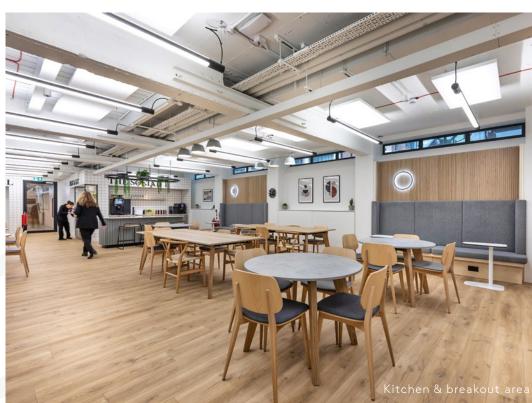

#### LOWER GROUND 2,013 SQ FT / 187.0 SQ M

Extensive breakout facility with town hall seating

## **HIGHLIGHTS**

Fully fitted and furnished

Impressive entrance

Feature staircase and lift serving all floors

Town hall style facility and games room

Contemporary lighting scheme

Exposed services

3 car parking spaces