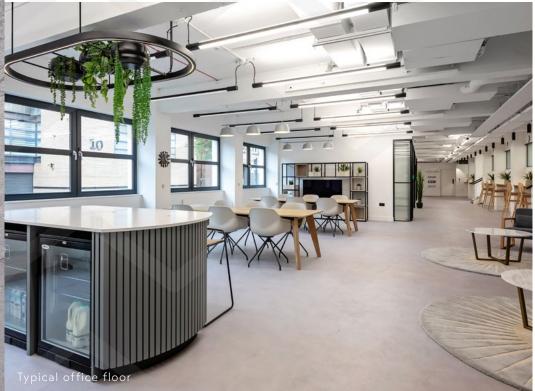

#### **SECOND FLOOR** 4,836 SQ FT / 449.2 SQ M

50x Desks Breakout areas 1x Meeting room 1x Teapoint

### **THIRD FLOOR** 4,848 SQ FT / 450.4 SQ M

38x Desks Breakout areas 1x Meeting room 1x Teapoint 1x Private office