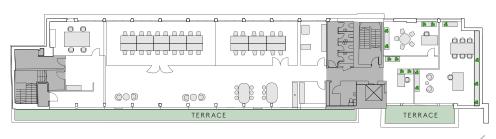

### **SPACE PLANS**

#### LOWER GROUND 2,013 SQ FT / 187.0 SQ M

Extensive breakout facility with town hall seating

#### **FIRST FLOOR** 3,709 SQ FT / 344.6 SQ M

1x Boardroom 5x Meeting rooms 1x Teapoint Breakout areas

#### **SECOND FLOOR** 4,836 SQ FT / 449.2 SQ M

50x Desks Breakout areas 1x Meeting room 1x Teapoint

### **THIRD FLOOR** 4,848 SQ FT / 450.4 SQ M

38x Desks Breakout areas 1x Meeting room 1x Teapoint 1x Private office

### **FOURTH FLOOR** 4,127 SQ FT / 383.4 SQ M

Executive floor