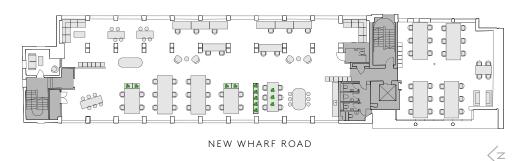

### **SPACE PLANS**

#### **SECOND FLOOR** 4,836 SQ FT / 449.2 SQ M

50x Desks Breakout areas 1x Meeting room 1x Teapoint