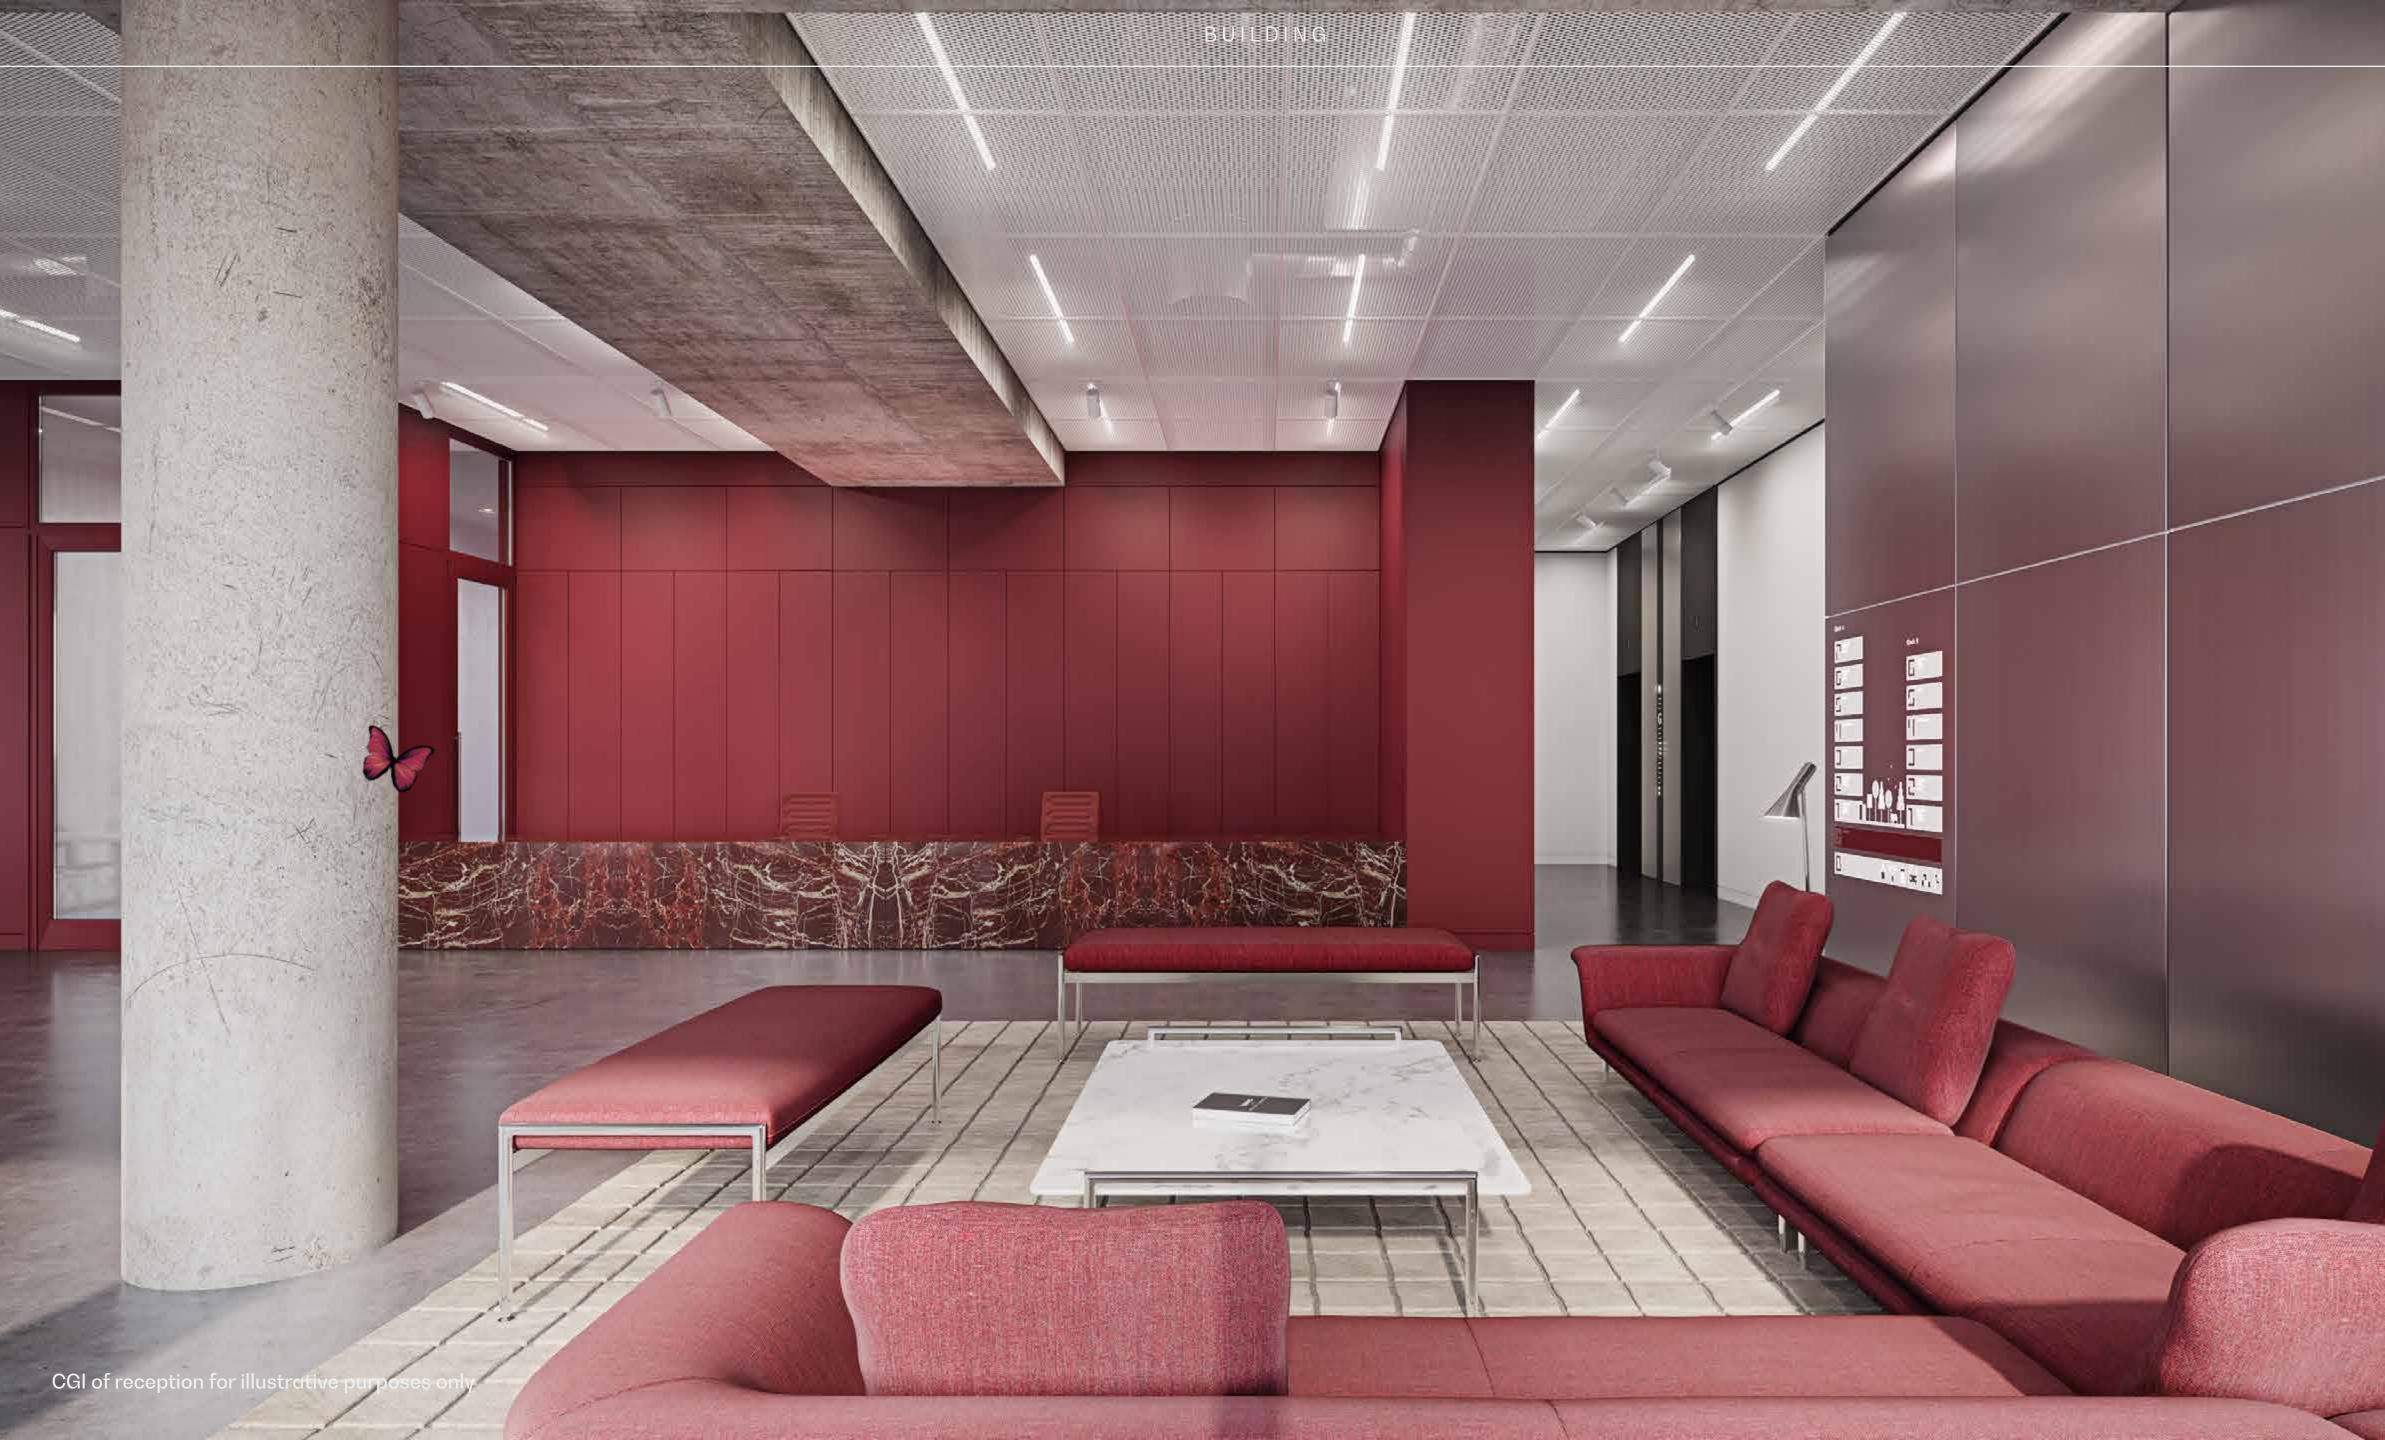

The reception brings generosity of space, light and people-centred design promoting activity and movement throughout the building.

It is a multi-functional space providing not only reception facilities but also generous lounge and work areas with access to end-of-trip, welfare facilities and the urban forest.

### RECEPTION 2,875 SQ FT