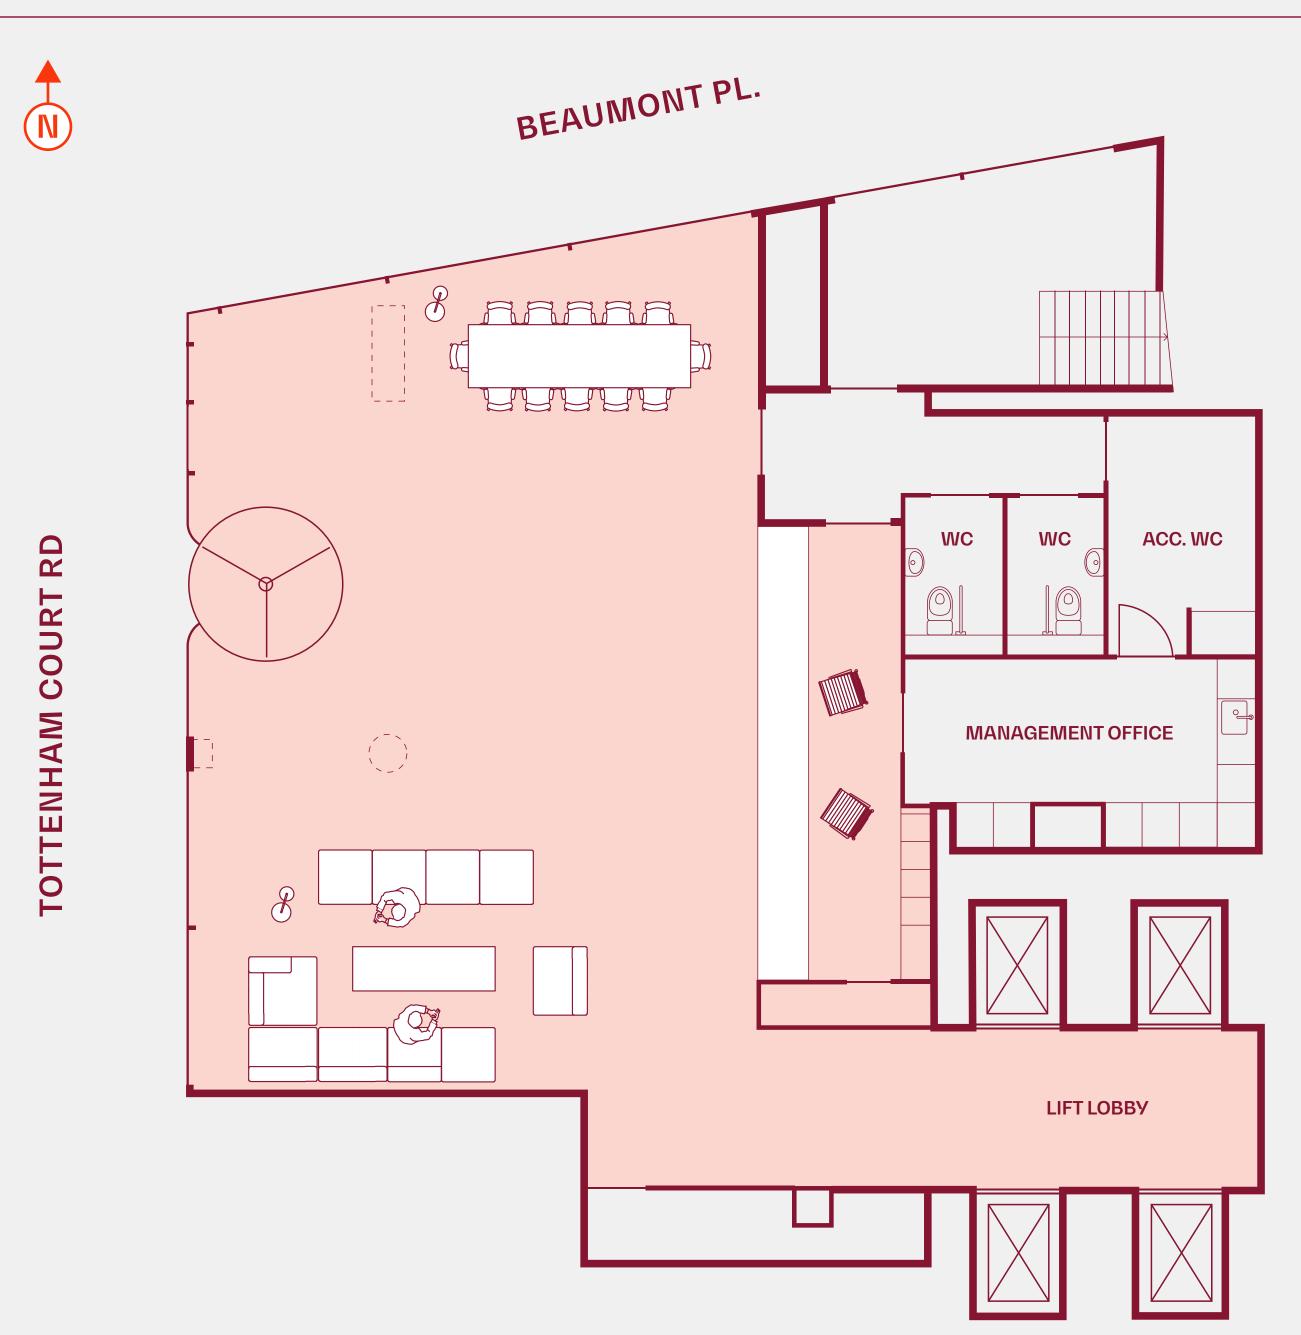

## FIFTH FLOOR 15,505 SQ FT

BLOCK B (FULLY FITTED) 7,031 SQ FT

## FIFTH FLOOR FULLY FITTED LAYOUT