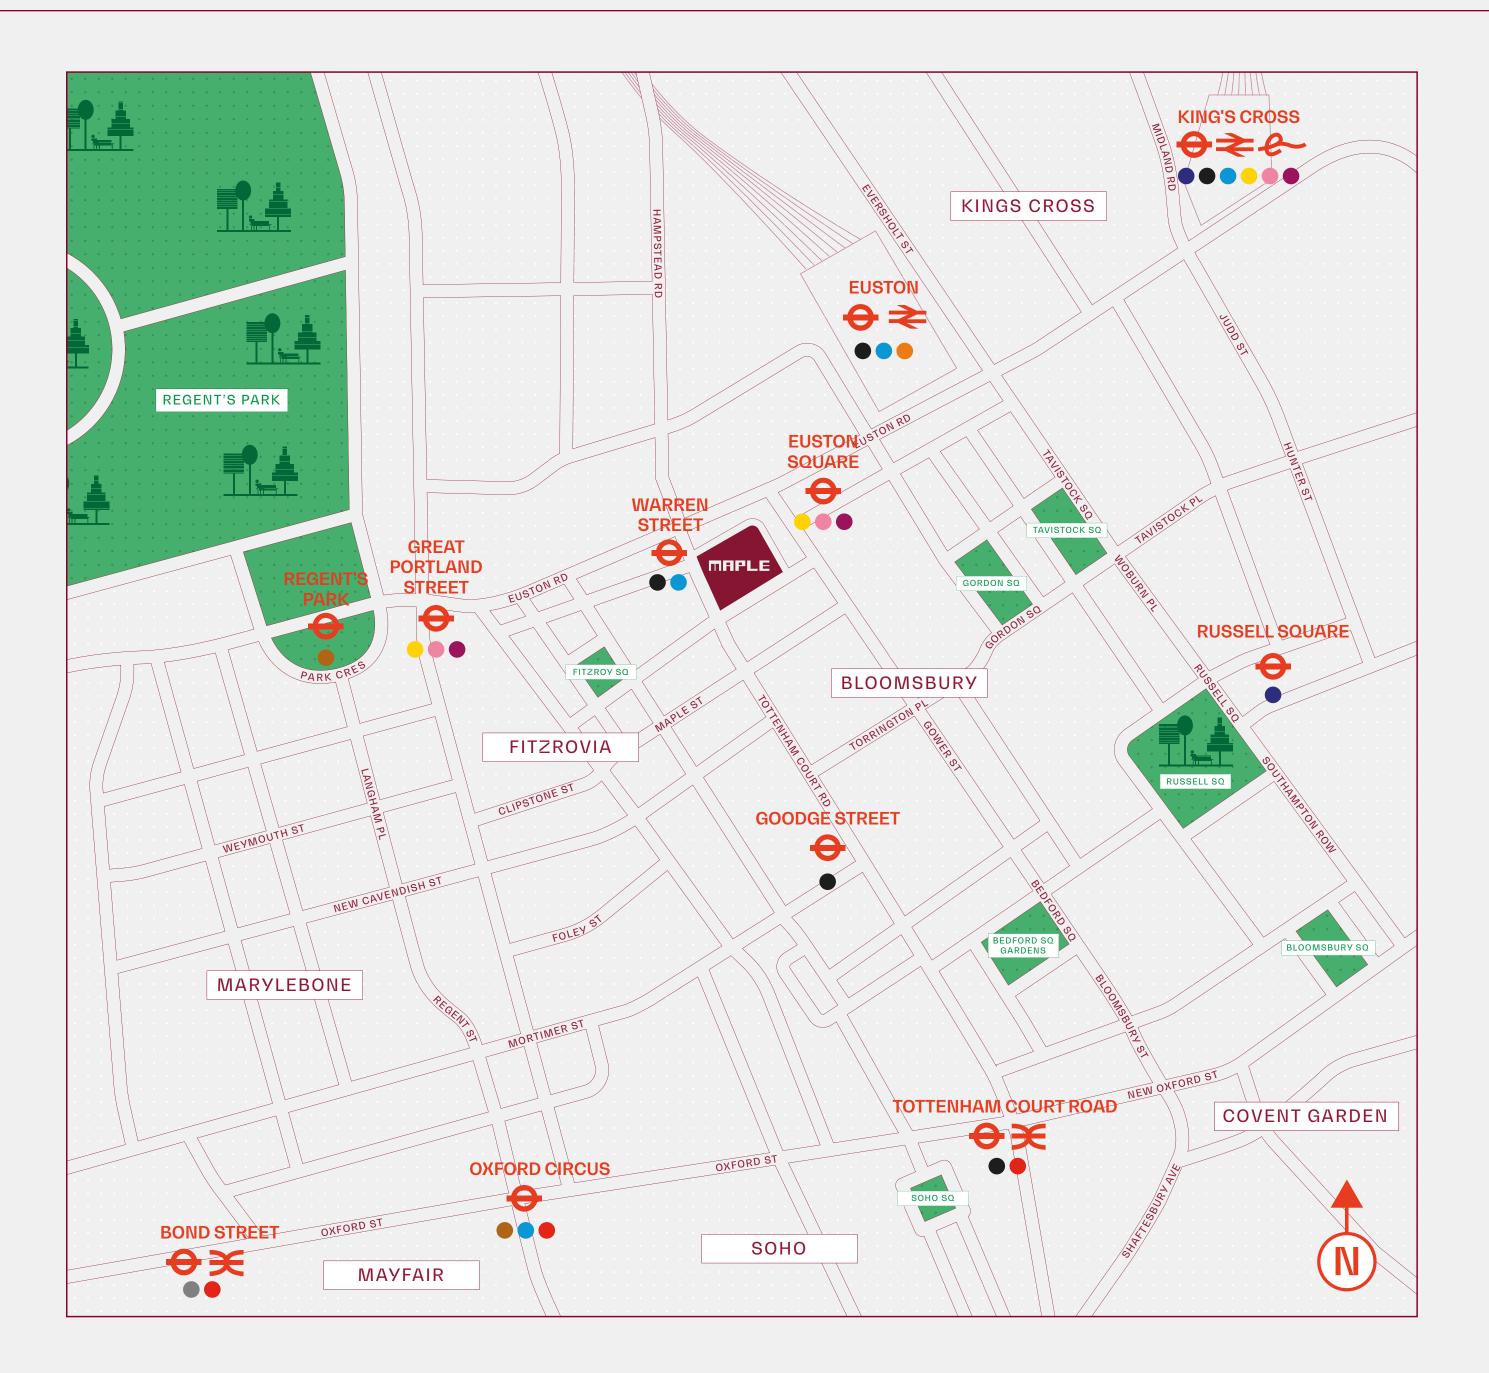

# SPREAD

Maple is so well-connected. Warren Street tube station is opposite, which has the Northern and Victoria lines linking you to mainline rail stations, and Euston station is within a short walking distance. King's Cross station offers easy access to both national and international travel with the Eurostar and national rail services. Head south to Tottenham Court Road station to take a trip on the Elizabeth line, the fastest direct way to and from Heathrow airport.

# WINGS

### WALK & CYCLE TIMES

### TRAIN & TUBE TIMES