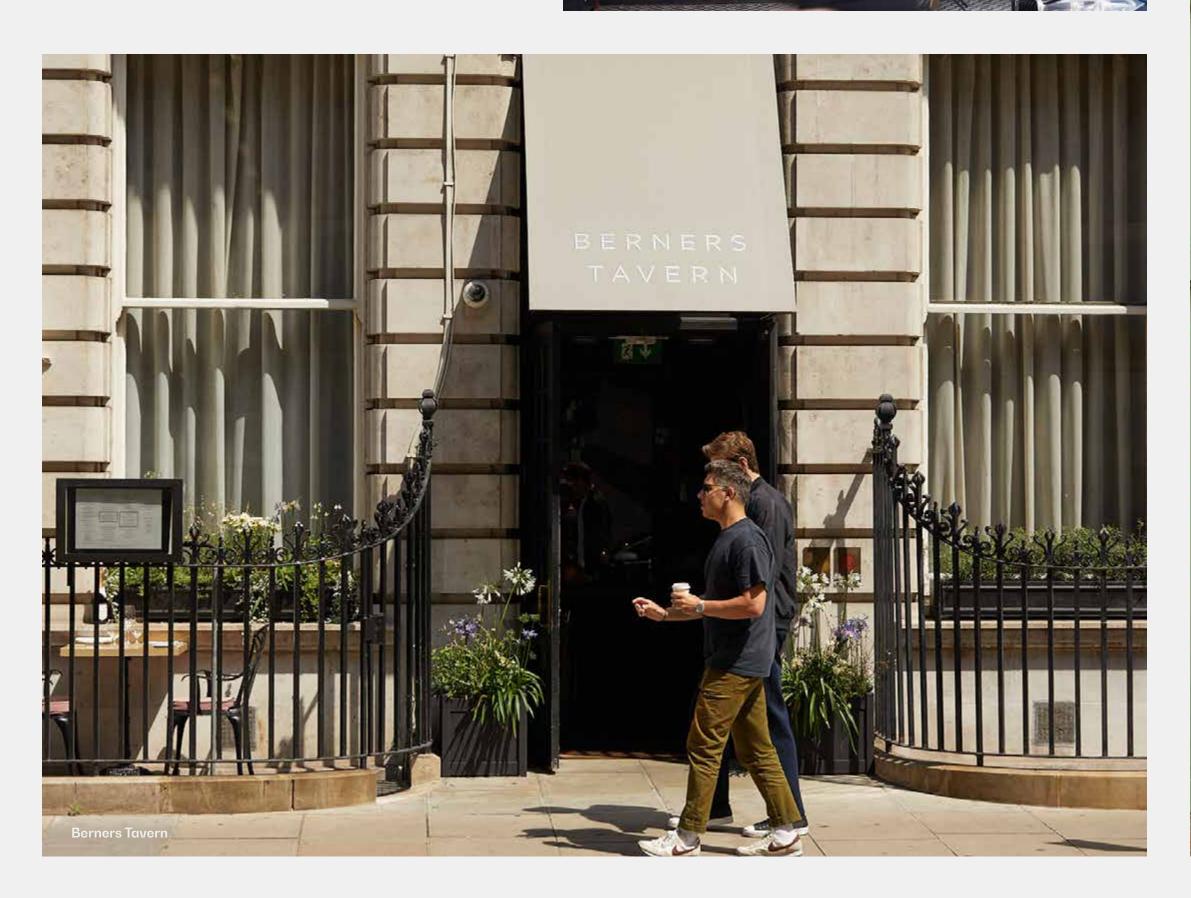

### RESTAURANTS

- 1. Steak & Lobster
- 2. Rosa's Thai
- 3. Fitzroy Wine Cellar & Kitchen
- 4. Berners Tavern
- **5**. Franco Manco
- 6. Carousel
- 7. Fitzroy Tavern
- 8. Hakkasan
- 9. Honey & Smoke
- 10. Lore of the Land
- 11. Officina 00 Fitzrovia
- 12. Roka
- 13. Salt Yard
- 14. Six by Nico
- 15. Honest Burgers
- 16. Circolo Popolare
- 17. Gaucho
- 18. Noize