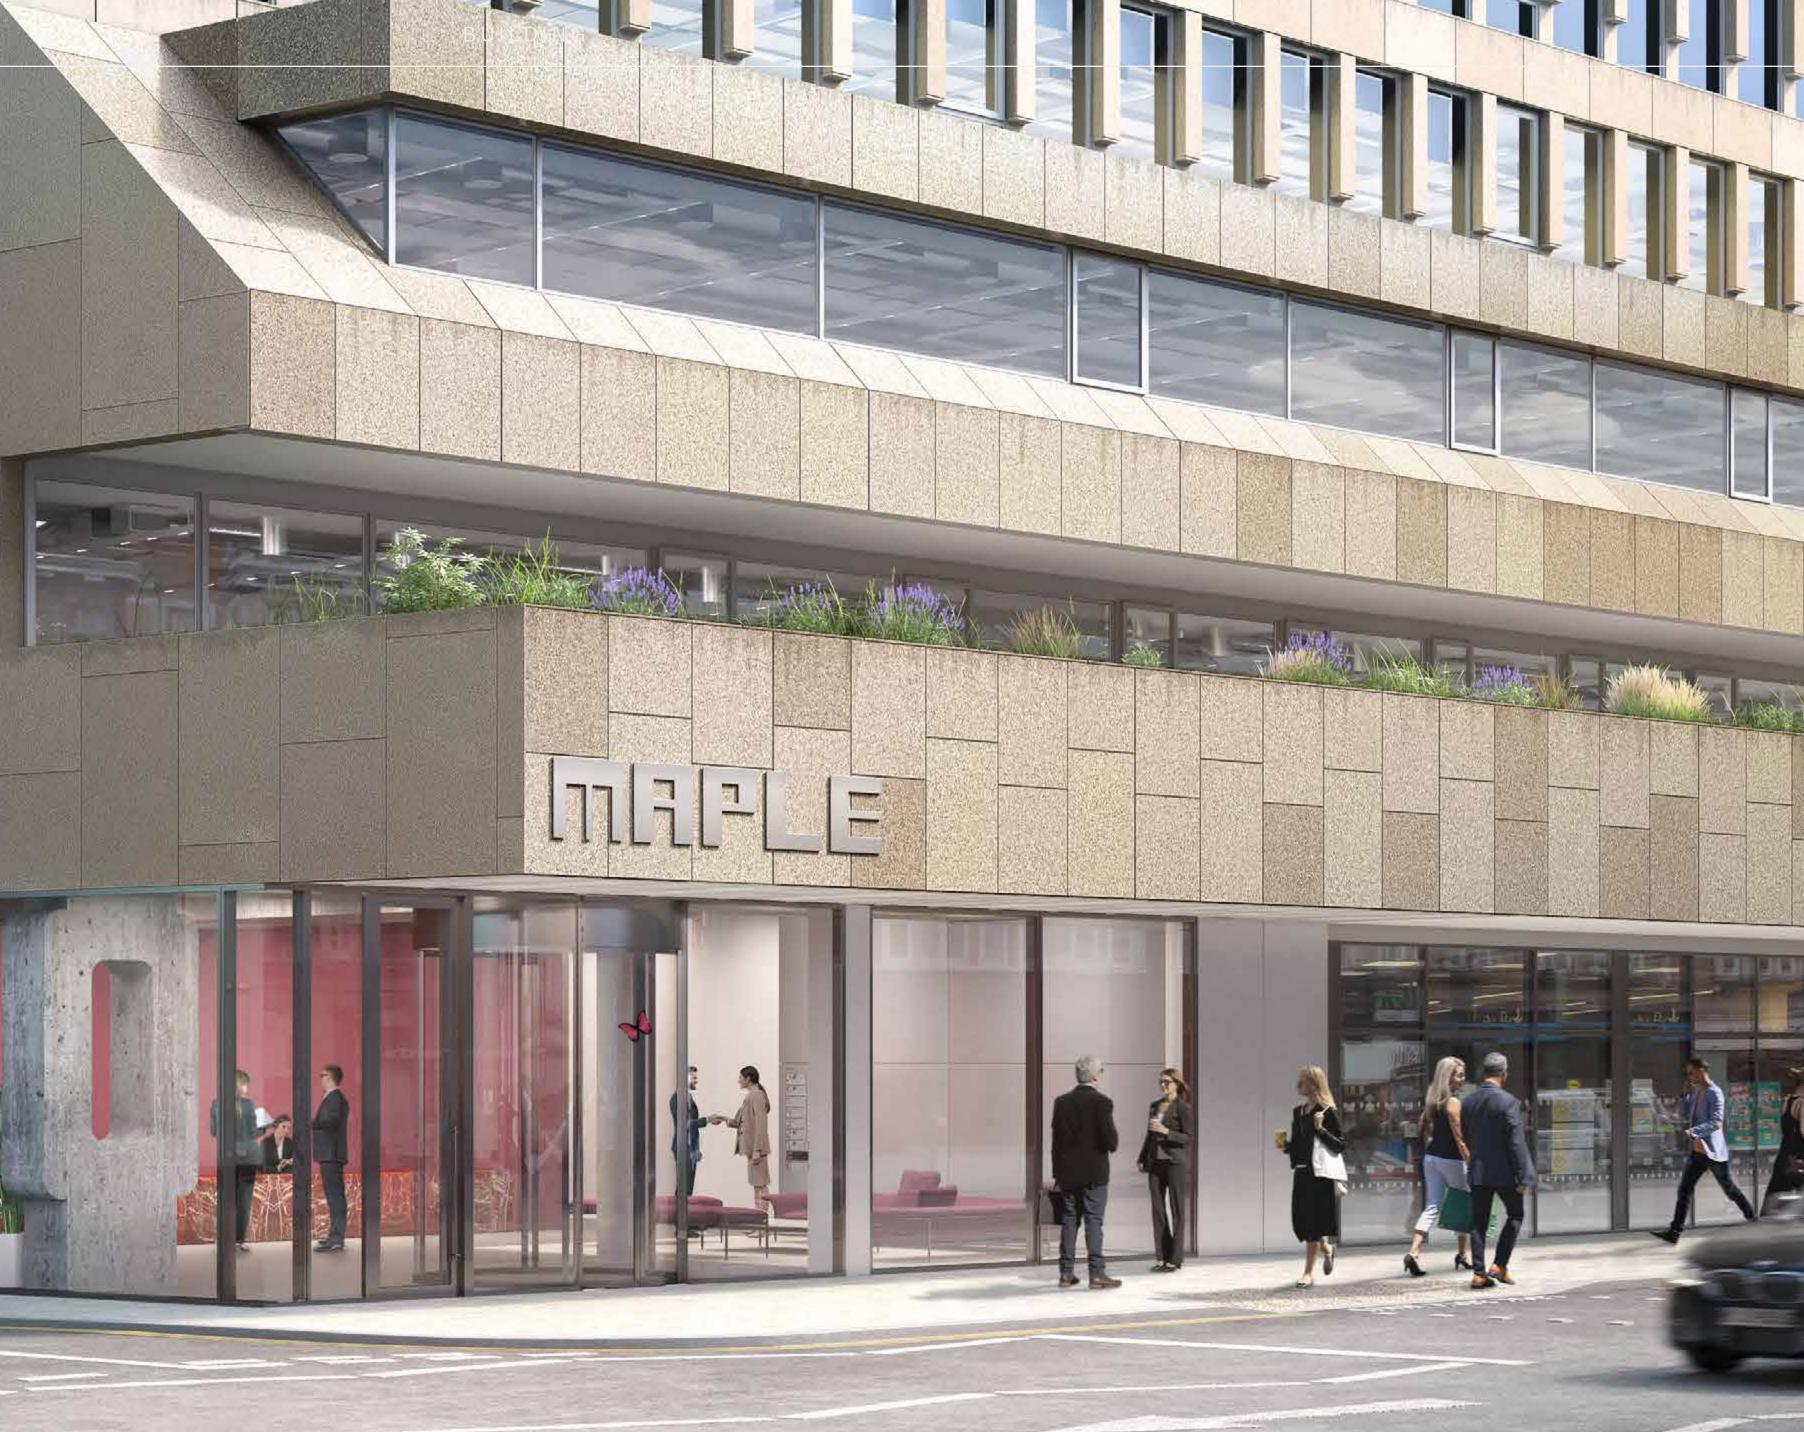

## A new kind of office for a new way of working, with availability from Q4 2023.

From the outside, Maple is a classic example of the iconic architecture of Richard Seifert, creator of Tower 42 and nearby Centre Point. The unique vision of Gibson Thornley is repositioning Maple to deliver 68,000 sq ft of contemporary, sustainable office and recreation space'.

Gibson Thornley is a design-led architectural practice, creating award-winning buildings. Maple is being completely repositioned and refurbished by carefully respecting the unique hard form and presence of Seifert's building, but softened the interior, making it fit for modern purpose.

# THE REIMAGINING OF MAPLE

The newly refurbished building is a reworking of a modern classic.