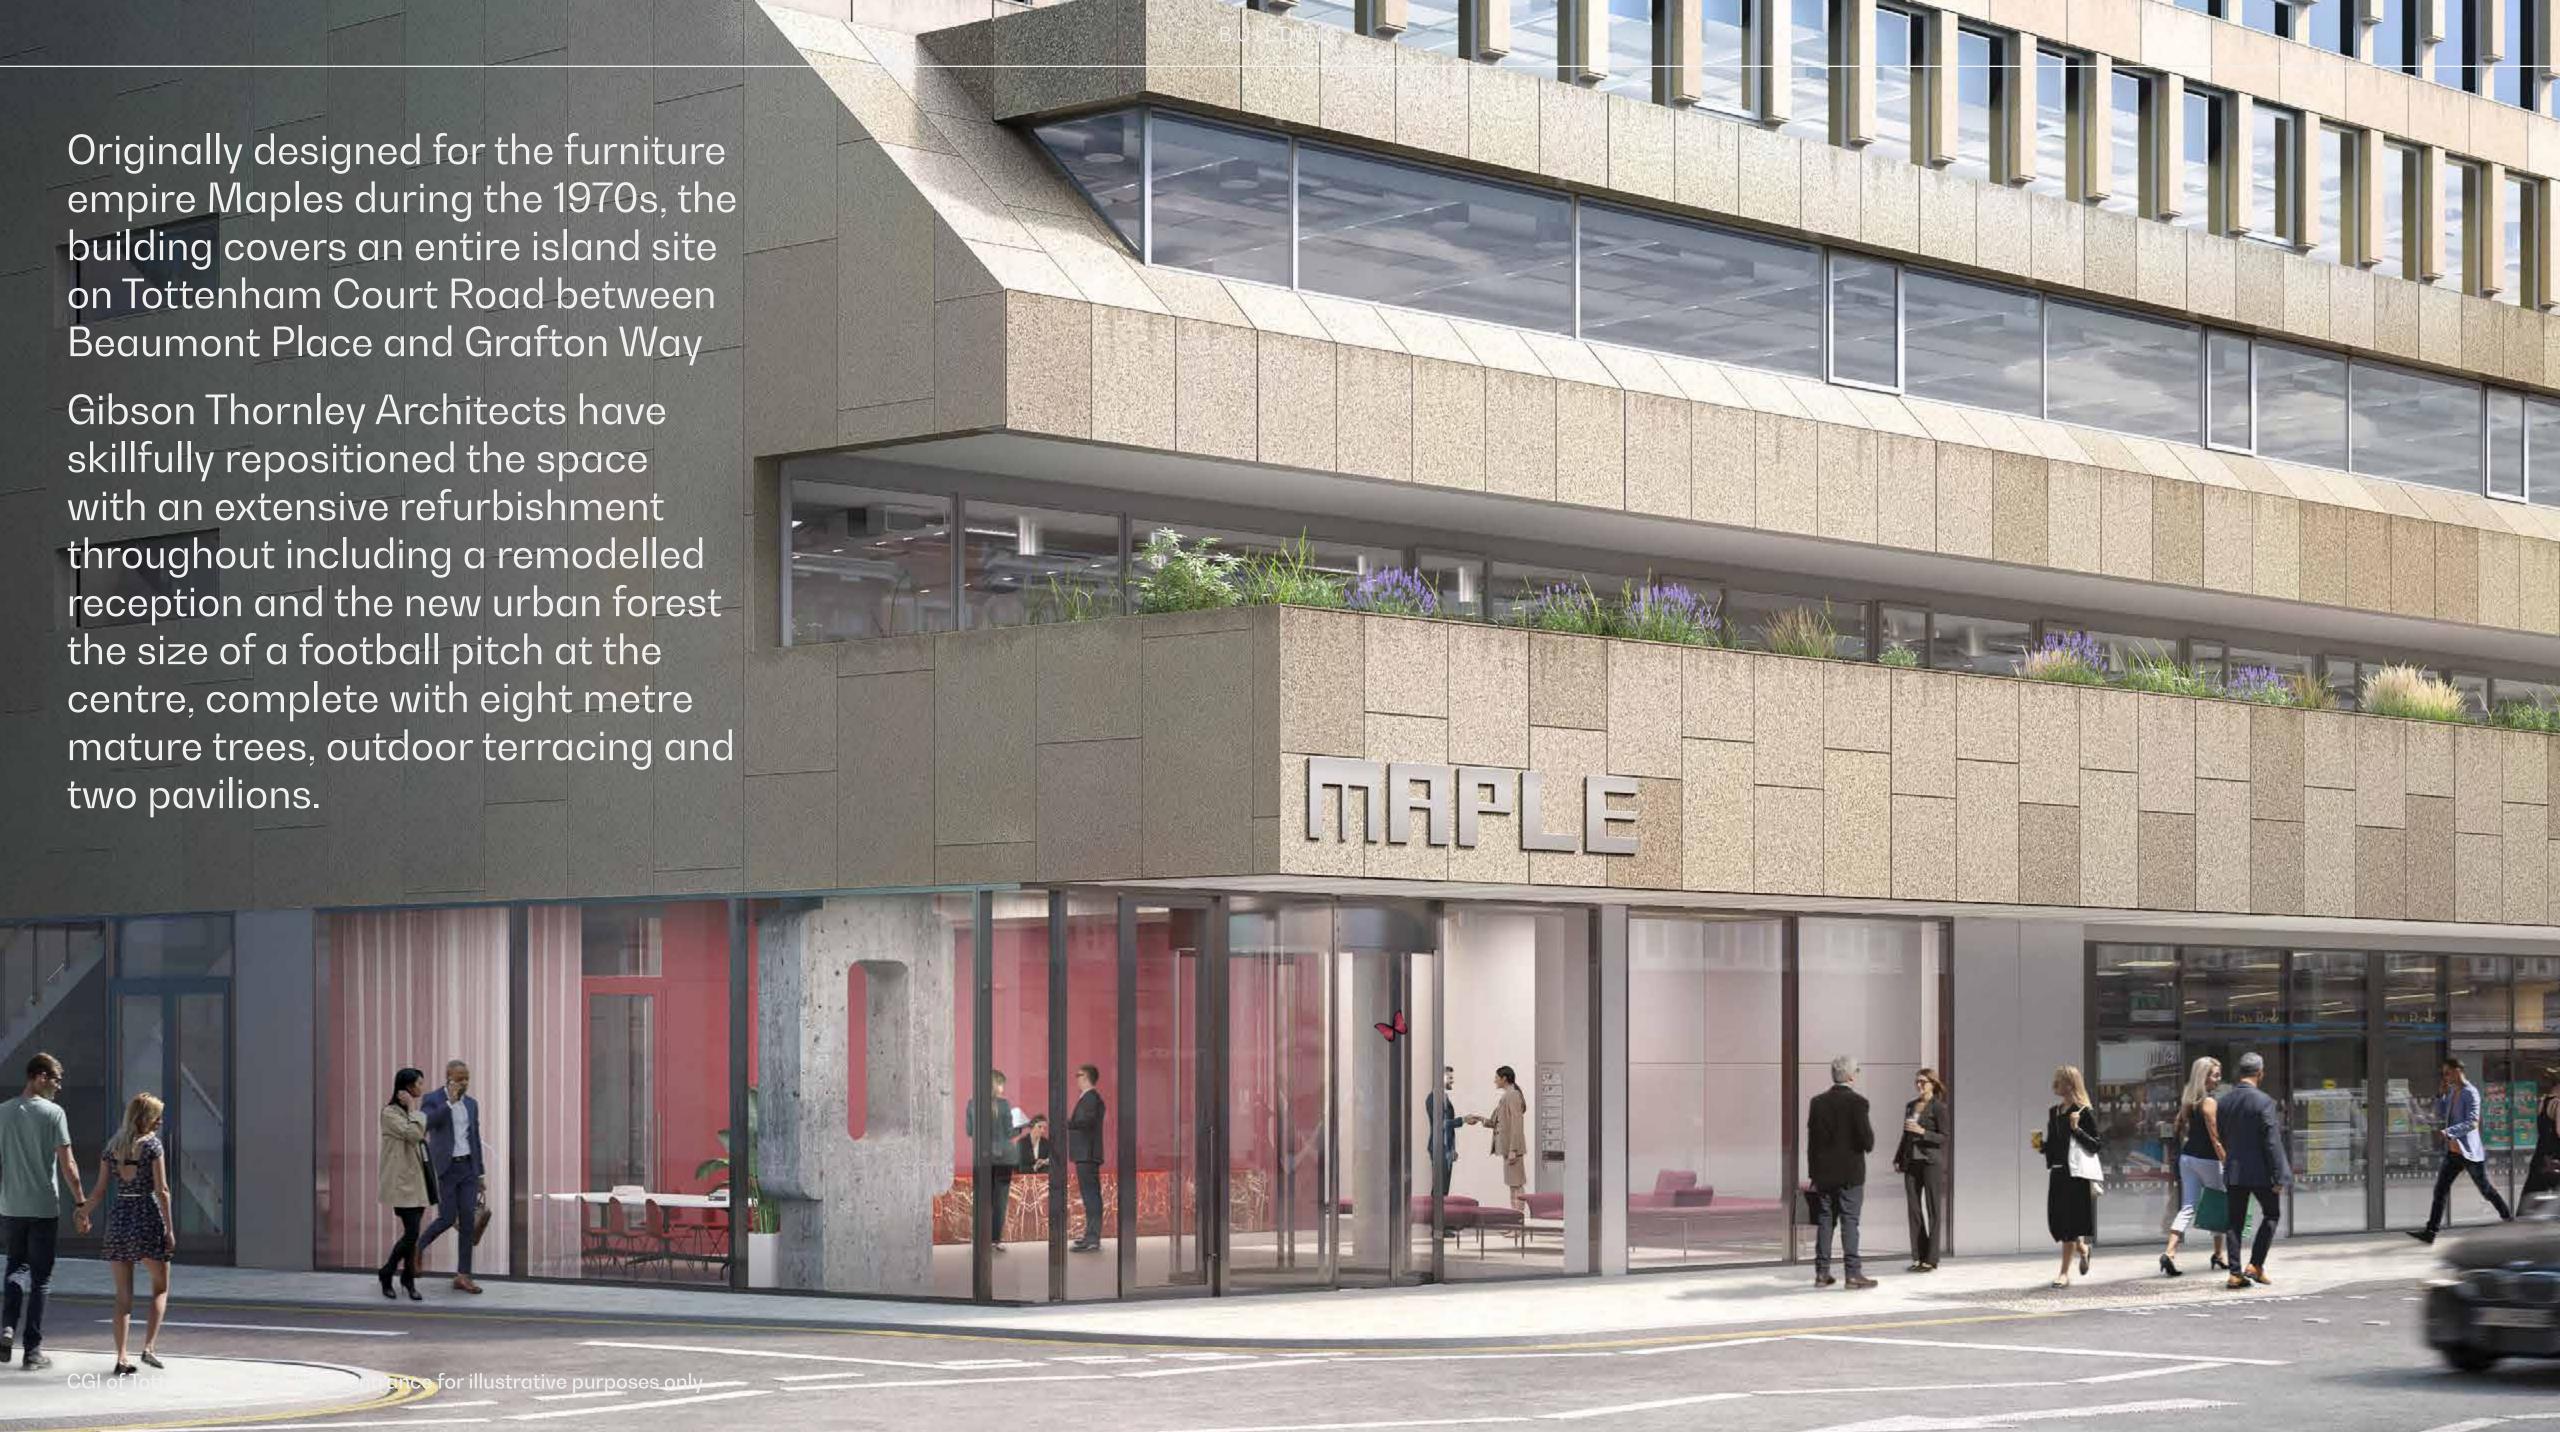

## A new kind of office for a new way of working, with availability from Q4 2023.

From the outside, Maple is a classic example of the iconic architecture of Richard Seifert, creator of Tower 42 and nearby Centre Point. The unique vision of Gibson Thornley is repositioning Maple to deliver 68,000 sq ft of contemporary, sustainable office and recreation space'.

Gibson Thornley is a design-led architectural practice, creating award-winning buildings. Maple is being completely repositioned and refurbished by carefully respecting the unique hard form and presence of Seifert's building, but softened the interior, making it fit for modern purpose.

# THE REIMAGINING OF MAPLE

The newly refurbished building is a reworking of a modern classic.