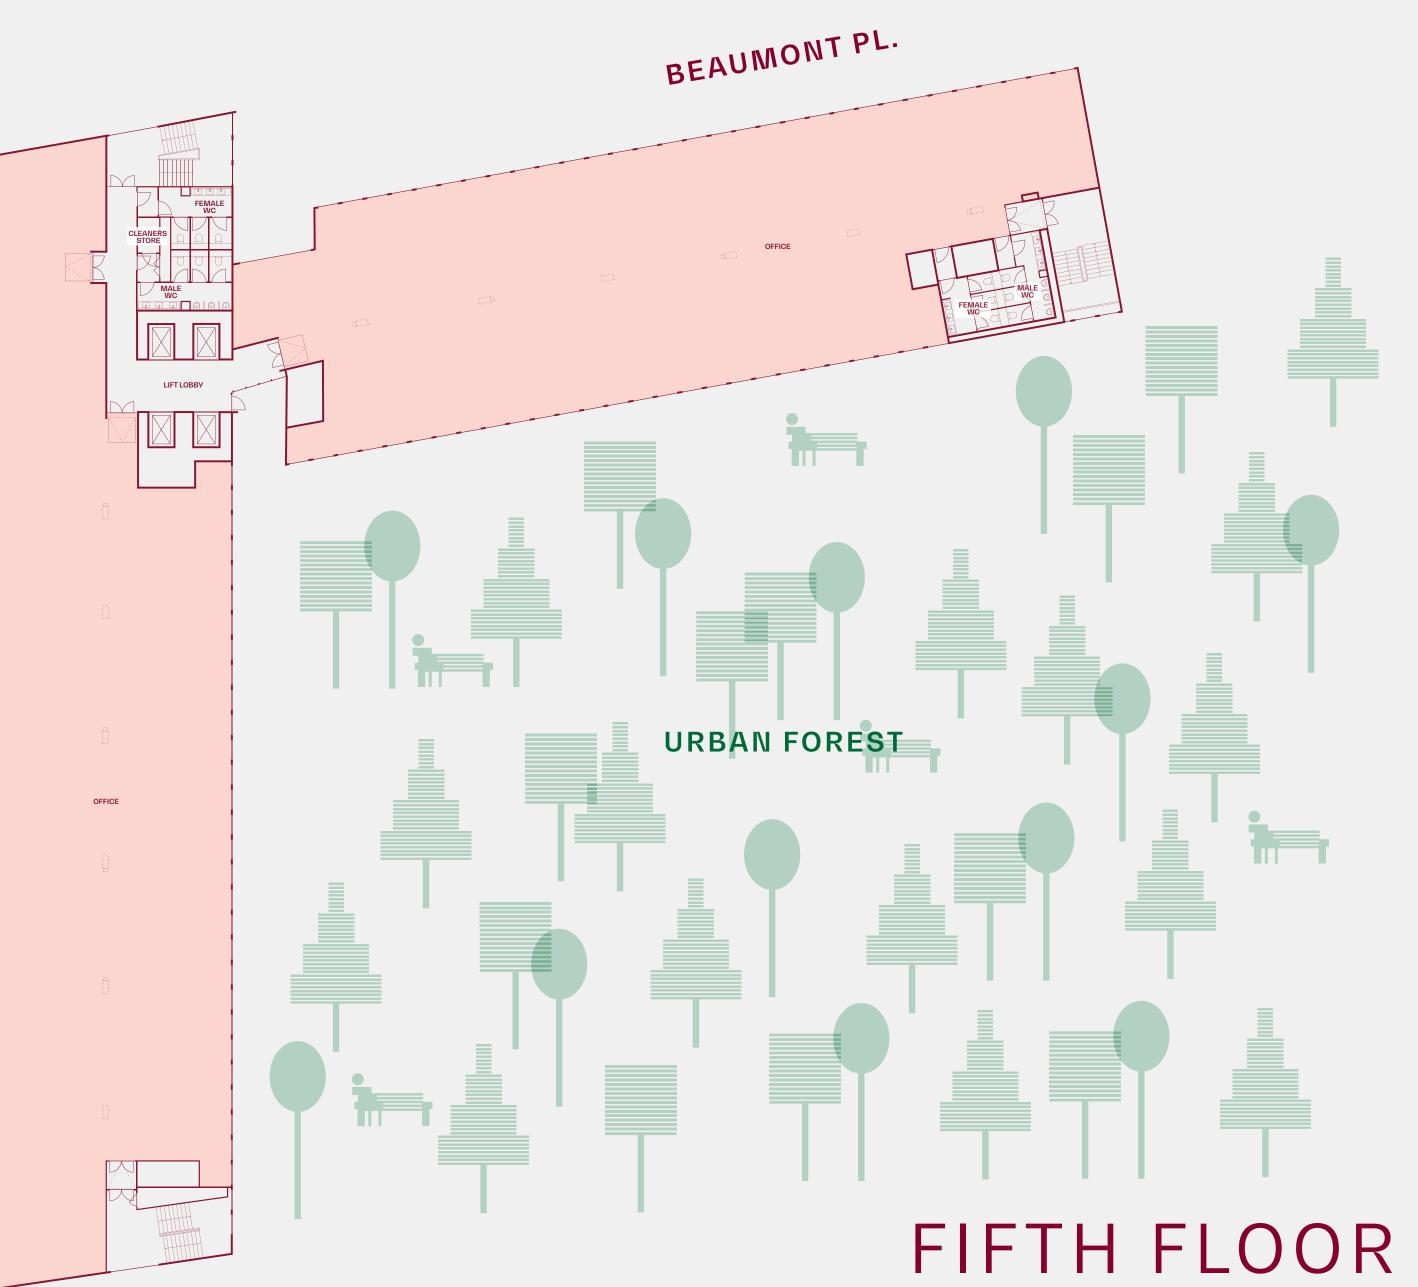

# BEAUMONT PL. URBAN FOREST BLOCK B **7,055 SQ FT** URBAN FOREST FOURTH FLOOR 15,273 SQ FT

BLOCK A 8,474 SQ FT

## FIFTH FLOOR 15,505 SQ FT

BLOCK B (FULLY FITTED) 7,031 SQ FT