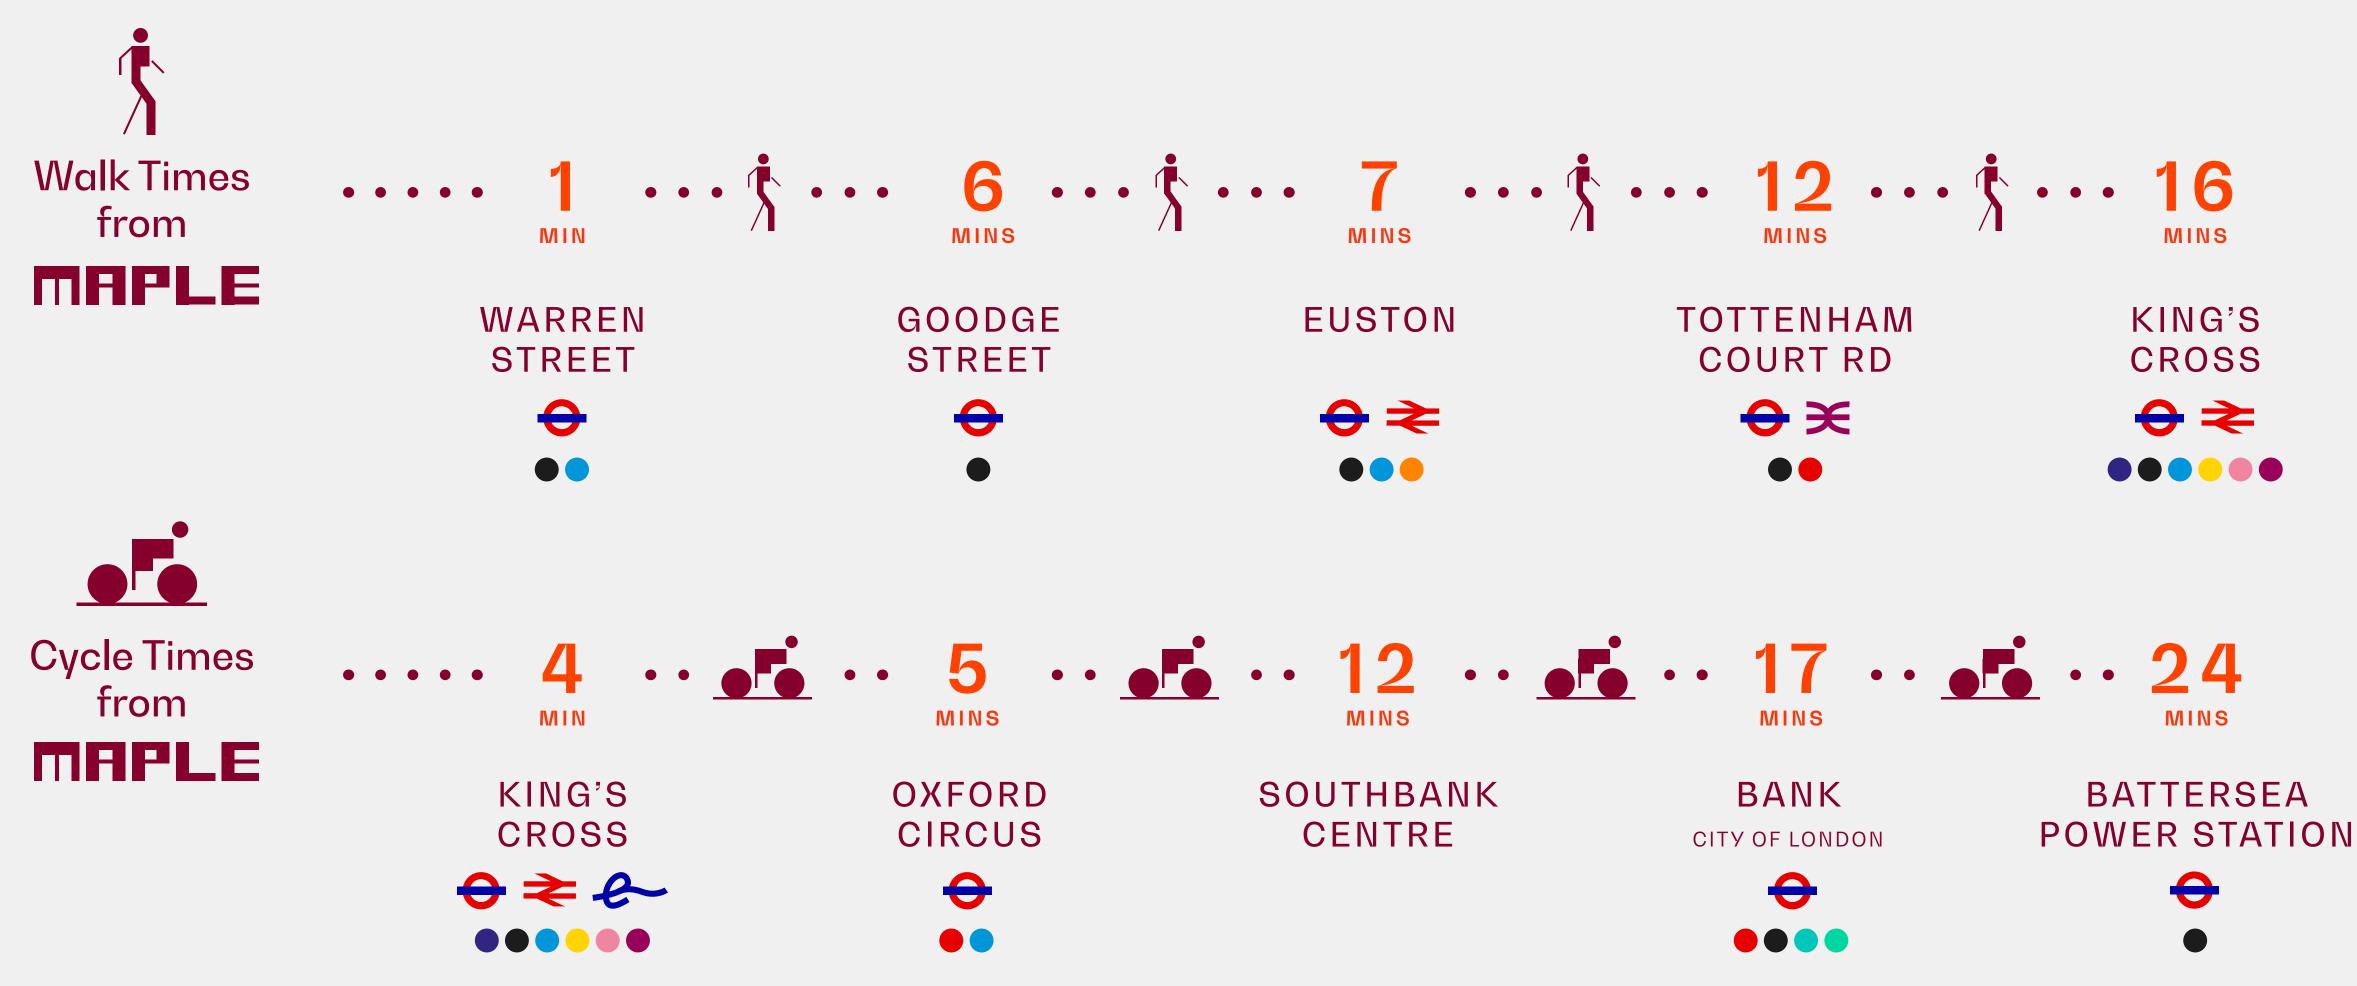

# SPREAD

Maple is so well-connected. Warren Street tube station is opposite, which has the Northern and Victoria lines linking you to mainline rail stations, and Euston station is within a short walking distance. King's Cross station offers easy access to both national and international travel with the Eurostar and national rail services. Head south to Tottenham Court Road station to take a trip on the Elizabeth line, the fastest direct way to and from Heathrow airport.

### WALK & CYCLE TIMES