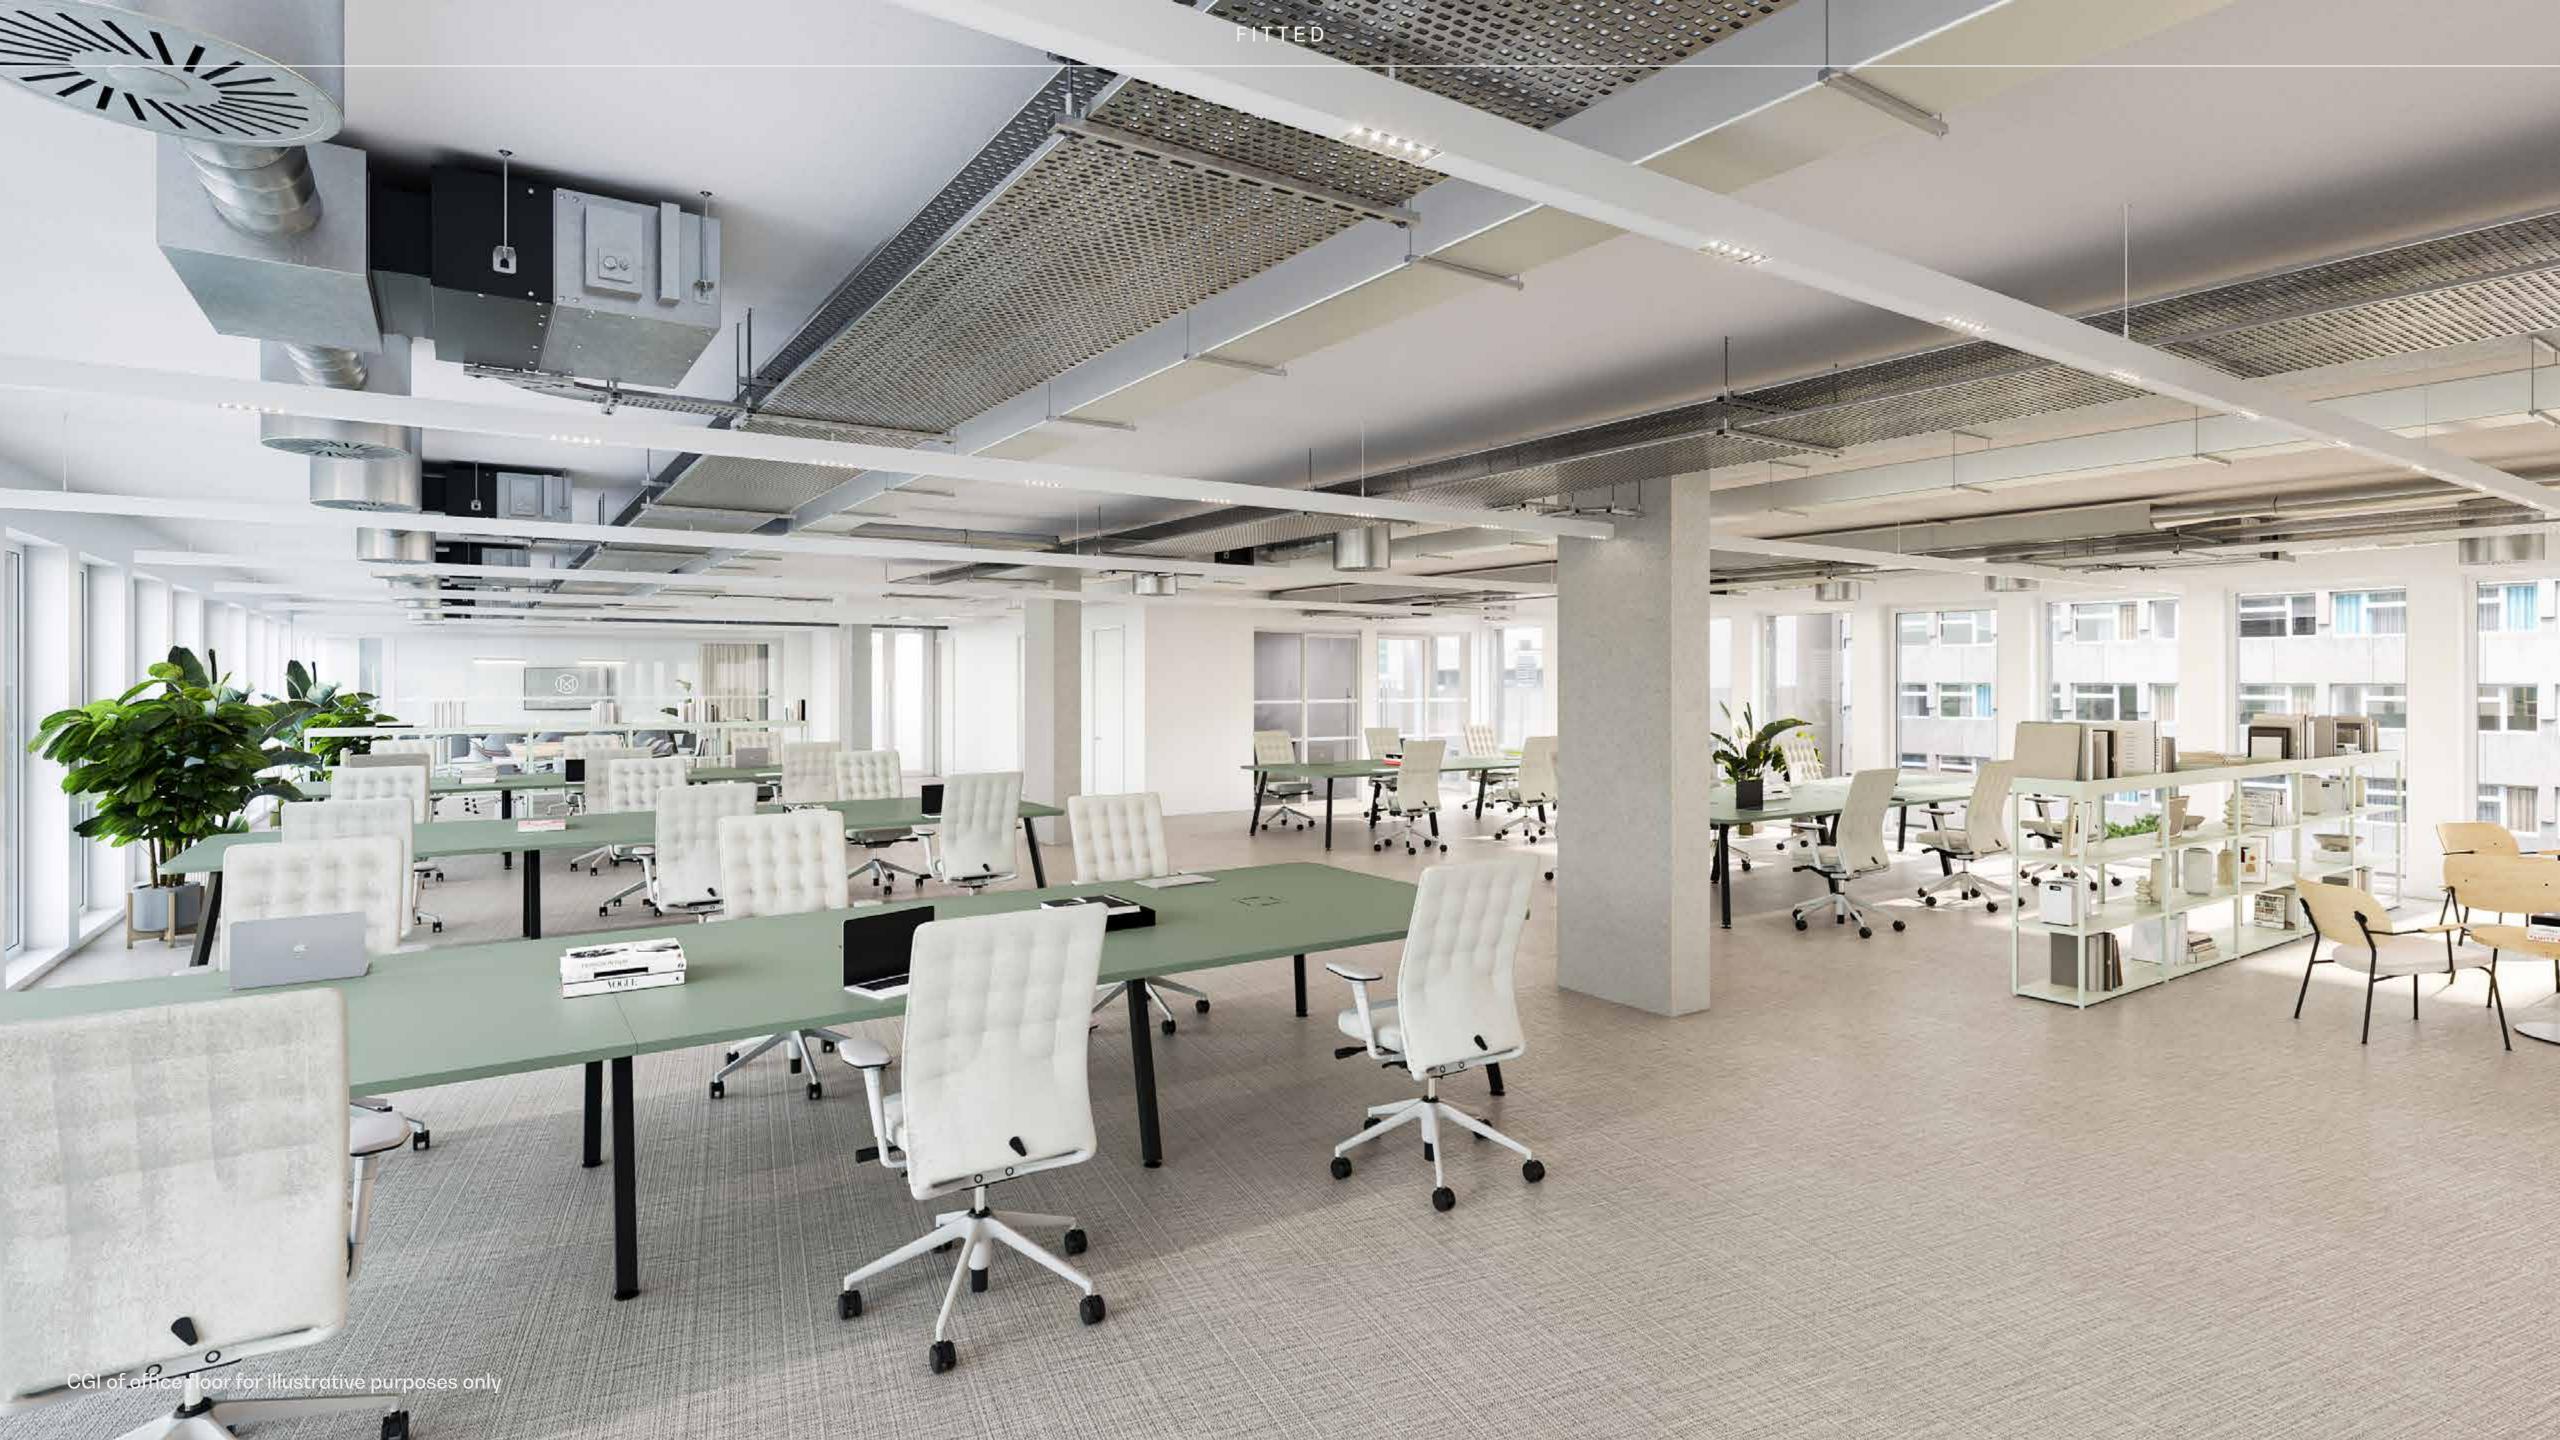

# VOULL ET RIGHTIN

CGI of CAT A+ fifth floor office for illustrative purposes only

in the second se

Lazari along with Gibson Thornley are creating a fully fitted and furnished suite in Block B on Level 5 which will complete in November 2023.

This 7,031 SQ FT wing has been beautifully designed by Gibson Thornley and will provide an occupier the opportunity to acquire fitted and furnished space in Maple.

The space is being fitted out with the following: