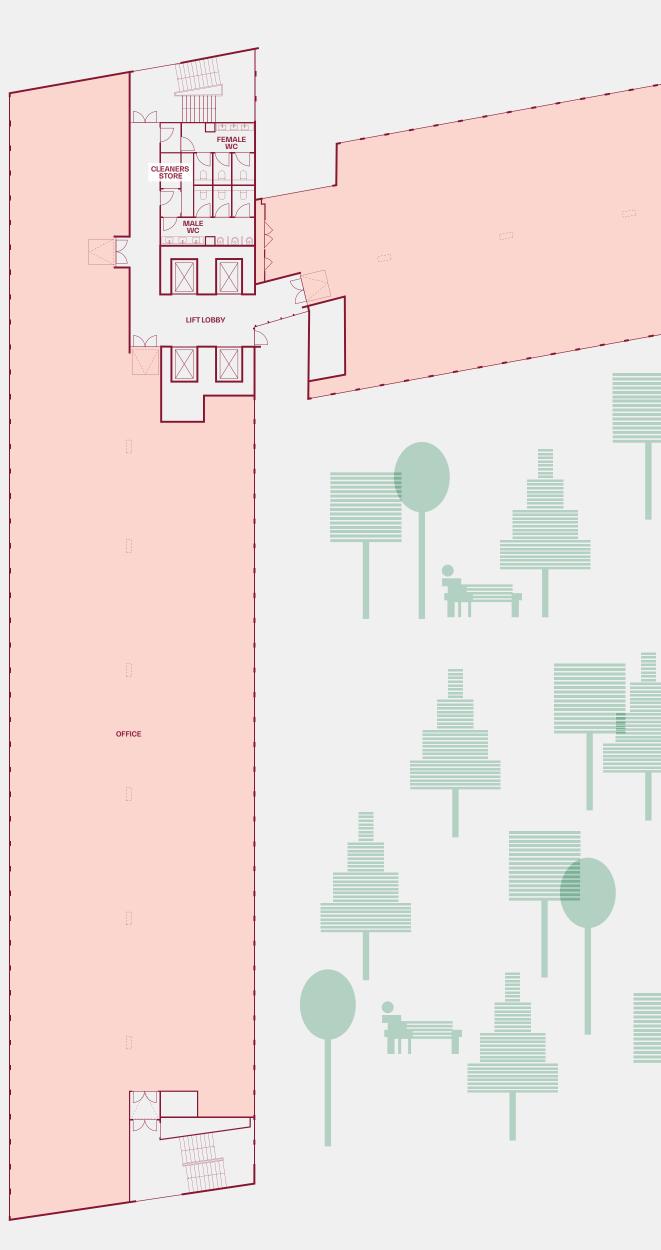

| 7,055                | 15,273           |
| THIRD FLOOR  | 8,315              | 8,465                | 16,780           |
| SECOND FLOOR | 10,423             | 10,403               | 20,826           |
| TOTAL        |                    |                      | 68,384           |







The reception brings generosity of space, light and people-centred design promoting activity and movement throughout the building.

It is a multi-functional space providing not only reception facilities but also generous lounge and work areas with access to end-of-trip, welfare facilities and the urban forest.

### RECEPTION 2,875 SQ FT









### BLOCK A 10,423 SQ FT

# TOTTENHAM COURT RD.







BLOCK B 10,403 SQ FT

### SECOND FLOOR 20,826 SQ FT





BLOCK A 8,315 SQ FT

# TOTTENHAM COURT RD.



## THIRD FLOOR 16,780 SQ FT





BLOCK B **8,465 SQ FT** 





BLOCK A 8,218 SQ FT

# TOTTENHAM COURT RD.



# BEAUMONT PL. URBAN FOREST BLOCK B **7,055 SQ FT** URBAN FOREST FOURTH FLOOR 15,273 SQ FT





BLOCK A 8,474 SQ FT

# TOTTENHAM COURT RD.



## FIFTH FLOOR 15,505 SQ FT



BLOCK B (FULLY FITTED) 7,031 SQ FT



# VOULL ET RIGHTIN

CGI of CAT A+ fifth floor office for illustrative purposes only

in the second se



Lazari along with Gibson Thornley are creating a fully fitted and furnished suite in Block B on Level 5 which will complete in November 2023.



This 7,031 SQ FT wing has been beautifully designed by Gibson Thornley and will provide an occupier the opportunity to acquire fitted and furnished space in Maple.

The space is being fitted out with the following:



## FIFTH F