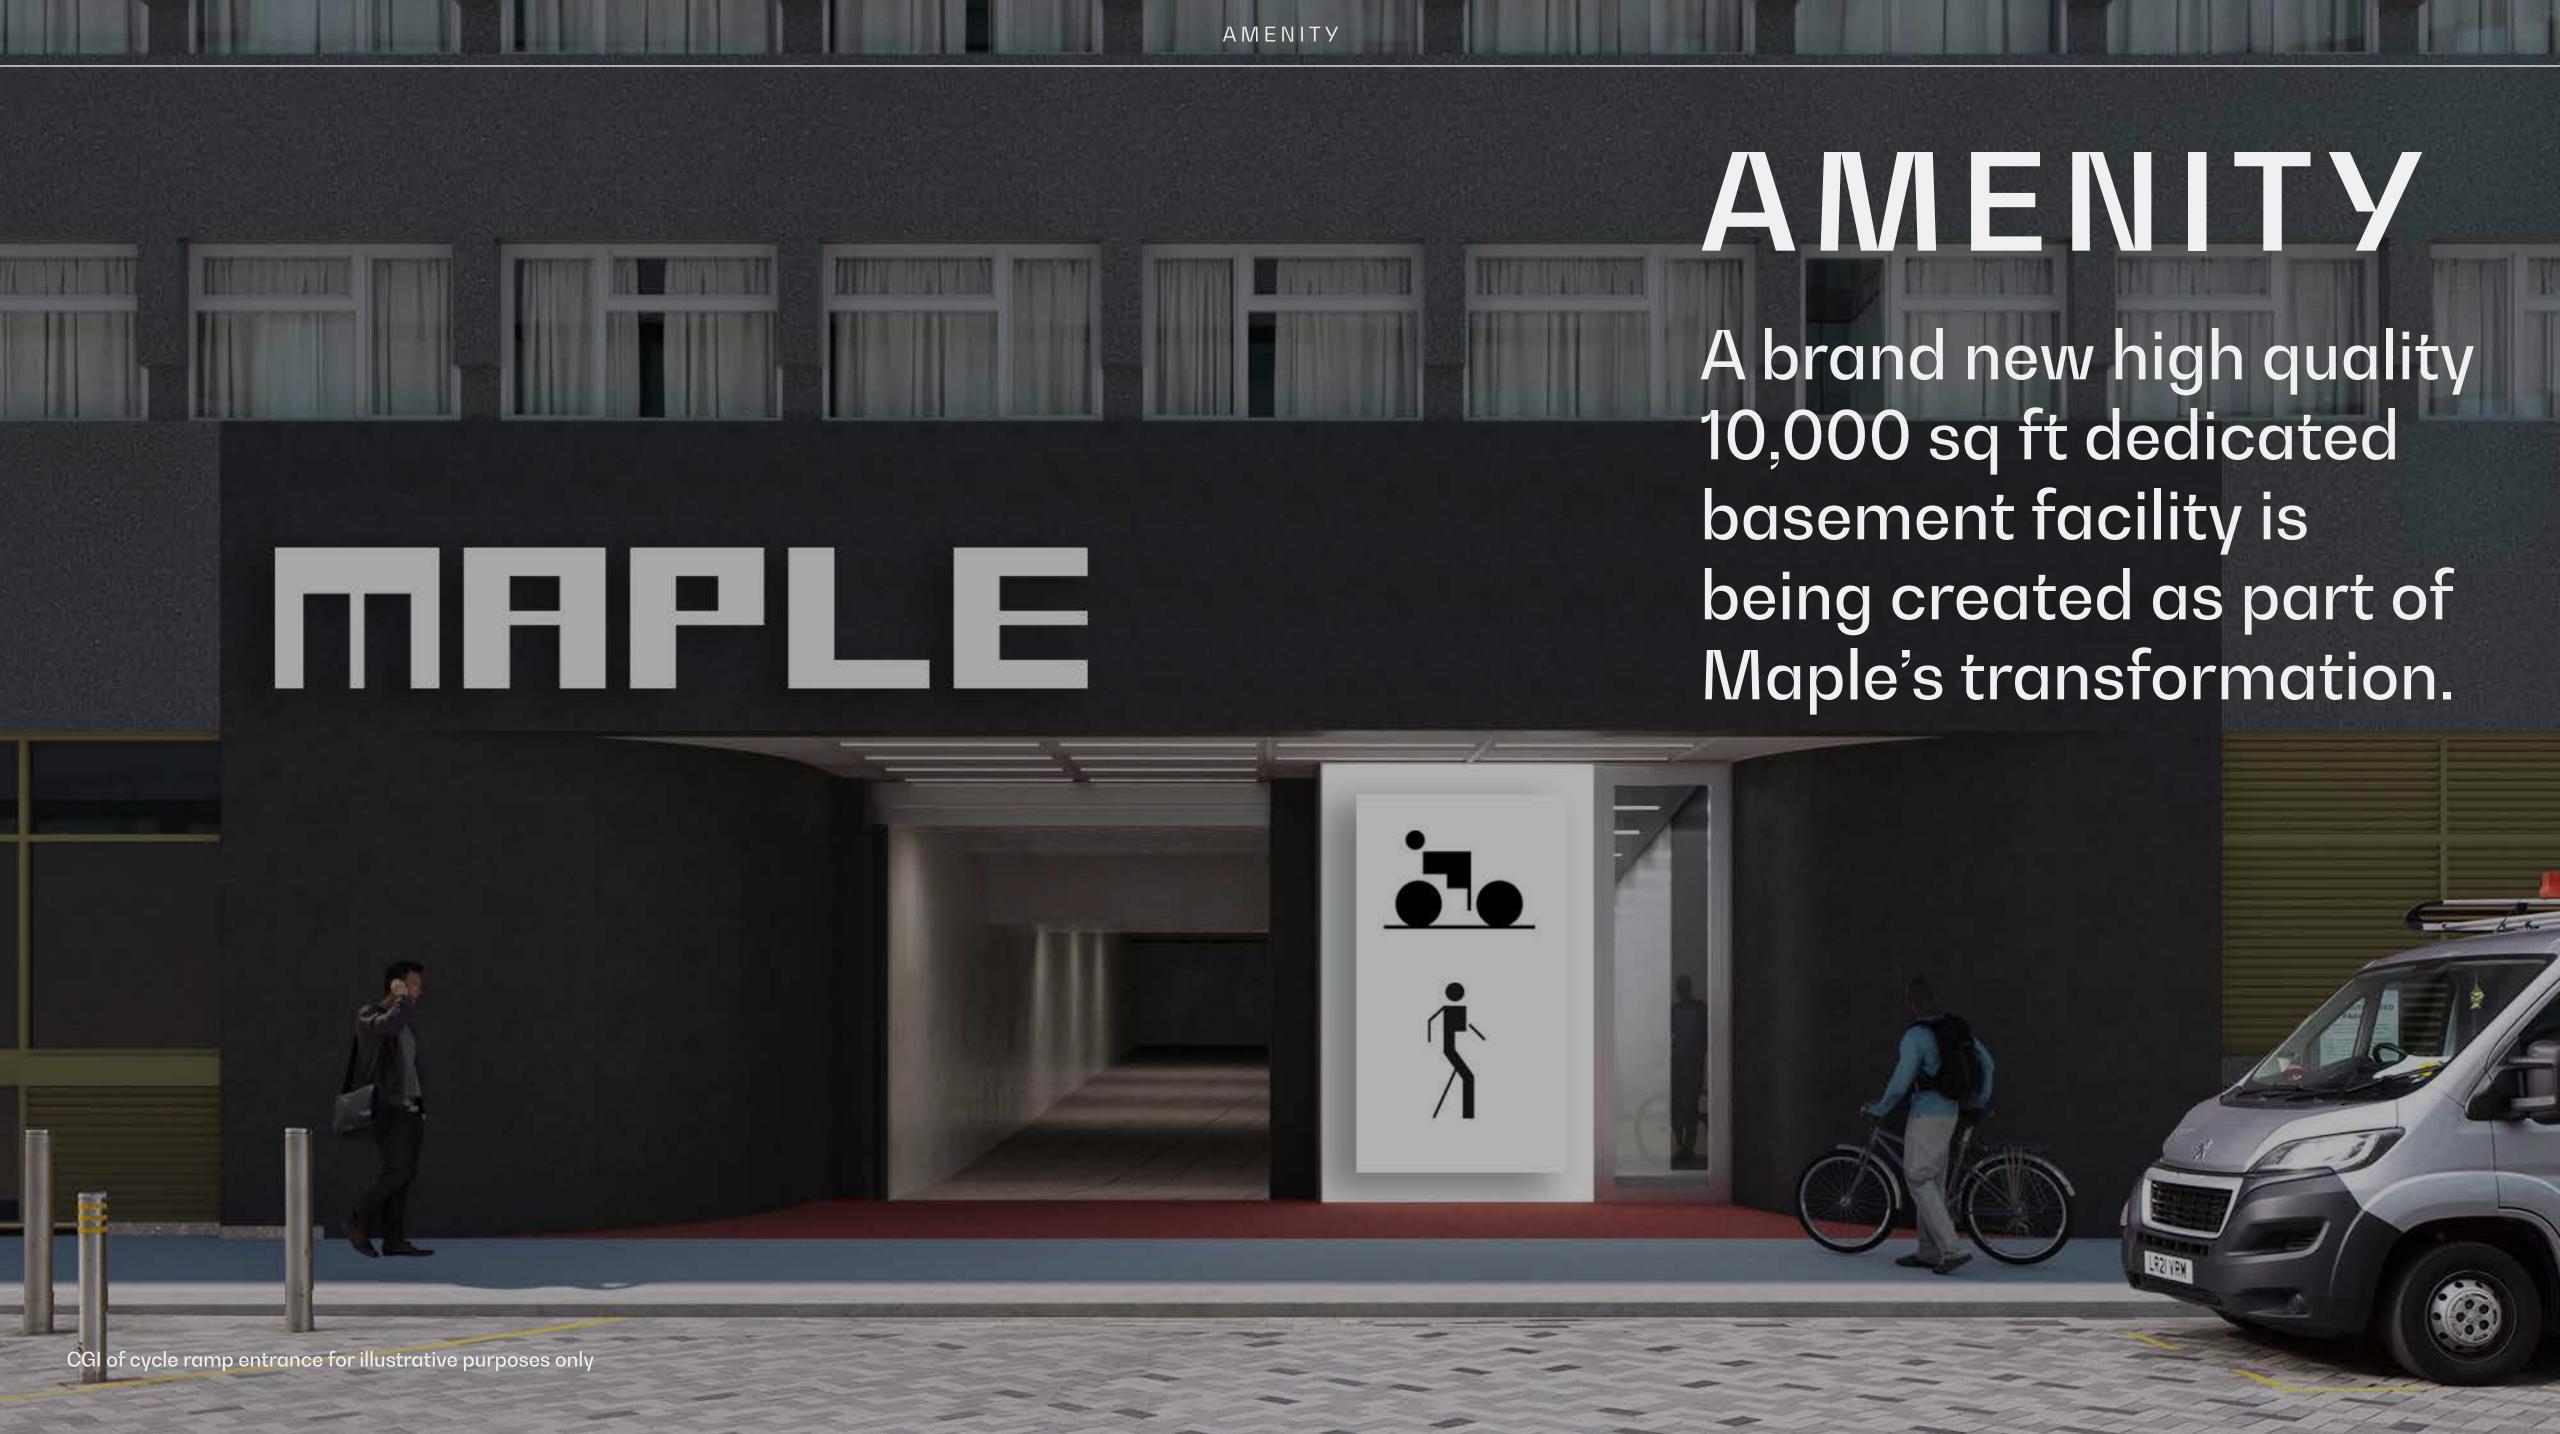

### LOWER GROUND SPECIFICATION

This new best in class facility includes the following amenities:

- Dedicated bike ramp access
- 254 bike racks
- 201 lockers
- 27 Brompton lockers
- 36 showers (18 female/18 male)
- New fitness studio
- Vanity station incl: Hair dryers & straighteners
- Towel service
- 40 car parking spaces

### **SUMMARY SPECIFICATION**

VRF air conditioning

Leading end of trip facilities with ramp access

201 lockers

Raised access floor

254 bike racks

40 car parking spaces