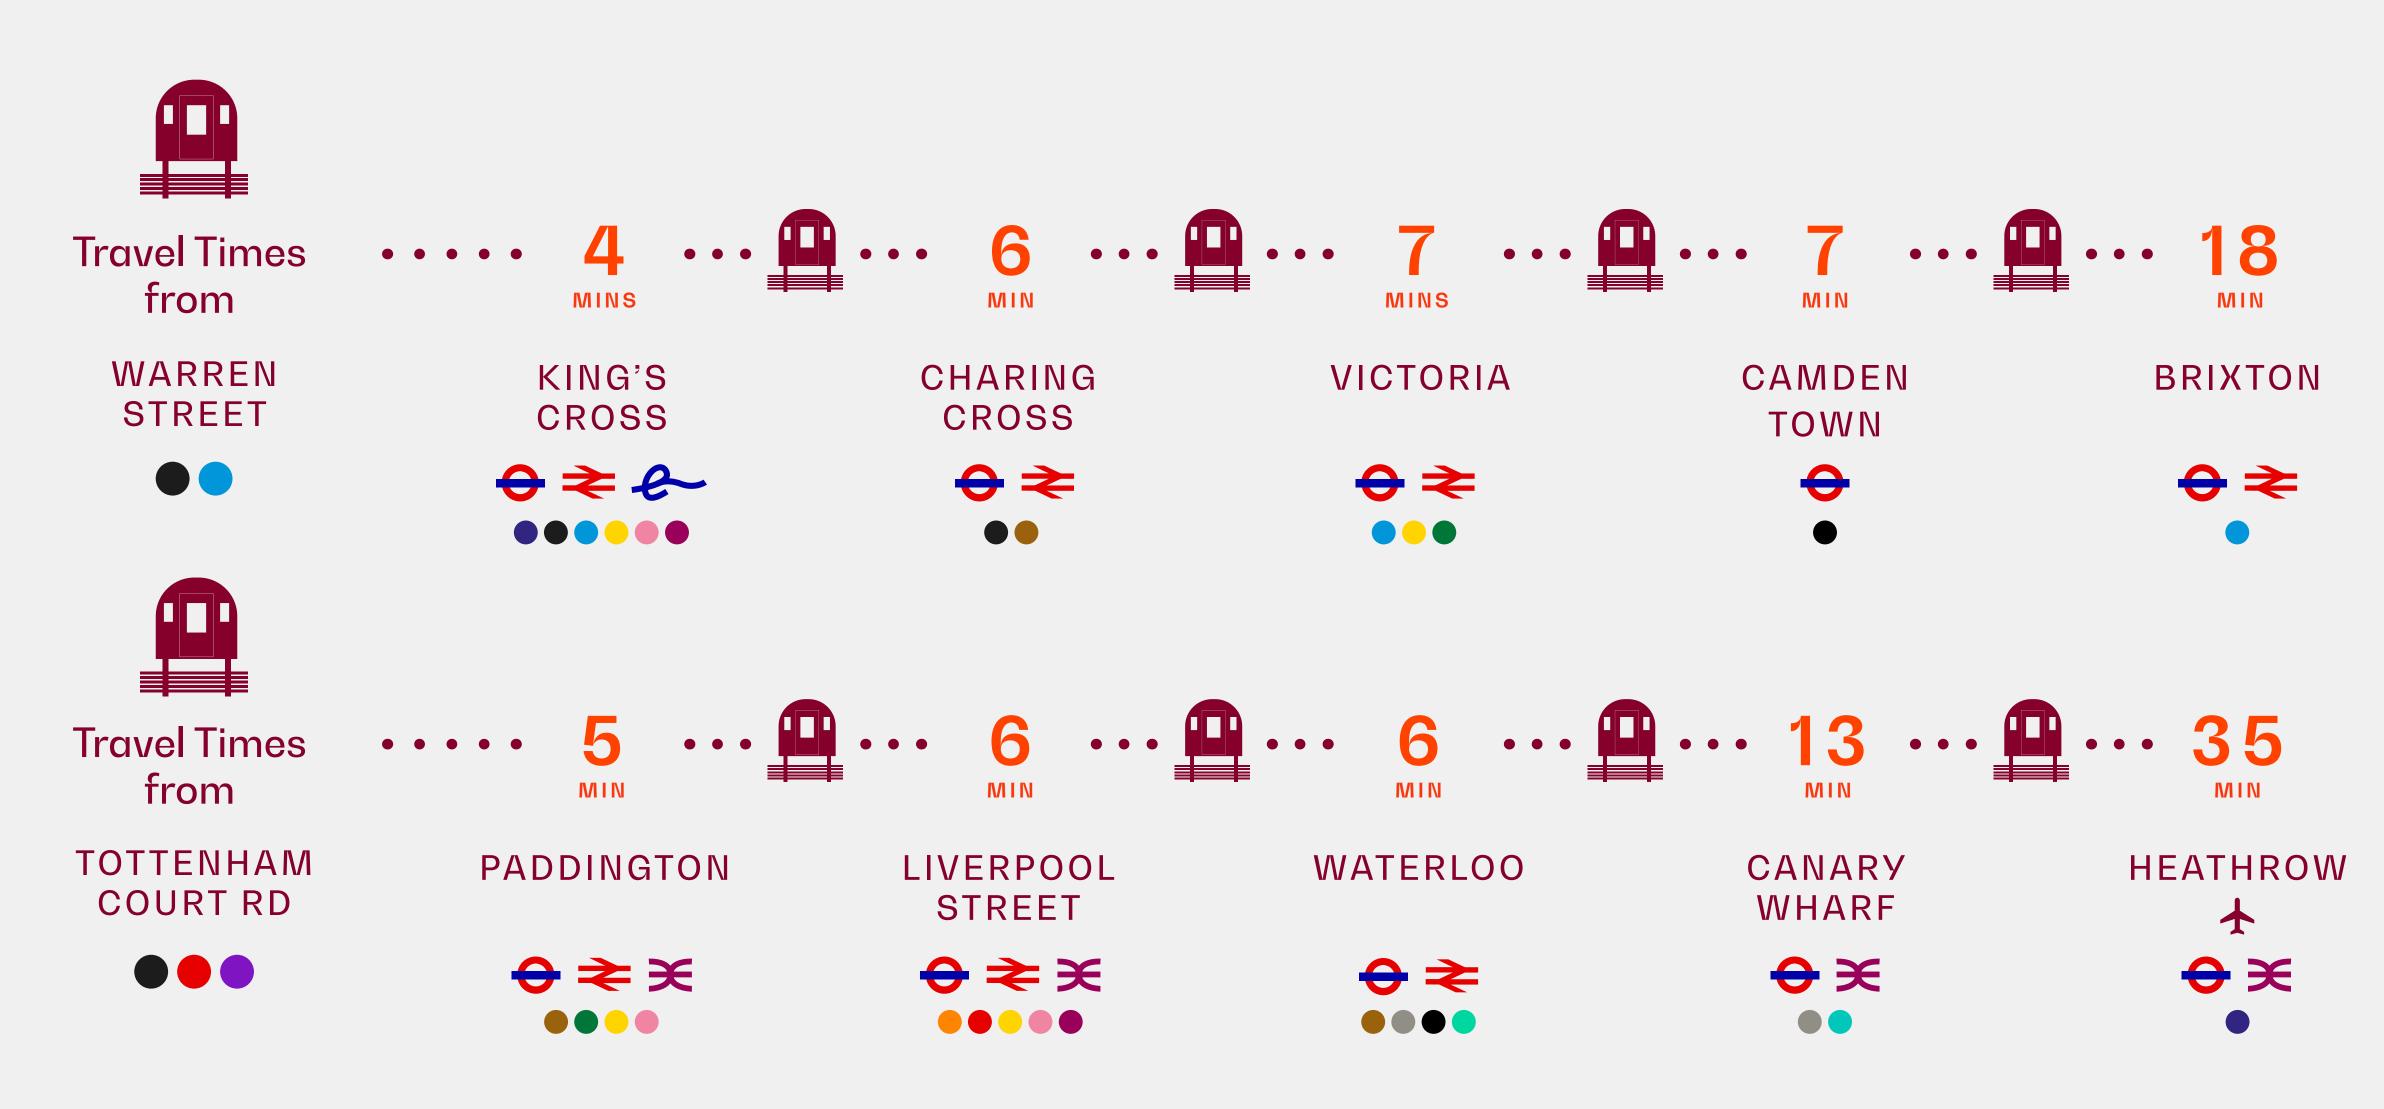

# SPREAD

Maple is so well-connected. Warren Street tube station is opposite, which has the Northern and Victoria lines linking you to mainline rail stations, and Euston station is within a short walking distance. King's Cross station offers easy access to both national and international travel with the Eurostar and national rail services. Head south to Tottenham Court Road station to take a trip on the Elizabeth line, the fastest direct way to and from Heathrow airport.

### TRAIN & TUBE TIMES