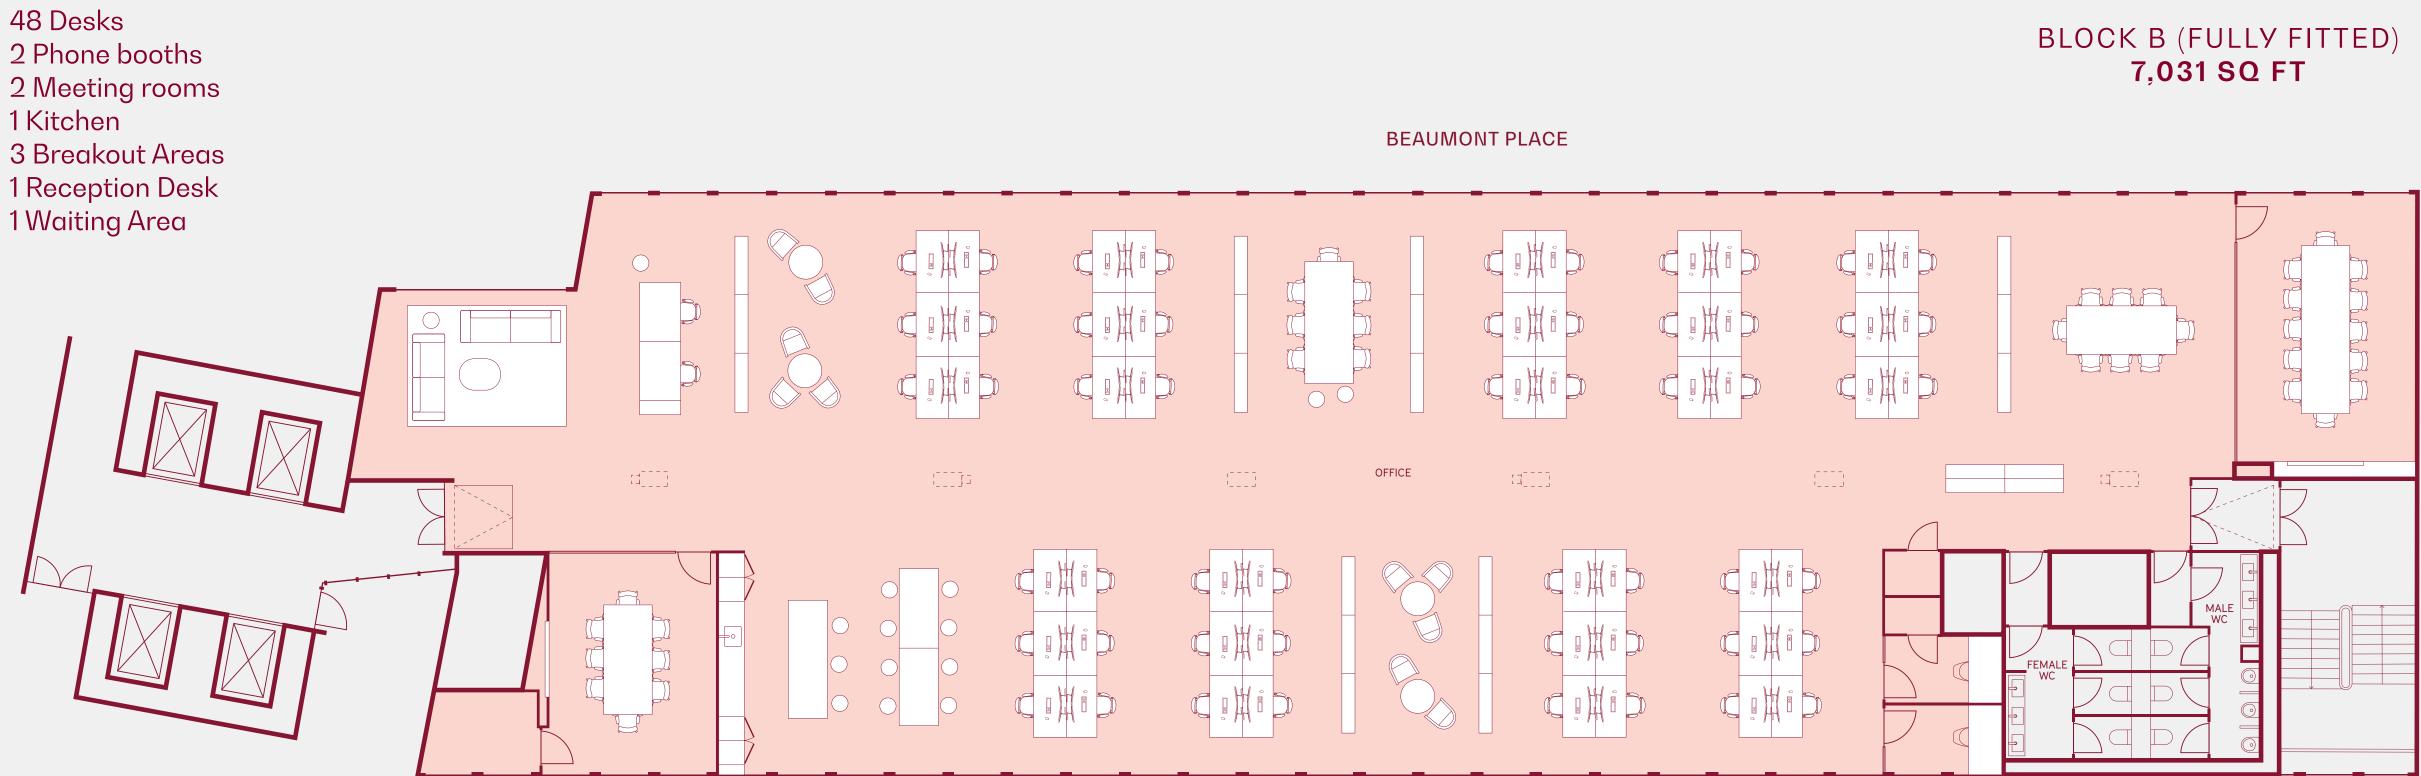

## FIFTH FLOOR 15,505 SQ FT

BLOCK B (FULLY FITTED) 7,031 SQ FT

# VOULL ET RIGHTIN

CGI of CAT A+ fifth floor office for illustrative purposes only

in the second se

Lazari along with Gibson Thornley are creating a fully fitted and furnished suite in Block B on Level 5 which will complete in November 2023.

This 7,031 SQ FT wing has been beautifully designed by Gibson Thornley and will provide an occupier the opportunity to acquire fitted and furnished space in Maple.

The space is being fitted out with the following:

## FIFTH FLOOR FULLY FITTED LAYOUT