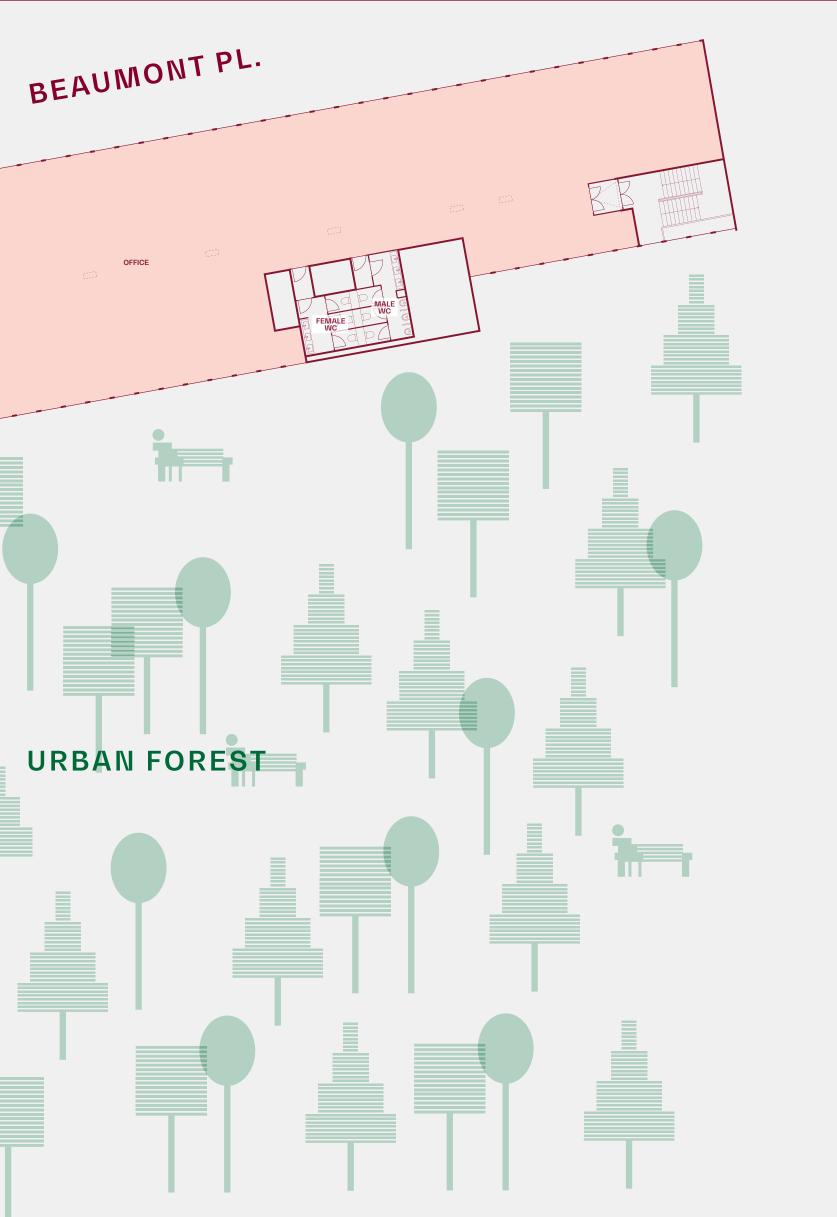

# BEAUMONT PL. URBAN FOREST BLOCK B **7,055 SQ FT** URBAN FOREST FOURTH FLOOR 15,273 SQ FT

BLOCK A 8,474 SQ FT

### **BEAUMONT PL.**

Comprehensively refurbished space

New reception

27 Brompton lockers

New urban forest of 40,000 SQ FT

Average 2.8m floor to ceiling heights

36 showers 18 female/18 male

### **KEY ESG CREDENTIALS**

Huge new urban forest with 8m mature trees and forest floor

New double glazing

PV solar panels