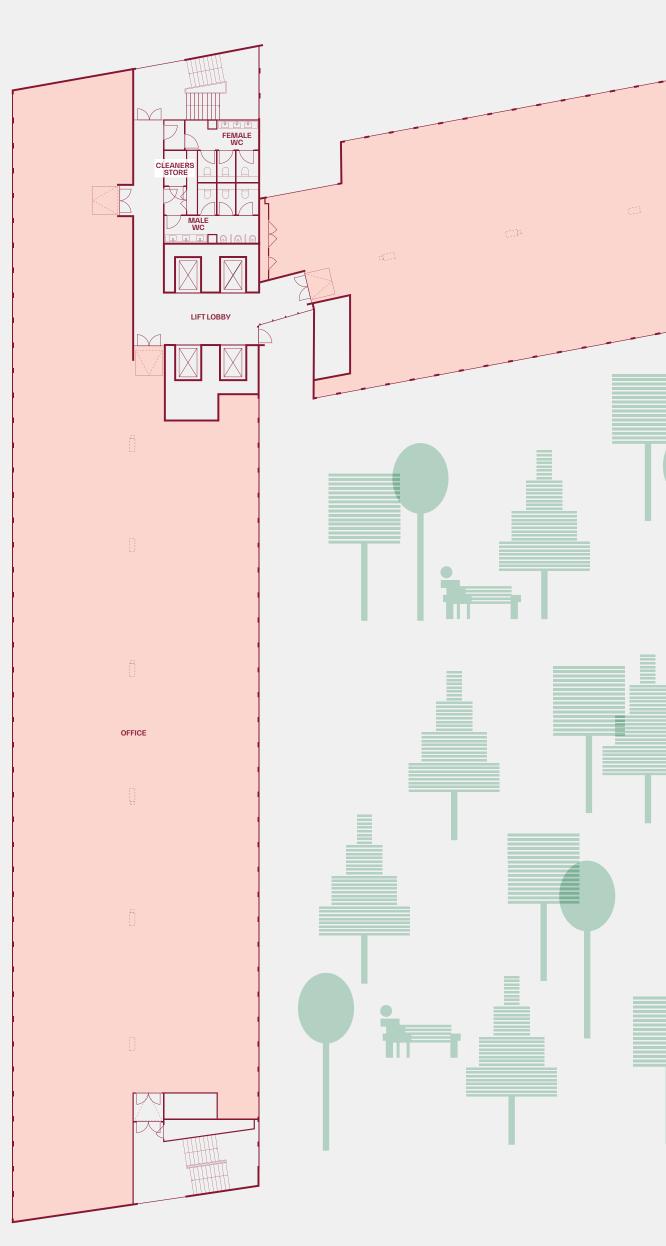

The reception brings generosity of space, light and people-centred design promoting activity and movement throughout the building.

It is a multi-functional space providing not only reception facilities but also generous lounge and work areas with access to end-of-trip, welfare facilities and the urban forest.

### RECEPTION 2,875 SQ FT

### BLOCK A 10,423 SQ FT