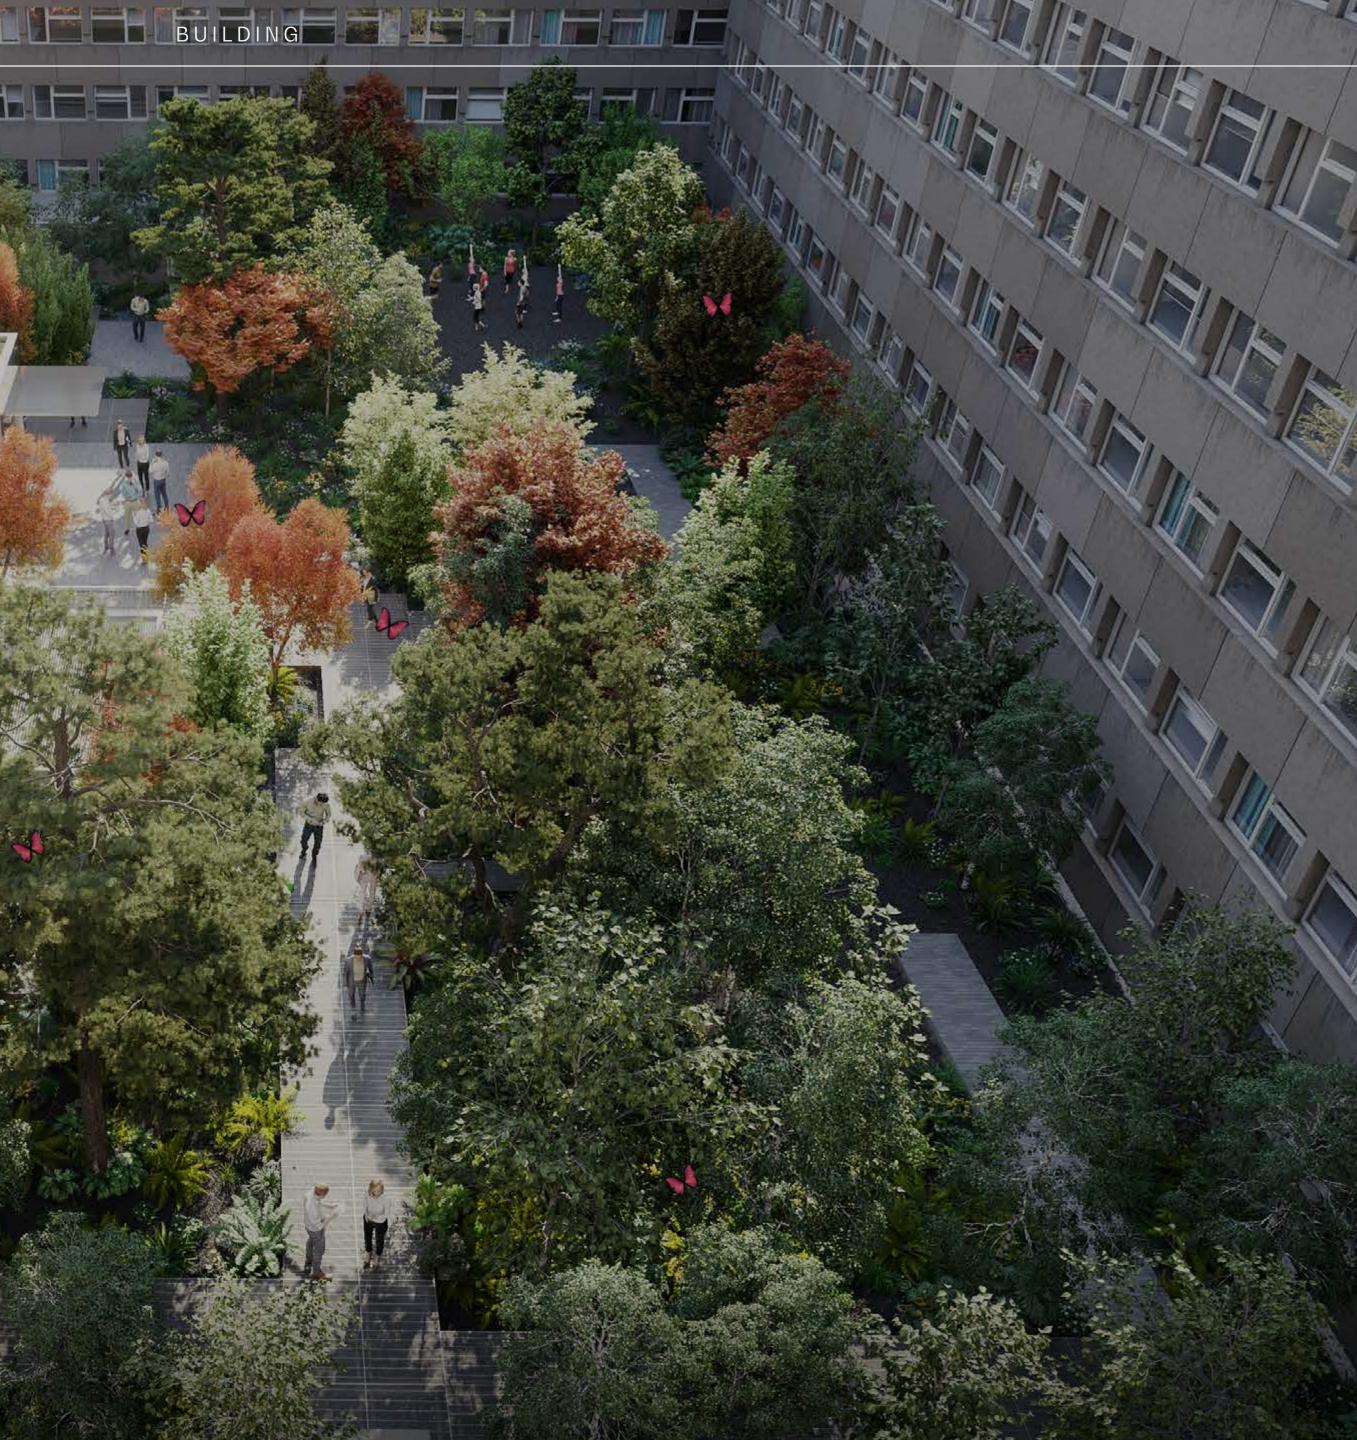

Maple will be the first West End building to deliver an elevated urban forest, delivering an acre of mature planted garden with private access for the office occupiers.

This hidden oasis of leafy calm with a fully-catered pavilion, will provide a place to eat, drink, unwind and let your mind roam free - a world away from the hustle and bustle of Central London.

### **EMBRACE THE FOREST**

This architecturally designed forest covers more than 40,000 sq ft and will be planted with 92 mature trees up to 8m in height.

In amongst the new urban forest you will find two amenity areas for social events of up to 120 people. The two café pavilions include a preparation and serving area perfect for social and private functions for the office occupiers of the building.

Maple House takes a holistic approach, blending nature with the brutalist courtyard to create a green space for humans and diverse species. It features habitats for solitary bees, House Sparrows, and various insects, fostering social and environmental value.