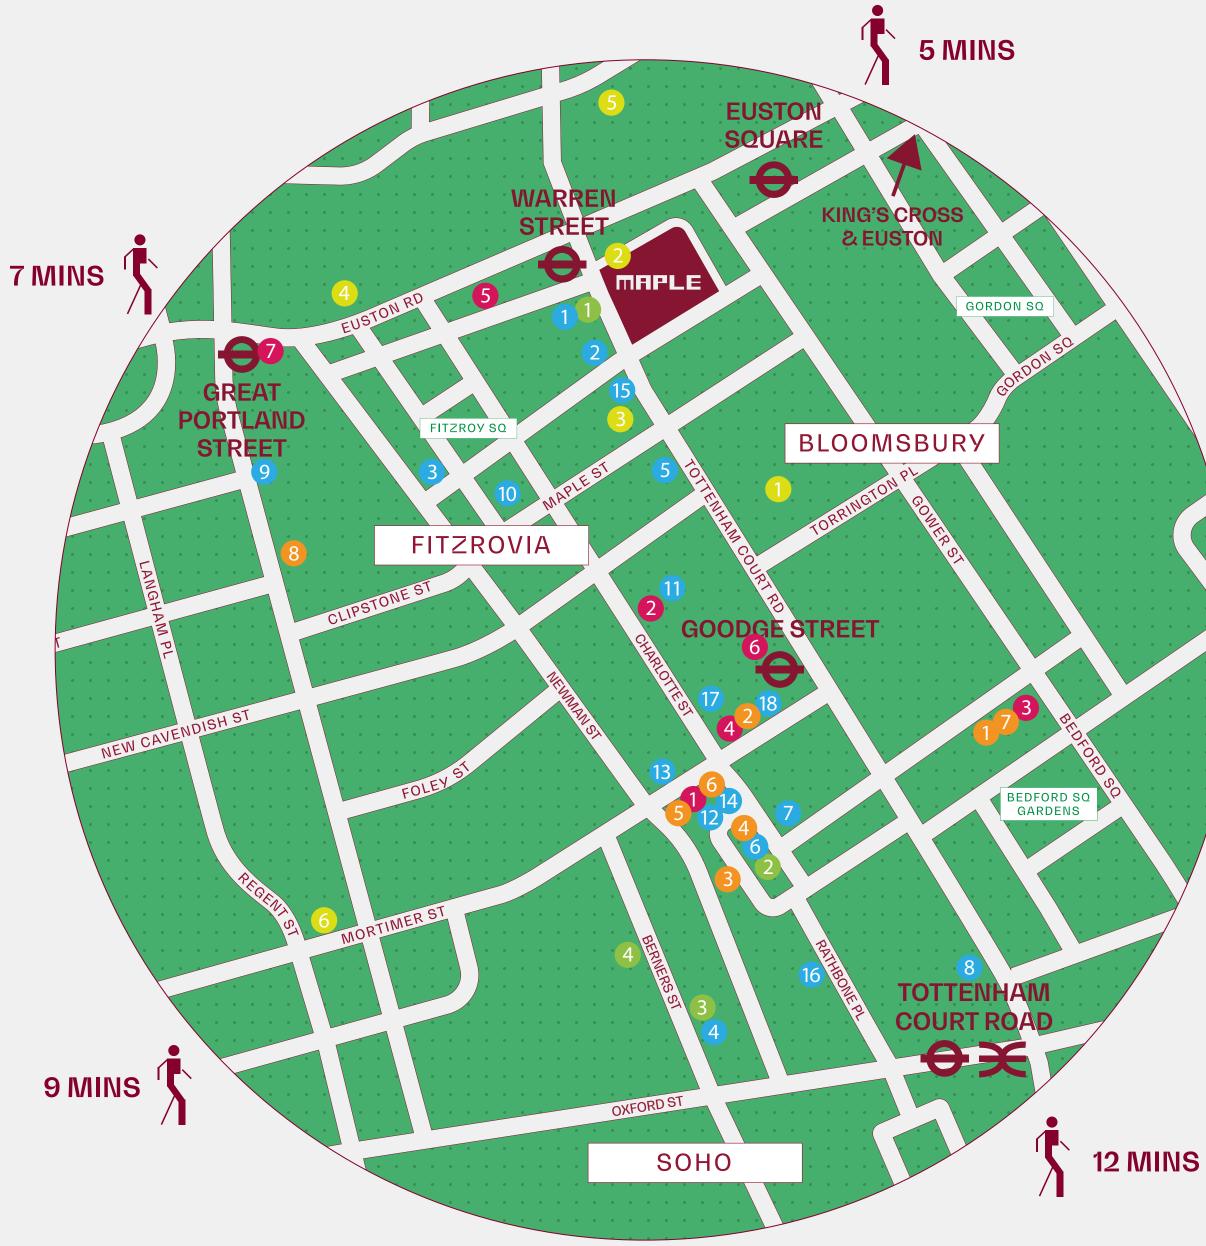

# SPREAD

Maple is so well-connected. Warren Street tube station is opposite, which has the Northern and Victoria lines linking you to mainline rail stations, and Euston station is within a short walking distance. King's Cross station offers easy access to both national and international travel with the Eurostar and national rail services. Head south to Tottenham Court Road station to take a trip on the Elizabeth line, the fastest direct way to and from Heathrow airport.

### WALK & CYCLE TIMES

### TRAIN & TUBE TIMES