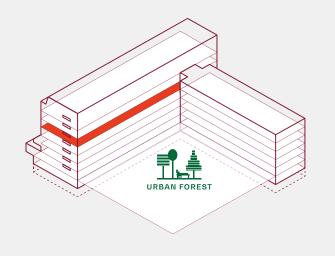

# ESCAPE HUSTLE

CGI of urban forest for illustrative purposes only

### **EMBRACE THE FOREST**

This architecturally designed forest covers more than 40,000 sq ft and will be planted with 92 mature trees up to 8m in height.

In amongst the new urban forest you will find two amenity areas for social events of up to 120 people. The two café pavilions include a preparation and serving area perfect for social and private functions for the office occupiers of the building.