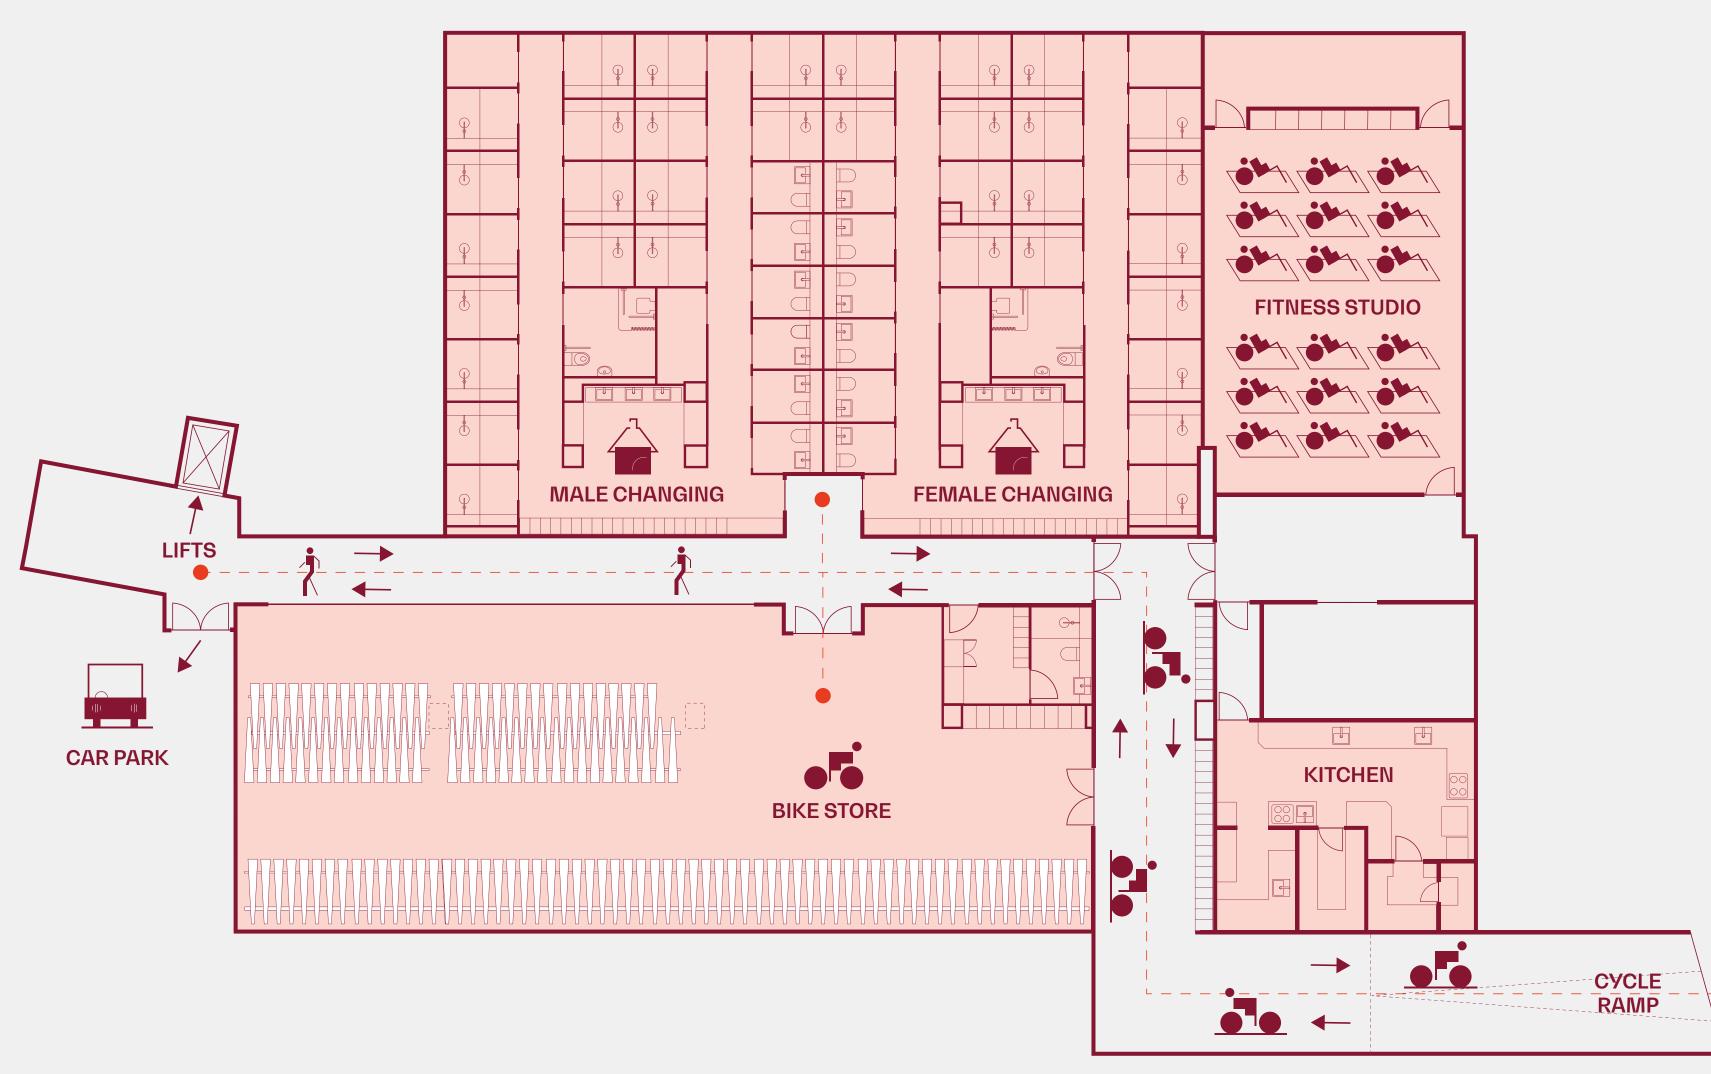

### LOWER GROUND SPECIFICATION

This new best in class facility includes the following amenities:

- Dedicated bike ramp access
- 254 bike racks
- 201 lockers
- 27 Brompton lockers
- 36 showers (18 female/18 male)
- New fitness studio
- Vanity station incl: Hair dryers & straighteners
- Towel service
- 40 car parking spaces

### **SUMMARY SPECIFICATION**

VRF air conditioning

Leading end of trip facilities with ramp access

201 lockers

Raised access floor

254 bike racks

40 car parking spaces