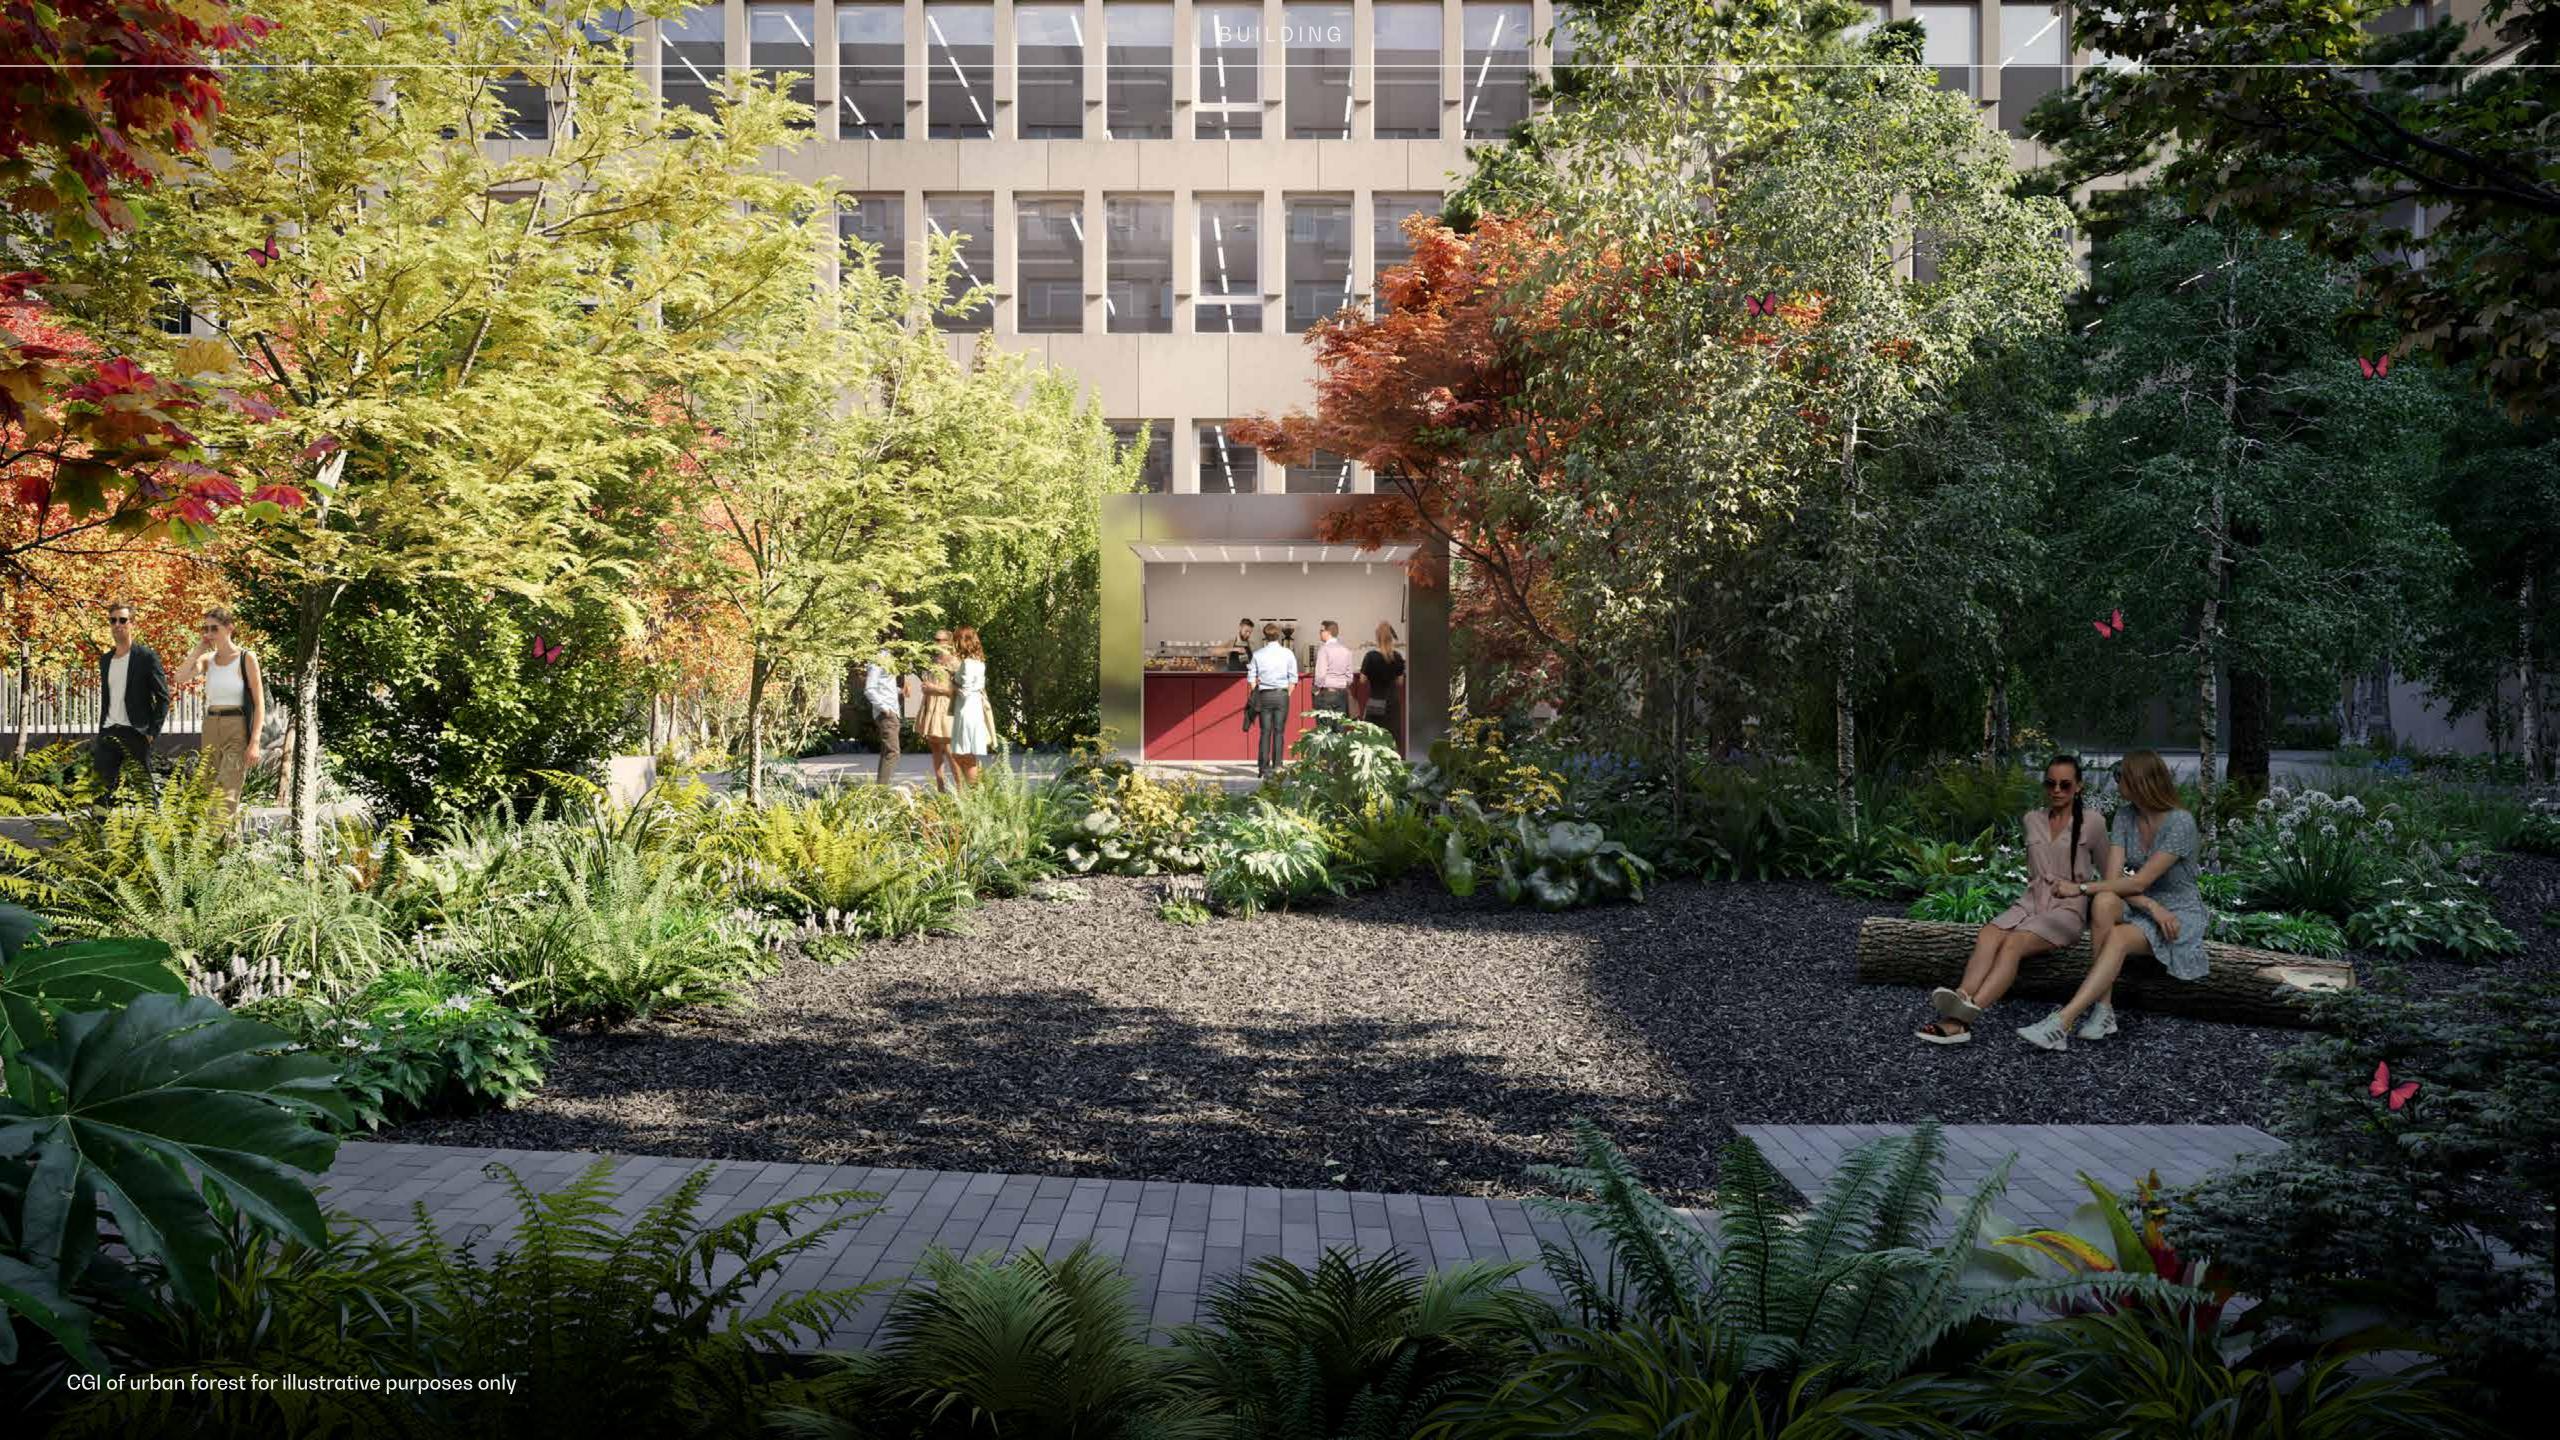

Maple will be the first West End building to deliver an elevated urban forest, delivering an acre of mature planted garden with private access for the office occupiers.

This hidden oasis of leafy calm with a fully-catered pavilion, will provide a place to eat, drink, unwind and let your mind roam free - a world away from the hustle and bustle of Central London.

# ESCAPE HUSTLE

CGI of urban forest for illustrative purposes only

### **EMBRACE THE FOREST**

This architecturally designed forest covers more than 40,000 sq ft and will be planted with 92 mature trees up to 8m in height.

In amongst the new urban forest you will find two amenity areas for social events of up to 120 people. The two café pavilions include a preparation and serving area perfect for social and private functions for the office occupiers of the building.

Maple House takes a holistic approach, blending nature with the brutalist courtyard to create a green space for humans and diverse species. It features habitats for solitary bees, House Sparrows, and various insects, fostering social and environmental value.