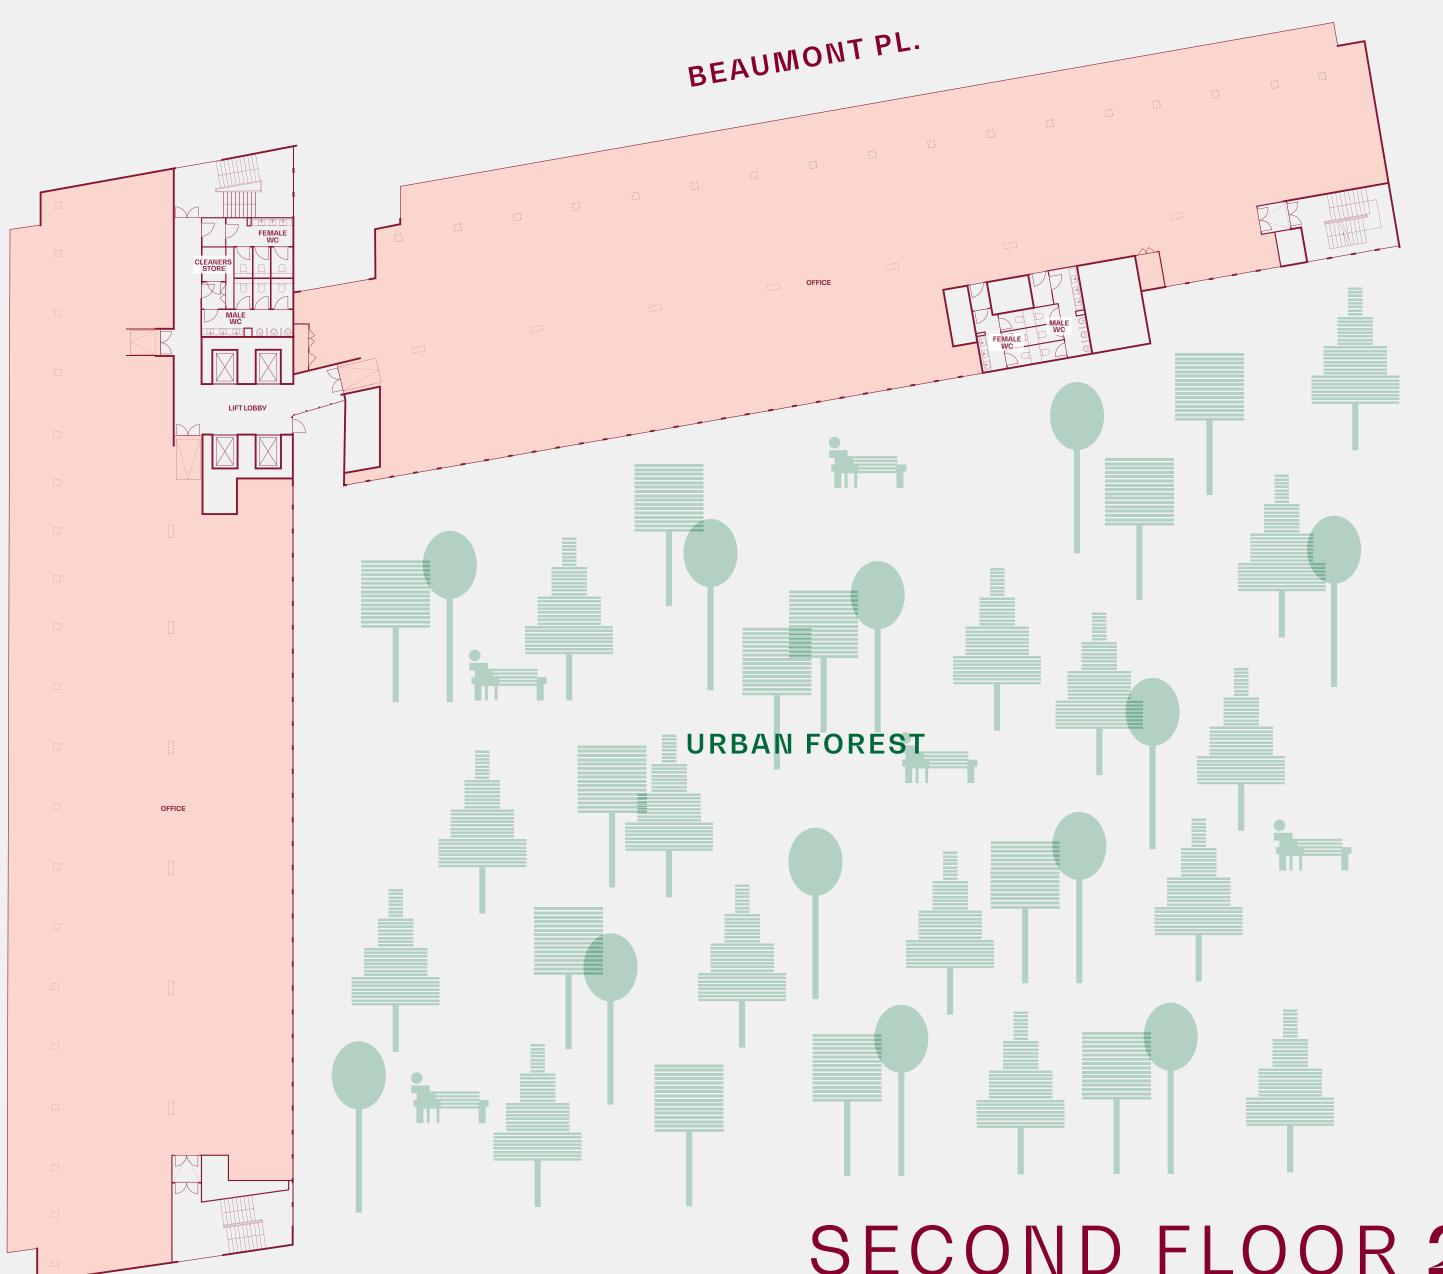

### SECOND FLOOR 20,826 SQ FT

BLOCK A 8,315 SQ FT

# BEAUMONT PL. URBAN FOREST BLOCK B **7,055 SQ FT** URBAN FOREST FOURTH FLOOR 15,273 SQ FT

BLOCK A 8,474 SQ FT

### **EMBRACE THE FOREST**

This architecturally designed forest covers more than 40,000 sq ft and will be planted with 92 mature trees up to 8m in height.

In amongst the new urban forest you will find two amenity areas for social events of up to 120 people. The two café pavilions include a preparation and serving area perfect for social and private functions for the office occupiers of the building.

Maple will be the first West End building to deliver an elevated urban forest, delivering an acre of mature planted garden with private access for the office occupiers.

This hidden oasis of leafy calm with a fully-catered pavilion, will provide a place to eat, drink, unwind and let your mind roam free - a world away from the hustle and bustle of Central London.