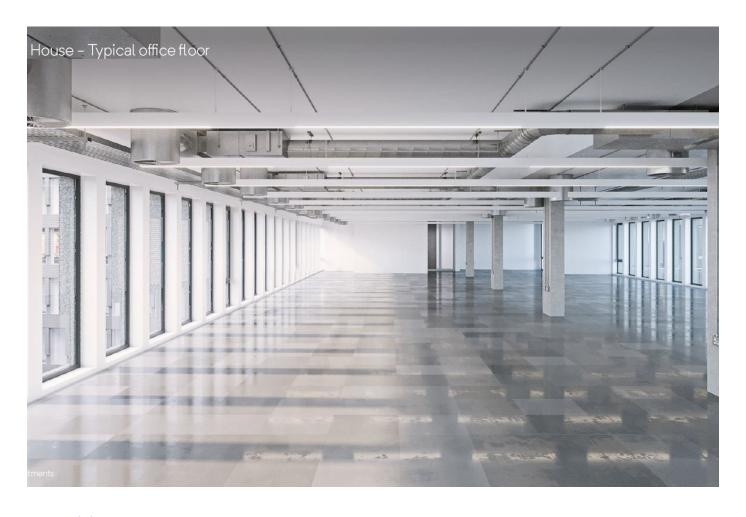

### **Amenities**

- Comprehensively refurbished space
- Typical 2.8 meter floor to soffit heights
- New HVAC system
- New raised access floors
- Brand new reception
- New best in class end of trip facilities with ramp access
- New urban forest of 40,000 sq ft
- Car parking