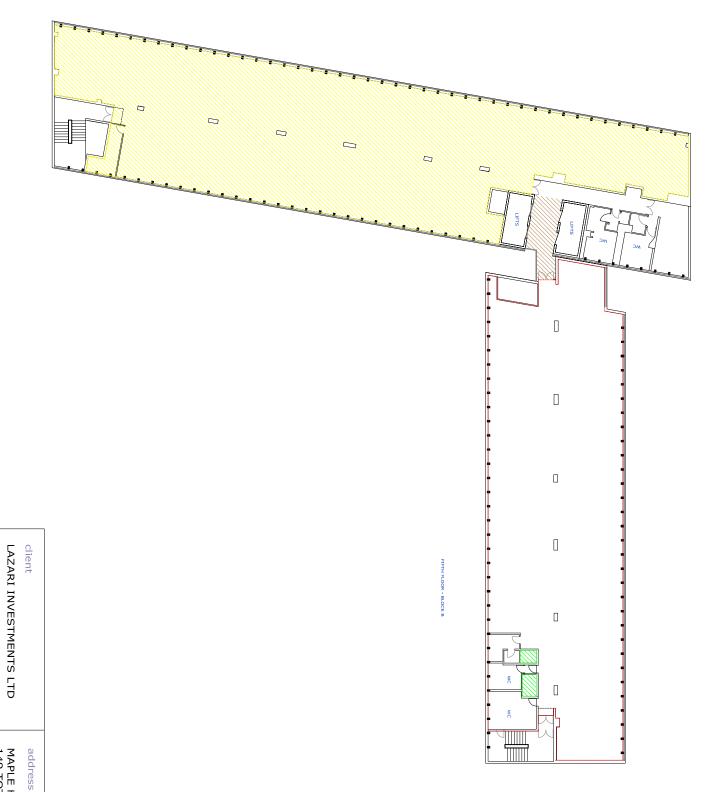

# Floor Areas & Outgoings

The accommodation comprises the following areas:

| Name               | sq ft  | sq m   | Availability                        |
|--------------------|--------|--------|-------------------------------------|
| 5th - Block A      | 8,474  | 787.26 | Under Offer                         |
| 5th - Block B      | 7,031  | 653.20 | Available                           |
| 4th - Block A      | 8,216  | 763.29 | Available                           |
| 4th - Block B      | 7,055  | 655.43 | Available                           |
| 3rd - Block A      | 8,315  | 772.49 | Coming Soon                         |
| 3rd - Block B      | 8,465  | 786.42 | Coming Soon                         |
| 2nd - Block A      | 10,423 | 968.33 | Coming Soon                         |
| collierslondon.com | 10,403 | 966.47 | Maple 149 Tottenham Court Road, W1T |
|                    |        |        |                                     |

NORTH

|           |                          | NTS LTD     |  |
|-----------|--------------------------|-------------|--|
| LONDON W1 | 149 TOTTENHAM COURT ROAD | MAPLE HOUSE |  |
|           | LEASE PLA                | FIFTH FLO   |  |

location AN

dwg. no. MM032-5 date JULY 2012 scale 1:400 on A3 revision