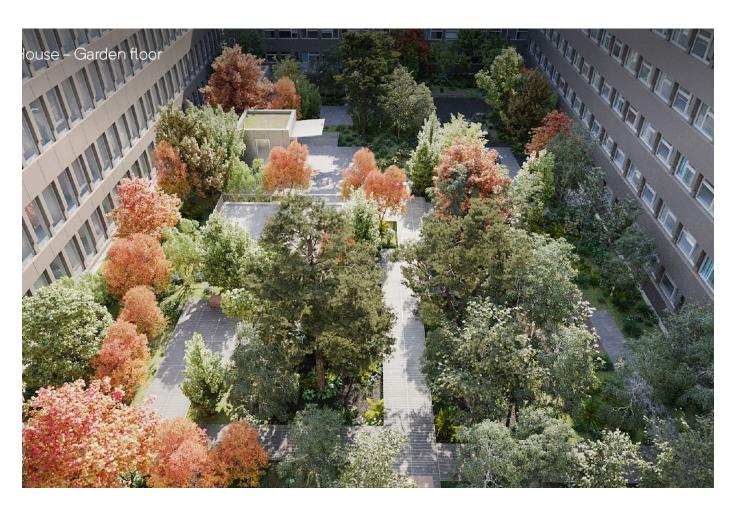

### **Amenities**

- Comprehensively refurbished space
- Typical 2.8 meter floor to soffit heights
- New HVAC system
- New raised access floors
- Brand new reception
- New best in class end of trip facilities with ramp access
- New urban forest of 40,000 sq ft
- Car parking