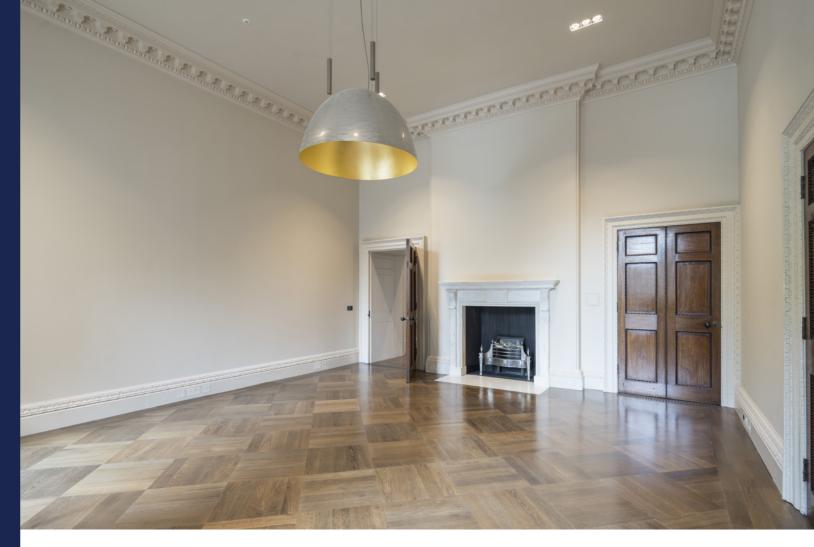

## SPECIFICATION

Views over St James's Square

Abundant natural light

Grand reception with commissionaire

4 showers, including 1 executive shower

High quality kitchenette

3 pipe VRF fan coil air conditioning

2 x 8 person passenger lifts

High quality wood floor throughout

Excellent ceiling heights throughout

24hr security

5 ST JAMES'S SQ — 5 ST JAMES'S SQ