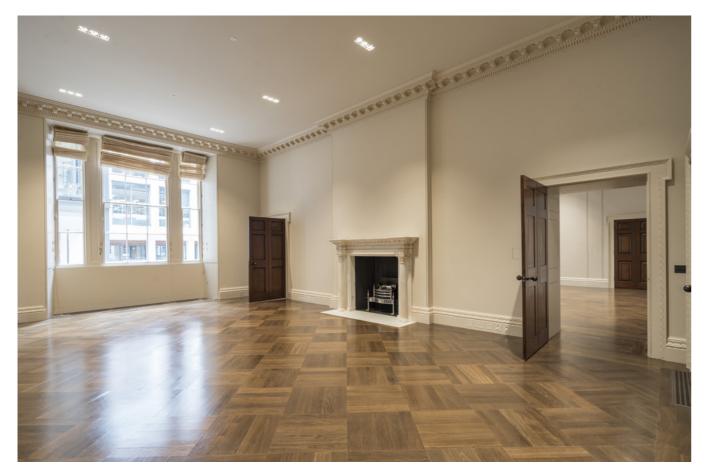

The Ground floor (1,686 sq ft) is now available.

Front Exterior

5 ST JAMES'S SQ — 5 ST JAMES'S SQ —

- 5 ST JAMES'S SQ

- 5 ST JAMES'S SQ -

## SPECIFICATION

Views over St James's Square

Abundant natural light

Grand reception with commissionaire

4 showers, including 1 executive shower

High quality kitchenette

3 pipe VRF fan coil air conditioning

2 x 8 person passenger lifts

High quality wood floor throughout

Excellent ceiling heights throughout

24hr security

5 ST JAMES'S SQ — 5 ST JAMES'S SQ

### GROUND FLOOR

1,686 sq ft | 156.6 sq m

ST JAMES'S SQUARE

- 5 ST JAMES'S SQ -

Green Park

RAC Club

Turnbull & Asser, Jermyn St