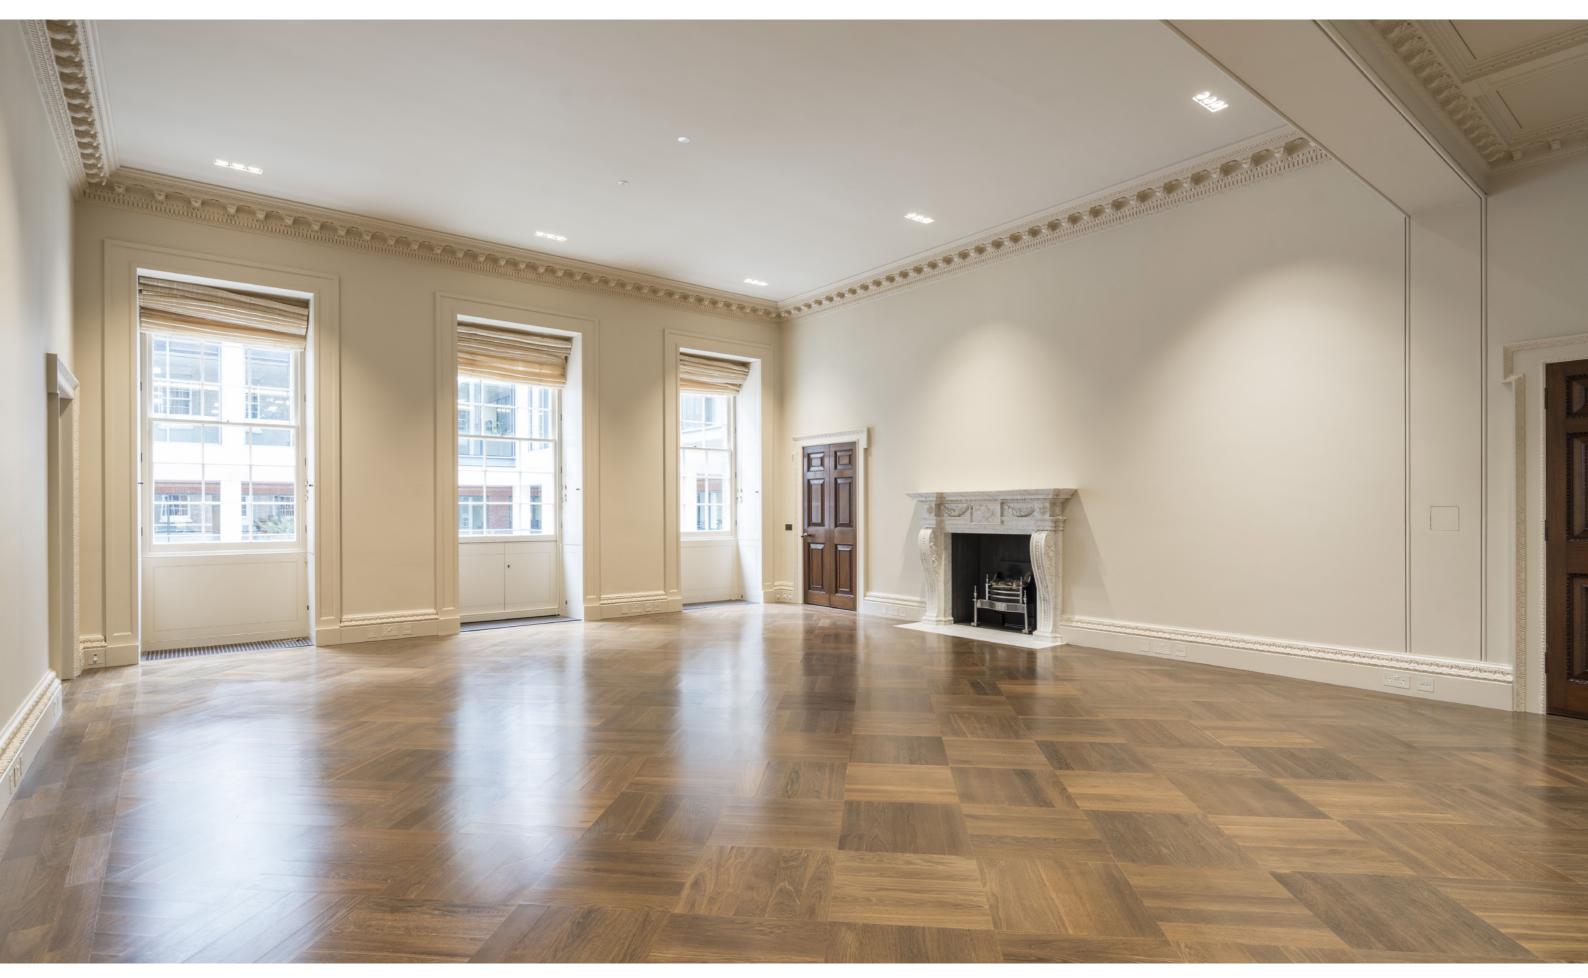

The Ground floor (1,686 sq ft) is now available.

Front Exterior

5 ST JAMES'S SQ — 5 ST JAMES'S SQ —

- 5 ST JAMES'S SQ

- 5 ST JAMES'S SQ -

## SPECIFICATION

Views over St James's Square

Abundant natural light

Grand reception with commissionaire

4 showers, including 1 executive shower

High quality kitchenette

3 pipe VRF fan coil air conditioning

2 x 8 person passenger lifts

High quality wood floor throughout

Excellent ceiling heights throughout

24hr security

5 ST JAMES'S SQ — 5 ST JAMES'S SQ

### GROUND FLOOR

1,686 sq ft | 156.6 sq m

ST JAMES'S SQUARE

- 5 ST JAMES'S SQ -

Green Park

RAC Club

Turnbull & Asser, Jermyn St