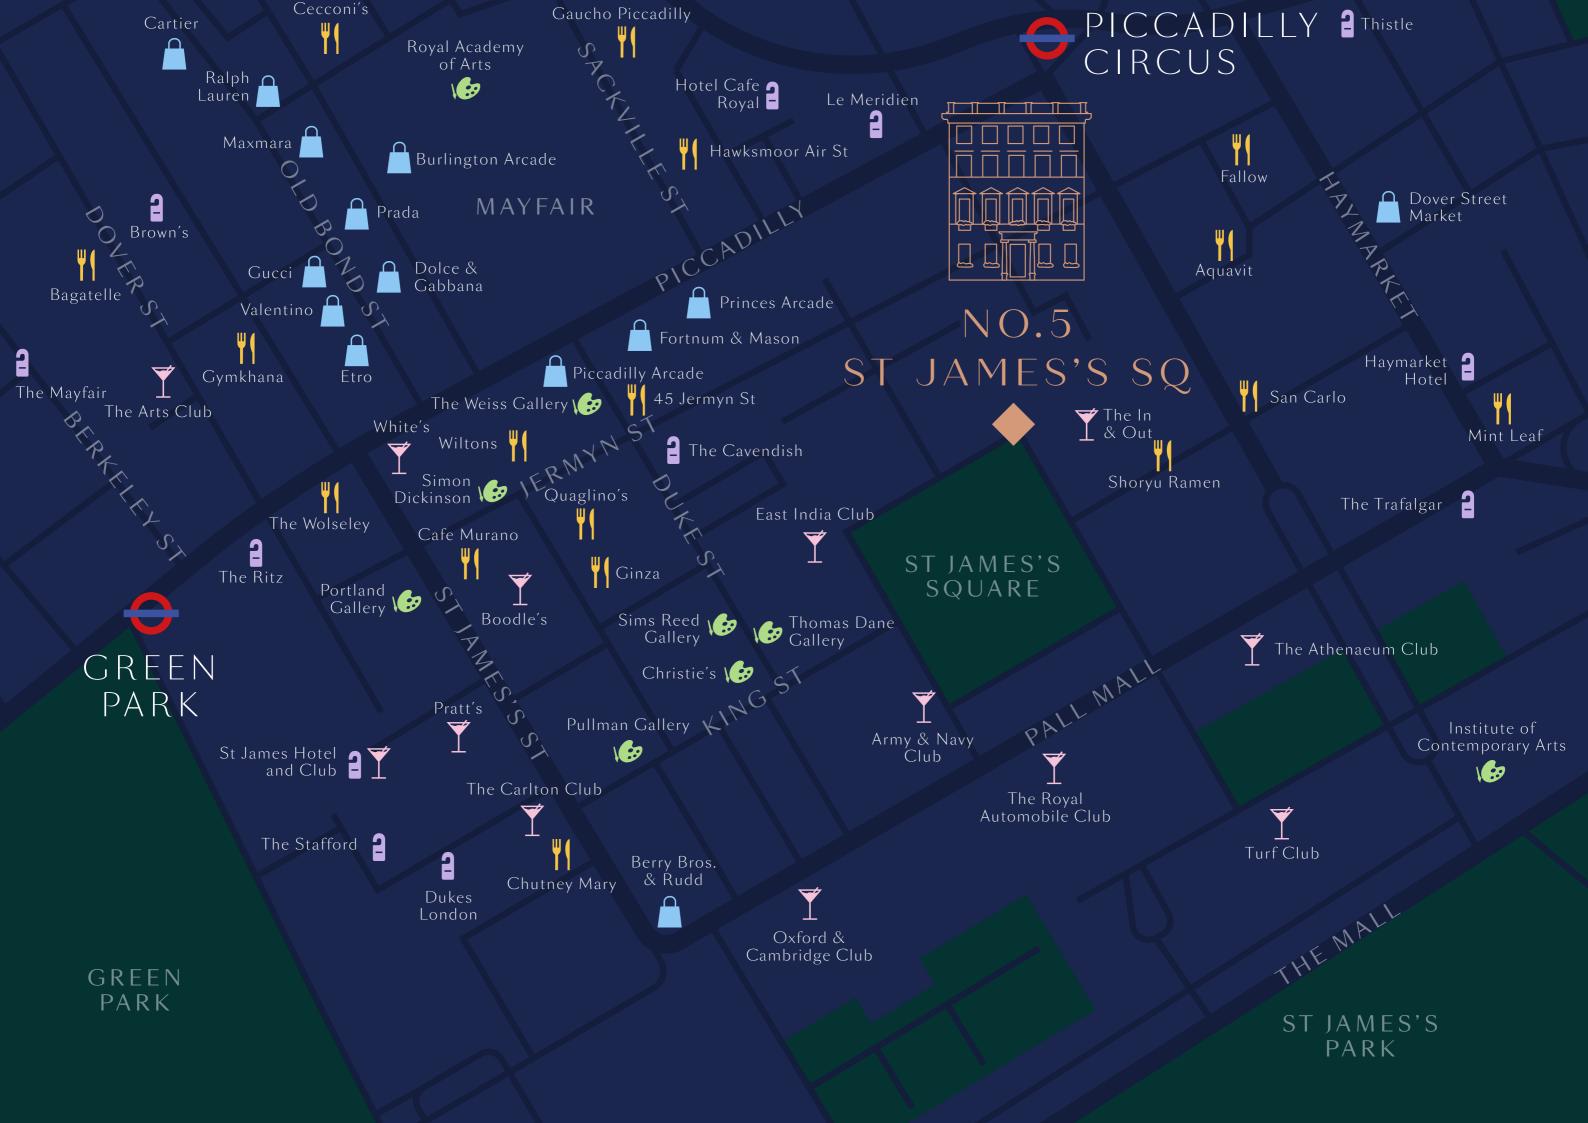

## THE HEART OF ST JAMES'S

St James's is renowned for being the London centre of refined luxury, home to private member's clubs, galleries, high-end restaurants and 5-star hotels. Highlights include Fortnum & Mason, The Ritz Hotel and Jermyn Street. The area is a haven of green space including Green Park and St James's Square.