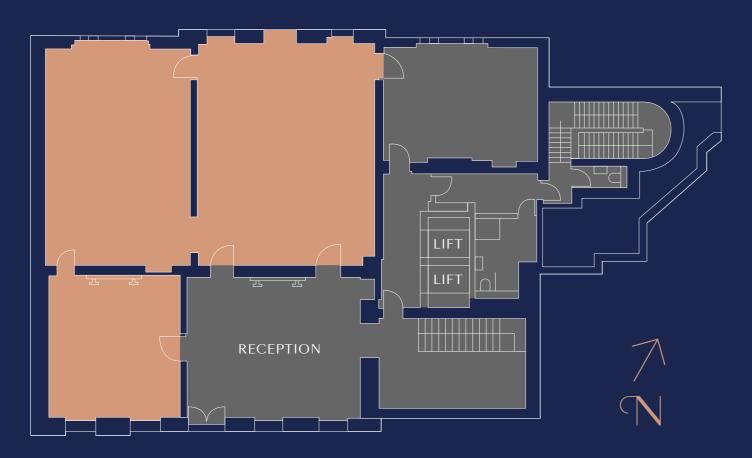

### GROUND FLOOR

1,686 sq ft | 156.6 sq m

ST JAMES'S SQUARE

- 5 ST JAMES'S SQ -

Green Park

RAC Club

Turnbull & Asser, Jermyn St

## AVAILABILITY

| FLOOR  | SQ FT  | SQ M       |
|--------|--------|------------|
| 2nd    | Let to | VY Capital |
| Ground | 1,686  | 156.6      |
| Total  | 1,686  | 156.6      |