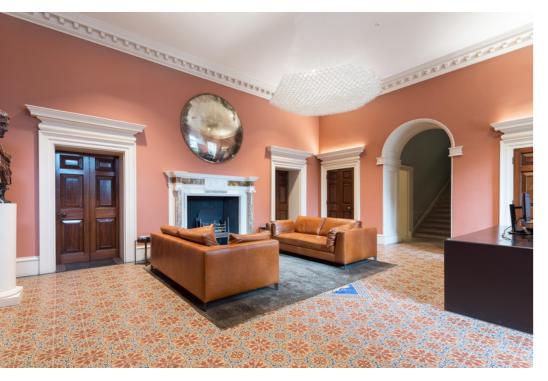

The Ground floor (1,686 sq ft) is now available.

Front Exterior

5 ST JAMES'S SQ — 5 ST JAMES'S SQ —

- 5 ST JAMES'S SQ

- 5 ST JAMES'S SQ -

## SPECIFICATION

Views over St James's Square

Abundant natural light

Grand reception with commissionaire

4 showers, including 1 executive shower

High quality kitchenette

3 pipe VRF fan coil air conditioning