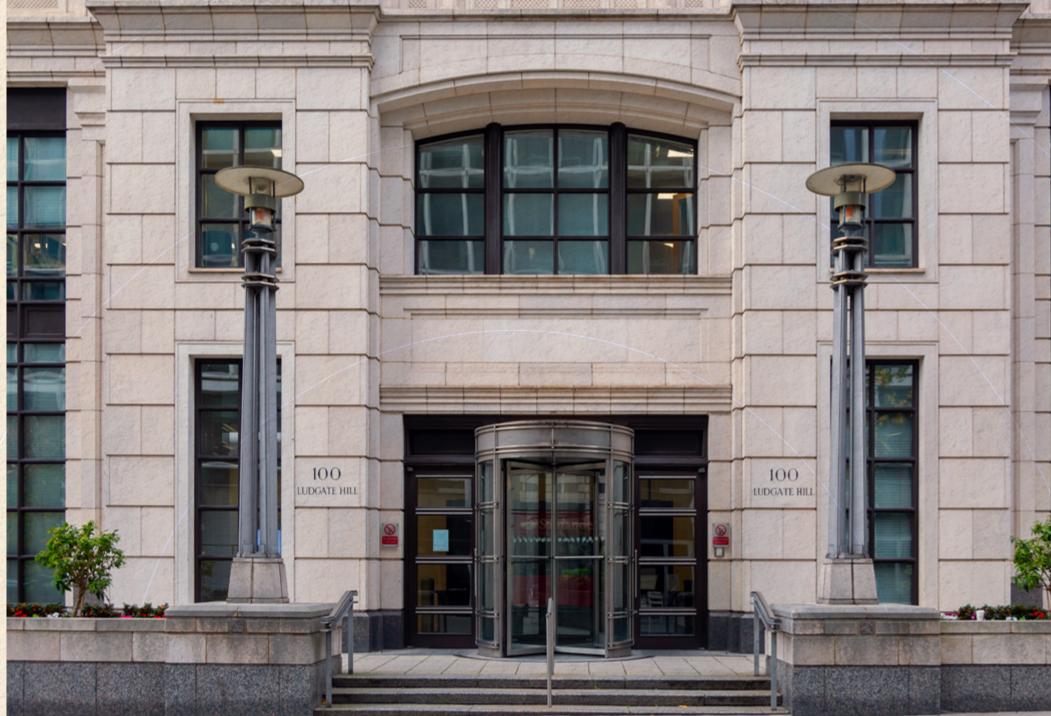

## **ONE HUNDRED**

LUDGATE HILL. EC2.

## CLASSIC MEETS CONTEMPORARY

100 Ludgate Hill is located in the heart of Central London where the City of London meets Midtown. The main entrance to the building is Limeburner Lane which runs perpendicular to Ludgate Hill and connects with Old Bailey to the north.

To the south of Ludgate Hill and opposite the property is City Thameslink providing services into and out of London to the north and south.

The nearby Farringdon Station will be the only station in Central London to provide access to London Underground, Crossrail and Thameslink services, offering unrivalled links to the north, south, east and west.