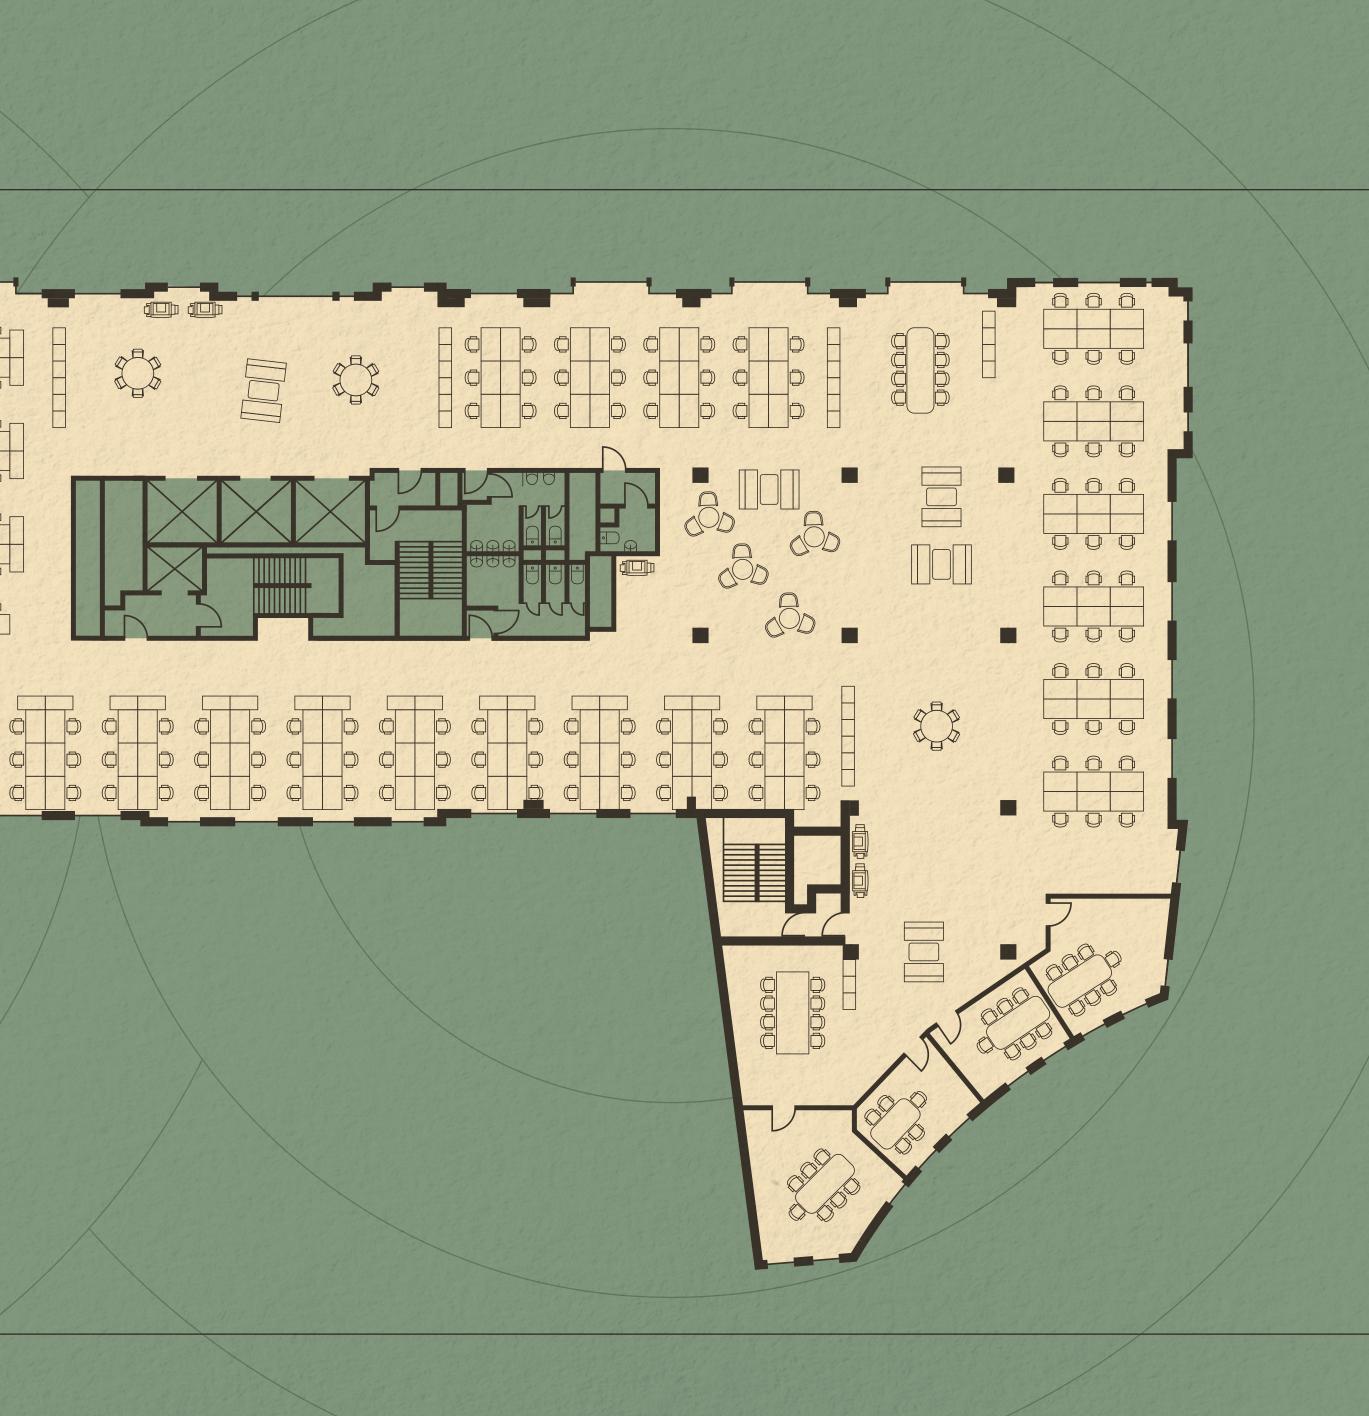

#### **SCHEDULE OF ACCOMMODATION**

| Total floor                                     | 47,948 sq ft                                                                                                    | 4,455 sq m                                                                                                                                                                                                                                                                                                                                                                                                                                                                                                                                                                                                                                                                                                                                                                                                                                                                                                                                                                                                                                                                                                                                                                                                                                                                                                                                                                                                                                                                                                                                                                                                                                                                                                                                                                                                                                                                                                                                                                                                                                                                                                                     |
|-------------------------------------------------|-----------------------------------------------------------------------------------------------------------------|--------------------------------------------------------------------------------------------------------------------------------------------------------------------------------------------------------------------------------------------------------------------------------------------------------------------------------------------------------------------------------------------------------------------------------------------------------------------------------------------------------------------------------------------------------------------------------------------------------------------------------------------------------------------------------------------------------------------------------------------------------------------------------------------------------------------------------------------------------------------------------------------------------------------------------------------------------------------------------------------------------------------------------------------------------------------------------------------------------------------------------------------------------------------------------------------------------------------------------------------------------------------------------------------------------------------------------------------------------------------------------------------------------------------------------------------------------------------------------------------------------------------------------------------------------------------------------------------------------------------------------------------------------------------------------------------------------------------------------------------------------------------------------------------------------------------------------------------------------------------------------------------------------------------------------------------------------------------------------------------------------------------------------------------------------------------------------------------------------------------------------|
| 1st floor                                       | 10,656 sq ft                                                                                                    | 990 sq m                                                                                                                                                                                                                                                                                                                                                                                                                                                                                                                                                                                                                                                                                                                                                                                                                                                                                                                                                                                                                                                                                                                                                                                                                                                                                                                                                                                                                                                                                                                                                                                                                                                                                                                                                                                                                                                                                                                                                                                                                                                                                                                       |
| 2nd floor                                       | 10,070 sq ft                                                                                                    | 936 sq m                                                                                                                                                                                                                                                                                                                                                                                                                                                                                                                                                                                                                                                                                                                                                                                                                                                                                                                                                                                                                                                                                                                                                                                                                                                                                                                                                                                                                                                                                                                                                                                                                                                                                                                                                                                                                                                                                                                                                                                                                                                                                                                       |
| 3rd floor                                       | 9,932 sq ft                                                                                                     | 923 sq m                                                                                                                                                                                                                                                                                                                                                                                                                                                                                                                                                                                                                                                                                                                                                                                                                                                                                                                                                                                                                                                                                                                                                                                                                                                                                                                                                                                                                                                                                                                                                                                                                                                                                                                                                                                                                                                                                                                                                                                                                                                                                                                       |
| 4th floor                                       | 4,809 sq ft                                                                                                     | 447 sq m                                                                                                                                                                                                                                                                                                                                                                                                                                                                                                                                                                                                                                                                                                                                                                                                                                                                                                                                                                                                                                                                                                                                                                                                                                                                                                                                                                                                                                                                                                                                                                                                                                                                                                                                                                                                                                                                                                                                                                                                                                                                                                                       |
| 5th floor                                       | 4,363 sq ft                                                                                                     | 405 sq m                                                                                                                                                                                                                                                                                                                                                                                                                                                                                                                                                                                                                                                                                                                                                                                                                                                                                                                                                                                                                                                                                                                                                                                                                                                                                                                                                                                                                                                                                                                                                                                                                                                                                                                                                                                                                                                                                                                                                                                                                                                                                                                       |
| 6th floor                                       | 4,809 sq ft                                                                                                     | 447 sq m                                                                                                                                                                                                                                                                                                                                                                                                                                                                                                                                                                                                                                                                                                                                                                                                                                                                                                                                                                                                                                                                                                                                                                                                                                                                                                                                                                                                                                                                                                                                                                                                                                                                                                                                                                                                                                                                                                                                                                                                                                                                                                                       |
| 7th floor                                       | 3,309 sq ft                                                                                                     | 307 sq m                                                                                                                                                                                                                                                                                                                                                                                                                                                                                                                                                                                                                                                                                                                                                                                                                                                                                                                                                                                                                                                                                                                                                                                                                                                                                                                                                                                                                                                                                                                                                                                                                                                                                                                                                                                                                                                                                                                                                                                                                                                                                                                       |
| and a grant a state of the prove that it is the | and the second in the Carl and the second | the second state of the se |