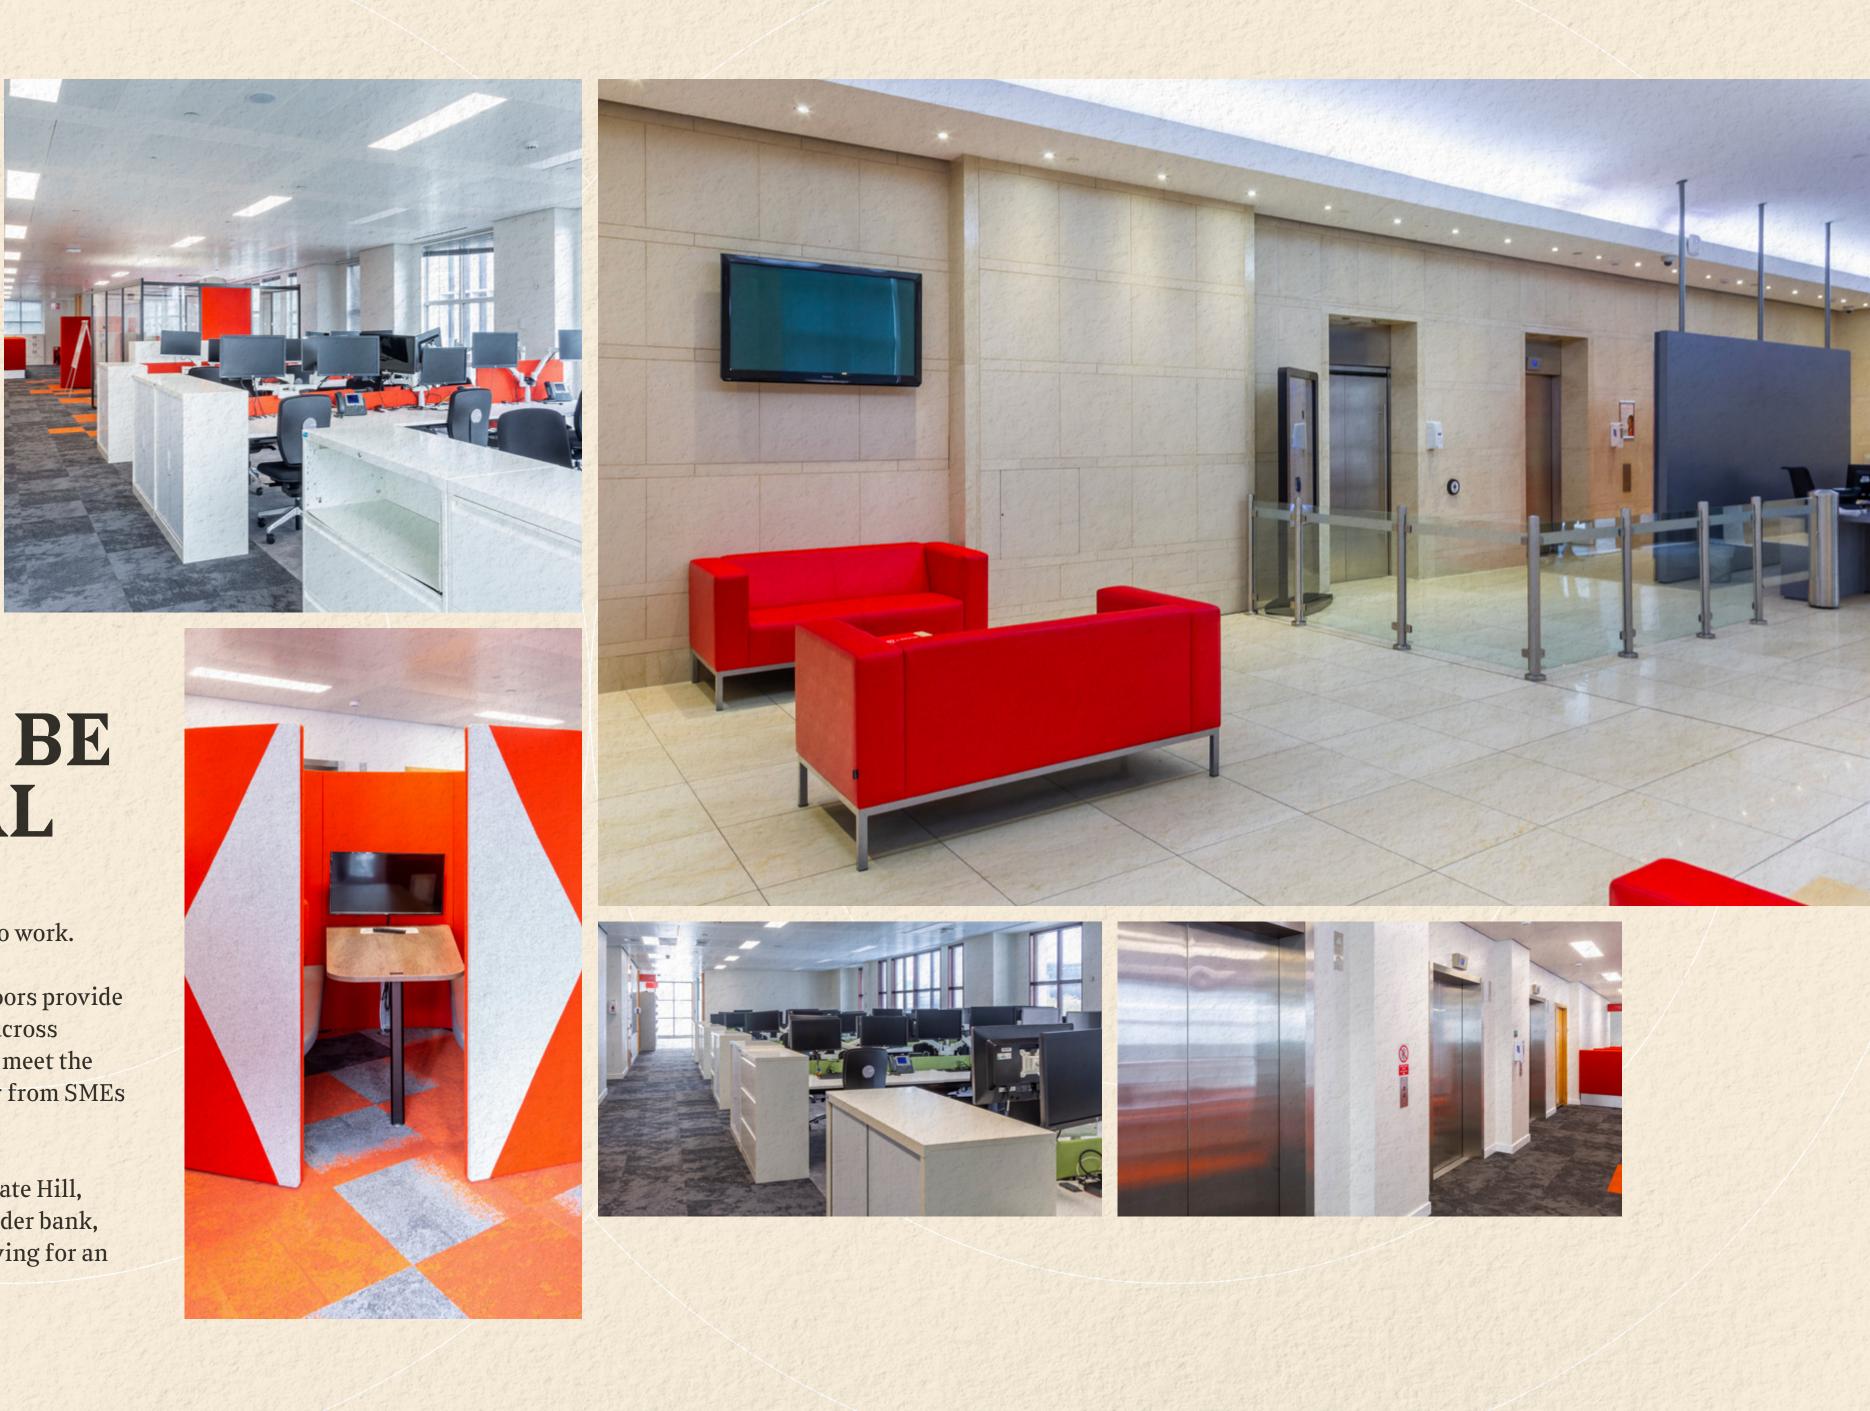

## FORMED TO BE FUNCTIONAL

Fully-fitted and ready to go to work.

100 Ludgate Hill's flexible floors provide plug and play opportunities across multiple layouts, designed to meet the needs of a variety of occupier from SMEs to larger corporates.

The retail unit fronting Ludgate Hill, that was formerly the Santander bank, could also be opened up allowing for an enhanced entrance.