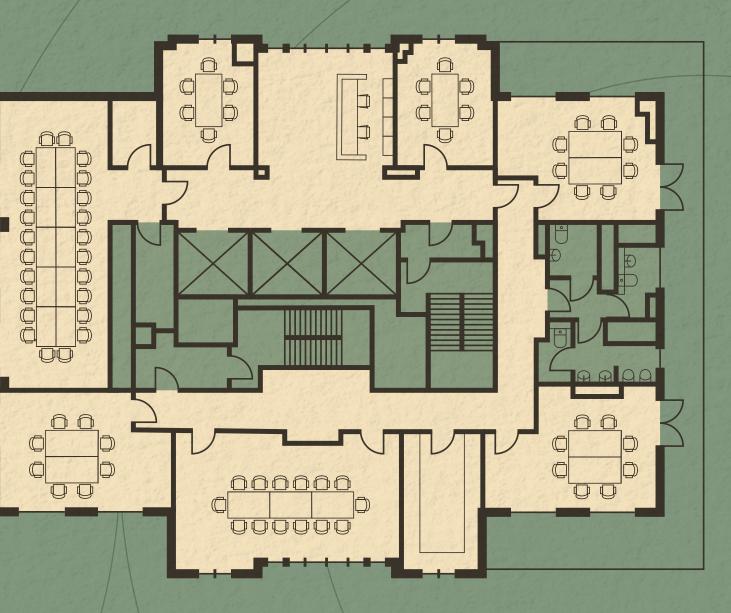

3 x Passenger Lift 1 x Goods Lift

Unique HQ Building

Fully Furnished

Roof

Terrace

3 x Parking Spaces

30 5 x Cycle Spaces

Shower Facilities

## FORMED TO BE FUNCTIONAL

Fully-fitted and ready to go to work.

100 Ludgate Hill's flexible floors provide plug and play opportunities across multiple layouts, designed to meet the needs of a variety of occupier from SMEs to larger corporates.

The retail unit fronting Ludgate Hill, that was formerly the Santander bank, could also be opened up allowing for an enhanced entrance.