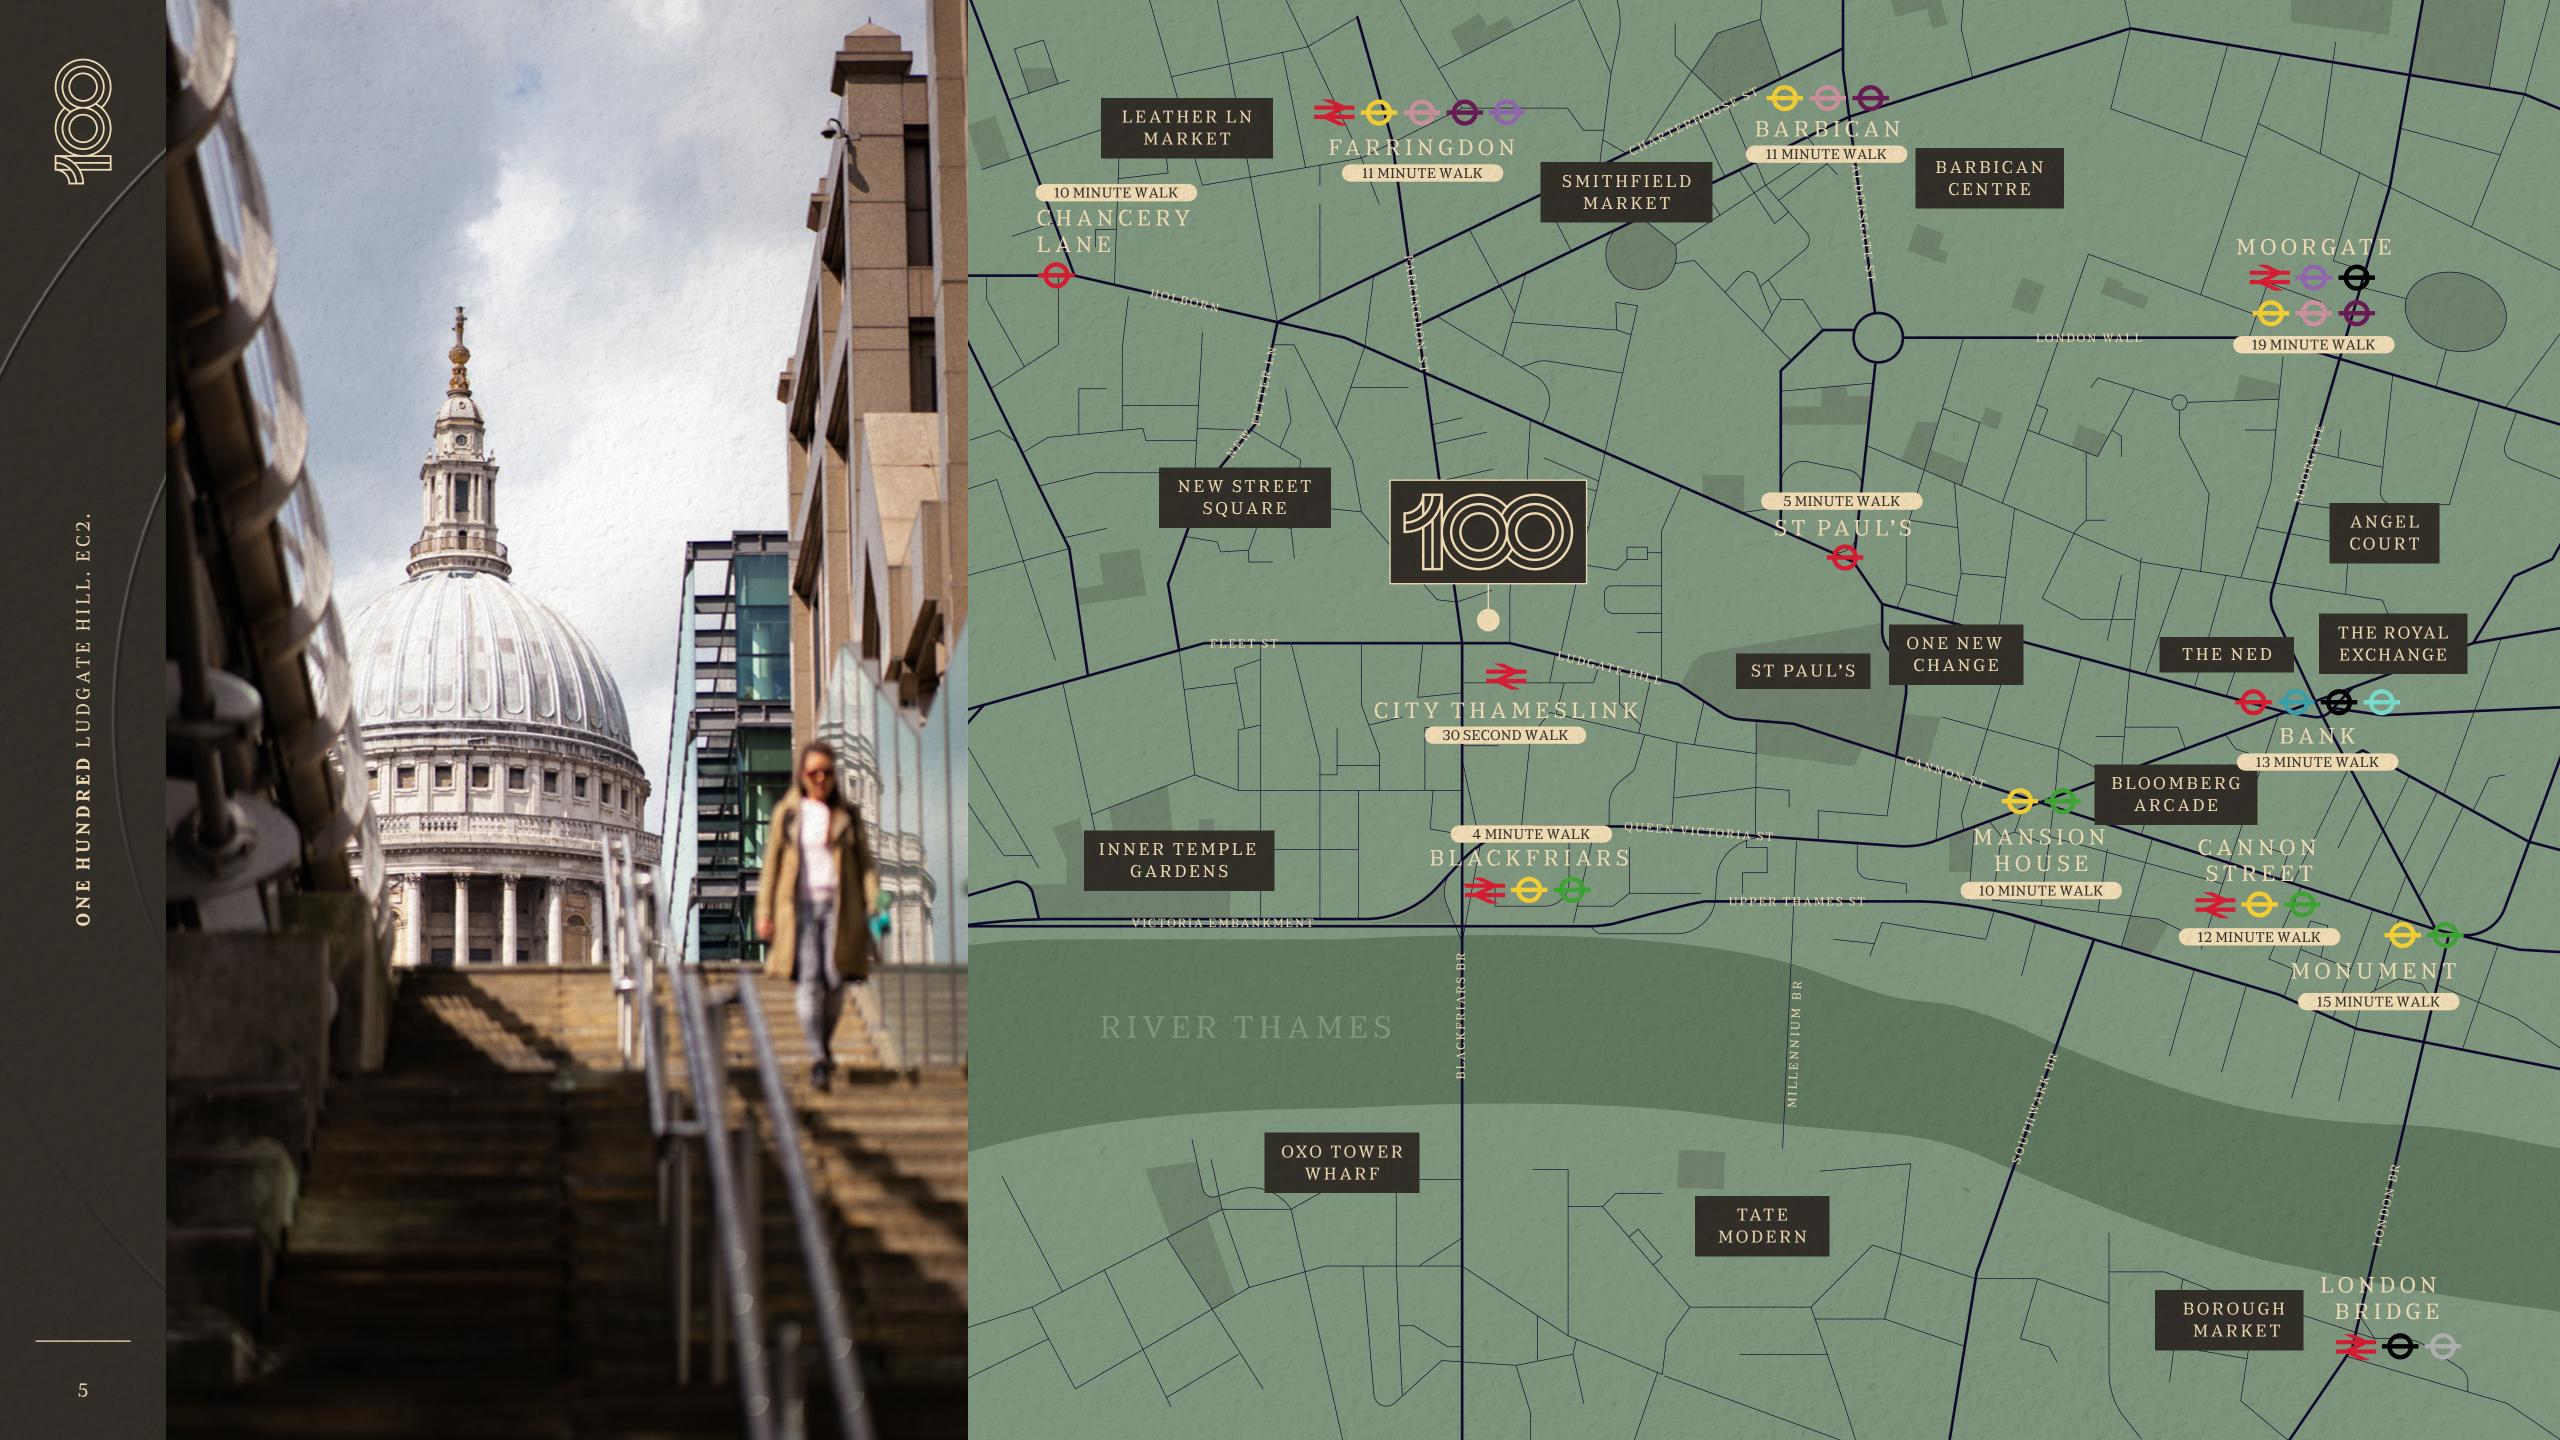

## CLASSIC MEETS CONTEMPORARY

100 Ludgate Hill is located in the heart of Central London where the City of London meets Midtown. The main entrance to the building is Limeburner Lane which runs perpendicular to Ludgate Hill and connects with Old Bailey to the north.

To the south of Ludgate Hill and opposite the property is City Thameslink providing services into and out of London to the north and south.

The nearby Farringdon Station will be the only station in Central London to provide access to London Underground, Crossrail and Thameslink services, offering unrivalled links to the north, south, east and west.