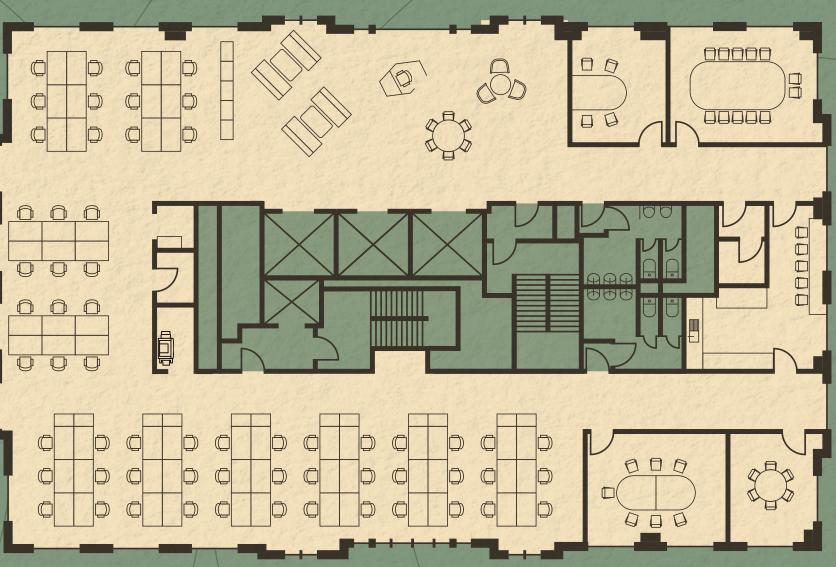

## THRD FLOOR 9,932 SQFT 923 SQM

#### **SCHEDULE OF ACCOMMODATION**

| Total floor                                                                                                     | 47,948 sq ft                                 | 4,455 sq m                                                                                                     |
|-----------------------------------------------------------------------------------------------------------------|----------------------------------------------|----------------------------------------------------------------------------------------------------------------|
| 1st floor                                                                                                       | 10,656 sq ft                                 | 990 sq m                                                                                                       |
| 2nd floor                                                                                                       | 10,070 sq ft                                 | 936 sq m                                                                                                       |
| 3rd floor                                                                                                       | 9,932 sq ft                                  | 923 sq m                                                                                                       |
| 4th floor                                                                                                       | 4,809 sq ft                                  | 447 sq m                                                                                                       |
| 5th floor                                                                                                       | 4,363 sq ft                                  | 405 sq m                                                                                                       |
| 6th floor                                                                                                       | 4,809 sq ft                                  | 447 sq m                                                                                                       |
| 7th floor                                                                                                       | 3,309 sq ft                                  | 307 sq m                                                                                                       |
| and the second state of the second | and the there the fait of the second and the | the second s |