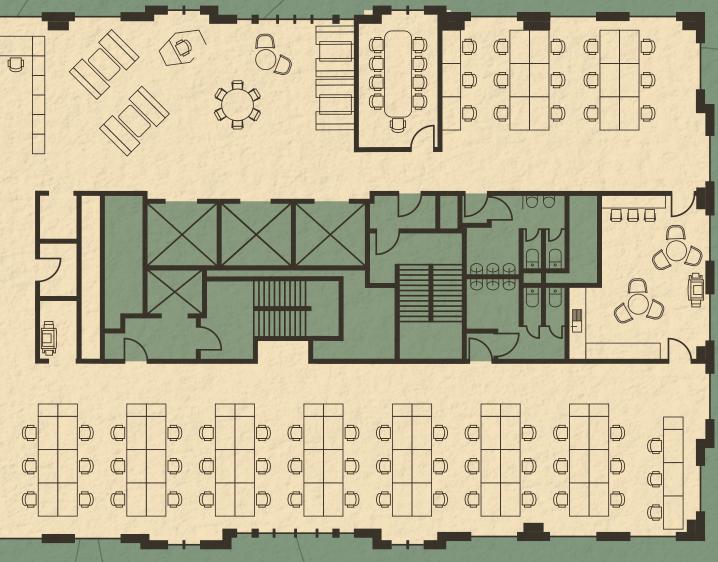

## SECOND FLOOR 10,070 SQ FT 936 SQ M

#### **SCHEDULE OF ACCOMMODATION**

| Total floor                                                   | 47,948 sq ft                 | 4,455 sq m                                                                                                     |
|---------------------------------------------------------------|------------------------------|----------------------------------------------------------------------------------------------------------------|
| 1st floor                                                     | 10,656 sq ft                 | 990 sq m                                                                                                       |
| 2nd floor                                                     | 10,070 sq ft                 | 936 sq m                                                                                                       |
| 3rd floor                                                     | 9,932 sq ft                  | 923 sq m                                                                                                       |
| 4th floor                                                     | 4,809 sq ft                  | 447 sq m                                                                                                       |
| 5th floor                                                     | 4,363 sq ft                  | 405 sq m                                                                                                       |
| 6th floor                                                     | 4,809 sq ft                  | 447 sq m                                                                                                       |
| 7th floor                                                     | 3,309 sq ft                  | 307 sq m                                                                                                       |
| and the second state of the second state of the second states | and the second first and the | the second s |