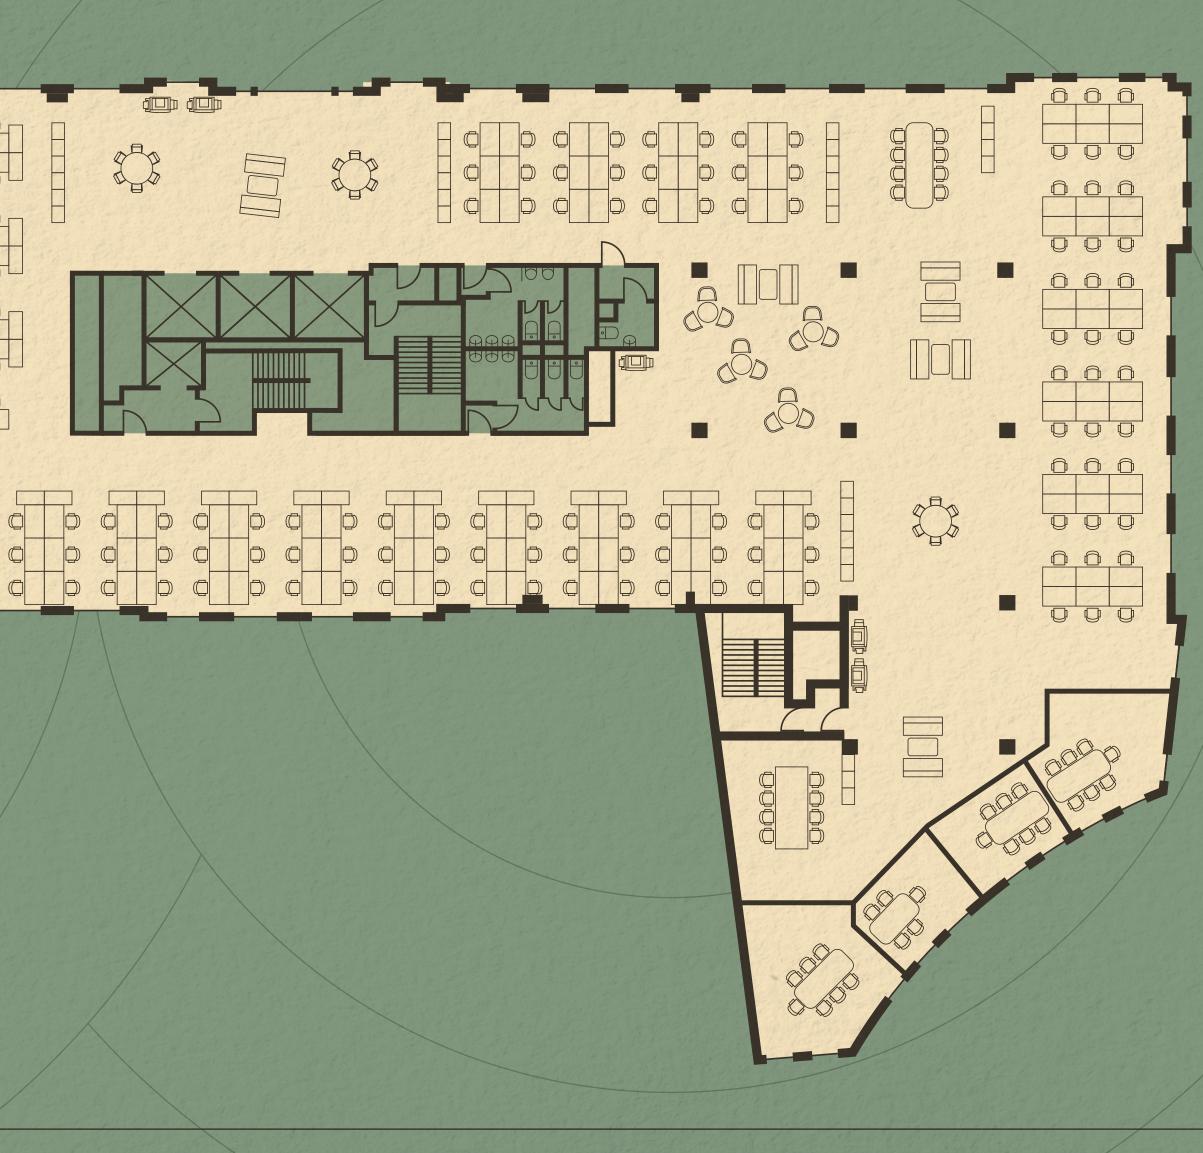

## FORMED TO BE FUNCTIONAL

Fully-fitted and ready to go to work.

100 Ludgate Hill's flexible floors provide plug and play opportunities across multiple layouts, designed to meet the needs of a variety of occupier from SMEs to larger corporates.

The retail unit fronting Ludgate Hill, that was formerly the Santander bank, could also be opened up allowing for an enhanced entrance.