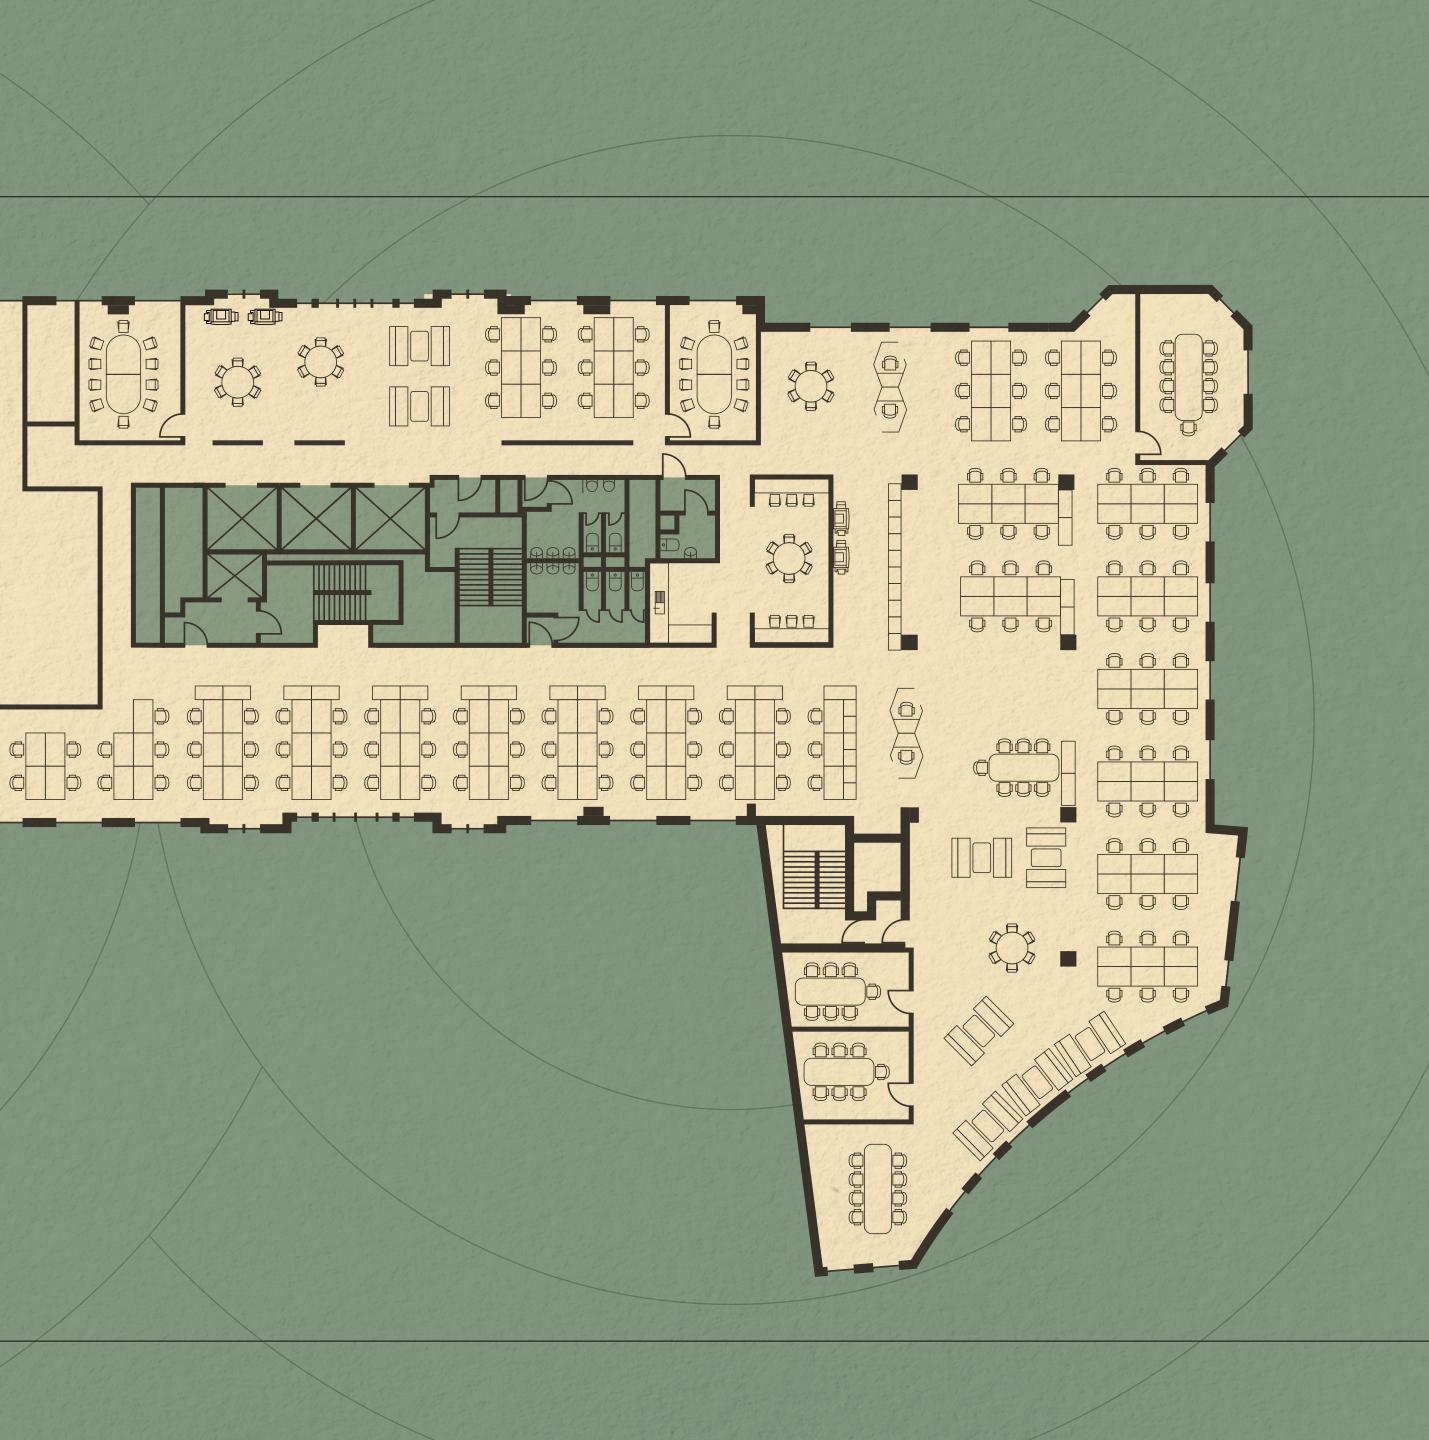

## FORMED TO BE FUNCTIONAL

Fully-fitted and ready to go to work.

100 Ludgate Hill's flexible floors provide plug and play opportunities across multiple layouts, designed to meet the needs of a variety of occupier from SMEs to larger corporates.

The retail unit fronting Ludgate Hill, that was formerly the Santander bank, could also be opened up allowing for an enhanced entrance.