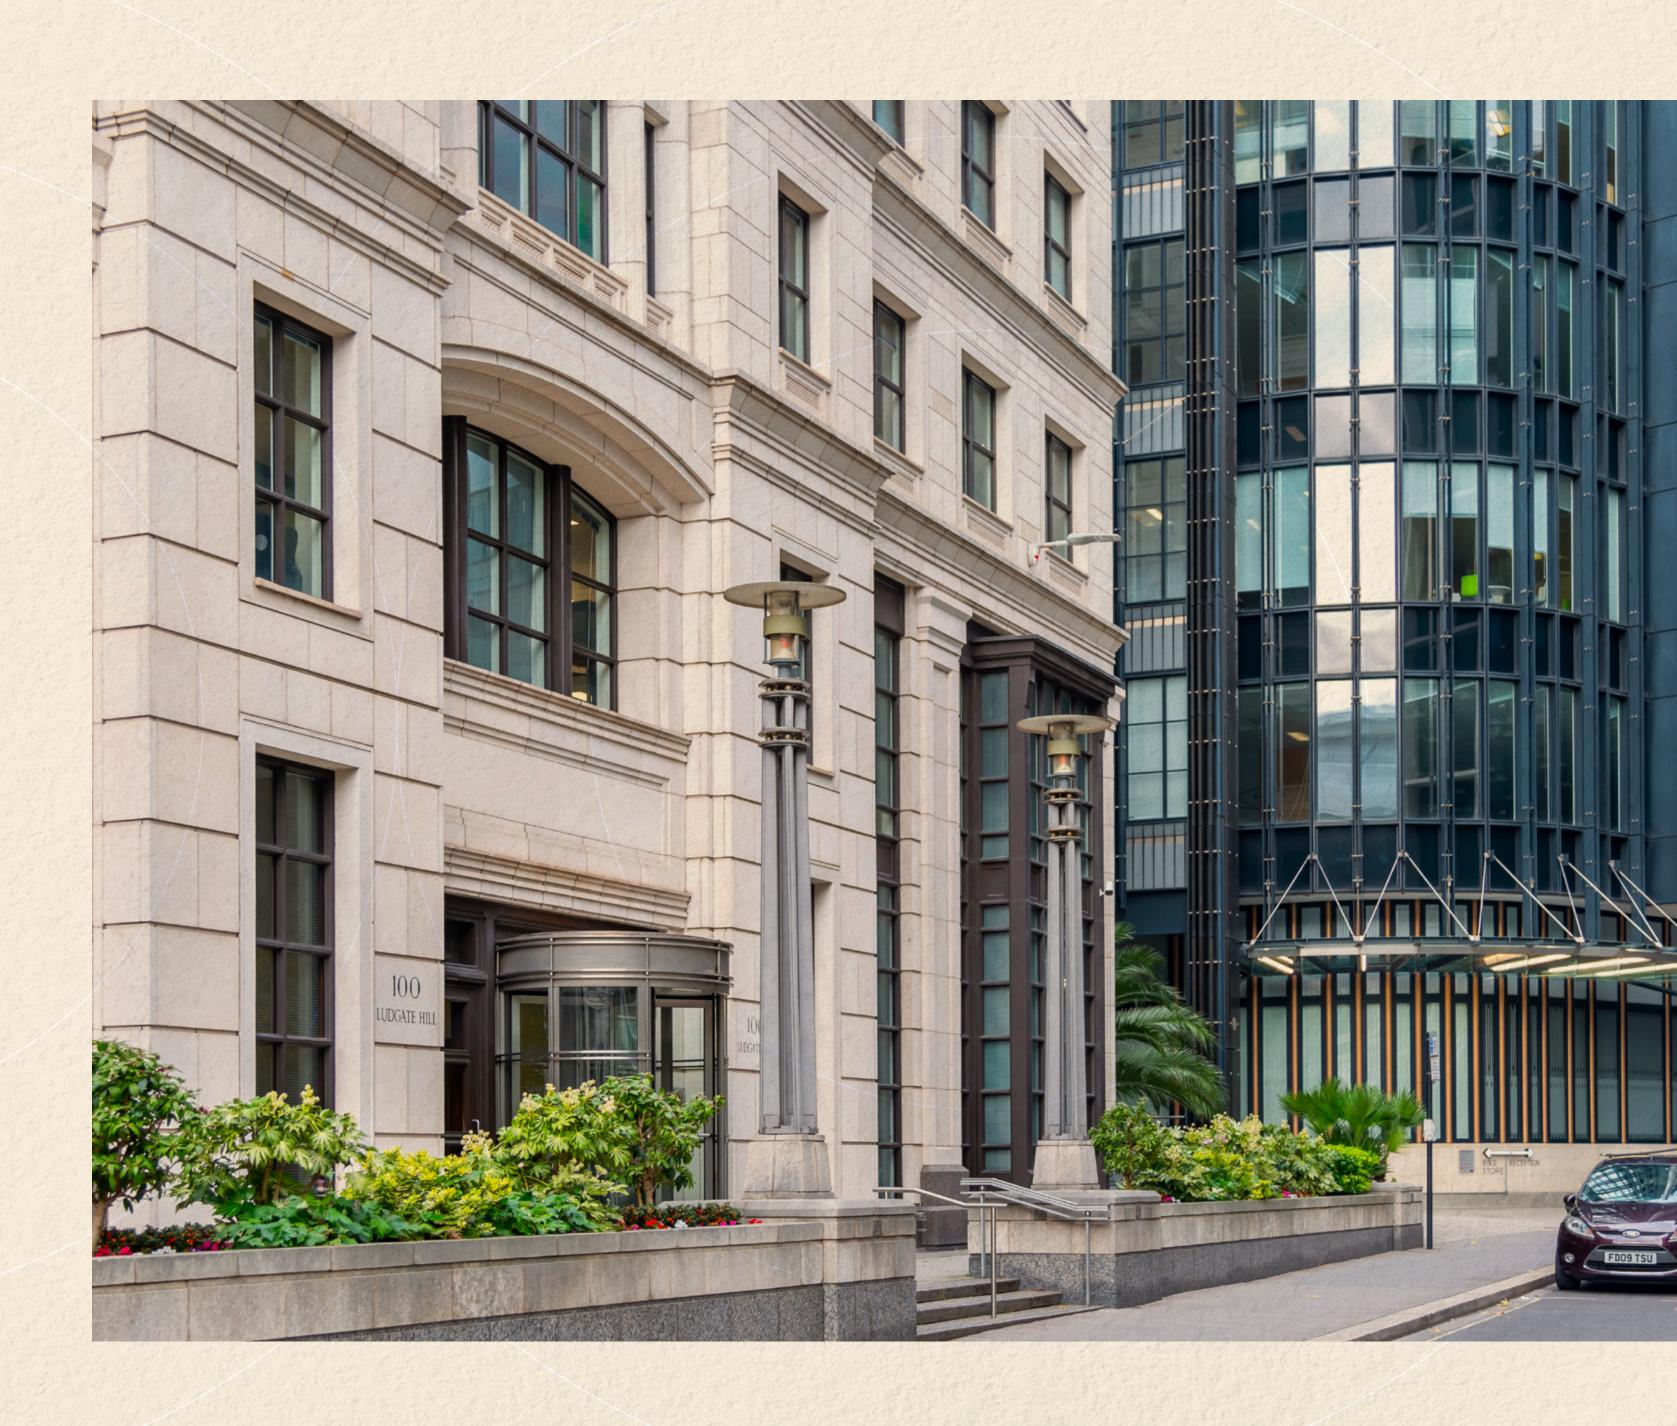

## CLASSIC MEETS CONTEMPORARY

100 Ludgate Hill is located in the heart of Central London where the City of London meets Midtown. The main entrance to the building is Limeburner Lane which runs perpendicular to Ludgate Hill and connects with Old Bailey to the north.

To the south of Ludgate Hill and opposite the property is City Thameslink providing services into and out of London to the north and south.

The nearby Farringdon Station will be the only station in Central London to provide access to London Underground, Crossrail and Thameslink services, offering unrivalled links to the north, south, east and west.