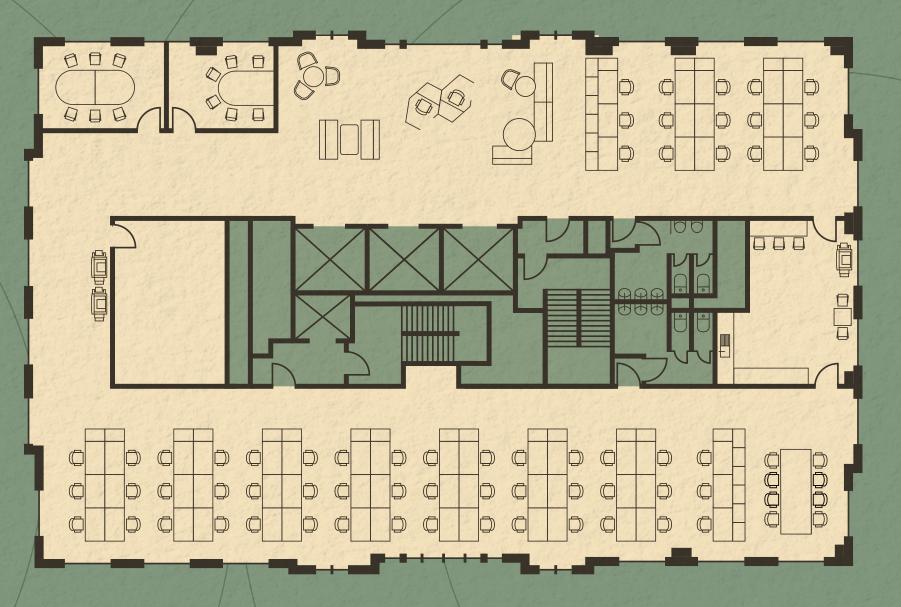

## FOURTHFLOOR 4,809 SQFT 447 SQM

#### **SCHEDULE OF ACCOMMODATION**

| Total floor                              | 47,948 sq ft                   | 4,455 sq m                              |
|------------------------------------------|--------------------------------|-----------------------------------------|
| 1st floor                                | 10,656 sq ft                   | 990 sq m                                |
| 2nd floor                                | 10,070 sq ft                   | 936 sq m                                |
| 3rd floor                                | 9,932 sq ft                    | 923 sq m                                |
| 4th floor                                | 4,809 sq ft                    | 447 sq m                                |
| 5th floor                                | 4,363 sq ft                    | 405 sq m                                |
| 6th floor                                | 4,809 sq ft                    | 447 sq m                                |
| 7th floor                                | 3,309 sq ft                    | 307 sq m                                |
| and the state of the first and the state | Call Carl M. S. M. M. P. D. La | 1 1 1 1 1 1 1 1 1 1 1 1 1 1 1 1 1 1 1 1 |