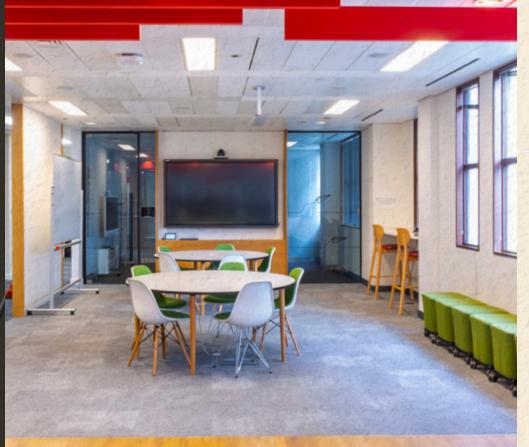

## FORMED TO BE FUNCTIONAL

Fully-fitted and ready to go to work.

100 Ludgate Hill's flexible floors provide plug and play opportunities across multiple layouts, designed to meet the needs of a variety of occupier from SMEs to larger corporates.