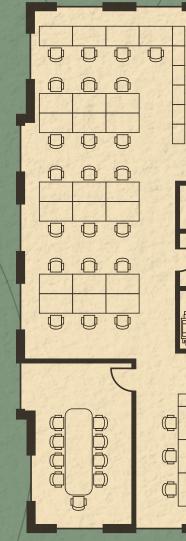

## FIRST FLOOR 10,656 SQ FT 990 SQ M

#### **SCHEDULE OF ACCOMMODATION**

| Total floor                                     | 47,948 sq ft                                                                                                    | 4,455 sq m                                                                                                                                                                                                                                                                                                                                                                                                                                                                                                                                                                                                                                                                                                                                                                                                                                                                                                                                                                                                                                                                                                                                                                                                                                                                                                                                                                                                                                                                                                                                                                                                                                                                                                                                                                                                                                                                                                                                                                                                                                                                                                                     |
|-------------------------------------------------|-----------------------------------------------------------------------------------------------------------------|--------------------------------------------------------------------------------------------------------------------------------------------------------------------------------------------------------------------------------------------------------------------------------------------------------------------------------------------------------------------------------------------------------------------------------------------------------------------------------------------------------------------------------------------------------------------------------------------------------------------------------------------------------------------------------------------------------------------------------------------------------------------------------------------------------------------------------------------------------------------------------------------------------------------------------------------------------------------------------------------------------------------------------------------------------------------------------------------------------------------------------------------------------------------------------------------------------------------------------------------------------------------------------------------------------------------------------------------------------------------------------------------------------------------------------------------------------------------------------------------------------------------------------------------------------------------------------------------------------------------------------------------------------------------------------------------------------------------------------------------------------------------------------------------------------------------------------------------------------------------------------------------------------------------------------------------------------------------------------------------------------------------------------------------------------------------------------------------------------------------------------|
| 1st floor                                       | 10,656 sq ft                                                                                                    | 990 sq m                                                                                                                                                                                                                                                                                                                                                                                                                                                                                                                                                                                                                                                                                                                                                                                                                                                                                                                                                                                                                                                                                                                                                                                                                                                                                                                                                                                                                                                                                                                                                                                                                                                                                                                                                                                                                                                                                                                                                                                                                                                                                                                       |
| 2nd floor                                       | 10,070 sq ft                                                                                                    | 936 sq m                                                                                                                                                                                                                                                                                                                                                                                                                                                                                                                                                                                                                                                                                                                                                                                                                                                                                                                                                                                                                                                                                                                                                                                                                                                                                                                                                                                                                                                                                                                                                                                                                                                                                                                                                                                                                                                                                                                                                                                                                                                                                                                       |
| 3rd floor                                       | 9,932 sq ft                                                                                                     | 923 sq m                                                                                                                                                                                                                                                                                                                                                                                                                                                                                                                                                                                                                                                                                                                                                                                                                                                                                                                                                                                                                                                                                                                                                                                                                                                                                                                                                                                                                                                                                                                                                                                                                                                                                                                                                                                                                                                                                                                                                                                                                                                                                                                       |
| 4th floor                                       | 4,809 sq ft                                                                                                     | 447 sq m                                                                                                                                                                                                                                                                                                                                                                                                                                                                                                                                                                                                                                                                                                                                                                                                                                                                                                                                                                                                                                                                                                                                                                                                                                                                                                                                                                                                                                                                                                                                                                                                                                                                                                                                                                                                                                                                                                                                                                                                                                                                                                                       |
| 5th floor                                       | 4,363 sq ft                                                                                                     | 405 sq m                                                                                                                                                                                                                                                                                                                                                                                                                                                                                                                                                                                                                                                                                                                                                                                                                                                                                                                                                                                                                                                                                                                                                                                                                                                                                                                                                                                                                                                                                                                                                                                                                                                                                                                                                                                                                                                                                                                                                                                                                                                                                                                       |
| 6th floor                                       | 4,809 sq ft                                                                                                     | 447 sq m                                                                                                                                                                                                                                                                                                                                                                                                                                                                                                                                                                                                                                                                                                                                                                                                                                                                                                                                                                                                                                                                                                                                                                                                                                                                                                                                                                                                                                                                                                                                                                                                                                                                                                                                                                                                                                                                                                                                                                                                                                                                                                                       |
| 7th floor                                       | 3,309 sq ft                                                                                                     | 307 sq m                                                                                                                                                                                                                                                                                                                                                                                                                                                                                                                                                                                                                                                                                                                                                                                                                                                                                                                                                                                                                                                                                                                                                                                                                                                                                                                                                                                                                                                                                                                                                                                                                                                                                                                                                                                                                                                                                                                                                                                                                                                                                                                       |
| and a grant a state of the prove that it is the | and the second in the Carl and the second | the second state of the se |