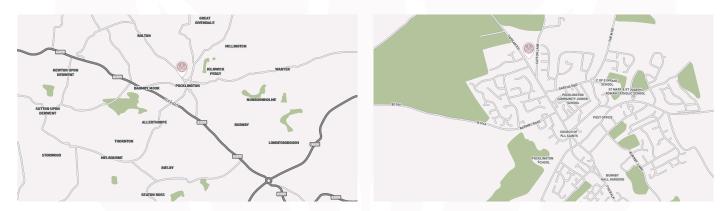

For commuters, Pocklington is an ideal location, offering good transport links via the A1079. York is only 15 miles away – just over half an hour by rail and road.

Pocklington and its surrounding villages are among the most picturesque in the Wolds. After a busy week, what better way to wind down than by walking along Pocklington Canal or visiting the beautiful Burnby Hall Gardens.

66 HASSLE FREE TRAVEL FROM YOUR DOORSTEP

Train times based on departures from Pocklington Train Station. Times based on figures provided by Google Maps

With bright, airy living spaces, premium kitchens and stylish bathrooms, every home is built with the needs of modern families and professionals in mind. Each carries the quality hallmark of a Harron home, complete with contemporary design, versatile layouts, outstanding energy efficiency and a host of high-quality fittings.