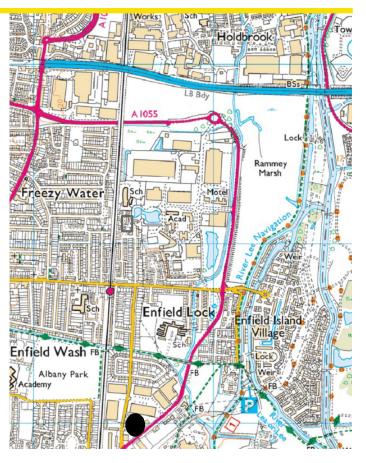

#### Location

The Property is situated in the River Lea Industrial area, located in the London Borough of Enfield, approximately 3 miles (5 km) to the north-east of Enfield town centre. Mollison Avenue provides the main arterial route through the Brimsdown Estate, with Fedex/TNT directly opposite and other nearby occupiers including Greggs, Hermes and John Lewis/Ocado.

The property is well positioned with Junction 25 of the M25, which connects to the A10 at Waltham Cross, approximately 1.9 miles (3.06 km) to the north west of the site. Enfield Lock and Brimsdown station are approximately equidistance form the site, a c.12 minute walk away.