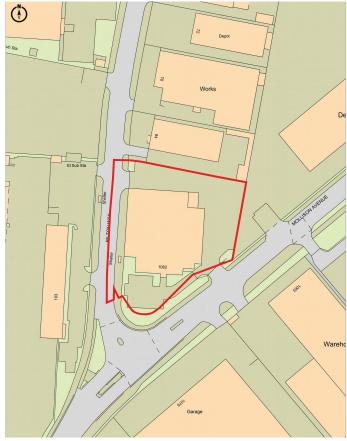

## **Description**

The Property comprises a self-contained industrial unit, with a secure yard and parking area. The accommodation is of concrete brick construction, benefitting from ancillary ground and first floor office space. The total building extends to approximately 19,324 sq ft with a clear internal eaves height of circa 5m rising to 8.3m at the apex. Access to the Property is either by Mollison Avenue or Bilton Way, where there are 2 surface loading doors.