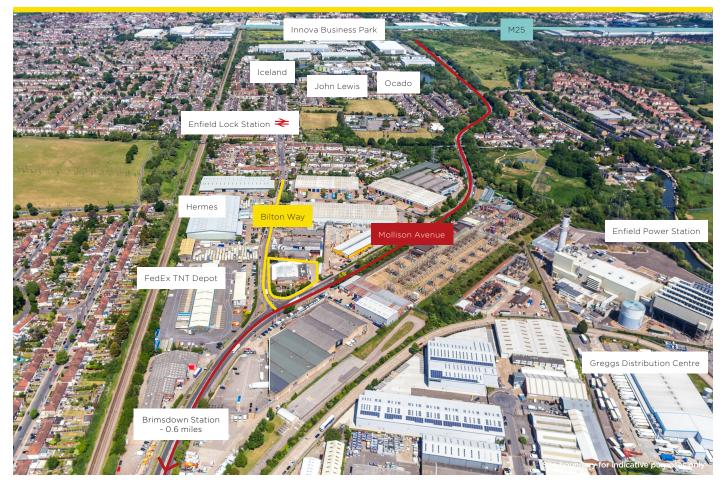

#### Location

The Property is situated in the River Lea Industrial area, located in the London Borough of Enfield, approximately 3 miles (5 km) to the north-east of Enfield town centre. Mollison Avenue provides the main arterial route through the Brimsdown Estate, with Fedex/TNT directly opposite and other nearby occupiers including Greggs, Hermes and John Lewis/Ocado.

The property is well positioned with Junction 25 of the M25, which connects to the A10 at Waltham Cross, approximately 1.9 miles (3.06 km) to the north west of the site. Enfield Lock and Brimsdown station are approximately equidistance form the site, a c.12 minute walk away.

Both stations provide half an hourly services to London Liverpool Street with approximate journey times of 26 and 24 minutes respectively.