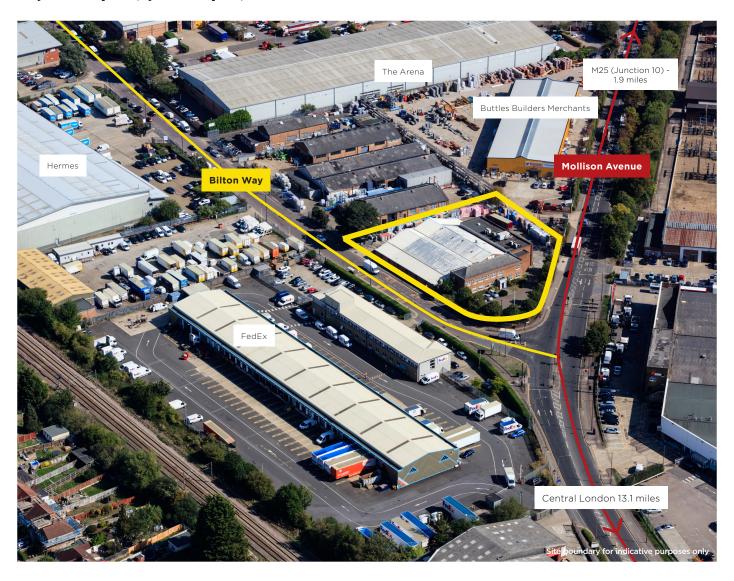

## **Description**

The Property comprises a self-contained industrial unit, with a secure yard and parking area. The accommodation is of concrete brick construction, benefitting from ancillary ground and first floor office space. The total building extends to approximately 19,324 sq ft with a clear internal eaves height of circa 5m rising to 8.3m at the apex. Access to the Property is either by Mollison Avenue or Bilton Way, where there are 2 surface loading doors.

#### Location

The Property is situated in the River Lea Industrial area, located in the London Borough of Enfield, approximately 3 miles (5 km) to the north-east of Enfield town centre. Mollison Avenue provides the main arterial route through the Brimsdown Estate, with Fedex/TNT directly opposite and other nearby occupiers including Greggs, Hermes and John Lewis/Ocado.

The property is well positioned with Junction 25 of the M25, which connects to the A10 at Waltham Cross, approximately 1.9 miles (3.06 km) to the north west of the site. Enfield Lock and Brimsdown station are approximately equidistance form the site, a c.12 minute walk away.