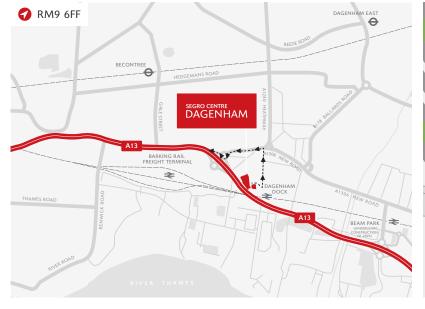

TO BE REFURBISHED AVAILABLE Q1 2025

Cocated on the established Orion Park which is situated adjacent to the A13 dual carriageway and accessed via the A1306

Excellent road link with the
A13 dual carriageway offering
swift access to the A406 (North
Circular Road), Docklands and
the City to the west
Junction 31 of the M25
motorway to the east

Dagenham Dock Railway Station (C2C) is within walking distance and provides a regular service into London Fenchurch Street

### **DISTANCES**

| A13                    | 0.1 miles  |
|------------------------|------------|
| A1306                  | 0.1 miles  |
| DAGENHAM DOCK <b>≈</b> | 0.2 miles  |
| LONDON CITY AIRPORT    | 7.1 miles  |
| M25 (J31)              | 7.6 miles  |
| A406                   | 9.5 miles  |
| CENTRAL LONDON         | 13.2 miles |

Source: Google maps