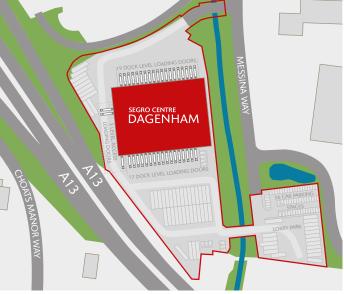

## **SPECIFICATION**

- To be refurbished
- Crossdock unit
- 6.547 acre site
- 13.3m clear eaves height
- 3 level access loading doors
- 36 dock level loading doors
- 60 kN/m2 warehouse floor loading
- EV charging points available
- Business rates available on request
- EPC rating 'B'