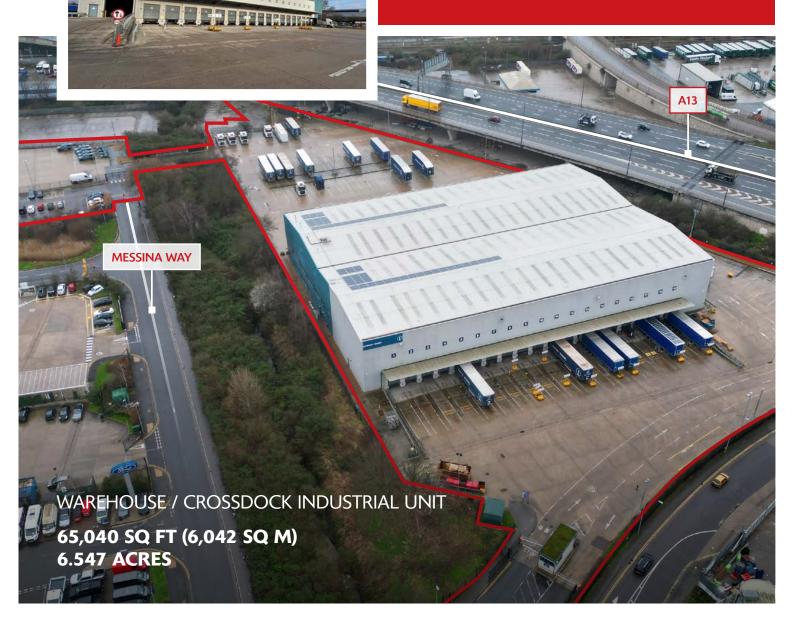

### **ACCOMMODATION**

| TOTAL              | 65,040 sq ft<br>(6,042 sq m)  |
|--------------------|-------------------------------|
| FIRST FLOOR OFFICE | 3,963 sq ft<br>(368 sq ft)    |
| GROUND FLOOR       | 61,077 sq ft<br>(5,674 sq ft) |

## **SPECIFICATION**

- To be refurbished
- Crossdock unit
- 6.547 acre site
- 13.3m clear eaves height
- 3 level access loading doors
- 36 dock level loading doors
- 60 kN/m2 warehouse floor loading
- EV charging points available
- Business rates available on request
- EPC rating 'B'

### **DISTANCES**

| A13                    | 0.1 miles  |
|------------------------|------------|
| A1306                  | 0.1 miles  |
| DAGENHAM DOCK <b>≈</b> | 0.2 miles  |
| LONDON CITY AIRPORT    | 7.1 miles  |
| M25 (J31)              | 7.6 miles  |
| A406                   | 9.5 miles  |
| CENTRAL LONDON         | 13.2 miles |