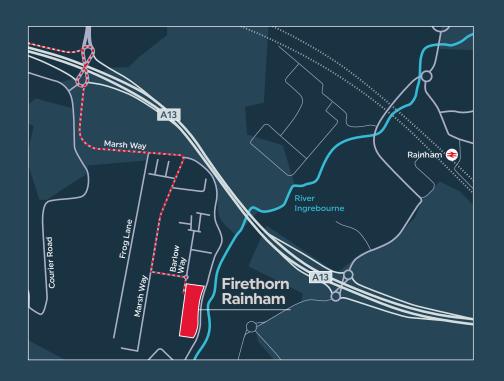

chenettes           |       |  |
| 2 x 40ft container     | 's    |  |
| ссти                   |       |  |
|                        |       |  |

Air conditioned office

**EPC D rating** 

| UNIT B              |       |
|---------------------|-------|
| Sq ft               | 2,647 |
| Sq m                | 245.9 |
| Loading doors       | 2     |
| Haunch height       | 4.8m  |
| Toilet              |       |
| Kitchenette         |       |
| 1 x 40 ft container |       |
| Office              |       |
| EPC D rating        |       |
|                     |       |

**COMBINED UNITS TOTAL** 11,311 sq ft 1,050.8 sq m





**AVAILABLE AS** A WHOLE OR IN

**PLOTS FROM** 0.5 - 4.24 ACRES

**SURFACED** 

**SECURITY** 

LIGHTING

TO SITE

8,664 SQ FT

**UNIT WITH** 

**5 LOADING** 

DOORS







#### PLEASE CONTACT THE AGENTS:



DOM WHITFIELD dwhitfield@savills.com 07870 555 936

NATASHA RYAN natasha.ryan@savills.com 07812 760 310



PETER HIGGINS p.higgins@glenny.co.uk 07900 990 805

SAM SANDELL s.sandell@glenny.co.uk \_07586 627 705

#### SAT NAV: RM13 8BT WHAT3WORDS: ///GETS.PARTS.DRIVER

#### **Business rates**

Prospective occupiers are to make their own enquiries to Havering Borough Council.

#### Service charge

The site benefits from 24 hour security a service charge of 0.20p per sq ft is applicable.

#### **FIRETHORN TRUST**

CHRIS BEER cbeer@firethorntrust.com 07786 951 219

| DESTINATION                     | MILES          |
|---------------------------------|----------------|
| <u>A13</u>                      | 0.8            |
| Rainham station                 |