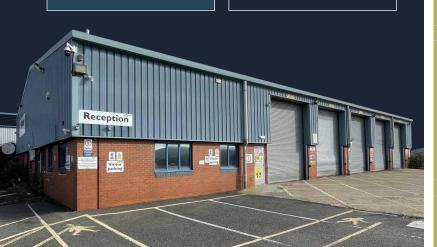

## Firethorn Rainham

Firethorn Rainham is a prime open storage site offering 4.24 acres of space to let, either as a whole or in plots from 0.5 to 4.24 acres.

The site includes two warehouse buildings:

| UNIT A                 |       |  |
|------------------------|-------|--|
| Sq ft                  | 8,664 |  |
| Sq m                   | 804.9 |  |
|                        |       |  |
| Loading doors          | 5     |  |
| Haunch height          | 9m    |  |
| Mezzanine to warehouse |       |  |
| 3 toilets              |       |  |
| Kitchenettes           |       |  |
| 2 x 40ft container     | 's    |  |
| ссти                   |       |  |
|                        |       |  |

Air conditioned office

**EPC D rating** 

| UNIT B              |       |
|---------------------|-------|
| Sq ft               | 2,647 |
| Sq m                | 245.9 |
| Loading doors       | 2     |
| Haunch height       | 4.8m  |
| Toilet              |       |
| Kitchenette         |       |
| 1 x 40 ft container |       |
| Office              |       |
| EPC D rating        |       |
|                     |       |