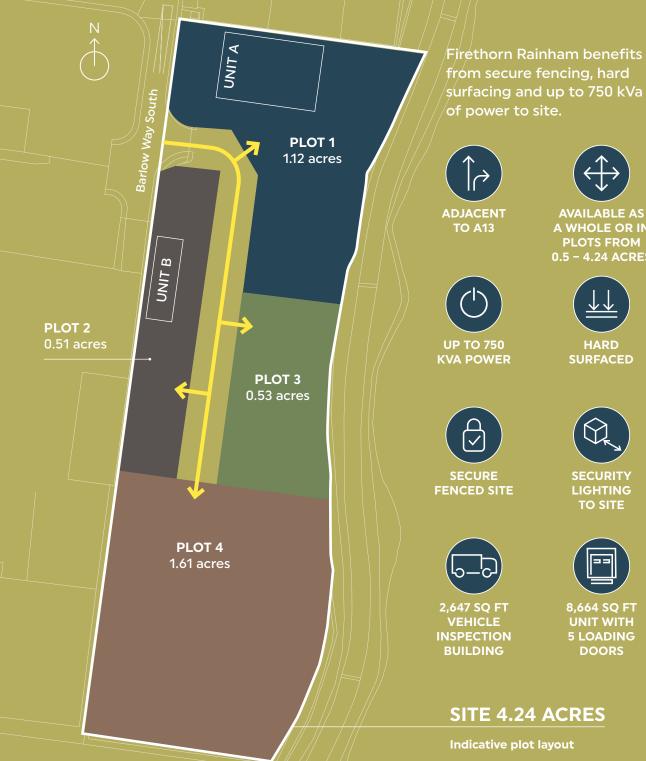

## Firethorn Rainham

Firethorn Rainham is a prime open storage site offering 4.24 acres of space to let, either as a whole or in plots from 0.5 to 4.24 acres.

The site includes two warehouse buildings:

| UNIT A                 |       |  |
|------------------------|-------|--|
| Sq ft                  | 8,664 |  |
| Sq m                   | 804.9 |  |
|                        |       |  |
| Loading doors          | 5     |  |
| Haunch height          | 9m    |  |
| Mezzanine to warehouse |       |  |
| 3 toilets              |       |  |
| Kitchenettes           |       |  |
| 2 x 40ft container     | 's    |  |
| ссти                   |       |  |
|                        |       |  |

**COMBINED UNITS TOTAL** 11,311 sq ft 1,050.8 sq m

**AVAILABLE AS** A WHOLE OR IN

**PLOTS FROM** 0.5 - 4.24 ACRES

**SURFACED** 

**SECURITY** 

LIGHTING

TO SITE

8,664 SQ FT

**UNIT WITH** 

**5 LOADING** 

DOORS