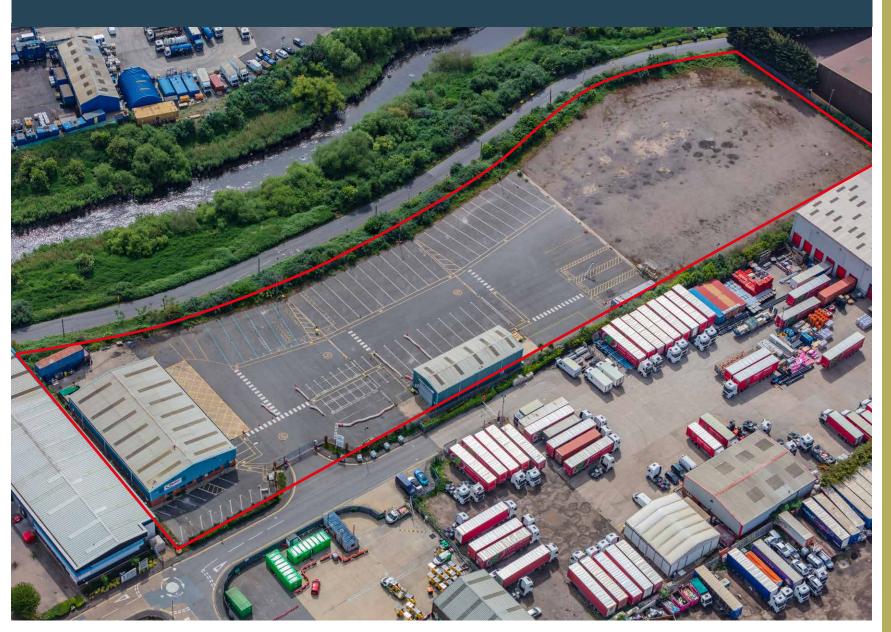

## Firethorn Rainham

Firethorn Rainham is a prime open storage site offering 4.24 acres of space to let, either as a whole or in plots from 0.5 to 4.24 acres.

The site includes two warehouse buildings:

| UNIT A                 |       |  |
|------------------------|-------|--|
| Sq ft                  | 8,664 |  |
| Sq m                   | 804.9 |  |
|                        |       |  |
| Loading doors          | 5     |  |
| Haunch height          | 9m    |  |
| Mezzanine to warehouse |       |  |
| 3 toilets              |       |  |
| Kitchenettes           |       |  |
| 2 x 40ft container     | 's    |  |
| ссти                   |       |  |
|                        |       |  |