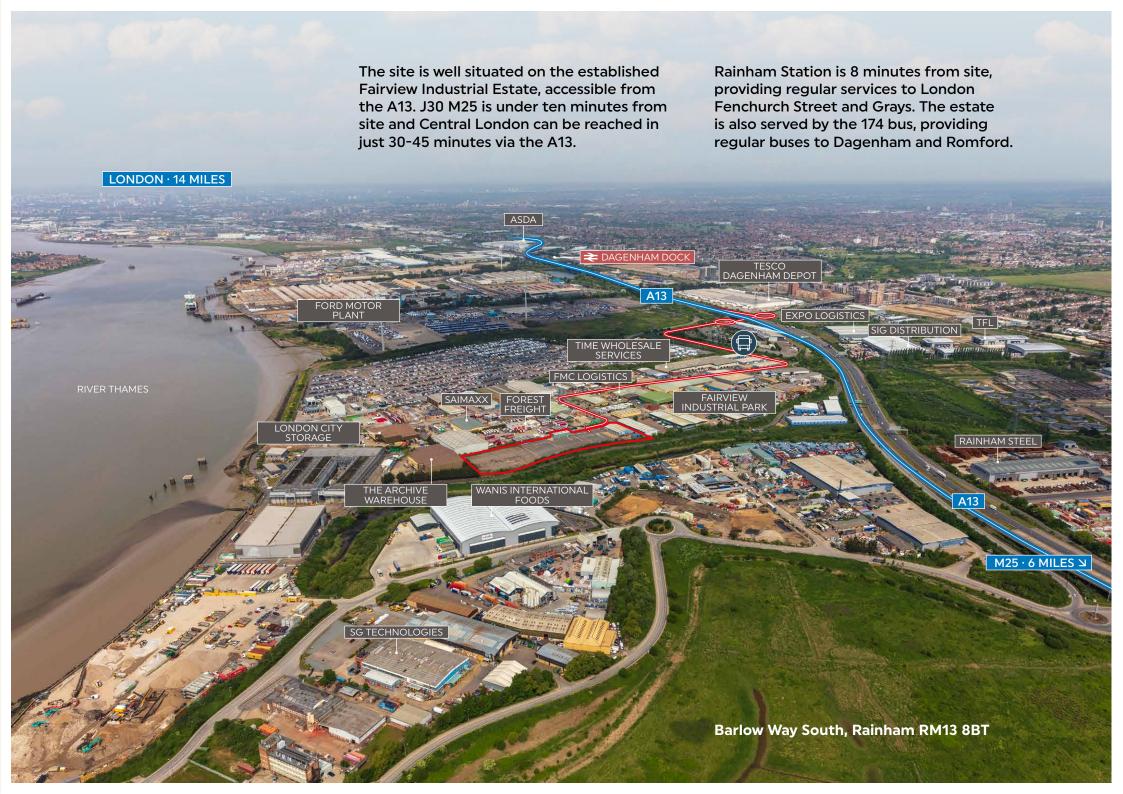

#### **FIRETHORN TRUST**

CHRIS BEER cbeer@firethorntrust.com 07786 951 219

| DESTINATION                     | MILES          |
|---------------------------------|----------------|
| <u>A13</u>                      | 0.8            |
| Rainham station                 | 2.5            |
| Dagenham                        | 2.9            |
| Purfleet                        | 4.9            |
| North Circular                  | 5              |
| J30 M25                         | 6              |
| Romford                         | 6.1            |
| Dartford Crossing / QEII Bridge | <del>:</del> 7 |
| Thurrock                        | 10.3           |
| Central London                  | 14             |