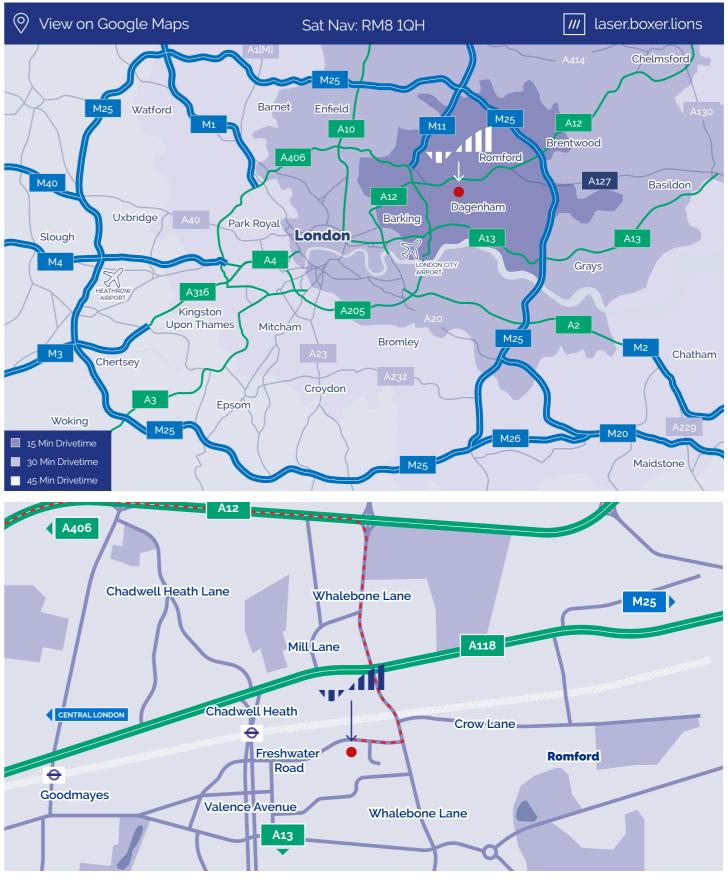

### Perfectly located in Chadwell Heath

With easy access to **Central London** and the wider **motorway networks**.

**A12** - 3 miles **A13** - 3 miles **M11 J4** - 7 miles

**M25 J30** - 10 miles

Romford - 3 miles
Barking - 5 miles
Stratford - 11 miles
Liverpool Street - 14 miles

**DP World** - 19 miles **Dover** - 73 miles

**London City** - 8 miles **Stansted** - 30 miles