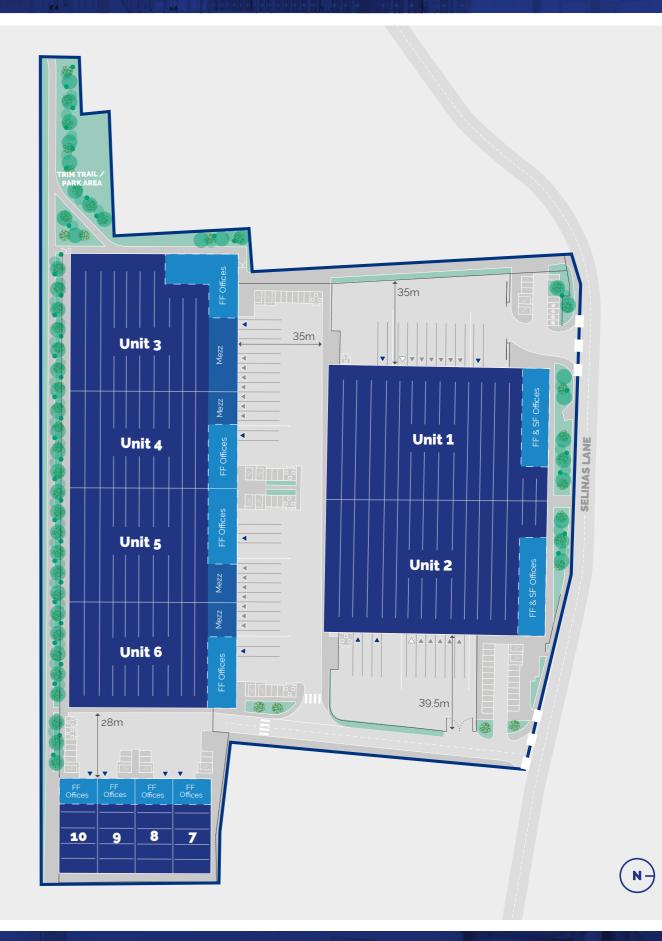

### BRIDGE POINT ENTERPRISE EAST

**342,304 Sq Ft Available Across Units Ranging From 8,540 - 66,631 Sq Ft**Prime Last-Mile Distribution, Logistics & Trade Development

**Available To Let From Q2 2024** 

**Bridge Point Enterprise East is a centrally located** distribution, logistics and trade development. With 342,304 Sq Ft available across units ranging Hoo Hing Travis Perkins **Central London - 15 miles** from 8,540 - 66,631 Sq Ft. Situated between the A12 and A13, the two principal arterial roads of East London, providing exceptional connectivity into Central London & beyond. ELECTRICAL GROUP Sainsbury's Chadwell Heath ≠ ⊖ A13 BOOKER

| Unit    | Parking<br>Spaces | Dock<br>Level |   | Level<br>Access | Eaves<br>Height | Power<br>kVA |
|---------|-------------------|---------------|---|-----------------|-----------------|--------------|
| Unit 1  | 11                | 6             | 1 | 2 .             | 15m             | 500          |
| Unit 2  | 21                | 5             | 1 | 2               | 15m             | 500          |
|         |                   |               |   |                 |                 |              |
| Unit 3  | 8                 | 4             | _ | 1               | 12m             | 300          |
| Unit 4  | 5                 | 3             | - | 1               | 12m             | 200          |
| Unit 5  | 5                 | 4             | - | 1               | 12m             | 200          |
| Unit 6  | 5                 | 3             | - | 1               | 12m             | 200          |
|         |                   |               |   |                 |                 |              |
| Unit 7  | 3                 | _             | - | 1               | 10m             | 69           |
| Unit 8  | 3                 | -             | _ | 1               | 10m             | 69           |
| Unit 9  | 3                 | /-            | - | 1               | 10m             | 69           |
| Unit 10 | 5                 | _             | 7 | 1               | 10m             | 69           |

| Unit    | Warehouse<br>Sq Ft | Office<br>Sq Ft | Mezzanine<br>Sq Ft | Total<br>Sq Ft |
|---------|--------------------|-----------------|--------------------|----------------|
| Unit 1  | 54,317             | 12,314          | -                  | 66,631         |
| Unit 2  | 54,317             | 12,314          | -                  | 66,631         |
| Total   | 108,634            | 24,628          | <u> </u>           | 133,262        |
|         |                    |                 |                    |                |
| Unit 3  | 42,717             | 7,970           | 4,214              | 54,901         |
| Unit 4  | 29,823             | 4,386           | 1,845              | 36,054         |
| Unit 5  | 35,938             | 5,291           | 2,040              | 43,269         |
| Unit 6  | 33,214             | 4,941           | 1,955              | 40,110         |
| Total   | 141,692            | 22,588          | 10,054             | 174,334        |
|         |                    |                 |                    |                |
| Unit 7  | 6,214              | 2,601           | -                  | 8,815          |
| Unit 8  | 6,036              | 2,504           | -                  | 8,540          |
| Unit 9  | 6,036              | 2,504           | -                  | 8,540          |
| Unit 10 | 6,213              | 2,601           | -                  | 8,814          |
| Total   | 24,499             | 10,210          | -                  | 34,709         |