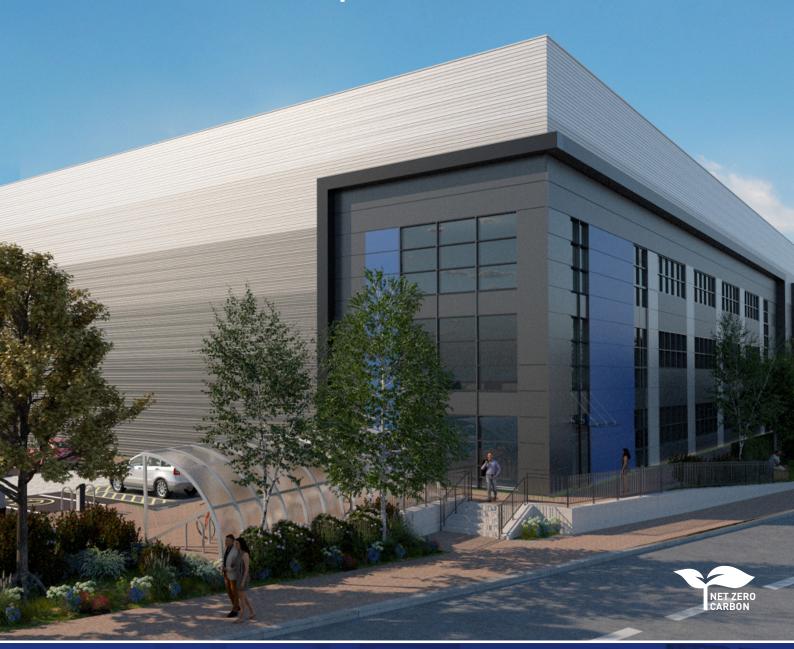

### BRIDGE POINT ENTERPRISE EAST

**342,304 Sq Ft Available Across Units Ranging From 8,540 - 66,631 Sq Ft**Prime Last-Mile Distribution, Logistics & Trade Development

**Available To Let From Q2 2024** 

**Bridge Point Enterprise East is a centrally located** distribution, logistics and trade development. With 342,304 Sq Ft available across units ranging Hoo Hing Travis Perkins **Central London - 15 miles** from 8,540 - 66,631 Sq Ft. Situated between the A12 and A13, the two principal arterial roads of East London, providing exceptional connectivity into Central London & beyond. ELECTRICAL GROUP Sainsbury's Chadwell Heath ≠ ⊖ A13 BOOKER

# CREATING THE NEXT GENERATION OF INDUSTRIAL PARK

Bridge Point Enterprise East has been designed with a sustainable future in mind. Featuring best in class ESG credentials by reducing occupational costs that cater to the requirements of modern day occupation and safeguarding against the requirements of tomorrow.