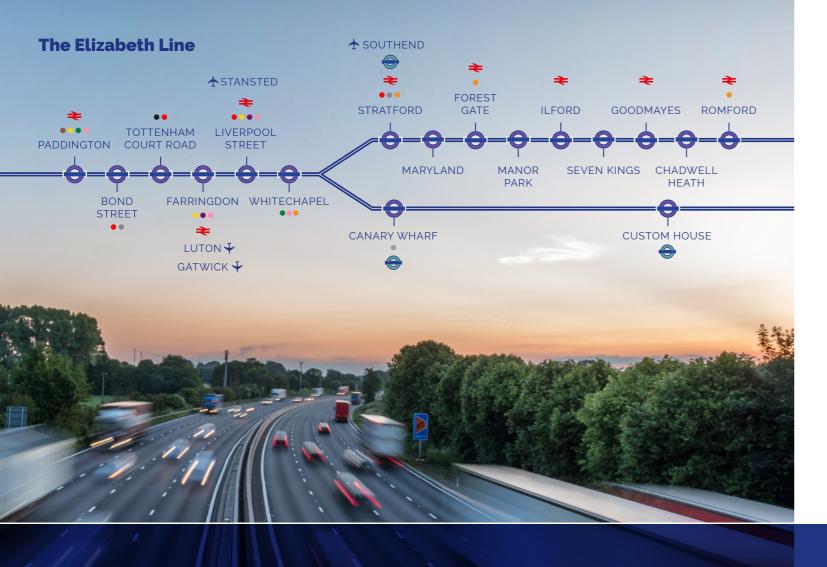

### Perfectly located in Chadwell Heath

With easy access to **Central London** and the wider **motorway networks**.

**A12** - 3 miles **A13** - 3 miles **M11 J4** - 7 miles

**M25 J30** - 10 miles

Romford - 3 miles
Barking - 5 miles
Stratford - 11 miles
Liverpool Street - 14 miles

**DP World** - 19 miles **Dover** - 73 miles

**London City** - 8 miles **Stansted** - 30 miles