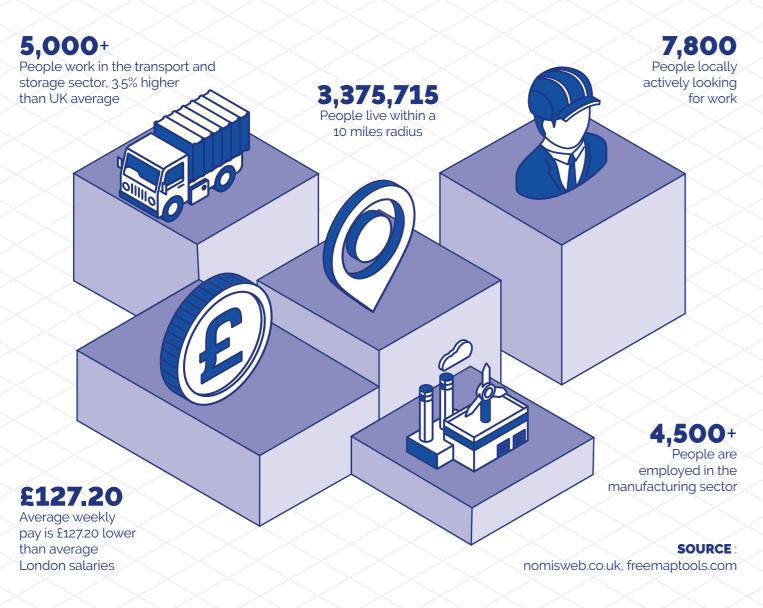

### Perfectly located in Chadwell Heath

With easy access to **Central London** and the wider **motorway networks**.

**A12** - 3 miles **A13** - 3 miles **M11 J4** - 7 miles

**M25 J30** - 10 miles

Romford - 3 miles
Barking - 5 miles
Stratford - 11 miles
Liverpool Street - 14 miles

**DP World** - 19 miles **Dover** - 73 miles

**London City** - 8 miles **Stansted** - 30 miles